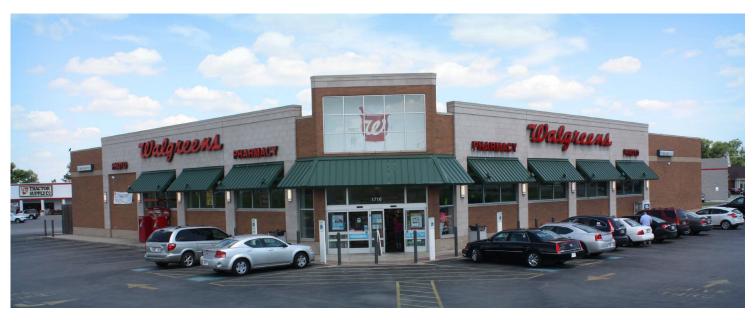

## Corydon Center 1935 OLD HWY 135 NORTH, CORYDON, IN 47112

#### OLD HWY 135 NW

16,697

- Retail hub for Corydon and many of the surrounding Indiana counties
- Community Shopping Center
- Anchored by Walgreen's and Tractor Supply
- Other Tenants Include:
  - Chase Bank
  - DaVita
  - Jimmy John's
  - Papa Murphy's
  - OneMain Financial Holdings
- Anytime Fitness
- Pretty Nails
- Jibby's Frozen Yogurt
- Clucker's Restaurant