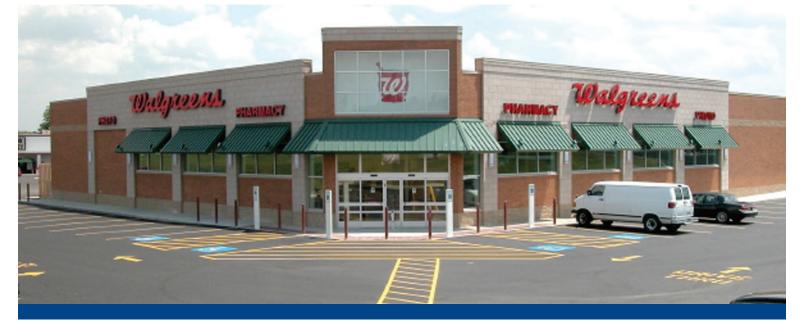

- > Community Shopping Center
- > 1,095 SF of prime retail space available
- > Anchored by Walgreens and Tractor Supply
- Other Tenants Include: Chase Bank, DaVita, Jimmy John's, Papa Murphy's, Springleaf Financial, Anytime Fitness, Pretty Nails, Jibby's Frozen Yogurt and Cluckers Restaurant