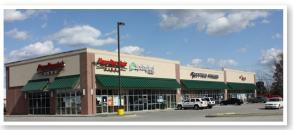

- > Community Shopping Center
- > 1,095 SF of prime retail space available
- > Anchored by Walgreens and Tractor Supply
- Other Tenants Include: Chase Bank, DaVita, Jimmy John's, Papa Murphy's, Springleaf Financial, Anytime Fitness, Pretty Nails, Jibby's Frozen Yogurt and Cluckers Restaurant