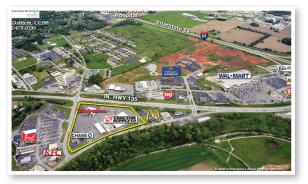

## 1935 State Road 135 North, Corydon, IN 47112

**Corydon Center** is located at the crossroads of State Road 135 and State Road 337 in Corydon, Indiana, and is ready for occupancy. This area along Highway 135 has immediate access to Interstate 64 and is the retail hub for Corydon and many of the surrounding Indiana counties.

- > Community Shopping Center
- > 1,095 SF of prime retail space available
- > Anchored by Walgreens and Tractor Supply
- Other Tenants Include: Chase Bank, DaVita, Jimmy John's, Papa Murphy's, Springleaf Financial, Anytime Fitness, Pretty Nails, Jibby's Frozen Yogurt and Cluckers Restaurant