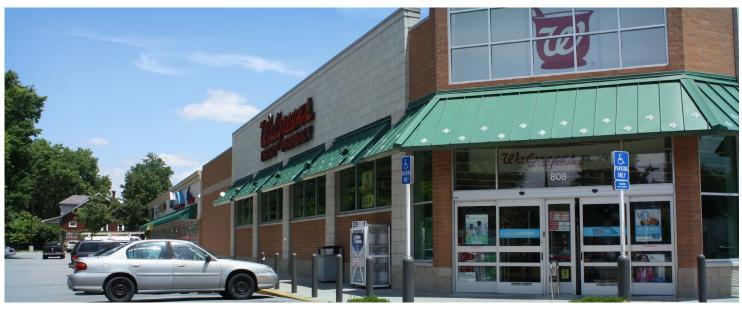

## O Dahlem Center

810 EASTERN PARKWAY, LOUISVILLE, KY 40217

## TRAFFIC

| EASTERN PARKWAY | 17,204 |
|-----------------|--------|
| SHELBY STREET   | 18,800 |

- Uniquely insulated retail location within three miles of 50,000 households
- Demographics do not include the significant student and professor population approximately 1 mile west at the University of Louisville
- Eastern Parkway, an Olmstead Parkway, is a major east/west thoroughfare in Louisville
- · Anchored by Walgreens
- Other Tenants Include:
  - Heine Brothers Coffee
  - China One
  - Domino's Pizza
- OneMain Financial of America, Inc.
- D'Best Nails