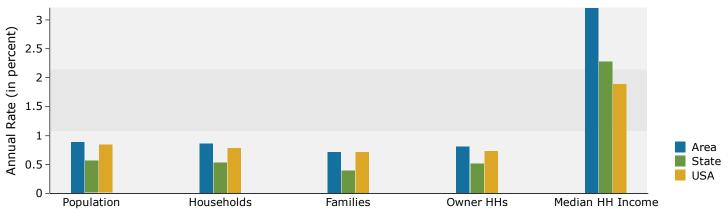

#### Trends 2016-2021

Glenmary Plaza 8101 Bardstown Rd, Louisville, Kentucky, 40291

Ring: 1 mile radius

| Summary                         | Cer       | sus 2010 |          | 2016    |           |     |
|---------------------------------|-----------|----------|----------|---------|-----------|-----|
| Population                      |           | 4,772    |          | 5,019   |           |     |
| Households                      |           | 1,951    |          | 2,050   |           |     |
| Families                        |           | 1,502    |          | 1,559   |           |     |
| Average Household Size          |           | 2.45     |          | 2.45    |           |     |
| Owner Occupied Housing Units    |           | 1,802    |          | 1,865   |           |     |
| Renter Occupied Housing Units   |           | 149      |          | 186     |           |     |
| Median Age                      |           | 45.1     |          | 46.0    |           |     |
| Trends: 2016 - 2021 Annual Rate |           | Area     |          | State   |           | Nat |
| Population                      |           | 0.82%    |          | 0.56%   |           | C   |
| Households                      |           | 0.82%    |          | 0.53%   |           | C   |
| Families                        |           | 0.68%    |          | 0.40%   |           | C   |
| Owner HHs                       |           | 0.78%    |          | 0.52%   |           | C   |
| Median Household Income         |           | 2.89%    |          | 2.28%   |           | 1   |
|                                 |           |          | 20       | 16      | 20        | 21  |
| Households by Income            |           |          | Number   | Percent | Number    | Pe  |
| <\$15,000                       |           |          | 116      | 5.7%    | 114       |     |
| \$15,000 - \$24,999             |           |          | 93       | 4.5%    | 88        |     |
| \$25,000 - \$34,999             |           |          | 127      | 6.2%    | 146       |     |
| \$35,000 - \$49,999             |           |          | 256      | 12.5%   | 133       |     |
| \$50,000 - \$74,999             |           |          | 375      | 18.3%   | 364       | 1   |
| \$75,000 - \$99,999             |           |          | 288      | 14.0%   | 316       | 1   |
| \$100,000 - \$149,999           |           |          | 474      | 23.1%   | 595       | 2   |
| \$150,000 - \$199,999           |           |          | 197      | 9.6%    | 245       | 1   |
| \$200,000+                      |           |          | 123      | 6.0%    | 133       |     |
| Median Household Income         |           |          | \$78,905 |         | \$90,998  |     |
| Average Household Income        |           |          | \$95,503 |         | \$104,876 |     |
| Per Capita Income               |           |          | \$38,166 |         | \$41,892  |     |
| r or outside                    | Census 20 | 10       |          | 16      |           | 21  |
| Population by Age               | Number    | Percent  | Number   | Percent | Number    | P   |
| 0 - 4                           | 262       | 5.5%     | 259      | 5.2%    | 255       |     |
| 5 - 9                           | 253       | 5.3%     | 296      | 5.9%    | 291       |     |
| 10 - 14                         | 300       | 6.3%     | 307      | 6.1%    | 355       |     |
| 15 - 19                         | 292       | 6.1%     | 288      | 5.7%    | 310       |     |
| 20 - 24                         | 200       | 4.2%     | 215      | 4.3%    | 210       |     |
| 25 - 34                         | 484       | 10.1%    | 434      | 8.7%    | 387       |     |
| 35 - 44                         | 584       | 12.2%    | 633      | 12.6%   | 655       | 1   |
| 45 - 54                         | 782       | 16.4%    | 764      | 15.2%   | 755       | 1   |
| 55 - 64                         | 811       | 17.0%    | 869      | 17.3%   | 901       | 1   |
| 65 - 74                         | 510       | 10.7%    | 638      | 12.7%   | 731       | 1   |
| 75 - 84                         | 242       | 5.1%     | 254      | 5.1%    | 308       |     |
| 85+                             | 49        | 1.0%     | 59       | 1.2%    | 71        |     |
|                                 | Census 20 |          |          | 16      |           | )21 |
| Race and Ethnicity              | Number    | Percent  | Number   | Percent | Number    | Pe  |
| White Alone                     | 4,217     | 88.4%    | 4,331    | 86.3%   | 4,414     | 8   |
| Black Alone                     | 301       | 6.3%     | 360      | 7.2%    | 410       |     |
| American Indian Alone           | 4         | 0.1%     | 4        | 0.1%    | 4         |     |
| Asian Alone                     | 90        | 1.9%     | 119      | 2.4%    | 151       |     |
| Pacific Islander Alone          | 6         | 0.1%     | 6        | 0.1%    | 8         |     |
| Some Other Race Alone           | 96        | 2.0%     | 124      | 2.5%    | 150       |     |
|                                 | 57        | 1.2%     | 75       | 1.5%    | 93        |     |
| Two or More Races               |           | 4:4 /U   | , ,      | 1.0 /0  | ,,        |     |
| Two or More Races               | -         |          |          |         |           |     |

| Summary                                                                                                | Cer                                       | sus 2010                             |                                 | 2016                         |                          | 202                      |
|--------------------------------------------------------------------------------------------------------|-------------------------------------------|--------------------------------------|---------------------------------|------------------------------|--------------------------|--------------------------|
| Population                                                                                             |                                           | 41,821                               |                                 | 44,218                       |                          | 46,18                    |
| Households                                                                                             |                                           | 16,567                               |                                 | 17,494                       |                          | 18,2                     |
| Families                                                                                               |                                           | 11,716                               |                                 | 12,200                       |                          | 12,6                     |
| Average Household Size                                                                                 |                                           | 2.52                                 |                                 | 2.52                         |                          | 2.                       |
| Owner Occupied Housing Units                                                                           |                                           | 13,063                               |                                 | 13,234                       |                          | 13,7                     |
| Renter Occupied Housing Units                                                                          |                                           | 3,504                                |                                 | 4,260                        |                          | 4,4                      |
| Median Age                                                                                             |                                           | 37.4                                 |                                 | 38.9                         |                          | 40                       |
| Trends: 2016 - 2021 Annual Rate                                                                        |                                           | Area                                 |                                 | State                        |                          | Nation                   |
| Population                                                                                             |                                           | 0.88%                                |                                 | 0.56%                        |                          | 0.84                     |
| Households                                                                                             |                                           | 0.86%                                |                                 | 0.53%                        |                          | 0.79                     |
| Families                                                                                               |                                           | 0.72%                                |                                 | 0.40%                        |                          | 0.72                     |
| Owner HHs                                                                                              |                                           | 0.81%                                |                                 | 0.52%                        |                          | 0.73                     |
| Median Household Income                                                                                |                                           | 3.21%                                |                                 | 2.28%                        |                          | 1.89                     |
|                                                                                                        |                                           |                                      | 20                              | 16                           | 20                       | 21                       |
| Households by Income                                                                                   |                                           |                                      | Number                          | Percent                      | Number                   | Perce                    |
| <\$15,000                                                                                              |                                           |                                      | 1,047                           | 6.0%                         | 1,040                    | 5.7                      |
| \$15,000 - \$24,999                                                                                    |                                           |                                      | 1,175                           | 6.7%                         | 1,148                    | 6.3                      |
| \$25,000 - \$34,999                                                                                    |                                           |                                      | 1,603                           | 9.2%                         | 1,805                    | 9.9                      |
| \$35,000 - \$49,999                                                                                    |                                           |                                      | 2,606                           | 14.9%                        | 1,549                    | 8.5                      |
| \$50,000 - \$74,999                                                                                    |                                           |                                      | 3,529                           | 20.2%                        | 3,580                    | 19.6                     |
| \$75,000 - \$99,999                                                                                    |                                           |                                      | 3,097                           | 17.7%                        | 3,471                    | 19.0                     |
| \$100,000 - \$149,999                                                                                  |                                           |                                      | 3,202                           | 18.3%                        | 4,125                    | 22.6                     |
| \$150,000 - \$199,999                                                                                  |                                           |                                      | 807                             | 4.6%                         | 1,046                    | 5.7                      |
| \$200,000+                                                                                             |                                           |                                      | 427                             | 2.4%                         | 494                      | 2.7                      |
| Median Household Income                                                                                |                                           |                                      | \$64,063                        |                              | \$75,035                 |                          |
| Average Household Income                                                                               |                                           |                                      | \$76,523                        |                              | \$84,551                 |                          |
| Per Capita Income                                                                                      |                                           |                                      | \$30,196                        |                              | \$33,326                 |                          |
|                                                                                                        | Census 20                                 | 10                                   | 20                              | 16                           | 20                       | 21                       |
| Population by Age                                                                                      | Number                                    | Percent                              | Number                          | Percent                      | Number                   | Perc                     |
| 0 - 4                                                                                                  | 2,842                                     | 6.8%                                 | 2,784                           | 6.3%                         | 2,817                    | 6.1                      |
| 5 - 9                                                                                                  | 2,810                                     | 6.7%                                 | 3,003                           | 6.8%                         | 2,951                    | 6.4                      |
| 10 - 14                                                                                                | 2,848                                     | 6.8%                                 | 2,961                           | 6.7%                         | 3,216                    | 7.0                      |
| 15 - 19                                                                                                | 2,594                                     | 6.2%                                 | 2,619                           | 5.9%                         | 2,793                    | 6.0                      |
| 20 - 24                                                                                                | 2,332                                     | 5.6%                                 | 2,332                           | 5.3%                         | 2,287                    | 5.0                      |
| 25 - 34                                                                                                | 6,008                                     | 14.4%                                | 5,851                           | 13.2%                        | 5,474                    | 11.9                     |
| 35 - 44                                                                                                | 5,983                                     | 14.3%                                | 6,457                           | 14.6%                        | 6,890                    | 14.9                     |
| 45 - 54                                                                                                | 6,297                                     | 15.1%                                | 6,077                           | 13.7%                        | 6,120                    | 13.2                     |
| 55 - 64                                                                                                | 5,150                                     | 12.3%                                | 5,850                           | 13.2%                        | 6,115                    | 13.2                     |
| 65 - 74                                                                                                | 3,010                                     | 7.2%                                 | 3,986                           | 9.0%                         | 4,690                    | 10.2                     |
| 75 - 84                                                                                                | 1,525                                     | 3.6%                                 | 1,773                           | 4.0%                         | 2,211                    | 4.8                      |
| 85+                                                                                                    | 423                                       | 1.0%                                 | 524                             | 1.2%                         | 625                      | 1.4                      |
|                                                                                                        | Census 20                                 | 10                                   | 20                              | 16                           | 2021                     |                          |
|                                                                                                        | Number                                    | Percent                              | Number                          | Percent                      | Number                   | Perce                    |
| Race and Ethnicity                                                                                     | Nullibei                                  |                                      | 36,501                          | 82.5%                        | 37,193                   | 80.5                     |
| Race and Ethnicity White Alone                                                                         | 35,484                                    | 84.8%                                | ,                               |                              |                          | 12.0                     |
| Race and Ethnicity White Alone Black Alone                                                             |                                           | 9.8%                                 | 4,878                           | 11.0%                        | 5,525                    | 12.0                     |
| White Alone                                                                                            | 35,484                                    |                                      |                                 | 11.0%<br>0.2%                | 5,525<br>68              | 0.1                      |
| White Alone<br>Black Alone                                                                             | 35,484<br>4,108                           | 9.8%                                 | 4,878                           |                              |                          |                          |
| White Alone<br>Black Alone<br>American Indian Alone                                                    | 35,484<br>4,108<br>74                     | 9.8%<br>0.2%                         | 4,878<br>68                     | 0.2%                         | 68                       | 0.1                      |
| White Alone<br>Black Alone<br>American Indian Alone<br>Asian Alone                                     | 35,484<br>4,108<br>74<br>590              | 9.8%<br>0.2%<br>1.4%                 | 4,878<br>68<br>781              | 0.2%<br>1.8%                 | 68<br>983                | 0.:<br>2.:               |
| White Alone Black Alone American Indian Alone Asian Alone Pacific Islander Alone                       | 35,484<br>4,108<br>74<br>590<br>23        | 9.8%<br>0.2%<br>1.4%<br>0.1%         | 4,878<br>68<br>781<br>23        | 0.2%<br>1.8%<br>0.1%         | 68<br>983<br>29          | 0.:<br>2.:<br>0.:<br>2.: |
| White Alone Black Alone American Indian Alone Asian Alone Pacific Islander Alone Some Other Race Alone | 35,484<br>4,108<br>74<br>590<br>23<br>678 | 9.8%<br>0.2%<br>1.4%<br>0.1%<br>1.6% | 4,878<br>68<br>781<br>23<br>853 | 0.2%<br>1.8%<br>0.1%<br>1.9% | 68<br>983<br>29<br>1,015 | 0.:<br>2.:<br>0.:        |