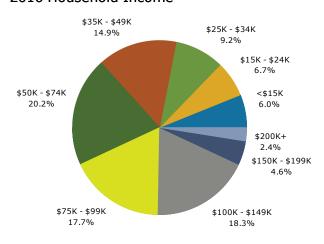

#### 2016 Household Income

Glenmary Plaza 8101 Bardstown Rd, Louisville, Kentucky, 40291

Ring: 1 mile radius

| Summary                         | Cer       | sus 2010 |          | 2016    |           |     |
|---------------------------------|-----------|----------|----------|---------|-----------|-----|
| Population                      |           | 4,772    |          | 5,019   |           |     |
| Households                      |           | 1,951    |          | 2,050   |           |     |
| Families                        |           | 1,502    |          | 1,559   |           |     |
| Average Household Size          |           | 2.45     |          | 2.45    |           |     |
| Owner Occupied Housing Units    |           | 1,802    |          | 1,865   |           |     |
| Renter Occupied Housing Units   |           | 149      |          | 186     |           |     |
| Median Age                      |           | 45.1     |          | 46.0    |           |     |
| Trends: 2016 - 2021 Annual Rate |           | Area     |          | State   |           | Nat |
| Population                      |           | 0.82%    |          | 0.56%   |           | C   |
| Households                      |           | 0.82%    |          | 0.53%   |           | C   |
| Families                        |           | 0.68%    |          | 0.40%   |           | C   |
| Owner HHs                       |           | 0.78%    |          | 0.52%   |           | C   |
| Median Household Income         |           | 2.89%    |          | 2.28%   |           | 1   |
|                                 |           |          | 20       | 16      | 20        | 21  |
| Households by Income            |           |          | Number   | Percent | Number    | Pe  |
| <\$15,000                       |           |          | 116      | 5.7%    | 114       |     |
| \$15,000 - \$24,999             |           |          | 93       | 4.5%    | 88        |     |
| \$25,000 - \$34,999             |           |          | 127      | 6.2%    | 146       |     |
| \$35,000 - \$49,999             |           |          | 256      | 12.5%   | 133       |     |
| \$50,000 - \$74,999             |           |          | 375      | 18.3%   | 364       | 1   |
| \$75,000 - \$99,999             |           |          | 288      | 14.0%   | 316       | 1   |
| \$100,000 - \$149,999           |           |          | 474      | 23.1%   | 595       | 2   |
| \$150,000 - \$199,999           |           |          | 197      | 9.6%    | 245       | 1   |
| \$200,000+                      |           |          | 123      | 6.0%    | 133       |     |
| Median Household Income         |           |          | \$78,905 |         | \$90,998  |     |
| Average Household Income        |           |          | \$95,503 |         | \$104,876 |     |
| Per Capita Income               |           |          | \$38,166 |         | \$41,892  |     |
| r or outside                    | Census 20 | 10       |          | 16      |           | 21  |
| Population by Age               | Number    | Percent  | Number   | Percent | Number    | P   |
| 0 - 4                           | 262       | 5.5%     | 259      | 5.2%    | 255       |     |
| 5 - 9                           | 253       | 5.3%     | 296      | 5.9%    | 291       |     |
| 10 - 14                         | 300       | 6.3%     | 307      | 6.1%    | 355       |     |
| 15 - 19                         | 292       | 6.1%     | 288      | 5.7%    | 310       |     |
| 20 - 24                         | 200       | 4.2%     | 215      | 4.3%    | 210       |     |
| 25 - 34                         | 484       | 10.1%    | 434      | 8.7%    | 387       |     |
| 35 - 44                         | 584       | 12.2%    | 633      | 12.6%   | 655       | 1   |
| 45 - 54                         | 782       | 16.4%    | 764      | 15.2%   | 755       | 1   |
| 55 - 64                         | 811       | 17.0%    | 869      | 17.3%   | 901       | 1   |
| 65 - 74                         | 510       | 10.7%    | 638      | 12.7%   | 731       | 1   |
| 75 - 84                         | 242       | 5.1%     | 254      | 5.1%    | 308       |     |
| 85+                             | 49        | 1.0%     | 59       | 1.2%    | 71        |     |
|                                 | Census 20 |          |          | 16      |           | )21 |
| Race and Ethnicity              | Number    | Percent  | Number   | Percent | Number    | Pe  |
| White Alone                     | 4,217     | 88.4%    | 4,331    | 86.3%   | 4,414     | 8   |
| Black Alone                     | 301       | 6.3%     | 360      | 7.2%    | 410       |     |
| American Indian Alone           | 4         | 0.1%     | 4        | 0.1%    | 4         |     |
| Asian Alone                     | 90        | 1.9%     | 119      | 2.4%    | 151       |     |
| Pacific Islander Alone          | 6         | 0.1%     | 6        | 0.1%    | 8         |     |
| Some Other Race Alone           | 96        | 2.0%     | 124      | 2.5%    | 150       |     |
|                                 | 57        | 1.2%     | 75       | 1.5%    | 93        |     |
| Two or More Races               |           | 4:4 /U   | , ,      | 1.0 /0  | ,,        |     |
| Two or More Races               | -         |          |          |         |           |     |

| Summary                                                                                                | Cer                                       | sus 2010                             |                                 | 2016                         |                          | 202                      |
|--------------------------------------------------------------------------------------------------------|-------------------------------------------|--------------------------------------|---------------------------------|------------------------------|--------------------------|--------------------------|
| Population                                                                                             |                                           | 41,821                               |                                 | 44,218                       |                          | 46,18                    |
| Households                                                                                             |                                           | 16,567                               |                                 | 17,494                       |                          | 18,2                     |
| Families                                                                                               |                                           | 11,716                               |                                 | 12,200                       |                          | 12,6                     |
| Average Household Size                                                                                 |                                           | 2.52                                 |                                 | 2.52                         |                          | 2.                       |
| Owner Occupied Housing Units                                                                           |                                           | 13,063                               |                                 | 13,234                       |                          | 13,7                     |
| Renter Occupied Housing Units                                                                          |                                           | 3,504                                |                                 | 4,260                        |                          | 4,4                      |
| Median Age                                                                                             |                                           | 37.4                                 |                                 | 38.9                         |                          | 40                       |
| Trends: 2016 - 2021 Annual Rate                                                                        |                                           | Area                                 |                                 | State                        |                          | Nation                   |
| Population                                                                                             |                                           | 0.88%                                |                                 | 0.56%                        |                          | 0.84                     |
| Households                                                                                             |                                           | 0.86%                                |                                 | 0.53%                        |                          | 0.79                     |
| Families                                                                                               |                                           | 0.72%                                |                                 | 0.40%                        |                          | 0.72                     |
| Owner HHs                                                                                              |                                           | 0.81%                                |                                 | 0.52%                        |                          | 0.73                     |
| Median Household Income                                                                                |                                           | 3.21%                                |                                 | 2.28%                        |                          | 1.89                     |
|                                                                                                        |                                           |                                      | 20                              | 16                           | 20                       | 21                       |
| Households by Income                                                                                   |                                           |                                      | Number                          | Percent                      | Number                   | Perce                    |
| <\$15,000                                                                                              |                                           |                                      | 1,047                           | 6.0%                         | 1,040                    | 5.7                      |
| \$15,000 - \$24,999                                                                                    |                                           |                                      | 1,175                           | 6.7%                         | 1,148                    | 6.3                      |
| \$25,000 - \$34,999                                                                                    |                                           |                                      | 1,603                           | 9.2%                         | 1,805                    | 9.9                      |
| \$35,000 - \$49,999                                                                                    |                                           |                                      | 2,606                           | 14.9%                        | 1,549                    | 8.5                      |
| \$50,000 - \$74,999                                                                                    |                                           |                                      | 3,529                           | 20.2%                        | 3,580                    | 19.6                     |
| \$75,000 - \$99,999                                                                                    |                                           |                                      | 3,097                           | 17.7%                        | 3,471                    | 19.0                     |
| \$100,000 - \$149,999                                                                                  |                                           |                                      | 3,202                           | 18.3%                        | 4,125                    | 22.6                     |
| \$150,000 - \$199,999                                                                                  |                                           |                                      | 807                             | 4.6%                         | 1,046                    | 5.7                      |
| \$200,000+                                                                                             |                                           |                                      | 427                             | 2.4%                         | 494                      | 2.7                      |
| Median Household Income                                                                                |                                           |                                      | \$64,063                        |                              | \$75,035                 |                          |
| Average Household Income                                                                               |                                           |                                      | \$76,523                        |                              | \$84,551                 |                          |
| Per Capita Income                                                                                      |                                           |                                      | \$30,196                        |                              | \$33,326                 |                          |
|                                                                                                        | Census 20                                 | 10                                   | 20                              | 16                           | 20                       | 21                       |
| Population by Age                                                                                      | Number                                    | Percent                              | Number                          | Percent                      | Number                   | Perc                     |
| 0 - 4                                                                                                  | 2,842                                     | 6.8%                                 | 2,784                           | 6.3%                         | 2,817                    | 6.1                      |
| 5 - 9                                                                                                  | 2,810                                     | 6.7%                                 | 3,003                           | 6.8%                         | 2,951                    | 6.4                      |
| 10 - 14                                                                                                | 2,848                                     | 6.8%                                 | 2,961                           | 6.7%                         | 3,216                    | 7.0                      |
| 15 - 19                                                                                                | 2,594                                     | 6.2%                                 | 2,619                           | 5.9%                         | 2,793                    | 6.0                      |
| 20 - 24                                                                                                | 2,332                                     | 5.6%                                 | 2,332                           | 5.3%                         | 2,287                    | 5.0                      |
| 25 - 34                                                                                                | 6,008                                     | 14.4%                                | 5,851                           | 13.2%                        | 5,474                    | 11.9                     |
| 35 - 44                                                                                                | 5,983                                     | 14.3%                                | 6,457                           | 14.6%                        | 6,890                    | 14.9                     |
| 45 - 54                                                                                                | 6,297                                     | 15.1%                                | 6,077                           | 13.7%                        | 6,120                    | 13.2                     |
| 55 - 64                                                                                                | 5,150                                     | 12.3%                                | 5,850                           | 13.2%                        | 6,115                    | 13.2                     |
| 65 - 74                                                                                                | 3,010                                     | 7.2%                                 | 3,986                           | 9.0%                         | 4,690                    | 10.2                     |
| 75 - 84                                                                                                | 1,525                                     | 3.6%                                 | 1,773                           | 4.0%                         | 2,211                    | 4.8                      |
| 85+                                                                                                    | 423                                       | 1.0%                                 | 524                             | 1.2%                         | 625                      | 1.4                      |
|                                                                                                        | Census 20                                 | 10                                   | 20                              | 16                           | 2021                     |                          |
|                                                                                                        | Number                                    | Percent                              | Number                          | Percent                      | Number                   | Perce                    |
| Race and Ethnicity                                                                                     | Nullibei                                  |                                      | 36,501                          | 82.5%                        | 37,193                   | 80.5                     |
| Race and Ethnicity White Alone                                                                         | 35,484                                    | 84.8%                                | ,                               |                              |                          | 12.0                     |
| Race and Ethnicity White Alone Black Alone                                                             |                                           | 9.8%                                 | 4,878                           | 11.0%                        | 5,525                    | 12.0                     |
| White Alone                                                                                            | 35,484                                    |                                      |                                 | 11.0%<br>0.2%                | 5,525<br>68              | 0.1                      |
| White Alone<br>Black Alone                                                                             | 35,484<br>4,108                           | 9.8%                                 | 4,878                           |                              |                          |                          |
| White Alone<br>Black Alone<br>American Indian Alone                                                    | 35,484<br>4,108<br>74                     | 9.8%<br>0.2%                         | 4,878<br>68                     | 0.2%                         | 68                       | 0.1                      |
| White Alone<br>Black Alone<br>American Indian Alone<br>Asian Alone                                     | 35,484<br>4,108<br>74<br>590              | 9.8%<br>0.2%<br>1.4%                 | 4,878<br>68<br>781              | 0.2%<br>1.8%                 | 68<br>983                | 0.:<br>2.:               |
| White Alone Black Alone American Indian Alone Asian Alone Pacific Islander Alone                       | 35,484<br>4,108<br>74<br>590<br>23        | 9.8%<br>0.2%<br>1.4%<br>0.1%         | 4,878<br>68<br>781<br>23        | 0.2%<br>1.8%<br>0.1%         | 68<br>983<br>29          | 0.:<br>2.:<br>0.:<br>2.: |
| White Alone Black Alone American Indian Alone Asian Alone Pacific Islander Alone Some Other Race Alone | 35,484<br>4,108<br>74<br>590<br>23<br>678 | 9.8%<br>0.2%<br>1.4%<br>0.1%<br>1.6% | 4,878<br>68<br>781<br>23<br>853 | 0.2%<br>1.8%<br>0.1%<br>1.9% | 68<br>983<br>29<br>1,015 | 0.:<br>2.:<br>0.:        |