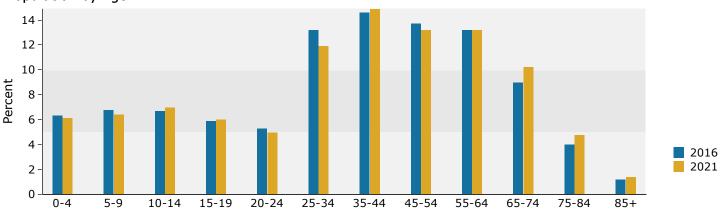

## Population by Age

Glenmary Plaza 8101 Bardstown Rd, Louisville, Kentucky, 40291

Ring: 1 mile radius

| Summary                         | Cer       | sus 2010 |          | 2016    |           |     |
|---------------------------------|-----------|----------|----------|---------|-----------|-----|
| Population                      |           | 4,772    |          | 5,019   |           |     |
| Households                      |           | 1,951    |          | 2,050   |           |     |
| Families                        |           | 1,502    |          | 1,559   |           |     |
| Average Household Size          |           | 2.45     |          | 2.45    |           |     |
| Owner Occupied Housing Units    |           | 1,802    |          | 1,865   |           |     |
| Renter Occupied Housing Units   |           | 149      |          | 186     |           |     |
| Median Age                      |           | 45.1     |          | 46.0    |           |     |
| Trends: 2016 - 2021 Annual Rate |           | Area     |          | State   |           | Nat |
| Population                      |           | 0.82%    |          | 0.56%   |           | C   |
| Households                      |           | 0.82%    |          | 0.53%   |           | C   |
| Families                        |           | 0.68%    |          | 0.40%   |           | C   |
| Owner HHs                       |           | 0.78%    |          | 0.52%   |           | C   |
| Median Household Income         |           | 2.89%    |          | 2.28%   |           | 1   |
|                                 |           |          | 20       | 16      | 20        | 21  |
| Households by Income            |           |          | Number   | Percent | Number    | Pe  |
| <\$15,000                       |           |          | 116      | 5.7%    | 114       |     |
| \$15,000 - \$24,999             |           |          | 93       | 4.5%    | 88        |     |
| \$25,000 - \$34,999             |           |          | 127      | 6.2%    | 146       |     |
| \$35,000 - \$49,999             |           |          | 256      | 12.5%   | 133       |     |
| \$50,000 - \$74,999             |           |          | 375      | 18.3%   | 364       | 1   |
| \$75,000 - \$99,999             |           |          | 288      | 14.0%   | 316       | 1   |
| \$100,000 - \$149,999           |           |          | 474      | 23.1%   | 595       | 2   |
| \$150,000 - \$199,999           |           |          | 197      | 9.6%    | 245       | 1   |
| \$200,000+                      |           |          | 123      | 6.0%    | 133       |     |
| Median Household Income         |           |          | \$78,905 |         | \$90,998  |     |
| Average Household Income        |           |          | \$95,503 |         | \$104,876 |     |
| Per Capita Income               |           |          | \$38,166 |         | \$41,892  |     |
| r or outside                    | Census 20 | 10       |          | 16      |           | 21  |
| Population by Age               | Number    | Percent  | Number   | Percent | Number    | P   |
| 0 - 4                           | 262       | 5.5%     | 259      | 5.2%    | 255       |     |
| 5 - 9                           | 253       | 5.3%     | 296      | 5.9%    | 291       |     |
| 10 - 14                         | 300       | 6.3%     | 307      | 6.1%    | 355       |     |
| 15 - 19                         | 292       | 6.1%     | 288      | 5.7%    | 310       |     |
| 20 - 24                         | 200       | 4.2%     | 215      | 4.3%    | 210       |     |
| 25 - 34                         | 484       | 10.1%    | 434      | 8.7%    | 387       |     |
| 35 - 44                         | 584       | 12.2%    | 633      | 12.6%   | 655       | 1   |
| 45 - 54                         | 782       | 16.4%    | 764      | 15.2%   | 755       | 1   |
| 55 - 64                         | 811       | 17.0%    | 869      | 17.3%   | 901       | 1   |
| 65 - 74                         | 510       | 10.7%    | 638      | 12.7%   | 731       | 1   |
| 75 - 84                         | 242       | 5.1%     | 254      | 5.1%    | 308       |     |
| 85+                             | 49        | 1.0%     | 59       | 1.2%    | 71        |     |
|                                 | Census 20 |          |          | 16      |           | )21 |
| Race and Ethnicity              | Number    | Percent  | Number   | Percent | Number    | Pe  |
| White Alone                     | 4,217     | 88.4%    | 4,331    | 86.3%   | 4,414     | 8   |
| Black Alone                     | 301       | 6.3%     | 360      | 7.2%    | 410       |     |
| American Indian Alone           | 4         | 0.1%     | 4        | 0.1%    | 4         |     |
| Asian Alone                     | 90        | 1.9%     | 119      | 2.4%    | 151       |     |
| Pacific Islander Alone          | 6         | 0.1%     | 6        | 0.1%    | 8         |     |
| Some Other Race Alone           | 96        | 2.0%     | 124      | 2.5%    | 150       |     |
|                                 | 57        | 1.2%     | 75       | 1.5%    | 93        |     |
| Two or More Races               |           | 4:4 /U   | , ,      | 1.0 /0  | ,,        |     |
| Two or More Races               | -         |          |          |         |           |     |

| Summary                                                                                                | Cer                                       | sus 2010                             |                                 | 2016                         |                          | 202                      |
|--------------------------------------------------------------------------------------------------------|-------------------------------------------|--------------------------------------|---------------------------------|------------------------------|--------------------------|--------------------------|
| Population                                                                                             |                                           | 41,821                               |                                 | 44,218                       |                          | 46,18                    |
| Households                                                                                             |                                           | 16,567                               |                                 | 17,494                       |                          | 18,2                     |
| Families                                                                                               |                                           | 11,716                               |                                 | 12,200                       |                          | 12,6                     |
| Average Household Size                                                                                 |                                           | 2.52                                 |                                 | 2.52                         |                          | 2.                       |
| Owner Occupied Housing Units                                                                           |                                           | 13,063                               |                                 | 13,234                       |                          | 13,7                     |
| Renter Occupied Housing Units                                                                          |                                           | 3,504                                |                                 | 4,260                        |                          | 4,4                      |
| Median Age                                                                                             |                                           | 37.4                                 |                                 | 38.9                         |                          | 40                       |
| Trends: 2016 - 2021 Annual Rate                                                                        |                                           | Area                                 |                                 | State                        |                          | Nation                   |
| Population                                                                                             |                                           | 0.88%                                |                                 | 0.56%                        |                          | 0.84                     |
| Households                                                                                             |                                           | 0.86%                                |                                 | 0.53%                        |                          | 0.79                     |
| Families                                                                                               |                                           | 0.72%                                |                                 | 0.40%                        |                          | 0.72                     |
| Owner HHs                                                                                              |                                           | 0.81%                                |                                 | 0.52%                        |                          | 0.73                     |
| Median Household Income                                                                                |                                           | 3.21%                                |                                 | 2.28%                        |                          | 1.89                     |
|                                                                                                        |                                           |                                      | 20                              | 16                           | 20                       | 21                       |
| Households by Income                                                                                   |                                           |                                      | Number                          | Percent                      | Number                   | Perce                    |
| <\$15,000                                                                                              |                                           |                                      | 1,047                           | 6.0%                         | 1,040                    | 5.7                      |
| \$15,000 - \$24,999                                                                                    |                                           |                                      | 1,175                           | 6.7%                         | 1,148                    | 6.3                      |
| \$25,000 - \$34,999                                                                                    |                                           |                                      | 1,603                           | 9.2%                         | 1,805                    | 9.9                      |
| \$35,000 - \$49,999                                                                                    |                                           |                                      | 2,606                           | 14.9%                        | 1,549                    | 8.5                      |
| \$50,000 - \$74,999                                                                                    |                                           |                                      | 3,529                           | 20.2%                        | 3,580                    | 19.6                     |
| \$75,000 - \$99,999                                                                                    |                                           |                                      | 3,097                           | 17.7%                        | 3,471                    | 19.0                     |
| \$100,000 - \$149,999                                                                                  |                                           |                                      | 3,202                           | 18.3%                        | 4,125                    | 22.6                     |
| \$150,000 - \$199,999                                                                                  |                                           |                                      | 807                             | 4.6%                         | 1,046                    | 5.7                      |
| \$200,000+                                                                                             |                                           |                                      | 427                             | 2.4%                         | 494                      | 2.7                      |
| Median Household Income                                                                                |                                           |                                      | \$64,063                        |                              | \$75,035                 |                          |
| Average Household Income                                                                               |                                           |                                      | \$76,523                        |                              | \$84,551                 |                          |
| Per Capita Income                                                                                      |                                           |                                      | \$30,196                        |                              | \$33,326                 |                          |
|                                                                                                        | Census 20                                 | 10                                   | 20                              | 16                           | 20                       | 21                       |
| Population by Age                                                                                      | Number                                    | Percent                              | Number                          | Percent                      | Number                   | Perc                     |
| 0 - 4                                                                                                  | 2,842                                     | 6.8%                                 | 2,784                           | 6.3%                         | 2,817                    | 6.1                      |
| 5 - 9                                                                                                  | 2,810                                     | 6.7%                                 | 3,003                           | 6.8%                         | 2,951                    | 6.4                      |
| 10 - 14                                                                                                | 2,848                                     | 6.8%                                 | 2,961                           | 6.7%                         | 3,216                    | 7.0                      |
| 15 - 19                                                                                                | 2,594                                     | 6.2%                                 | 2,619                           | 5.9%                         | 2,793                    | 6.0                      |
| 20 - 24                                                                                                | 2,332                                     | 5.6%                                 | 2,332                           | 5.3%                         | 2,287                    | 5.0                      |
| 25 - 34                                                                                                | 6,008                                     | 14.4%                                | 5,851                           | 13.2%                        | 5,474                    | 11.9                     |
| 35 - 44                                                                                                | 5,983                                     | 14.3%                                | 6,457                           | 14.6%                        | 6,890                    | 14.9                     |
| 45 - 54                                                                                                | 6,297                                     | 15.1%                                | 6,077                           | 13.7%                        | 6,120                    | 13.2                     |
| 55 - 64                                                                                                | 5,150                                     | 12.3%                                | 5,850                           | 13.2%                        | 6,115                    | 13.2                     |
| 65 - 74                                                                                                | 3,010                                     | 7.2%                                 | 3,986                           | 9.0%                         | 4,690                    | 10.2                     |
| 75 - 84                                                                                                | 1,525                                     | 3.6%                                 | 1,773                           | 4.0%                         | 2,211                    | 4.8                      |
| 85+                                                                                                    | 423                                       | 1.0%                                 | 524                             | 1.2%                         | 625                      | 1.4                      |
|                                                                                                        | Census 20                                 | 10                                   | 20                              | 16                           | 2021                     |                          |
|                                                                                                        | Number                                    | Percent                              | Number                          | Percent                      | Number                   | Perce                    |
| Race and Ethnicity                                                                                     | Nullibei                                  |                                      | 36,501                          | 82.5%                        | 37,193                   | 80.5                     |
| Race and Ethnicity White Alone                                                                         | 35,484                                    | 84.8%                                | ,                               |                              |                          | 12.0                     |
| Race and Ethnicity White Alone Black Alone                                                             |                                           | 9.8%                                 | 4,878                           | 11.0%                        | 5,525                    | 12.0                     |
| White Alone                                                                                            | 35,484                                    |                                      |                                 | 11.0%<br>0.2%                | 5,525<br>68              | 0.1                      |
| White Alone<br>Black Alone                                                                             | 35,484<br>4,108                           | 9.8%                                 | 4,878                           |                              |                          |                          |
| White Alone<br>Black Alone<br>American Indian Alone                                                    | 35,484<br>4,108<br>74                     | 9.8%<br>0.2%                         | 4,878<br>68                     | 0.2%                         | 68                       | 0.1                      |
| White Alone<br>Black Alone<br>American Indian Alone<br>Asian Alone                                     | 35,484<br>4,108<br>74<br>590              | 9.8%<br>0.2%<br>1.4%                 | 4,878<br>68<br>781              | 0.2%<br>1.8%                 | 68<br>983                | 0.:<br>2.:               |
| White Alone Black Alone American Indian Alone Asian Alone Pacific Islander Alone                       | 35,484<br>4,108<br>74<br>590<br>23        | 9.8%<br>0.2%<br>1.4%<br>0.1%         | 4,878<br>68<br>781<br>23        | 0.2%<br>1.8%<br>0.1%         | 68<br>983<br>29          | 0.:<br>2.:<br>0.:<br>2.: |
| White Alone Black Alone American Indian Alone Asian Alone Pacific Islander Alone Some Other Race Alone | 35,484<br>4,108<br>74<br>590<br>23<br>678 | 9.8%<br>0.2%<br>1.4%<br>0.1%<br>1.6% | 4,878<br>68<br>781<br>23<br>853 | 0.2%<br>1.8%<br>0.1%<br>1.9% | 68<br>983<br>29<br>1,015 | 0.:<br>2.:<br>0.:        |