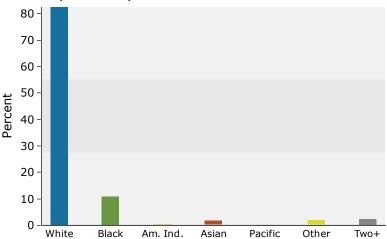

### 2016 Population by Race

2016 Percent Hispanic Origin: 4.1%

Source: U.S. Census Bureau, Census 2010 Summary File 1. Esri forecasts for 2016 and 2021.

©2016 Esri Page 2 of 6

Glenmary Plaza 8101 Bardstown Rd, Louisville, Kentucky, 40291 Ring: 3 mile radius Charlie Dahlem, CCIM Latitude: 38.13036 Longitude: -85.57728

Glenmary Plaza 8101 Bardstown Rd, Louisville, Kentucky, 40291

Ring: 1 mile radius

| Summary                         | Cer       | sus 2010 |          | 2016    |           |     |
|---------------------------------|-----------|----------|----------|---------|-----------|-----|
| Population                      |           | 4,772    |          | 5,019   |           |     |
| Households                      |           | 1,951    |          | 2,050   |           |     |
| Families                        |           | 1,502    |          | 1,559   |           |     |
| Average Household Size          |           | 2.45     |          | 2.45    |           |     |
| Owner Occupied Housing Units    |           | 1,802    |          | 1,865   |           |     |
| Renter Occupied Housing Units   |           | 149      |          | 186     |           |     |
| Median Age                      |           | 45.1     |          | 46.0    |           |     |
| Trends: 2016 - 2021 Annual Rate |           | Area     |          | State   |           | Nat |
| Population                      |           | 0.82%    |          | 0.56%   |           | C   |
| Households                      |           | 0.82%    |          | 0.53%   |           | C   |
| Families                        |           | 0.68%    |          | 0.40%   |           | C   |
| Owner HHs                       |           | 0.78%    |          | 0.52%   |           | C   |
| Median Household Income         |           | 2.89%    |          | 2.28%   |           | 1   |
|                                 |           |          | 20       | 16      | 20        | 21  |
| Households by Income            |           |          | Number   | Percent | Number    | Pe  |
| <\$15,000                       |           |          | 116      | 5.7%    | 114       |     |
| \$15,000 - \$24,999             |           |          | 93       | 4.5%    | 88        |     |
| \$25,000 - \$34,999             |           |          | 127      | 6.2%    | 146       |     |
| \$35,000 - \$49,999             |           |          | 256      | 12.5%   | 133       |     |
| \$50,000 - \$74,999             |           |          | 375      | 18.3%   | 364       | 1   |
| \$75,000 - \$99,999             |           |          | 288      | 14.0%   | 316       | 1   |
| \$100,000 - \$149,999           |           |          | 474      | 23.1%   | 595       | 2   |
| \$150,000 - \$199,999           |           |          | 197      | 9.6%    | 245       | 1   |
| \$200,000+                      |           |          | 123      | 6.0%    | 133       |     |
| Median Household Income         |           |          | \$78,905 |         | \$90,998  |     |
| Average Household Income        |           |          | \$95,503 |         | \$104,876 |     |
| Per Capita Income               |           |          | \$38,166 |         | \$41,892  |     |
| r or outside                    | Census 20 | 10       |          | 16      |           | 21  |
| Population by Age               | Number    | Percent  | Number   | Percent | Number    | P   |
| 0 - 4                           | 262       | 5.5%     | 259      | 5.2%    | 255       |     |
| 5 - 9                           | 253       | 5.3%     | 296      | 5.9%    | 291       |     |
| 10 - 14                         | 300       | 6.3%     | 307      | 6.1%    | 355       |     |
| 15 - 19                         | 292       | 6.1%     | 288      | 5.7%    | 310       |     |
| 20 - 24                         | 200       | 4.2%     | 215      | 4.3%    | 210       |     |
| 25 - 34                         | 484       | 10.1%    | 434      | 8.7%    | 387       |     |
| 35 - 44                         | 584       | 12.2%    | 633      | 12.6%   | 655       | 1   |
| 45 - 54                         | 782       | 16.4%    | 764      | 15.2%   | 755       | 1   |
| 55 - 64                         | 811       | 17.0%    | 869      | 17.3%   | 901       | 1   |
| 65 - 74                         | 510       | 10.7%    | 638      | 12.7%   | 731       | 1   |
| 75 - 84                         | 242       | 5.1%     | 254      | 5.1%    | 308       |     |
| 85+                             | 49        | 1.0%     | 59       | 1.2%    | 71        |     |
|                                 | Census 20 |          |          | 16      |           | )21 |
| Race and Ethnicity              | Number    | Percent  | Number   | Percent | Number    | Pe  |
| White Alone                     | 4,217     | 88.4%    | 4,331    | 86.3%   | 4,414     | 8   |
| Black Alone                     | 301       | 6.3%     | 360      | 7.2%    | 410       |     |
| American Indian Alone           | 4         | 0.1%     | 4        | 0.1%    | 4         |     |
| Asian Alone                     | 90        | 1.9%     | 119      | 2.4%    | 151       |     |
| Pacific Islander Alone          | 6         | 0.1%     | 6        | 0.1%    | 8         |     |
| Some Other Race Alone           | 96        | 2.0%     | 124      | 2.5%    | 150       |     |
|                                 | 57        | 1.2%     | 75       | 1.5%    | 93        |     |
| Two or More Races               |           | 4:4 /U   | , ,      | 1.0 /0  | ,,        |     |
| Two or More Races               | -         |          |          |         |           |     |

| Summary                                                                                                | Cer                                       | sus 2010                             |                                 | 2016                         |                          | 202                      |
|--------------------------------------------------------------------------------------------------------|-------------------------------------------|--------------------------------------|---------------------------------|------------------------------|--------------------------|--------------------------|
| Population                                                                                             |                                           | 41,821                               |                                 | 44,218                       |                          | 46,18                    |
| Households                                                                                             |                                           | 16,567                               |                                 | 17,494                       |                          | 18,2                     |
| Families                                                                                               |                                           | 11,716                               |                                 | 12,200                       |                          | 12,6                     |
| Average Household Size                                                                                 |                                           | 2.52                                 |                                 | 2.52                         |                          | 2.                       |
| Owner Occupied Housing Units                                                                           |                                           | 13,063                               |                                 | 13,234                       |                          | 13,7                     |
| Renter Occupied Housing Units                                                                          |                                           | 3,504                                |                                 | 4,260                        |                          | 4,4                      |
| Median Age                                                                                             |                                           | 37.4                                 |                                 | 38.9                         |                          | 40                       |
| Trends: 2016 - 2021 Annual Rate                                                                        |                                           | Area                                 |                                 | State                        |                          | Nation                   |
| Population                                                                                             |                                           | 0.88%                                |                                 | 0.56%                        |                          | 0.84                     |
| Households                                                                                             |                                           | 0.86%                                |                                 | 0.53%                        |                          | 0.79                     |
| Families                                                                                               |                                           | 0.72%                                |                                 | 0.40%                        |                          | 0.72                     |
| Owner HHs                                                                                              |                                           | 0.81%                                |                                 | 0.52%                        |                          | 0.73                     |
| Median Household Income                                                                                |                                           | 3.21%                                |                                 | 2.28%                        |                          | 1.89                     |
|                                                                                                        |                                           |                                      | 20                              | 16                           | 20                       | 21                       |
| Households by Income                                                                                   |                                           |                                      | Number                          | Percent                      | Number                   | Perce                    |
| <\$15,000                                                                                              |                                           |                                      | 1,047                           | 6.0%                         | 1,040                    | 5.7                      |
| \$15,000 - \$24,999                                                                                    |                                           |                                      | 1,175                           | 6.7%                         | 1,148                    | 6.3                      |
| \$25,000 - \$34,999                                                                                    |                                           |                                      | 1,603                           | 9.2%                         | 1,805                    | 9.9                      |
| \$35,000 - \$49,999                                                                                    |                                           |                                      | 2,606                           | 14.9%                        | 1,549                    | 8.5                      |
| \$50,000 - \$74,999                                                                                    |                                           |                                      | 3,529                           | 20.2%                        | 3,580                    | 19.6                     |
| \$75,000 - \$99,999                                                                                    |                                           |                                      | 3,097                           | 17.7%                        | 3,471                    | 19.0                     |
| \$100,000 - \$149,999                                                                                  |                                           |                                      | 3,202                           | 18.3%                        | 4,125                    | 22.6                     |
| \$150,000 - \$199,999                                                                                  |                                           |                                      | 807                             | 4.6%                         | 1,046                    | 5.7                      |
| \$200,000+                                                                                             |                                           |                                      | 427                             | 2.4%                         | 494                      | 2.7                      |
| Median Household Income                                                                                |                                           |                                      | \$64,063                        |                              | \$75,035                 |                          |
| Average Household Income                                                                               |                                           |                                      | \$76,523                        |                              | \$84,551                 |                          |
| Per Capita Income                                                                                      |                                           |                                      | \$30,196                        |                              | \$33,326                 |                          |
|                                                                                                        | Census 20                                 | 10                                   | 20                              | 16                           | 20                       | 21                       |
| Population by Age                                                                                      | Number                                    | Percent                              | Number                          | Percent                      | Number                   | Perc                     |
| 0 - 4                                                                                                  | 2,842                                     | 6.8%                                 | 2,784                           | 6.3%                         | 2,817                    | 6.1                      |
| 5 - 9                                                                                                  | 2,810                                     | 6.7%                                 | 3,003                           | 6.8%                         | 2,951                    | 6.4                      |
| 10 - 14                                                                                                | 2,848                                     | 6.8%                                 | 2,961                           | 6.7%                         | 3,216                    | 7.0                      |
| 15 - 19                                                                                                | 2,594                                     | 6.2%                                 | 2,619                           | 5.9%                         | 2,793                    | 6.0                      |
| 20 - 24                                                                                                | 2,332                                     | 5.6%                                 | 2,332                           | 5.3%                         | 2,287                    | 5.0                      |
| 25 - 34                                                                                                | 6,008                                     | 14.4%                                | 5,851                           | 13.2%                        | 5,474                    | 11.9                     |
| 35 - 44                                                                                                | 5,983                                     | 14.3%                                | 6,457                           | 14.6%                        | 6,890                    | 14.9                     |
| 45 - 54                                                                                                | 6,297                                     | 15.1%                                | 6,077                           | 13.7%                        | 6,120                    | 13.2                     |
| 55 - 64                                                                                                | 5,150                                     | 12.3%                                | 5,850                           | 13.2%                        | 6,115                    | 13.2                     |
| 65 - 74                                                                                                | 3,010                                     | 7.2%                                 | 3,986                           | 9.0%                         | 4,690                    | 10.2                     |
| 75 - 84                                                                                                | 1,525                                     | 3.6%                                 | 1,773                           | 4.0%                         | 2,211                    | 4.8                      |
| 85+                                                                                                    | 423                                       | 1.0%                                 | 524                             | 1.2%                         | 625                      | 1.4                      |
|                                                                                                        | Census 20                                 | 10                                   | 20                              | 16                           | 2021                     |                          |
|                                                                                                        | Number                                    | Percent                              | Number                          | Percent                      | Number                   | Perce                    |
| Race and Ethnicity                                                                                     | Nullibei                                  |                                      | 36,501                          | 82.5%                        | 37,193                   | 80.5                     |
| Race and Ethnicity White Alone                                                                         | 35,484                                    | 84.8%                                | ,                               |                              |                          | 12.0                     |
| Race and Ethnicity White Alone Black Alone                                                             |                                           | 9.8%                                 | 4,878                           | 11.0%                        | 5,525                    | 12.0                     |
| White Alone                                                                                            | 35,484                                    |                                      |                                 | 11.0%<br>0.2%                | 5,525<br>68              | 0.1                      |
| White Alone<br>Black Alone                                                                             | 35,484<br>4,108                           | 9.8%                                 | 4,878                           |                              |                          |                          |
| White Alone<br>Black Alone<br>American Indian Alone                                                    | 35,484<br>4,108<br>74                     | 9.8%<br>0.2%                         | 4,878<br>68                     | 0.2%                         | 68                       | 0.1                      |
| White Alone<br>Black Alone<br>American Indian Alone<br>Asian Alone                                     | 35,484<br>4,108<br>74<br>590              | 9.8%<br>0.2%<br>1.4%                 | 4,878<br>68<br>781              | 0.2%<br>1.8%                 | 68<br>983                | 0.:<br>2.:               |
| White Alone Black Alone American Indian Alone Asian Alone Pacific Islander Alone                       | 35,484<br>4,108<br>74<br>590<br>23        | 9.8%<br>0.2%<br>1.4%<br>0.1%         | 4,878<br>68<br>781<br>23        | 0.2%<br>1.8%<br>0.1%         | 68<br>983<br>29          | 0.:<br>2.:<br>0.:<br>2.: |
| White Alone Black Alone American Indian Alone Asian Alone Pacific Islander Alone Some Other Race Alone | 35,484<br>4,108<br>74<br>590<br>23<br>678 | 9.8%<br>0.2%<br>1.4%<br>0.1%<br>1.6% | 4,878<br>68<br>781<br>23<br>853 | 0.2%<br>1.8%<br>0.1%<br>1.9% | 68<br>983<br>29<br>1,015 | 0.:<br>2.:<br>0.:        |