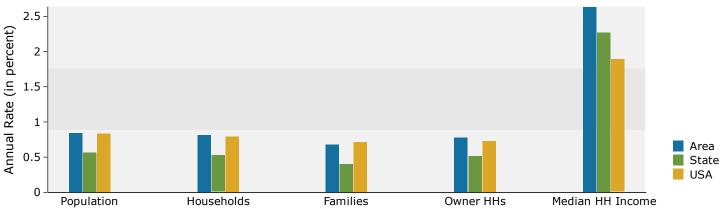

## Population by Age

Glenmary Plaza 8101 Bardstown Rd, Louisville, Kentucky, 40291

Ring: 1 mile radius

| Summary                         | Cer       | sus 2010 |          | 2016    |           |     |
|---------------------------------|-----------|----------|----------|---------|-----------|-----|
| Population                      |           | 4,772    |          | 5,019   |           |     |
| Households                      |           | 1,951    |          | 2,050   |           |     |
| Families                        |           | 1,502    |          | 1,559   |           |     |
| Average Household Size          |           | 2.45     |          | 2.45    |           |     |
| Owner Occupied Housing Units    |           | 1,802    |          | 1,865   |           |     |
| Renter Occupied Housing Units   |           | 149      |          | 186     |           |     |
| Median Age                      |           | 45.1     |          | 46.0    |           |     |
| Trends: 2016 - 2021 Annual Rate |           | Area     |          | State   |           | Nat |
| Population                      |           | 0.82%    |          | 0.56%   |           | C   |
| Households                      |           | 0.82%    |          | 0.53%   |           | C   |
| Families                        |           | 0.68%    |          | 0.40%   |           | C   |
| Owner HHs                       |           | 0.78%    |          | 0.52%   |           | C   |
| Median Household Income         |           | 2.89%    |          | 2.28%   |           | 1   |
|                                 |           |          | 20       | 16      | 20        | 21  |
| Households by Income            |           |          | Number   | Percent | Number    | Pe  |
| <\$15,000                       |           |          | 116      | 5.7%    | 114       |     |
| \$15,000 - \$24,999             |           |          | 93       | 4.5%    | 88        |     |
| \$25,000 - \$34,999             |           |          | 127      | 6.2%    | 146       |     |
| \$35,000 - \$49,999             |           |          | 256      | 12.5%   | 133       |     |
| \$50,000 - \$74,999             |           |          | 375      | 18.3%   | 364       | 1   |
| \$75,000 - \$99,999             |           |          | 288      | 14.0%   | 316       | 1   |
| \$100,000 - \$149,999           |           |          | 474      | 23.1%   | 595       | 2   |
| \$150,000 - \$199,999           |           |          | 197      | 9.6%    | 245       | 1   |
| \$200,000+                      |           |          | 123      | 6.0%    | 133       |     |
| Median Household Income         |           |          | \$78,905 |         | \$90,998  |     |
| Average Household Income        |           |          | \$95,503 |         | \$104,876 |     |
| Per Capita Income               |           |          | \$38,166 |         | \$41,892  |     |
| r or outside                    | Census 20 | 10       |          | 16      |           | 21  |
| Population by Age               | Number    | Percent  | Number   | Percent | Number    | P   |
| 0 - 4                           | 262       | 5.5%     | 259      | 5.2%    | 255       |     |
| 5 - 9                           | 253       | 5.3%     | 296      | 5.9%    | 291       |     |
| 10 - 14                         | 300       | 6.3%     | 307      | 6.1%    | 355       |     |
| 15 - 19                         | 292       | 6.1%     | 288      | 5.7%    | 310       |     |
| 20 - 24                         | 200       | 4.2%     | 215      | 4.3%    | 210       |     |
| 25 - 34                         | 484       | 10.1%    | 434      | 8.7%    | 387       |     |
| 35 - 44                         | 584       | 12.2%    | 633      | 12.6%   | 655       | 1   |
| 45 - 54                         | 782       | 16.4%    | 764      | 15.2%   | 755       | 1   |
| 55 - 64                         | 811       | 17.0%    | 869      | 17.3%   | 901       | 1   |
| 65 - 74                         | 510       | 10.7%    | 638      | 12.7%   | 731       | 1   |
| 75 - 84                         | 242       | 5.1%     | 254      | 5.1%    | 308       |     |
| 85+                             | 49        | 1.0%     | 59       | 1.2%    | 71        |     |
|                                 | Census 20 |          |          | 16      |           | )21 |
| Race and Ethnicity              | Number    | Percent  | Number   | Percent | Number    | Pe  |
| White Alone                     | 4,217     | 88.4%    | 4,331    | 86.3%   | 4,414     | 8   |
| Black Alone                     | 301       | 6.3%     | 360      | 7.2%    | 410       |     |
| American Indian Alone           | 4         | 0.1%     | 4        | 0.1%    | 4         |     |
| Asian Alone                     | 90        | 1.9%     | 119      | 2.4%    | 151       |     |
| Pacific Islander Alone          | 6         | 0.1%     | 6        | 0.1%    | 8         |     |
| Some Other Race Alone           | 96        | 2.0%     | 124      | 2.5%    | 150       |     |
|                                 | 57        | 1.2%     | 75       | 1.5%    | 93        |     |
| Two or More Races               |           | 4:4 /U   | , ,      | 1.0 /0  | ,,        |     |
| Two or More Races               | -         |          |          |         |           |     |