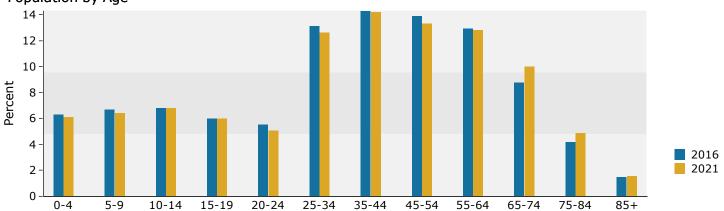

#### 2016 Household Income

Glenmary Plaza 8101 Bardstown Rd, Louisville, Kentucky, 40291

Ring: 1 mile radius

| Summary                         | Cer       | sus 2010 |          | 2016    |           |     |
|---------------------------------|-----------|----------|----------|---------|-----------|-----|
| Population                      |           | 4,772    |          | 5,019   |           |     |
| Households                      |           | 1,951    |          | 2,050   |           |     |
| Families                        |           | 1,502    |          | 1,559   |           |     |
| Average Household Size          |           | 2.45     |          | 2.45    |           |     |
| Owner Occupied Housing Units    |           | 1,802    |          | 1,865   |           |     |
| Renter Occupied Housing Units   |           | 149      |          | 186     |           |     |
| Median Age                      |           | 45.1     |          | 46.0    |           |     |
| Trends: 2016 - 2021 Annual Rate |           | Area     |          | State   |           | Nat |
| Population                      |           | 0.82%    |          | 0.56%   |           | C   |
| Households                      |           | 0.82%    |          | 0.53%   |           | C   |
| Families                        |           | 0.68%    |          | 0.40%   |           | C   |
| Owner HHs                       |           | 0.78%    |          | 0.52%   |           | C   |
| Median Household Income         |           | 2.89%    |          | 2.28%   |           | 1   |
|                                 |           |          | 20       | 16      | 20        | 21  |
| Households by Income            |           |          | Number   | Percent | Number    | Pe  |
| <\$15,000                       |           |          | 116      | 5.7%    | 114       |     |
| \$15,000 - \$24,999             |           |          | 93       | 4.5%    | 88        |     |
| \$25,000 - \$34,999             |           |          | 127      | 6.2%    | 146       |     |
| \$35,000 - \$49,999             |           |          | 256      | 12.5%   | 133       |     |
| \$50,000 - \$74,999             |           |          | 375      | 18.3%   | 364       | 1   |
| \$75,000 - \$99,999             |           |          | 288      | 14.0%   | 316       | 1   |
| \$100,000 - \$149,999           |           |          | 474      | 23.1%   | 595       | 2   |
| \$150,000 - \$199,999           |           |          | 197      | 9.6%    | 245       | 1   |
| \$200,000+                      |           |          | 123      | 6.0%    | 133       |     |
| Median Household Income         |           |          | \$78,905 |         | \$90,998  |     |
| Average Household Income        |           |          | \$95,503 |         | \$104,876 |     |
| Per Capita Income               |           |          | \$38,166 |         | \$41,892  |     |
| r or outside                    | Census 20 | 10       |          | 16      |           | 21  |
| Population by Age               | Number    | Percent  | Number   | Percent | Number    | P   |
| 0 - 4                           | 262       | 5.5%     | 259      | 5.2%    | 255       |     |
| 5 - 9                           | 253       | 5.3%     | 296      | 5.9%    | 291       |     |
| 10 - 14                         | 300       | 6.3%     | 307      | 6.1%    | 355       |     |
| 15 - 19                         | 292       | 6.1%     | 288      | 5.7%    | 310       |     |
| 20 - 24                         | 200       | 4.2%     | 215      | 4.3%    | 210       |     |
| 25 - 34                         | 484       | 10.1%    | 434      | 8.7%    | 387       |     |
| 35 - 44                         | 584       | 12.2%    | 633      | 12.6%   | 655       | 1   |
| 45 - 54                         | 782       | 16.4%    | 764      | 15.2%   | 755       | 1   |
| 55 - 64                         | 811       | 17.0%    | 869      | 17.3%   | 901       | 1   |
| 65 - 74                         | 510       | 10.7%    | 638      | 12.7%   | 731       | 1   |
| 75 - 84                         | 242       | 5.1%     | 254      | 5.1%    | 308       |     |
| 85+                             | 49        | 1.0%     | 59       | 1.2%    | 71        |     |
|                                 | Census 20 |          |          | 16      |           | )21 |
| Race and Ethnicity              | Number    | Percent  | Number   | Percent | Number    | Pe  |
| White Alone                     | 4,217     | 88.4%    | 4,331    | 86.3%   | 4,414     | 8   |
| Black Alone                     | 301       | 6.3%     | 360      | 7.2%    | 410       |     |
| American Indian Alone           | 4         | 0.1%     | 4        | 0.1%    | 4         |     |
| Asian Alone                     | 90        | 1.9%     | 119      | 2.4%    | 151       |     |
| Pacific Islander Alone          | 6         | 0.1%     | 6        | 0.1%    | 8         |     |
| Some Other Race Alone           | 96        | 2.0%     | 124      | 2.5%    | 150       |     |
|                                 | 57        | 1.2%     | 75       | 1.5%    | 93        |     |
| Two or More Races               |           | 4:4 /U   | , ,      | 1.0 /0  | ,,        |     |
| Two or More Races               | -         |          |          |         |           |     |