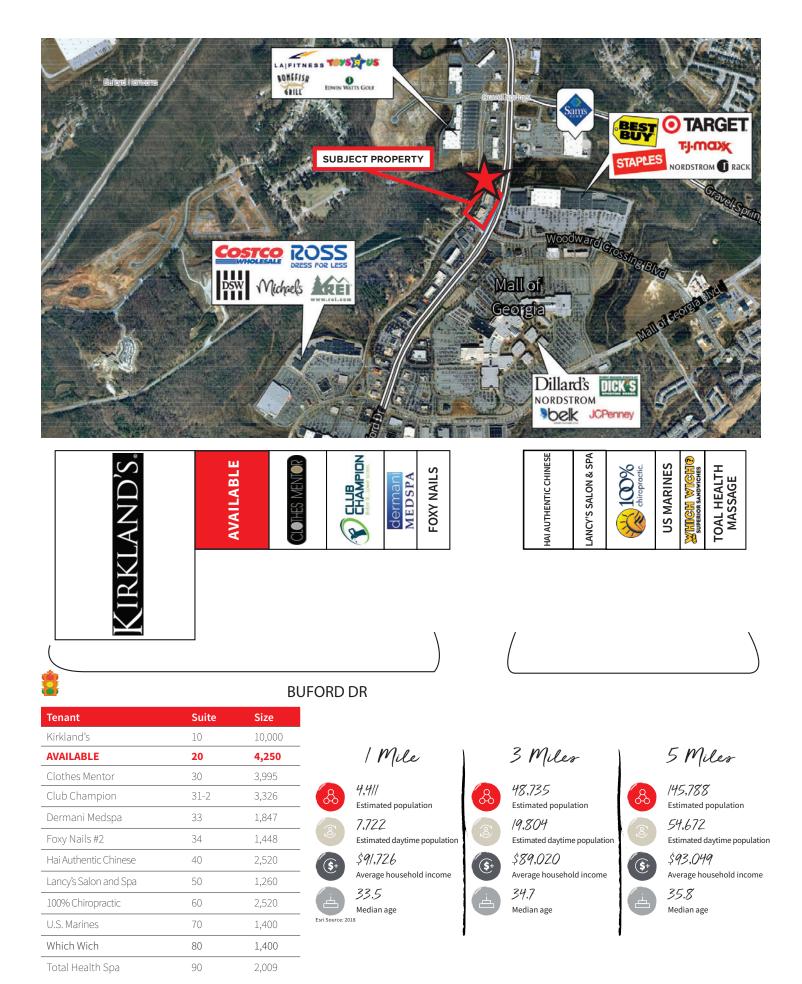

- Mill Creek Station is a 35,975± SF retail center located on Buford Drive across from the Mall of Georgia, which boasts over two million square feet of retail space and almost one million visitors a month.
- The center features an outstanding Mall of Georgia location, convenient to I-85 and I-985.
- Excellent visibility and accessibility, with several curb cuts along Buford Drive.

## Area retailers

Mall of Georgia, Target, Best Buy, L.A. Fitness, Lowe's, Hobby Lobby, Nordstrom Rack

## **Traffic Counts**

43,740 Buford Drive north of I-85

78,260 Buford Drive south of I-985 Mill Creek Station 3310 Buford Drive Buford, GA 30519

Coleman Morris +1 404 995 2409 coleman.morris@am.jll.com

Sherri Mann +1 404 995 2274 sherri.mann@am.jll.com