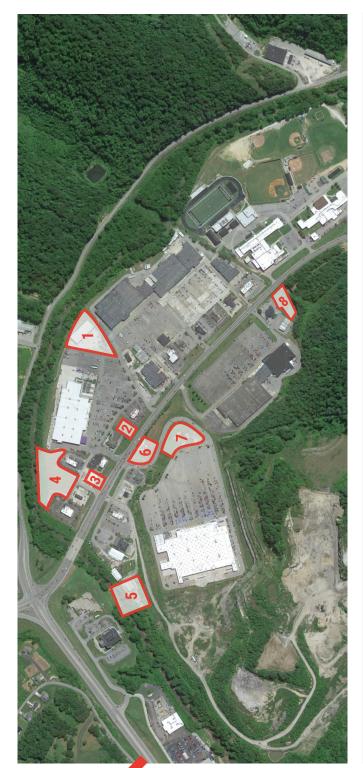

## 👩 Paintsville, Kentucky NORTH MAYOTRAIL, PAINTSVILLE, KY

- Located in and around Mayo Plaza in Paintsville, Kentucky
- Paintsville is located about 100 miles east of Lexington, KY and 50 miles south of Ashland, Kentucky
- Paintsville serves as a center of commerce, banking, medicine, education and law for a multi-county region that includes Johnson, Lawrence, Floyd, Magoffin, Martin and Morgan in KY
- Over 1,700 students attend Johnson County Independent, Middle and High Schools
- High traffic counts support this as a regional trade area extending far beyond Paintsville (Ky Hwy 321 has 13,711 VPD; US 460 has 13,038 VPD)
- Regional rugged topography is a barrier to additional new competition in the area
- Multiple parcels on both sides of Highway 321

- Food City

| PARCEL | ACRES       | FOR LEASE \$ | FOR SALE \$ |
|--------|-------------|--------------|-------------|
| 1      | 2.754 Acres | SOLD         | SOLD        |
| 2      | 0.426 Acres | \$34,100/yr  | \$383,600   |
| 3      | 0.444 Acres | \$40,600/yr  | \$487,400   |
| 4      | 2.679 Acres | \$72,600/yr  | \$767,900   |
| 5      | LEASED      | LEASED       | LEASED      |
| 6      | LEASED      | LEASED       | LEASED      |
| 7      | 1.239 Acres | \$49,400/yr  | \$555,700   |
| 8      | 0.878 Acres | \$33,700/yr  | \$379,200   |
|        |             |              |             |