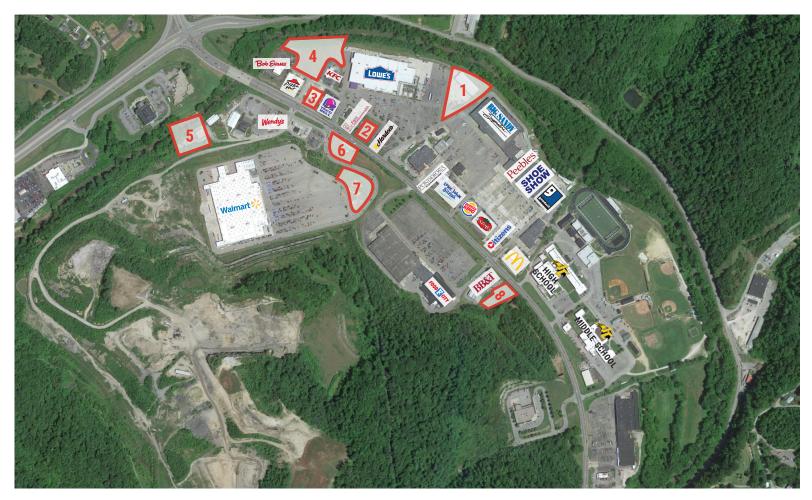

## **KEY TENANTS OF MAYO PLAZA INCLUDE:**

- Lowe's
- Dollar Tree • Arby's
- Maurices

• Peebles

Shoe Show

• Ollies

- - Burger King • Big Sandy
- GameStop
- Walmart

  - McDonald's
- Superstore • Goodwill

- <sup>2</sup> Charlie Dahlem, CCIM President
- 1531 Ormsby Station Court Louisville, KY 40223

- Food City

| PARCEL | ACRES       | FOR LEASE \$ | FOR SALE \$ |
|--------|-------------|--------------|-------------|
| 1      | 2.754 Acres | SOLD         | SOLD        |
| 2      | 0.426 Acres | \$34,100/yr  | \$383,600   |
| 3      | 0.444 Acres | \$40,600/yr  | \$487,400   |
| 4      | 2.679 Acres | \$72,600/yr  | \$767,900   |
| 5      | LEASED      | LEASED       | LEASED      |
| 6      | LEASED      | LEASED       | LEASED      |
| 7      | 1.239 Acres | \$49,400/yr  | \$555,700   |
| 8      | 0.878 Acres | \$33,700/yr  | \$379,200   |
|        |             |              |             |