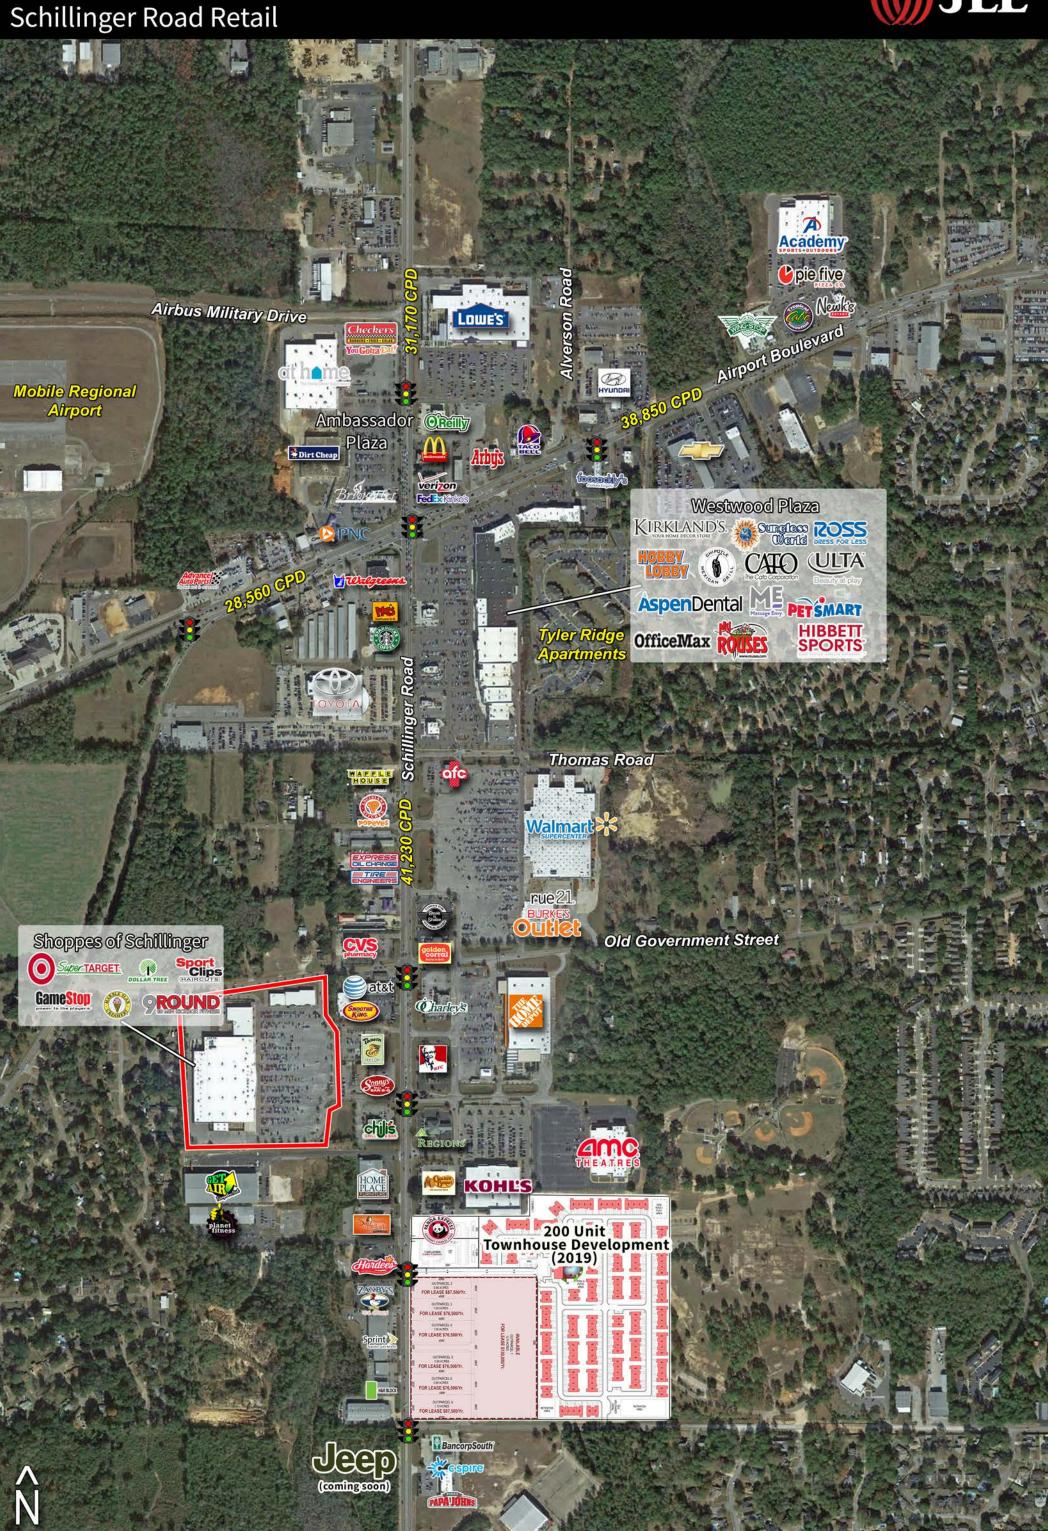

## 1,750 - 9,300 SF retail space available

- 218,000 square foot center anchored by Target PFresh
- Located in the high growth area of West Mobile
- 200 unit townhouse development slated for 2019 in close proximity
- Traffic counts exceed 40,000 CPD
- Co-tenants include Dollar Tree, Sally Beauty Supply, GameStop, 9 Round Fitness, Marble Slab Creamery and Great American Cookies

### **Area retailers**

Kohl's, Home Depot, AMC Theatres, Hobby Lobby, Rouse's Grocery, Office Depot, ULTA and PetSmart