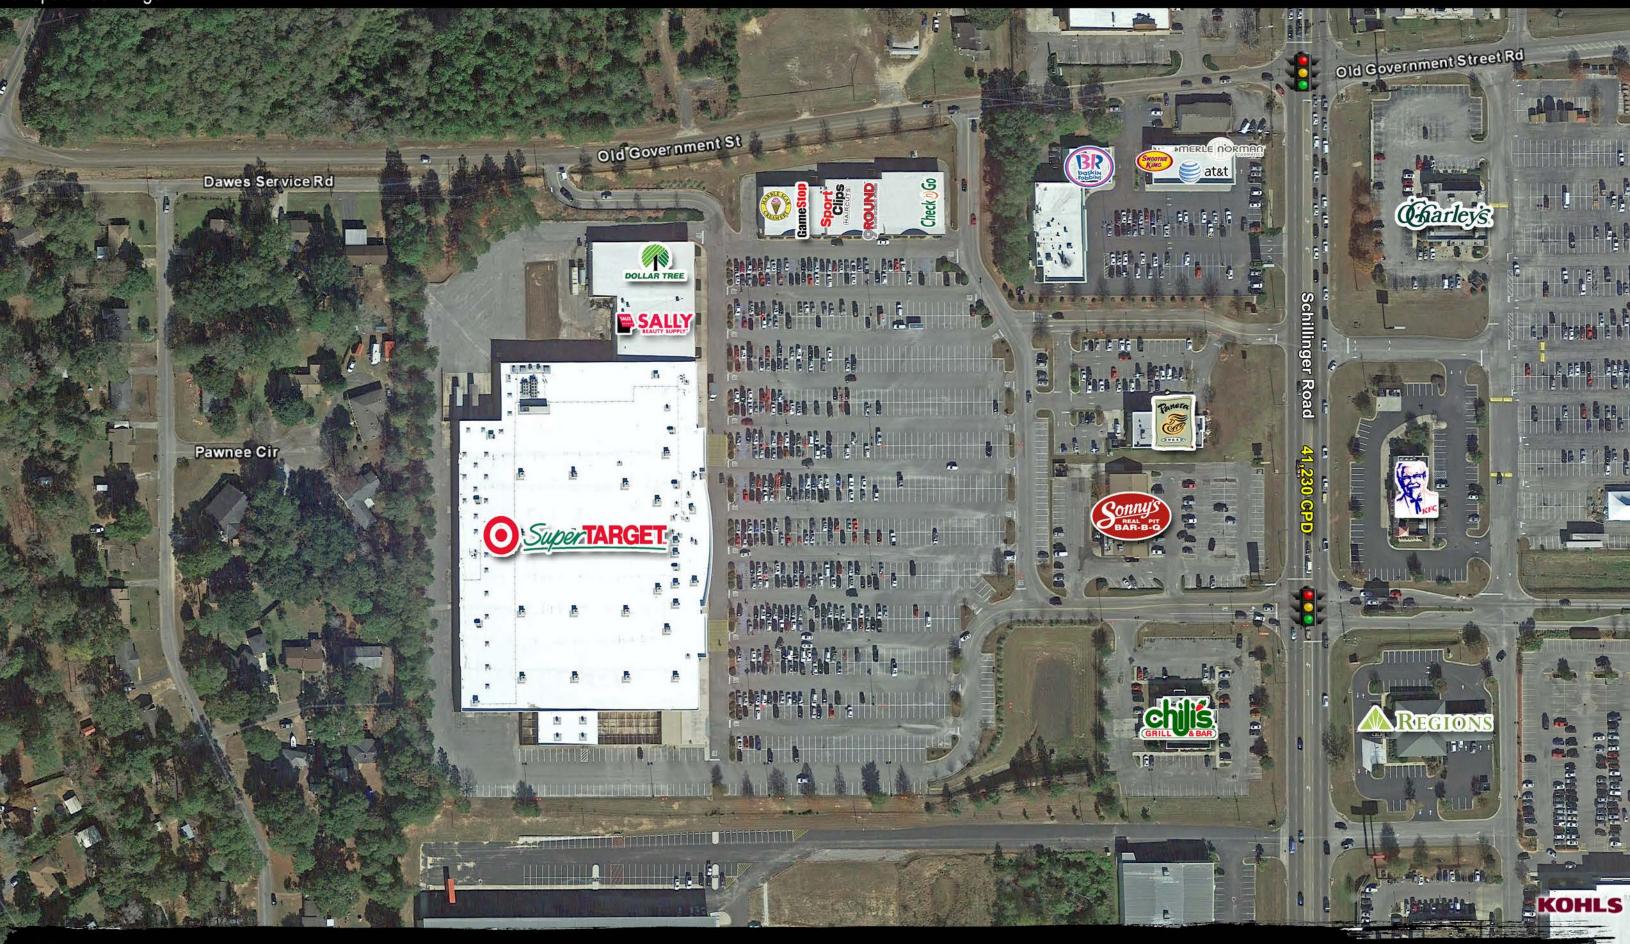

## 1,750 - 9,300 SF retail space available

- 218,000 square foot center anchored by Target PFresh
- Located in the high growth area of West Mobile
- 200 unit townhouse development slated for 2019 in close proximity
- Traffic counts exceed 40,000 CPD
- Co-tenants include Dollar Tree, Sally Beauty Supply, GameStop, 9 Round Fitness, Marble Slab Creamery and Great American Cookies

### **Area retailers**

Kohl's, Home Depot, AMC Theatres, Hobby Lobby, Rouse's Grocery, Office Depot, ULTA and PetSmart