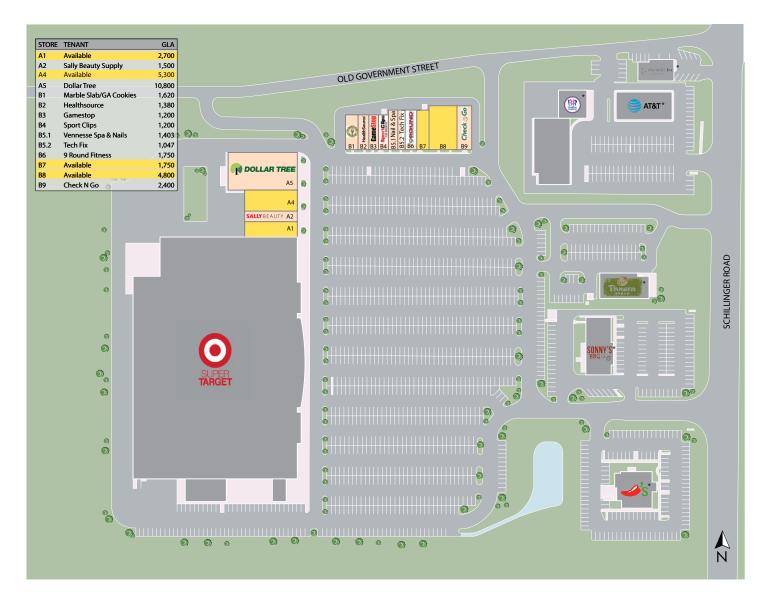

## 1,750 - 9,300 SF retail space available

- 218,000 square foot center anchored by Target PFresh
- Located in the high growth area of West Mobile
- 200 unit townhouse development slated for 2019 in close proximity
- Traffic counts exceed 40,000 CPD
- Co-tenants include Dollar Tree, Sally Beauty Supply, GameStop, 9 Round Fitness, Marble Slab Creamery and Great American Cookies

### **Area retailers**

Kohl's, Home Depot, AMC Theatres, Hobby Lobby, Rouse's Grocery, Office Depot, ULTA and PetSmart