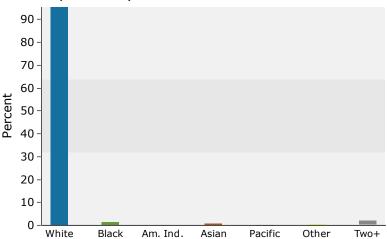

| Summary                                    | Cei       | nsus 2010 |          | 2017    |          |              |
|--------------------------------------------|-----------|-----------|----------|---------|----------|--------------|
| Population                                 |           | 6,254     |          | 7,458   |          |              |
| Households                                 |           | 2,244     |          | 2,649   |          |              |
| Families                                   |           | 1,699     |          | 1,990   |          |              |
| Average Household Size                     |           | 2.78      |          | 2.81    |          |              |
| Owner Occupied Housing Units               |           | 1,682     |          | 1,913   |          |              |
| Renter Occupied Housing Units              |           | 562       |          | 736     |          |              |
| Median Age                                 |           | 36.0      |          | 37.8    |          |              |
| Trends: 2017 - 2022 Annual Rate            |           | Area      |          | State   |          | Na           |
| Population                                 |           | 1.86%     |          | 0.50%   |          |              |
| Households                                 |           | 1.80%     |          | 0.49%   |          |              |
| Families                                   |           | 1.72%     |          | 0.37%   |          |              |
| Owner HHs                                  |           | 1.79%     |          | 0.46%   |          |              |
| Median Household Income                    |           | 3.18%     |          | 2.31%   |          |              |
|                                            |           | 5.2576    | 20       | 17      | 20       | 022          |
| Households by Income                       |           |           | Number   | Percent | Number   | <b></b><br>Р |
| <\$15,000                                  |           |           | 182      | 6.9%    | 182      | -            |
| \$15,000<br>\$15,000 - \$24,999            |           |           | 224      | 8.5%    | 214      |              |
| \$25,000 - \$24,999                        |           |           | 185      | 7.0%    | 170      |              |
| \$35,000 - \$34,999<br>\$35,000 - \$49,999 |           |           | 407      | 15.4%   | 385      |              |
| \$55,000 - \$49,999<br>\$50,000 - \$74,999 |           |           | 512      | 19.3%   | 507      |              |
| \$75,000 - \$74,999<br>\$75,000 - \$99,999 |           |           | 427      | 19.3%   | 496      |              |
|                                            |           |           | 445      | 16.1%   | 577      |              |
| \$100,000 - \$149,999                      |           |           |          |         |          |              |
| \$150,000 - \$199,999                      |           |           | 125      | 4.7%    | 168      |              |
| \$200,000+                                 |           |           | 141      | 5.3%    | 198      |              |
| Median Household Income                    |           |           | \$63,578 |         | \$74,340 |              |
| Average Household Income                   |           |           | \$82,933 |         | \$96,289 |              |
| Per Capita Income                          |           |           | \$29,422 |         | \$34,064 |              |
|                                            | Census 20 | 10        | 20       | 17      | 20       | )22          |
| Population by Age                          | Number    | Percent   | Number   | Percent | Number   | F            |
| 0 - 4                                      | 421       | 6.7%      | 468      | 6.3%    | 516      |              |
| 5 - 9                                      | 530       | 8.5%      | 494      | 6.6%    | 534      |              |
| 10 - 14                                    | 562       | 9.0%      | 579      | 7.8%    | 570      |              |
| 15 - 19                                    | 480       | 7.7%      | 556      | 7.5%    | 573      |              |
| 20 - 24                                    | 317       | 5.1%      | 449      | 6.0%    | 453      |              |
| 25 - 34                                    | 732       | 11.7%     | 917      | 12.3%   | 1,093    |              |
| 35 - 44                                    | 932       | 14.9%     | 975      | 13.1%   | 1,032    |              |
| 45 - 54                                    | 978       | 15.6%     | 1,106    | 14.8%   | 1,080    |              |
| 55 - 64                                    | 693       | 11.1%     | 984      | 13.2%   | 1,111    |              |
| 65 - 74                                    | 357       | 5.7%      | 612      | 8.2%    | 781      |              |
| 75 - 84                                    | 210       | 3.4%      | 245      | 3.3%    | 344      |              |
| 85+                                        | 41        | 0.7%      | 75       | 1.0%    | 92       |              |
| 051                                        | Census 20 |           |          | 110 / 0 |          | 022          |
| Race and Ethnicity                         | Number    | Percent   | Number   | Percent | Number   | P            |
| White Alone                                | 6,032     | 96.4%     | 7,114    | 95.4%   | 7,710    |              |
| Black Alone                                | 62        | 1.0%      | 101      | 1.4%    | 141      |              |
| American Indian Alone                      | 11        | 0.2%      | 11       | 0.1%    | 11       |              |
| Asian Alone                                | 37        | 0.6%      | 61       | 0.8%    | 84       |              |
| Pacific Islander Alone                     | 0         | 0.0%      | 0        | 0.0%    | 0        |              |
| Some Other Race Alone                      | 21        | 0.3%      | 32       | 0.4%    | 42       |              |
| Two or More Races                          | 92        | 1.5%      | 140      | 1.9%    | 190      |              |
|                                            |           |           |          |         |          |              |
| Hispanic Origin (Any Race)                 | 104       | 1.7%      | 160      | 2.1%    | 210      |              |

#### 2017 Population by Race

2017 Percent Hispanic Origin: 2.1%

Source: U.S. Census Bureau, Census 2010 Summary File 1. Esri forecasts for 2017 and 2022.

©2018 Esri Page 2 of 6

Data Note: Income is expressed in current dollars.