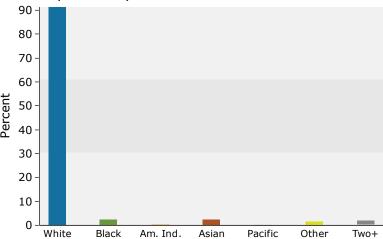

#### 2017 Population by Race

2017 Percent Hispanic Origin: 2.1%

Source: U.S. Census Bureau, Census 2010 Summary File 1. Esri forecasts for 2017 and 2022.

©2018 Esri Page 2 of 6

Data Note: Income is expressed in current dollars.

| Summary                                    | Cei       | nsus 2010 |          | 2017    |          |              |
|--------------------------------------------|-----------|-----------|----------|---------|----------|--------------|
| Population                                 |           | 6,254     |          | 7,458   |          |              |
| Households                                 |           | 2,244     |          | 2,649   |          |              |
| Families                                   |           | 1,699     |          | 1,990   |          |              |
| Average Household Size                     |           | 2.78      |          | 2.81    |          |              |
| Owner Occupied Housing Units               |           | 1,682     |          | 1,913   |          |              |
| Renter Occupied Housing Units              |           | 562       |          | 736     |          |              |
| Median Age                                 |           | 36.0      |          | 37.8    |          |              |
| Trends: 2017 - 2022 Annual Rate            |           | Area      |          | State   |          | Na           |
| Population                                 |           | 1.86%     |          | 0.50%   |          |              |
| Households                                 |           | 1.80%     |          | 0.49%   |          |              |
| Families                                   |           | 1.72%     |          | 0.37%   |          |              |
| Owner HHs                                  |           | 1.79%     |          | 0.46%   |          |              |
| Median Household Income                    |           | 3.18%     |          | 2.31%   |          |              |
|                                            |           | 5.2576    | 20       | 17      | 20       | 022          |
| Households by Income                       |           |           | Number   | Percent | Number   | <b></b><br>Р |
| <\$15,000                                  |           |           | 182      | 6.9%    | 182      | -            |
| \$15,000<br>\$15,000 - \$24,999            |           |           | 224      | 8.5%    | 214      |              |
| \$25,000 - \$24,999                        |           |           | 185      | 7.0%    | 170      |              |
| \$35,000 - \$34,999<br>\$35,000 - \$49,999 |           |           | 407      | 15.4%   | 385      |              |
| \$55,000 - \$49,999<br>\$50,000 - \$74,999 |           |           | 512      | 19.3%   | 507      |              |
| \$75,000 - \$74,999<br>\$75,000 - \$99,999 |           |           | 427      | 19.3%   | 496      |              |
|                                            |           |           | 445      | 16.1%   | 577      |              |
| \$100,000 - \$149,999                      |           |           |          |         |          |              |
| \$150,000 - \$199,999                      |           |           | 125      | 4.7%    | 168      |              |
| \$200,000+                                 |           |           | 141      | 5.3%    | 198      |              |
| Median Household Income                    |           |           | \$63,578 |         | \$74,340 |              |
| Average Household Income                   |           |           | \$82,933 |         | \$96,289 |              |
| Per Capita Income                          |           |           | \$29,422 |         | \$34,064 |              |
|                                            | Census 20 | 10        | 20       | 17      | 20       | )22          |
| Population by Age                          | Number    | Percent   | Number   | Percent | Number   | F            |
| 0 - 4                                      | 421       | 6.7%      | 468      | 6.3%    | 516      |              |
| 5 - 9                                      | 530       | 8.5%      | 494      | 6.6%    | 534      |              |
| 10 - 14                                    | 562       | 9.0%      | 579      | 7.8%    | 570      |              |
| 15 - 19                                    | 480       | 7.7%      | 556      | 7.5%    | 573      |              |
| 20 - 24                                    | 317       | 5.1%      | 449      | 6.0%    | 453      |              |
| 25 - 34                                    | 732       | 11.7%     | 917      | 12.3%   | 1,093    |              |
| 35 - 44                                    | 932       | 14.9%     | 975      | 13.1%   | 1,032    |              |
| 45 - 54                                    | 978       | 15.6%     | 1,106    | 14.8%   | 1,080    |              |
| 55 - 64                                    | 693       | 11.1%     | 984      | 13.2%   | 1,111    |              |
| 65 - 74                                    | 357       | 5.7%      | 612      | 8.2%    | 781      |              |
| 75 - 84                                    | 210       | 3.4%      | 245      | 3.3%    | 344      |              |
| 85+                                        | 41        | 0.7%      | 75       | 1.0%    | 92       |              |
| 051                                        | Census 20 |           |          | 110 / 0 |          | 022          |
| Race and Ethnicity                         | Number    | Percent   | Number   | Percent | Number   | P            |
| White Alone                                | 6,032     | 96.4%     | 7,114    | 95.4%   | 7,710    |              |
| Black Alone                                | 62        | 1.0%      | 101      | 1.4%    | 141      |              |
| American Indian Alone                      | 11        | 0.2%      | 11       | 0.1%    | 11       |              |
| Asian Alone                                | 37        | 0.6%      | 61       | 0.8%    | 84       |              |
| Pacific Islander Alone                     | 0         | 0.0%      | 0        | 0.0%    | 0        |              |
| Some Other Race Alone                      | 21        | 0.3%      | 32       | 0.4%    | 42       |              |
| Two or More Races                          | 92        | 1.5%      | 140      | 1.9%    | 190      |              |
|                                            |           |           |          |         |          |              |
| Hispanic Origin (Any Race)                 | 104       | 1.7%      | 160      | 2.1%    | 210      |              |