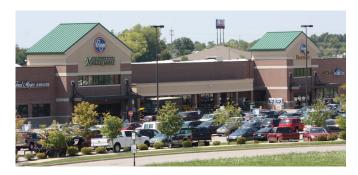

## FORLEASE

1.81 Acre Outlot

# Walton Towne Center 625 CHESTNUT DRIVE, WALTON KY 41054

## TRAFFIC

| MARY GRUBBS HWY | 9,590  |
|-----------------|--------|
| 1-75            | 49,500 |

- Kroger Marketplace Anchored.
   Shadow Anchored by Kohls
- Kroger Marketplace Online Order and Curbside Pickup site
- Immediate Access off I-75 at the I-71 interchange
- Part of the Northern Kentucky/Cincinnati MSA
- New Library at the corner of Service Road and Town Center Drive scheduled for construction in 2017
- Shopping hub for Boone and Kenton Counties in Kentucky