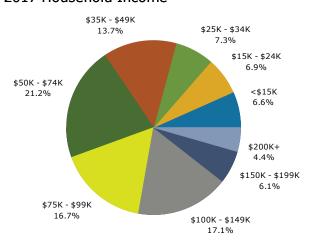

#### 2017 Household Income

| Summary                                    | Cei       | nsus 2010 |          | 2017    |          |              |
|--------------------------------------------|-----------|-----------|----------|---------|----------|--------------|
| Population                                 |           | 6,254     |          | 7,458   |          |              |
| Households                                 |           | 2,244     |          | 2,649   |          |              |
| Families                                   |           | 1,699     |          | 1,990   |          |              |
| Average Household Size                     |           | 2.78      |          | 2.81    |          |              |
| Owner Occupied Housing Units               |           | 1,682     |          | 1,913   |          |              |
| Renter Occupied Housing Units              |           | 562       |          | 736     |          |              |
| Median Age                                 |           | 36.0      |          | 37.8    |          |              |
| Trends: 2017 - 2022 Annual Rate            |           | Area      |          | State   |          | Na           |
| Population                                 |           | 1.86%     |          | 0.50%   |          |              |
| Households                                 |           | 1.80%     |          | 0.49%   |          |              |
| Families                                   |           | 1.72%     |          | 0.37%   |          |              |
| Owner HHs                                  |           | 1.79%     |          | 0.46%   |          |              |
| Median Household Income                    |           | 3.18%     |          | 2.31%   |          |              |
|                                            |           | 5.2576    | 20       | 17      | 20       | 022          |
| Households by Income                       |           |           | Number   | Percent | Number   | <b></b><br>Р |
| <\$15,000                                  |           |           | 182      | 6.9%    | 182      | -            |
| \$15,000<br>\$15,000 - \$24,999            |           |           | 224      | 8.5%    | 214      |              |
| \$25,000 - \$24,999                        |           |           | 185      | 7.0%    | 170      |              |
| \$35,000 - \$34,999<br>\$35,000 - \$49,999 |           |           | 407      | 15.4%   | 385      |              |
| \$55,000 - \$49,999<br>\$50,000 - \$74,999 |           |           | 512      | 19.3%   | 507      |              |
| \$75,000 - \$74,999<br>\$75,000 - \$99,999 |           |           | 427      | 19.3%   | 496      |              |
|                                            |           |           | 445      | 16.1%   | 577      |              |
| \$100,000 - \$149,999                      |           |           |          |         |          |              |
| \$150,000 - \$199,999                      |           |           | 125      | 4.7%    | 168      |              |
| \$200,000+                                 |           |           | 141      | 5.3%    | 198      |              |
| Median Household Income                    |           |           | \$63,578 |         | \$74,340 |              |
| Average Household Income                   |           |           | \$82,933 |         | \$96,289 |              |
| Per Capita Income                          |           |           | \$29,422 |         | \$34,064 |              |
|                                            | Census 20 | 10        | 20       | 17      | 20       | )22          |
| Population by Age                          | Number    | Percent   | Number   | Percent | Number   | F            |
| 0 - 4                                      | 421       | 6.7%      | 468      | 6.3%    | 516      |              |
| 5 - 9                                      | 530       | 8.5%      | 494      | 6.6%    | 534      |              |
| 10 - 14                                    | 562       | 9.0%      | 579      | 7.8%    | 570      |              |
| 15 - 19                                    | 480       | 7.7%      | 556      | 7.5%    | 573      |              |
| 20 - 24                                    | 317       | 5.1%      | 449      | 6.0%    | 453      |              |
| 25 - 34                                    | 732       | 11.7%     | 917      | 12.3%   | 1,093    |              |
| 35 - 44                                    | 932       | 14.9%     | 975      | 13.1%   | 1,032    |              |
| 45 - 54                                    | 978       | 15.6%     | 1,106    | 14.8%   | 1,080    |              |
| 55 - 64                                    | 693       | 11.1%     | 984      | 13.2%   | 1,111    |              |
| 65 - 74                                    | 357       | 5.7%      | 612      | 8.2%    | 781      |              |
| 75 - 84                                    | 210       | 3.4%      | 245      | 3.3%    | 344      |              |
| 85+                                        | 41        | 0.7%      | 75       | 1.0%    | 92       |              |
| 051                                        | Census 20 |           |          | 110 / 0 |          | 022          |
| Race and Ethnicity                         | Number    | Percent   | Number   | Percent | Number   | P            |
| White Alone                                | 6,032     | 96.4%     | 7,114    | 95.4%   | 7,710    |              |
| Black Alone                                | 62        | 1.0%      | 101      | 1.4%    | 141      |              |
| American Indian Alone                      | 11        | 0.2%      | 11       | 0.1%    | 11       |              |
| Asian Alone                                | 37        | 0.6%      | 61       | 0.8%    | 84       |              |
| Pacific Islander Alone                     | 0         | 0.0%      | 0        | 0.0%    | 0        |              |
| Some Other Race Alone                      | 21        | 0.3%      | 32       | 0.4%    | 42       |              |
| Two or More Races                          | 92        | 1.5%      | 140      | 1.9%    | 190      |              |
|                                            |           |           |          |         |          |              |
| Hispanic Origin (Any Race)                 | 104       | 1.7%      | 160      | 2.1%    | 210      |              |

#### 2017 Population by Race

2017 Percent Hispanic Origin: 2.1%

Source: U.S. Census Bureau, Census 2010 Summary File 1. Esri forecasts for 2017 and 2022.

©2018 Esri Page 2 of 6

Data Note: Income is expressed in current dollars.