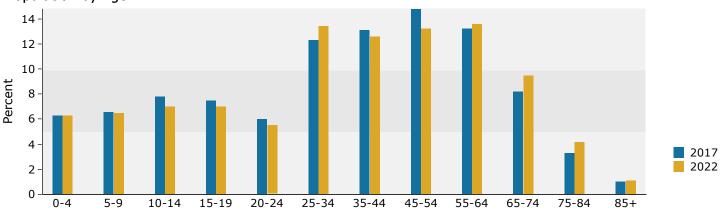

| Summary                                    | Cei       | nsus 2010 |          | 2017    |          |              |
|--------------------------------------------|-----------|-----------|----------|---------|----------|--------------|
| Population                                 |           | 6,254     |          | 7,458   |          |              |
| Households                                 |           | 2,244     |          | 2,649   |          |              |
| Families                                   |           | 1,699     |          | 1,990   |          |              |
| Average Household Size                     |           | 2.78      |          | 2.81    |          |              |
| Owner Occupied Housing Units               |           | 1,682     |          | 1,913   |          |              |
| Renter Occupied Housing Units              |           | 562       |          | 736     |          |              |
| Median Age                                 |           | 36.0      |          | 37.8    |          |              |
| Trends: 2017 - 2022 Annual Rate            |           | Area      |          | State   |          | Na           |
| Population                                 |           | 1.86%     |          | 0.50%   |          |              |
| Households                                 |           | 1.80%     |          | 0.49%   |          |              |
| Families                                   |           | 1.72%     |          | 0.37%   |          |              |
| Owner HHs                                  |           | 1.79%     |          | 0.46%   |          |              |
| Median Household Income                    |           | 3.18%     |          | 2.31%   |          |              |
|                                            |           | 5.2576    | 20       | 17      | 20       | 022          |
| Households by Income                       |           |           | Number   | Percent | Number   | <b></b><br>Р |
| <\$15,000                                  |           |           | 182      | 6.9%    | 182      | -            |
| \$15,000<br>\$15,000 - \$24,999            |           |           | 224      | 8.5%    | 214      |              |
| \$25,000 - \$24,999                        |           |           | 185      | 7.0%    | 170      |              |
| \$35,000 - \$34,999<br>\$35,000 - \$49,999 |           |           | 407      | 15.4%   | 385      |              |
| \$55,000 - \$49,999<br>\$50,000 - \$74,999 |           |           | 512      | 19.3%   | 507      |              |
| \$75,000 - \$74,999<br>\$75,000 - \$99,999 |           |           | 427      | 19.3%   | 496      |              |
|                                            |           |           | 445      | 16.1%   | 577      |              |
| \$100,000 - \$149,999                      |           |           |          |         |          |              |
| \$150,000 - \$199,999                      |           |           | 125      | 4.7%    | 168      |              |
| \$200,000+                                 |           |           | 141      | 5.3%    | 198      |              |
| Median Household Income                    |           |           | \$63,578 |         | \$74,340 |              |
| Average Household Income                   |           |           | \$82,933 |         | \$96,289 |              |
| Per Capita Income                          |           |           | \$29,422 |         | \$34,064 |              |
|                                            | Census 20 | 10        | 20       | 17      | 20       | )22          |
| Population by Age                          | Number    | Percent   | Number   | Percent | Number   | F            |
| 0 - 4                                      | 421       | 6.7%      | 468      | 6.3%    | 516      |              |
| 5 - 9                                      | 530       | 8.5%      | 494      | 6.6%    | 534      |              |
| 10 - 14                                    | 562       | 9.0%      | 579      | 7.8%    | 570      |              |
| 15 - 19                                    | 480       | 7.7%      | 556      | 7.5%    | 573      |              |
| 20 - 24                                    | 317       | 5.1%      | 449      | 6.0%    | 453      |              |
| 25 - 34                                    | 732       | 11.7%     | 917      | 12.3%   | 1,093    |              |
| 35 - 44                                    | 932       | 14.9%     | 975      | 13.1%   | 1,032    |              |
| 45 - 54                                    | 978       | 15.6%     | 1,106    | 14.8%   | 1,080    |              |
| 55 - 64                                    | 693       | 11.1%     | 984      | 13.2%   | 1,111    |              |
| 65 - 74                                    | 357       | 5.7%      | 612      | 8.2%    | 781      |              |
| 75 - 84                                    | 210       | 3.4%      | 245      | 3.3%    | 344      |              |
| 85+                                        | 41        | 0.7%      | 75       | 1.0%    | 92       |              |
| 051                                        | Census 20 |           |          | 110 / 0 |          | 022          |
| Race and Ethnicity                         | Number    | Percent   | Number   | Percent | Number   | P            |
| White Alone                                | 6,032     | 96.4%     | 7,114    | 95.4%   | 7,710    |              |
| Black Alone                                | 62        | 1.0%      | 101      | 1.4%    | 141      |              |
| American Indian Alone                      | 11        | 0.2%      | 11       | 0.1%    | 11       |              |
| Asian Alone                                | 37        | 0.6%      | 61       | 0.8%    | 84       |              |
| Pacific Islander Alone                     | 0         | 0.0%      | 0        | 0.0%    | 0        |              |
| Some Other Race Alone                      | 21        | 0.3%      | 32       | 0.4%    | 42       |              |
| Two or More Races                          | 92        | 1.5%      | 140      | 1.9%    | 190      |              |
|                                            |           |           |          |         |          |              |
| Hispanic Origin (Any Race)                 | 104       | 1.7%      | 160      | 2.1%    | 210      |              |

#### Population by Age