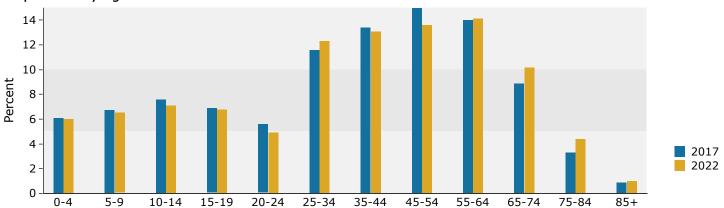

#### Population by Age

| Summary                                    | Cei       | nsus 2010 |          | 2017    |          |              |
|--------------------------------------------|-----------|-----------|----------|---------|----------|--------------|
| Population                                 |           | 6,254     |          | 7,458   |          |              |
| Households                                 |           | 2,244     |          | 2,649   |          |              |
| Families                                   |           | 1,699     |          | 1,990   |          |              |
| Average Household Size                     |           | 2.78      |          | 2.81    |          |              |
| Owner Occupied Housing Units               |           | 1,682     |          | 1,913   |          |              |
| Renter Occupied Housing Units              |           | 562       |          | 736     |          |              |
| Median Age                                 |           | 36.0      |          | 37.8    |          |              |
| Trends: 2017 - 2022 Annual Rate            |           | Area      |          | State   |          | Na           |
| Population                                 |           | 1.86%     |          | 0.50%   |          |              |
| Households                                 |           | 1.80%     |          | 0.49%   |          |              |
| Families                                   |           | 1.72%     |          | 0.37%   |          |              |
| Owner HHs                                  |           | 1.79%     |          | 0.46%   |          |              |
| Median Household Income                    |           | 3.18%     |          | 2.31%   |          |              |
|                                            |           | 5.2576    | 20       | 17      | 20       | 022          |
| Households by Income                       |           |           | Number   | Percent | Number   | <b></b><br>Р |
| <\$15,000                                  |           |           | 182      | 6.9%    | 182      | -            |
| \$15,000<br>\$15,000 - \$24,999            |           |           | 224      | 8.5%    | 214      |              |
| \$25,000 - \$24,999                        |           |           | 185      | 7.0%    | 170      |              |
| \$35,000 - \$34,999<br>\$35,000 - \$49,999 |           |           | 407      | 15.4%   | 385      |              |
| \$55,000 - \$49,999<br>\$50,000 - \$74,999 |           |           | 512      | 19.3%   | 507      |              |
| \$75,000 - \$74,999<br>\$75,000 - \$99,999 |           |           | 427      | 19.3%   | 496      |              |
|                                            |           |           | 445      | 16.1%   | 577      |              |
| \$100,000 - \$149,999                      |           |           |          |         |          |              |
| \$150,000 - \$199,999                      |           |           | 125      | 4.7%    | 168      |              |
| \$200,000+                                 |           |           | 141      | 5.3%    | 198      |              |
| Median Household Income                    |           |           | \$63,578 |         | \$74,340 |              |
| Average Household Income                   |           |           | \$82,933 |         | \$96,289 |              |
| Per Capita Income                          |           |           | \$29,422 |         | \$34,064 |              |
|                                            | Census 20 | 10        | 20       | 17      | 20       | )22          |
| Population by Age                          | Number    | Percent   | Number   | Percent | Number   | F            |
| 0 - 4                                      | 421       | 6.7%      | 468      | 6.3%    | 516      |              |
| 5 - 9                                      | 530       | 8.5%      | 494      | 6.6%    | 534      |              |
| 10 - 14                                    | 562       | 9.0%      | 579      | 7.8%    | 570      |              |
| 15 - 19                                    | 480       | 7.7%      | 556      | 7.5%    | 573      |              |
| 20 - 24                                    | 317       | 5.1%      | 449      | 6.0%    | 453      |              |
| 25 - 34                                    | 732       | 11.7%     | 917      | 12.3%   | 1,093    |              |
| 35 - 44                                    | 932       | 14.9%     | 975      | 13.1%   | 1,032    |              |
| 45 - 54                                    | 978       | 15.6%     | 1,106    | 14.8%   | 1,080    |              |
| 55 - 64                                    | 693       | 11.1%     | 984      | 13.2%   | 1,111    |              |
| 65 - 74                                    | 357       | 5.7%      | 612      | 8.2%    | 781      |              |
| 75 - 84                                    | 210       | 3.4%      | 245      | 3.3%    | 344      |              |
| 85+                                        | 41        | 0.7%      | 75       | 1.0%    | 92       |              |
| 051                                        | Census 20 |           |          | 110 / 0 |          | 022          |
| Race and Ethnicity                         | Number    | Percent   | Number   | Percent | Number   | P            |
| White Alone                                | 6,032     | 96.4%     | 7,114    | 95.4%   | 7,710    |              |
| Black Alone                                | 62        | 1.0%      | 101      | 1.4%    | 141      |              |
| American Indian Alone                      | 11        | 0.2%      | 11       | 0.1%    | 11       |              |
| Asian Alone                                | 37        | 0.6%      | 61       | 0.8%    | 84       |              |
| Pacific Islander Alone                     | 0         | 0.0%      | 0        | 0.0%    | 0        |              |
| Some Other Race Alone                      | 21        | 0.3%      | 32       | 0.4%    | 42       |              |
| Two or More Races                          | 92        | 1.5%      | 140      | 1.9%    | 190      |              |
|                                            |           |           |          |         |          |              |
| Hispanic Origin (Any Race)                 | 104       | 1.7%      | 160      | 2.1%    | 210      |              |