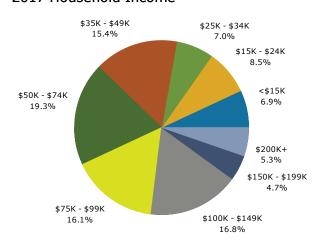

| Summary                                    | Cei       | nsus 2010 |          | 2017    |          |              |
|--------------------------------------------|-----------|-----------|----------|---------|----------|--------------|
| Population                                 |           | 6,254     |          | 7,458   |          |              |
| Households                                 |           | 2,244     |          | 2,649   |          |              |
| Families                                   |           | 1,699     |          | 1,990   |          |              |
| Average Household Size                     |           | 2.78      |          | 2.81    |          |              |
| Owner Occupied Housing Units               |           | 1,682     |          | 1,913   |          |              |
| Renter Occupied Housing Units              |           | 562       |          | 736     |          |              |
| Median Age                                 |           | 36.0      |          | 37.8    |          |              |
| Trends: 2017 - 2022 Annual Rate            |           | Area      |          | State   |          | Na           |
| Population                                 |           | 1.86%     |          | 0.50%   |          |              |
| Households                                 |           | 1.80%     |          | 0.49%   |          |              |
| Families                                   |           | 1.72%     |          | 0.37%   |          |              |
| Owner HHs                                  |           | 1.79%     |          | 0.46%   |          |              |
| Median Household Income                    |           | 3.18%     |          | 2.31%   |          |              |
|                                            |           | 5.2576    | 20       | 17      | 20       | 022          |
| Households by Income                       |           |           | Number   | Percent | Number   | <b></b><br>Р |
| <\$15,000                                  |           |           | 182      | 6.9%    | 182      | -            |
| \$15,000<br>\$15,000 - \$24,999            |           |           | 224      | 8.5%    | 214      |              |
| \$25,000 - \$24,999                        |           |           | 185      | 7.0%    | 170      |              |
| \$35,000 - \$34,999<br>\$35,000 - \$49,999 |           |           | 407      | 15.4%   | 385      |              |
| \$55,000 - \$49,999<br>\$50,000 - \$74,999 |           |           | 512      | 19.3%   | 507      |              |
| \$75,000 - \$74,999<br>\$75,000 - \$99,999 |           |           | 427      | 19.3%   | 496      |              |
|                                            |           |           | 445      | 16.1%   | 577      |              |
| \$100,000 - \$149,999                      |           |           |          |         |          |              |
| \$150,000 - \$199,999                      |           |           | 125      | 4.7%    | 168      |              |
| \$200,000+                                 |           |           | 141      | 5.3%    | 198      |              |
| Median Household Income                    |           |           | \$63,578 |         | \$74,340 |              |
| Average Household Income                   |           |           | \$82,933 |         | \$96,289 |              |
| Per Capita Income                          |           |           | \$29,422 |         | \$34,064 |              |
|                                            | Census 20 | 10        | 20       | 17      | 20       | )22          |
| Population by Age                          | Number    | Percent   | Number   | Percent | Number   | F            |
| 0 - 4                                      | 421       | 6.7%      | 468      | 6.3%    | 516      |              |
| 5 - 9                                      | 530       | 8.5%      | 494      | 6.6%    | 534      |              |
| 10 - 14                                    | 562       | 9.0%      | 579      | 7.8%    | 570      |              |
| 15 - 19                                    | 480       | 7.7%      | 556      | 7.5%    | 573      |              |
| 20 - 24                                    | 317       | 5.1%      | 449      | 6.0%    | 453      |              |
| 25 - 34                                    | 732       | 11.7%     | 917      | 12.3%   | 1,093    |              |
| 35 - 44                                    | 932       | 14.9%     | 975      | 13.1%   | 1,032    |              |
| 45 - 54                                    | 978       | 15.6%     | 1,106    | 14.8%   | 1,080    |              |
| 55 - 64                                    | 693       | 11.1%     | 984      | 13.2%   | 1,111    |              |
| 65 - 74                                    | 357       | 5.7%      | 612      | 8.2%    | 781      |              |
| 75 - 84                                    | 210       | 3.4%      | 245      | 3.3%    | 344      |              |
| 85+                                        | 41        | 0.7%      | 75       | 1.0%    | 92       |              |
| 051                                        | Census 20 |           |          | 110 / 0 |          | 022          |
| Race and Ethnicity                         | Number    | Percent   | Number   | Percent | Number   | P            |
| White Alone                                | 6,032     | 96.4%     | 7,114    | 95.4%   | 7,710    |              |
| Black Alone                                | 62        | 1.0%      | 101      | 1.4%    | 141      |              |
| American Indian Alone                      | 11        | 0.2%      | 11       | 0.1%    | 11       |              |
| Asian Alone                                | 37        | 0.6%      | 61       | 0.8%    | 84       |              |
| Pacific Islander Alone                     | 0         | 0.0%      | 0        | 0.0%    | 0        |              |
| Some Other Race Alone                      | 21        | 0.3%      | 32       | 0.4%    | 42       |              |
| Two or More Races                          | 92        | 1.5%      | 140      | 1.9%    | 190      |              |
|                                            |           |           |          |         |          |              |
| Hispanic Origin (Any Race)                 | 104       | 1.7%      | 160      | 2.1%    | 210      |              |

#### 2017 Household Income