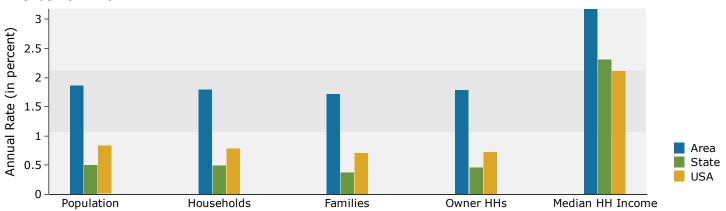

| Summary                                    | Cei       | nsus 2010 |          | 2017    |          |              |
|--------------------------------------------|-----------|-----------|----------|---------|----------|--------------|
| Population                                 |           | 6,254     |          | 7,458   |          |              |
| Households                                 |           | 2,244     |          | 2,649   |          |              |
| Families                                   |           | 1,699     |          | 1,990   |          |              |
| Average Household Size                     |           | 2.78      |          | 2.81    |          |              |
| Owner Occupied Housing Units               |           | 1,682     |          | 1,913   |          |              |
| Renter Occupied Housing Units              |           | 562       |          | 736     |          |              |
| Median Age                                 |           | 36.0      |          | 37.8    |          |              |
| Trends: 2017 - 2022 Annual Rate            |           | Area      |          | State   |          | Na           |
| Population                                 |           | 1.86%     |          | 0.50%   |          |              |
| Households                                 |           | 1.80%     |          | 0.49%   |          |              |
| Families                                   |           | 1.72%     |          | 0.37%   |          |              |
| Owner HHs                                  |           | 1.79%     |          | 0.46%   |          |              |
| Median Household Income                    |           | 3.18%     |          | 2.31%   |          |              |
|                                            |           | 5.2576    | 20       | 17      | 20       | 022          |
| Households by Income                       |           |           | Number   | Percent | Number   | <b></b><br>Р |
| <\$15,000                                  |           |           | 182      | 6.9%    | 182      | -            |
| \$15,000<br>\$15,000 - \$24,999            |           |           | 224      | 8.5%    | 214      |              |
| \$25,000 - \$24,999                        |           |           | 185      | 7.0%    | 170      |              |
| \$35,000 - \$34,999<br>\$35,000 - \$49,999 |           |           | 407      | 15.4%   | 385      |              |
| \$55,000 - \$49,999<br>\$50,000 - \$74,999 |           |           | 512      | 19.3%   | 507      |              |
| \$75,000 - \$74,999<br>\$75,000 - \$99,999 |           |           | 427      | 19.3%   | 496      |              |
|                                            |           |           | 445      | 16.1%   | 577      |              |
| \$100,000 - \$149,999                      |           |           |          |         |          |              |
| \$150,000 - \$199,999                      |           |           | 125      | 4.7%    | 168      |              |
| \$200,000+                                 |           |           | 141      | 5.3%    | 198      |              |
| Median Household Income                    |           |           | \$63,578 |         | \$74,340 |              |
| Average Household Income                   |           |           | \$82,933 |         | \$96,289 |              |
| Per Capita Income                          |           |           | \$29,422 |         | \$34,064 |              |
|                                            | Census 20 | 10        | 20       | 17      | 20       | )22          |
| Population by Age                          | Number    | Percent   | Number   | Percent | Number   | F            |
| 0 - 4                                      | 421       | 6.7%      | 468      | 6.3%    | 516      |              |
| 5 - 9                                      | 530       | 8.5%      | 494      | 6.6%    | 534      |              |
| 10 - 14                                    | 562       | 9.0%      | 579      | 7.8%    | 570      |              |
| 15 - 19                                    | 480       | 7.7%      | 556      | 7.5%    | 573      |              |
| 20 - 24                                    | 317       | 5.1%      | 449      | 6.0%    | 453      |              |
| 25 - 34                                    | 732       | 11.7%     | 917      | 12.3%   | 1,093    |              |
| 35 - 44                                    | 932       | 14.9%     | 975      | 13.1%   | 1,032    |              |
| 45 - 54                                    | 978       | 15.6%     | 1,106    | 14.8%   | 1,080    |              |
| 55 - 64                                    | 693       | 11.1%     | 984      | 13.2%   | 1,111    |              |
| 65 - 74                                    | 357       | 5.7%      | 612      | 8.2%    | 781      |              |
| 75 - 84                                    | 210       | 3.4%      | 245      | 3.3%    | 344      |              |
| 85+                                        | 41        | 0.7%      | 75       | 1.0%    | 92       |              |
| 051                                        | Census 20 |           |          | 110 / 0 |          | 022          |
| Race and Ethnicity                         | Number    | Percent   | Number   | Percent | Number   | P            |
| White Alone                                | 6,032     | 96.4%     | 7,114    | 95.4%   | 7,710    |              |
| Black Alone                                | 62        | 1.0%      | 101      | 1.4%    | 141      |              |
| American Indian Alone                      | 11        | 0.2%      | 11       | 0.1%    | 11       |              |
| Asian Alone                                | 37        | 0.6%      | 61       | 0.8%    | 84       |              |
| Pacific Islander Alone                     | 0         | 0.0%      | 0        | 0.0%    | 0        |              |
| Some Other Race Alone                      | 21        | 0.3%      | 32       | 0.4%    | 42       |              |
| Two or More Races                          | 92        | 1.5%      | 140      | 1.9%    | 190      |              |
|                                            |           |           |          |         |          |              |
| Hispanic Origin (Any Race)                 | 104       | 1.7%      | 160      | 2.1%    | 210      |              |

#### Trends 2017-2022