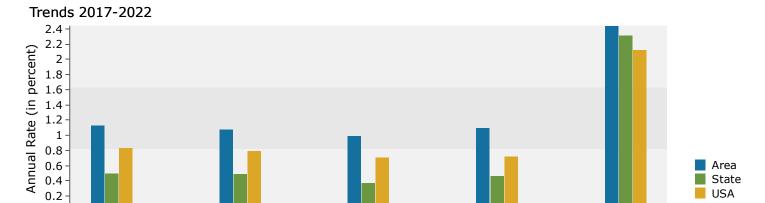

#### Trends 2017-2022

| Summary                                    | Cei       | nsus 2010 |          | 2017    |          |              |
|--------------------------------------------|-----------|-----------|----------|---------|----------|--------------|
| Population                                 |           | 6,254     |          | 7,458   |          |              |
| Households                                 |           | 2,244     |          | 2,649   |          |              |
| Families                                   |           | 1,699     |          | 1,990   |          |              |
| Average Household Size                     |           | 2.78      |          | 2.81    |          |              |
| Owner Occupied Housing Units               |           | 1,682     |          | 1,913   |          |              |
| Renter Occupied Housing Units              |           | 562       |          | 736     |          |              |
| Median Age                                 |           | 36.0      |          | 37.8    |          |              |
| Trends: 2017 - 2022 Annual Rate            |           | Area      |          | State   |          | Na           |
| Population                                 |           | 1.86%     |          | 0.50%   |          |              |
| Households                                 |           | 1.80%     |          | 0.49%   |          |              |
| Families                                   |           | 1.72%     |          | 0.37%   |          |              |
| Owner HHs                                  |           | 1.79%     |          | 0.46%   |          |              |
| Median Household Income                    |           | 3.18%     |          | 2.31%   |          |              |
|                                            |           | 5.2576    | 20       | 17      | 20       | 022          |
| Households by Income                       |           |           | Number   | Percent | Number   | <b></b><br>Р |
| <\$15,000                                  |           |           | 182      | 6.9%    | 182      | -            |
| \$15,000<br>\$15,000 - \$24,999            |           |           | 224      | 8.5%    | 214      |              |
| \$25,000 - \$24,999                        |           |           | 185      | 7.0%    | 170      |              |
| \$35,000 - \$34,999<br>\$35,000 - \$49,999 |           |           | 407      | 15.4%   | 385      |              |
| \$55,000 - \$49,999<br>\$50,000 - \$74,999 |           |           | 512      | 19.3%   | 507      |              |
| \$75,000 - \$74,999<br>\$75,000 - \$99,999 |           |           | 427      | 19.3%   | 496      |              |
|                                            |           |           | 445      | 16.1%   | 577      |              |
| \$100,000 - \$149,999                      |           |           |          |         |          |              |
| \$150,000 - \$199,999                      |           |           | 125      | 4.7%    | 168      |              |
| \$200,000+                                 |           |           | 141      | 5.3%    | 198      |              |
| Median Household Income                    |           |           | \$63,578 |         | \$74,340 |              |
| Average Household Income                   |           |           | \$82,933 |         | \$96,289 |              |
| Per Capita Income                          |           |           | \$29,422 |         | \$34,064 |              |
|                                            | Census 20 | 10        | 20       | 17      | 20       | )22          |
| Population by Age                          | Number    | Percent   | Number   | Percent | Number   | F            |
| 0 - 4                                      | 421       | 6.7%      | 468      | 6.3%    | 516      |              |
| 5 - 9                                      | 530       | 8.5%      | 494      | 6.6%    | 534      |              |
| 10 - 14                                    | 562       | 9.0%      | 579      | 7.8%    | 570      |              |
| 15 - 19                                    | 480       | 7.7%      | 556      | 7.5%    | 573      |              |
| 20 - 24                                    | 317       | 5.1%      | 449      | 6.0%    | 453      |              |
| 25 - 34                                    | 732       | 11.7%     | 917      | 12.3%   | 1,093    |              |
| 35 - 44                                    | 932       | 14.9%     | 975      | 13.1%   | 1,032    |              |
| 45 - 54                                    | 978       | 15.6%     | 1,106    | 14.8%   | 1,080    |              |
| 55 - 64                                    | 693       | 11.1%     | 984      | 13.2%   | 1,111    |              |
| 65 - 74                                    | 357       | 5.7%      | 612      | 8.2%    | 781      |              |
| 75 - 84                                    | 210       | 3.4%      | 245      | 3.3%    | 344      |              |
| 85+                                        | 41        | 0.7%      | 75       | 1.0%    | 92       |              |
| 051                                        | Census 20 |           |          | 110 / 0 |          | 022          |
| Race and Ethnicity                         | Number    | Percent   | Number   | Percent | Number   | P            |
| White Alone                                | 6,032     | 96.4%     | 7,114    | 95.4%   | 7,710    |              |
| Black Alone                                | 62        | 1.0%      | 101      | 1.4%    | 141      |              |
| American Indian Alone                      | 11        | 0.2%      | 11       | 0.1%    | 11       |              |
| Asian Alone                                | 37        | 0.6%      | 61       | 0.8%    | 84       |              |
| Pacific Islander Alone                     | 0         | 0.0%      | 0        | 0.0%    | 0        |              |
| Some Other Race Alone                      | 21        | 0.3%      | 32       | 0.4%    | 42       |              |
| Two or More Races                          | 92        | 1.5%      | 140      | 1.9%    | 190      |              |
|                                            |           |           |          |         |          |              |
| Hispanic Origin (Any Race)                 | 104       | 1.7%      | 160      | 2.1%    | 210      |              |