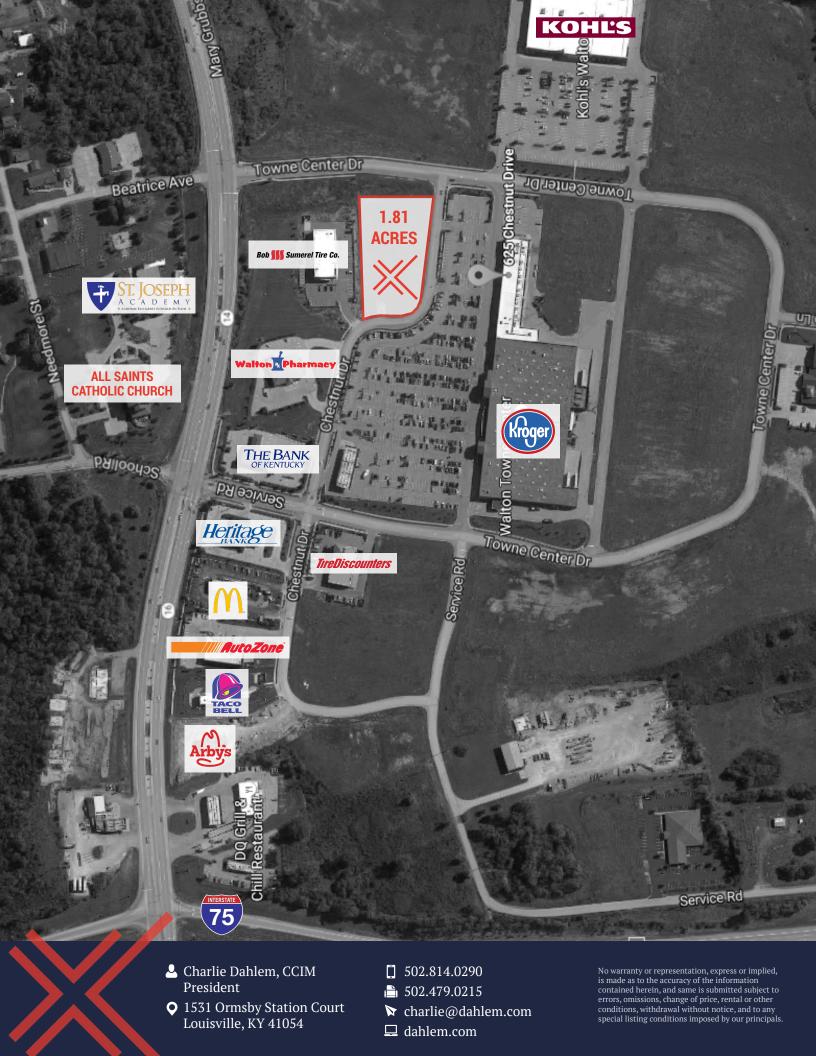

## FORLEASE

1.81 Acre Outlot

# Walton Towne Center 625 CHESTNUT DRIVE, WALTON KY 41054

## TRAFFIC

| MARY GRUBBS HWY | 9,590  |
|-----------------|--------|
| 1-75            | 49,500 |

- Kroger Marketplace Anchored.
   Shadow Anchored by Kohls
- Kroger Marketplace Online Order and Curbside Pickup site
- Immediate Access off I-75 at the I-71 interchange
- Part of the Northern Kentucky/Cincinnati MSA
- New Library at the corner of Service Road and Town Center Drive scheduled for construction in 2017
- Shopping hub for Boone and Kenton Counties in Kentucky

- Charlie Dahlem, CCIM President
- 1531 Ormsby Station Court Louisville, KY 41054
- 502.814.0290
- **502.479.0215**
- rcharlie@dahlem.com
- ☐ dahlem.com

625 Chestnut Dr 625 Chestnut Dr, Walton, Kentucky, 41094 Ring: 3 mile radius Charlie Dahlem, CCIM Latitude: 38.85627 Longitude: -84.61573