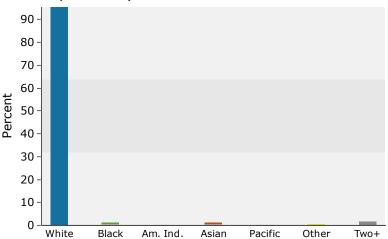

#### 2017 Population by Race

2017 Percent Hispanic Origin: 2.1%

Source: U.S. Census Bureau, Census 2010 Summary File 1. Esri forecasts for 2017 and 2022.

©2018 Esri Page 2 of 6

Data Note: Income is expressed in current dollars.

| Summary                                    | Cei       | nsus 2010 |          | 2017    |          |              |
|--------------------------------------------|-----------|-----------|----------|---------|----------|--------------|
| Population                                 |           | 6,254     |          | 7,458   |          |              |
| Households                                 |           | 2,244     |          | 2,649   |          |              |
| Families                                   |           | 1,699     |          | 1,990   |          |              |
| Average Household Size                     |           | 2.78      |          | 2.81    |          |              |
| Owner Occupied Housing Units               |           | 1,682     |          | 1,913   |          |              |
| Renter Occupied Housing Units              |           | 562       |          | 736     |          |              |
| Median Age                                 |           | 36.0      |          | 37.8    |          |              |
| Trends: 2017 - 2022 Annual Rate            |           | Area      |          | State   |          | Na           |
| Population                                 |           | 1.86%     |          | 0.50%   |          |              |
| Households                                 |           | 1.80%     |          | 0.49%   |          |              |
| Families                                   |           | 1.72%     |          | 0.37%   |          |              |
| Owner HHs                                  |           | 1.79%     |          | 0.46%   |          |              |
| Median Household Income                    |           | 3.18%     |          | 2.31%   |          |              |
|                                            |           | 5.2576    | 20       | 17      | 20       | 022          |
| Households by Income                       |           |           | Number   | Percent | Number   | <b></b><br>Р |
| <\$15,000                                  |           |           | 182      | 6.9%    | 182      | -            |
| \$15,000<br>\$15,000 - \$24,999            |           |           | 224      | 8.5%    | 214      |              |
| \$25,000 - \$24,999                        |           |           | 185      | 7.0%    | 170      |              |
| \$35,000 - \$34,999<br>\$35,000 - \$49,999 |           |           | 407      | 15.4%   | 385      |              |
| \$55,000 - \$49,999<br>\$50,000 - \$74,999 |           |           | 512      | 19.3%   | 507      |              |
| \$75,000 - \$74,999<br>\$75,000 - \$99,999 |           |           | 427      | 19.3%   | 496      |              |
|                                            |           |           | 445      | 16.1%   | 577      |              |
| \$100,000 - \$149,999                      |           |           |          |         |          |              |
| \$150,000 - \$199,999                      |           |           | 125      | 4.7%    | 168      |              |
| \$200,000+                                 |           |           | 141      | 5.3%    | 198      |              |
| Median Household Income                    |           |           | \$63,578 |         | \$74,340 |              |
| Average Household Income                   |           |           | \$82,933 |         | \$96,289 |              |
| Per Capita Income                          |           |           | \$29,422 |         | \$34,064 |              |
|                                            | Census 20 | 10        | 20       | 17      | 20       | )22          |
| Population by Age                          | Number    | Percent   | Number   | Percent | Number   | F            |
| 0 - 4                                      | 421       | 6.7%      | 468      | 6.3%    | 516      |              |
| 5 - 9                                      | 530       | 8.5%      | 494      | 6.6%    | 534      |              |
| 10 - 14                                    | 562       | 9.0%      | 579      | 7.8%    | 570      |              |
| 15 - 19                                    | 480       | 7.7%      | 556      | 7.5%    | 573      |              |
| 20 - 24                                    | 317       | 5.1%      | 449      | 6.0%    | 453      |              |
| 25 - 34                                    | 732       | 11.7%     | 917      | 12.3%   | 1,093    |              |
| 35 - 44                                    | 932       | 14.9%     | 975      | 13.1%   | 1,032    |              |
| 45 - 54                                    | 978       | 15.6%     | 1,106    | 14.8%   | 1,080    |              |
| 55 - 64                                    | 693       | 11.1%     | 984      | 13.2%   | 1,111    |              |
| 65 - 74                                    | 357       | 5.7%      | 612      | 8.2%    | 781      |              |
| 75 - 84                                    | 210       | 3.4%      | 245      | 3.3%    | 344      |              |
| 85+                                        | 41        | 0.7%      | 75       | 1.0%    | 92       |              |
| 051                                        | Census 20 |           |          | 110 / 0 |          | 022          |
| Race and Ethnicity                         | Number    | Percent   | Number   | Percent | Number   | P            |
| White Alone                                | 6,032     | 96.4%     | 7,114    | 95.4%   | 7,710    |              |
| Black Alone                                | 62        | 1.0%      | 101      | 1.4%    | 141      |              |
| American Indian Alone                      | 11        | 0.2%      | 11       | 0.1%    | 11       |              |
| Asian Alone                                | 37        | 0.6%      | 61       | 0.8%    | 84       |              |
| Pacific Islander Alone                     | 0         | 0.0%      | 0        | 0.0%    | 0        |              |
| Some Other Race Alone                      | 21        | 0.3%      | 32       | 0.4%    | 42       |              |
| Two or More Races                          | 92        | 1.5%      | 140      | 1.9%    | 190      |              |
|                                            |           |           |          |         |          |              |
| Hispanic Origin (Any Race)                 | 104       | 1.7%      | 160      | 2.1%    | 210      |              |