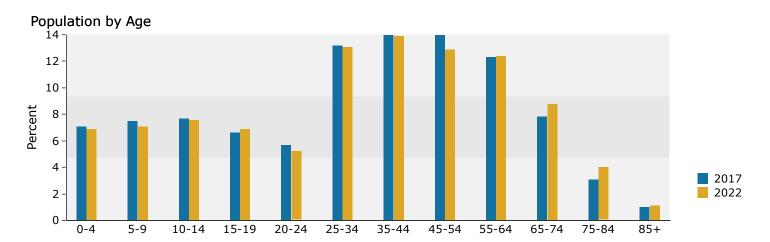

#### Population by Age

| Summary                                    | Cei       | nsus 2010 |          | 2017    |          |              |
|--------------------------------------------|-----------|-----------|----------|---------|----------|--------------|
| Population                                 |           | 6,254     |          | 7,458   |          |              |
| Households                                 |           | 2,244     |          | 2,649   |          |              |
| Families                                   |           | 1,699     |          | 1,990   |          |              |
| Average Household Size                     |           | 2.78      |          | 2.81    |          |              |
| Owner Occupied Housing Units               |           | 1,682     |          | 1,913   |          |              |
| Renter Occupied Housing Units              |           | 562       |          | 736     |          |              |
| Median Age                                 |           | 36.0      |          | 37.8    |          |              |
| Trends: 2017 - 2022 Annual Rate            |           | Area      |          | State   |          | Na           |
| Population                                 |           | 1.86%     |          | 0.50%   |          |              |
| Households                                 |           | 1.80%     |          | 0.49%   |          |              |
| Families                                   |           | 1.72%     |          | 0.37%   |          |              |
| Owner HHs                                  |           | 1.79%     |          | 0.46%   |          |              |
| Median Household Income                    |           | 3.18%     |          | 2.31%   |          |              |
|                                            |           | 5.2576    | 20       | 17      | 20       | 022          |
| Households by Income                       |           |           | Number   | Percent | Number   | <b></b><br>Р |
| <\$15,000                                  |           |           | 182      | 6.9%    | 182      | -            |
| \$15,000<br>\$15,000 - \$24,999            |           |           | 224      | 8.5%    | 214      |              |
| \$25,000 - \$24,999                        |           |           | 185      | 7.0%    | 170      |              |
| \$35,000 - \$34,999<br>\$35,000 - \$49,999 |           |           | 407      | 15.4%   | 385      |              |
| \$55,000 - \$49,999<br>\$50,000 - \$74,999 |           |           | 512      | 19.3%   | 507      |              |
| \$75,000 - \$74,999<br>\$75,000 - \$99,999 |           |           | 427      | 19.3%   | 496      |              |
|                                            |           |           | 445      | 16.1%   | 577      |              |
| \$100,000 - \$149,999                      |           |           |          |         |          |              |
| \$150,000 - \$199,999                      |           |           | 125      | 4.7%    | 168      |              |
| \$200,000+                                 |           |           | 141      | 5.3%    | 198      |              |
| Median Household Income                    |           |           | \$63,578 |         | \$74,340 |              |
| Average Household Income                   |           |           | \$82,933 |         | \$96,289 |              |
| Per Capita Income                          |           |           | \$29,422 |         | \$34,064 |              |
|                                            | Census 20 | 10        | 20       | 17      | 20       | )22          |
| Population by Age                          | Number    | Percent   | Number   | Percent | Number   | F            |
| 0 - 4                                      | 421       | 6.7%      | 468      | 6.3%    | 516      |              |
| 5 - 9                                      | 530       | 8.5%      | 494      | 6.6%    | 534      |              |
| 10 - 14                                    | 562       | 9.0%      | 579      | 7.8%    | 570      |              |
| 15 - 19                                    | 480       | 7.7%      | 556      | 7.5%    | 573      |              |
| 20 - 24                                    | 317       | 5.1%      | 449      | 6.0%    | 453      |              |
| 25 - 34                                    | 732       | 11.7%     | 917      | 12.3%   | 1,093    |              |
| 35 - 44                                    | 932       | 14.9%     | 975      | 13.1%   | 1,032    |              |
| 45 - 54                                    | 978       | 15.6%     | 1,106    | 14.8%   | 1,080    |              |
| 55 - 64                                    | 693       | 11.1%     | 984      | 13.2%   | 1,111    |              |
| 65 - 74                                    | 357       | 5.7%      | 612      | 8.2%    | 781      |              |
| 75 - 84                                    | 210       | 3.4%      | 245      | 3.3%    | 344      |              |
| 85+                                        | 41        | 0.7%      | 75       | 1.0%    | 92       |              |
| 051                                        | Census 20 |           |          | 110 / 0 |          | 022          |
| Race and Ethnicity                         | Number    | Percent   | Number   | Percent | Number   | P            |
| White Alone                                | 6,032     | 96.4%     | 7,114    | 95.4%   | 7,710    |              |
| Black Alone                                | 62        | 1.0%      | 101      | 1.4%    | 141      |              |
| American Indian Alone                      | 11        | 0.2%      | 11       | 0.1%    | 11       |              |
| Asian Alone                                | 37        | 0.6%      | 61       | 0.8%    | 84       |              |
| Pacific Islander Alone                     | 0         | 0.0%      | 0        | 0.0%    | 0        |              |
| Some Other Race Alone                      | 21        | 0.3%      | 32       | 0.4%    | 42       |              |
| Two or More Races                          | 92        | 1.5%      | 140      | 1.9%    | 190      |              |
|                                            |           |           |          |         |          |              |
| Hispanic Origin (Any Race)                 | 104       | 1.7%      | 160      | 2.1%    | 210      |              |