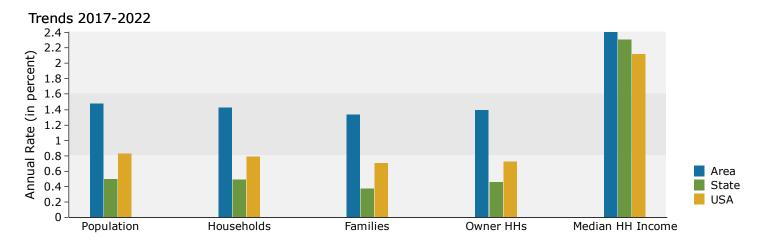

#### Trends 2017-2022

| Summary                                    | Cei       | nsus 2010 |          | 2017    |          |              |
|--------------------------------------------|-----------|-----------|----------|---------|----------|--------------|
| Population                                 |           | 6,254     |          | 7,458   |          |              |
| Households                                 |           | 2,244     |          | 2,649   |          |              |
| Families                                   |           | 1,699     |          | 1,990   |          |              |
| Average Household Size                     |           | 2.78      |          | 2.81    |          |              |
| Owner Occupied Housing Units               |           | 1,682     |          | 1,913   |          |              |
| Renter Occupied Housing Units              |           | 562       |          | 736     |          |              |
| Median Age                                 |           | 36.0      |          | 37.8    |          |              |
| Trends: 2017 - 2022 Annual Rate            |           | Area      |          | State   |          | Na           |
| Population                                 |           | 1.86%     |          | 0.50%   |          |              |
| Households                                 |           | 1.80%     |          | 0.49%   |          |              |
| Families                                   |           | 1.72%     |          | 0.37%   |          |              |
| Owner HHs                                  |           | 1.79%     |          | 0.46%   |          |              |
| Median Household Income                    |           | 3.18%     |          | 2.31%   |          |              |
|                                            |           | 5.2576    | 20       | 17      | 20       | 022          |
| Households by Income                       |           |           | Number   | Percent | Number   | <b></b><br>Р |
| <\$15,000                                  |           |           | 182      | 6.9%    | 182      | -            |
| \$15,000<br>\$15,000 - \$24,999            |           |           | 224      | 8.5%    | 214      |              |
| \$25,000 - \$24,999                        |           |           | 185      | 7.0%    | 170      |              |
| \$35,000 - \$34,999<br>\$35,000 - \$49,999 |           |           | 407      | 15.4%   | 385      |              |
| \$55,000 - \$49,999<br>\$50,000 - \$74,999 |           |           | 512      | 19.3%   | 507      |              |
| \$75,000 - \$74,999<br>\$75,000 - \$99,999 |           |           | 427      | 19.3%   | 496      |              |
|                                            |           |           | 445      | 16.1%   | 577      |              |
| \$100,000 - \$149,999                      |           |           |          |         |          |              |
| \$150,000 - \$199,999                      |           |           | 125      | 4.7%    | 168      |              |
| \$200,000+                                 |           |           | 141      | 5.3%    | 198      |              |
| Median Household Income                    |           |           | \$63,578 |         | \$74,340 |              |
| Average Household Income                   |           |           | \$82,933 |         | \$96,289 |              |
| Per Capita Income                          |           |           | \$29,422 |         | \$34,064 |              |
|                                            | Census 20 | 10        | 20       | 17      | 20       | )22          |
| Population by Age                          | Number    | Percent   | Number   | Percent | Number   | F            |
| 0 - 4                                      | 421       | 6.7%      | 468      | 6.3%    | 516      |              |
| 5 - 9                                      | 530       | 8.5%      | 494      | 6.6%    | 534      |              |
| 10 - 14                                    | 562       | 9.0%      | 579      | 7.8%    | 570      |              |
| 15 - 19                                    | 480       | 7.7%      | 556      | 7.5%    | 573      |              |
| 20 - 24                                    | 317       | 5.1%      | 449      | 6.0%    | 453      |              |
| 25 - 34                                    | 732       | 11.7%     | 917      | 12.3%   | 1,093    |              |
| 35 - 44                                    | 932       | 14.9%     | 975      | 13.1%   | 1,032    |              |
| 45 - 54                                    | 978       | 15.6%     | 1,106    | 14.8%   | 1,080    |              |
| 55 - 64                                    | 693       | 11.1%     | 984      | 13.2%   | 1,111    |              |
| 65 - 74                                    | 357       | 5.7%      | 612      | 8.2%    | 781      |              |
| 75 - 84                                    | 210       | 3.4%      | 245      | 3.3%    | 344      |              |
| 85+                                        | 41        | 0.7%      | 75       | 1.0%    | 92       |              |
| 051                                        | Census 20 |           |          | 110 / 0 |          | 022          |
| Race and Ethnicity                         | Number    | Percent   | Number   | Percent | Number   | P            |
| White Alone                                | 6,032     | 96.4%     | 7,114    | 95.4%   | 7,710    |              |
| Black Alone                                | 62        | 1.0%      | 101      | 1.4%    | 141      |              |
| American Indian Alone                      | 11        | 0.2%      | 11       | 0.1%    | 11       |              |
| Asian Alone                                | 37        | 0.6%      | 61       | 0.8%    | 84       |              |
| Pacific Islander Alone                     | 0         | 0.0%      | 0        | 0.0%    | 0        |              |
| Some Other Race Alone                      | 21        | 0.3%      | 32       | 0.4%    | 42       |              |
| Two or More Races                          | 92        | 1.5%      | 140      | 1.9%    | 190      |              |
|                                            |           |           |          |         |          |              |
| Hispanic Origin (Any Race)                 | 104       | 1.7%      | 160      | 2.1%    | 210      |              |