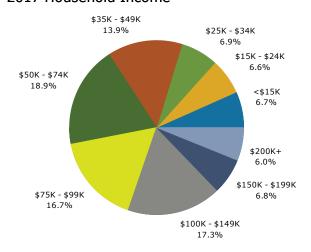

#### 2017 Household Income

| Summary                                    | Cei       | nsus 2010 |          | 2017    |          |              |
|--------------------------------------------|-----------|-----------|----------|---------|----------|--------------|
| Population                                 |           | 6,254     |          | 7,458   |          |              |
| Households                                 |           | 2,244     |          | 2,649   |          |              |
| Families                                   |           | 1,699     |          | 1,990   |          |              |
| Average Household Size                     |           | 2.78      |          | 2.81    |          |              |
| Owner Occupied Housing Units               |           | 1,682     |          | 1,913   |          |              |
| Renter Occupied Housing Units              |           | 562       |          | 736     |          |              |
| Median Age                                 |           | 36.0      |          | 37.8    |          |              |
| Trends: 2017 - 2022 Annual Rate            |           | Area      |          | State   |          | Na           |
| Population                                 |           | 1.86%     |          | 0.50%   |          |              |
| Households                                 |           | 1.80%     |          | 0.49%   |          |              |
| Families                                   |           | 1.72%     |          | 0.37%   |          |              |
| Owner HHs                                  |           | 1.79%     |          | 0.46%   |          |              |
| Median Household Income                    |           | 3.18%     |          | 2.31%   |          |              |
|                                            |           | 5.2576    | 20       | 17      | 20       | 022          |
| Households by Income                       |           |           | Number   | Percent | Number   | <b></b><br>Р |
| <\$15,000                                  |           |           | 182      | 6.9%    | 182      | -            |
| \$15,000<br>\$15,000 - \$24,999            |           |           | 224      | 8.5%    | 214      |              |
| \$25,000 - \$24,999                        |           |           | 185      | 7.0%    | 170      |              |
| \$35,000 - \$34,999<br>\$35,000 - \$49,999 |           |           | 407      | 15.4%   | 385      |              |
| \$55,000 - \$49,999<br>\$50,000 - \$74,999 |           |           | 512      | 19.3%   | 507      |              |
| \$75,000 - \$74,999<br>\$75,000 - \$99,999 |           |           | 427      | 19.3%   | 496      |              |
|                                            |           |           | 445      | 16.1%   | 577      |              |
| \$100,000 - \$149,999                      |           |           |          |         |          |              |
| \$150,000 - \$199,999                      |           |           | 125      | 4.7%    | 168      |              |
| \$200,000+                                 |           |           | 141      | 5.3%    | 198      |              |
| Median Household Income                    |           |           | \$63,578 |         | \$74,340 |              |
| Average Household Income                   |           |           | \$82,933 |         | \$96,289 |              |
| Per Capita Income                          |           |           | \$29,422 |         | \$34,064 |              |
|                                            | Census 20 | 10        | 20       | 17      | 20       | )22          |
| Population by Age                          | Number    | Percent   | Number   | Percent | Number   | F            |
| 0 - 4                                      | 421       | 6.7%      | 468      | 6.3%    | 516      |              |
| 5 - 9                                      | 530       | 8.5%      | 494      | 6.6%    | 534      |              |
| 10 - 14                                    | 562       | 9.0%      | 579      | 7.8%    | 570      |              |
| 15 - 19                                    | 480       | 7.7%      | 556      | 7.5%    | 573      |              |
| 20 - 24                                    | 317       | 5.1%      | 449      | 6.0%    | 453      |              |
| 25 - 34                                    | 732       | 11.7%     | 917      | 12.3%   | 1,093    |              |
| 35 - 44                                    | 932       | 14.9%     | 975      | 13.1%   | 1,032    |              |
| 45 - 54                                    | 978       | 15.6%     | 1,106    | 14.8%   | 1,080    |              |
| 55 - 64                                    | 693       | 11.1%     | 984      | 13.2%   | 1,111    |              |
| 65 - 74                                    | 357       | 5.7%      | 612      | 8.2%    | 781      |              |
| 75 - 84                                    | 210       | 3.4%      | 245      | 3.3%    | 344      |              |
| 85+                                        | 41        | 0.7%      | 75       | 1.0%    | 92       |              |
| 051                                        | Census 20 |           |          | 110 / 0 |          | 022          |
| Race and Ethnicity                         | Number    | Percent   | Number   | Percent | Number   | P            |
| White Alone                                | 6,032     | 96.4%     | 7,114    | 95.4%   | 7,710    |              |
| Black Alone                                | 62        | 1.0%      | 101      | 1.4%    | 141      |              |
| American Indian Alone                      | 11        | 0.2%      | 11       | 0.1%    | 11       |              |
| Asian Alone                                | 37        | 0.6%      | 61       | 0.8%    | 84       |              |
| Pacific Islander Alone                     | 0         | 0.0%      | 0        | 0.0%    | 0        |              |
| Some Other Race Alone                      | 21        | 0.3%      | 32       | 0.4%    | 42       |              |
| Two or More Races                          | 92        | 1.5%      | 140      | 1.9%    | 190      |              |
|                                            |           |           |          |         |          |              |
| Hispanic Origin (Any Race)                 | 104       | 1.7%      | 160      | 2.1%    | 210      |              |

#### 2017 Population by Race

2017 Percent Hispanic Origin: 2.1%

Source: U.S. Census Bureau, Census 2010 Summary File 1. Esri forecasts for 2017 and 2022.

©2018 Esri Page 2 of 6

Data Note: Income is expressed in current dollars.