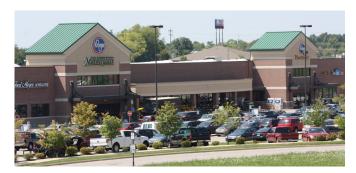

## Walton Towne Center 625 CHESTNUT DRIVE, WALTON KY 41054

## TRAFFIC

| MARY GRUBBS HWY | 9,590  |
|-----------------|--------|
| 1-75            | 49,500 |

- Kroger Marketplace Anchored. Shadow Anchored by Kohls
- Kroger Marketplace Online Order and Curbside Pickup site
- Immediate Access off I-75 at the I-71 interchange
- Part of the Northern Kentucky/Cincinnati MSA
- New Library at the corner of Service Road and Town Center Drive scheduled for construction in 2017
- Shopping hub for Boone and Kenton Counties in Kentucky