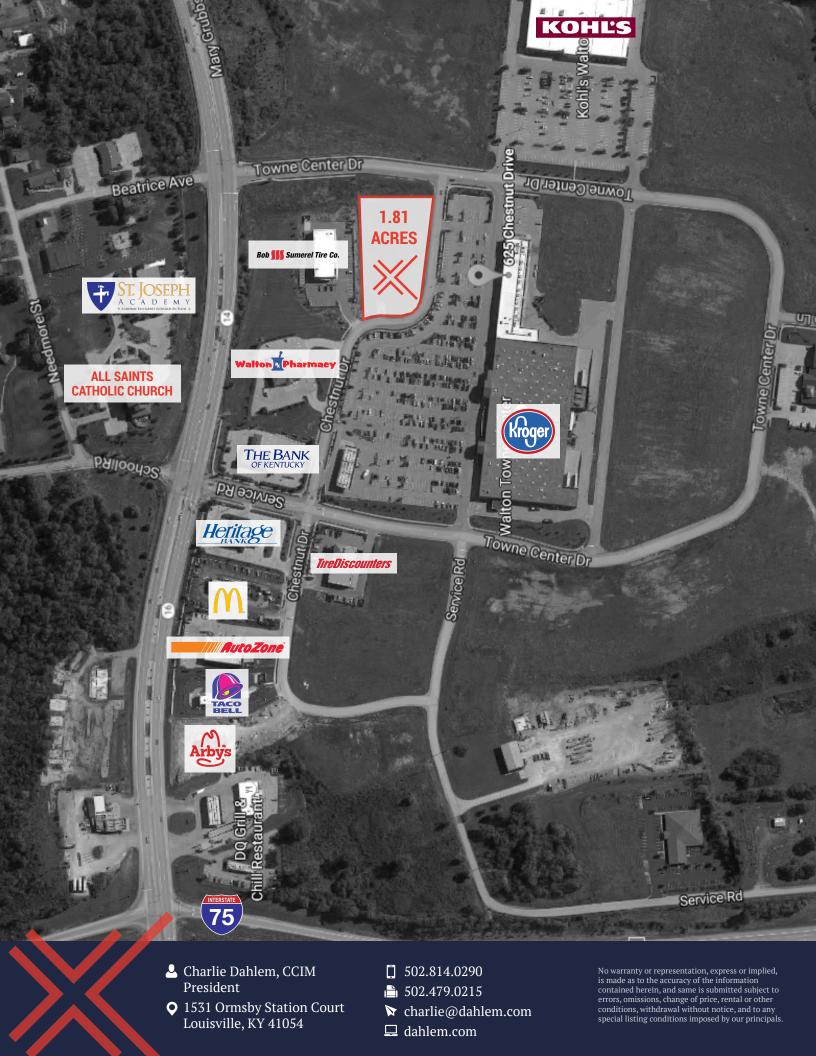

## FOR SALE OR LEASE

1.81 Acre Outlot

## Walton Towne Center 625 CHESTNUT DRIVE, WALTON KY 41054

## TRAFFIC

| MARY GRUBBS HWY | 9,590  |
|-----------------|--------|
| 1-75            | 49,500 |

- Kroger Marketplace Anchored. Shadow Anchored by Kohls
- Kroger Marketplace Online Order and Curbside Pickup site
- Immediate Access off I-75 at the I-71 interchange
- Part of the Northern Kentucky/Cincinnati MSA
- New Library at the corner of Service Road and Town Center Drive scheduled for construction in 2017
- Shopping hub for Boone and Kenton Counties in Kentucky