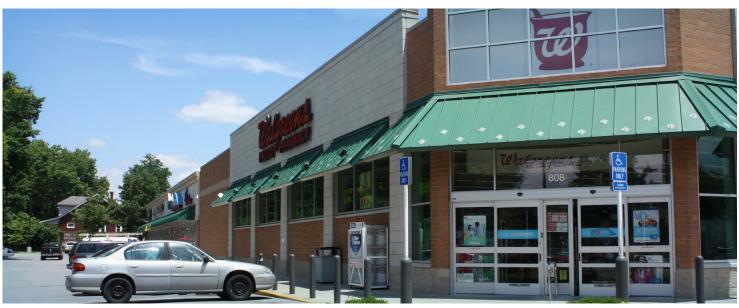

## Dahlem Center 810 EASTERN PARKWAY, LOUISVILLE, KY 40217

## 🔂 TRAFFIC

| EASTERN PARKWAY | 17,204 |
|-----------------|--------|
| SHELBY STREET   | 18,800 |

- Uniquely insulated retail location within three miles of 50,000 households
- Demographics do not include the significant student and professor population approximately 1 mile west at the University of Louisville
- Eastern Parkway, an Olmstead Parkway, is a major east/west thoroughfare in Louisville
- Anchored by Walgreens
- Other Tenants Include:
  - Heine Brothers Coffee
  - China One
  - Domino's Pizza
- OneMain Financial of America, Inc.
- D'Best Nails