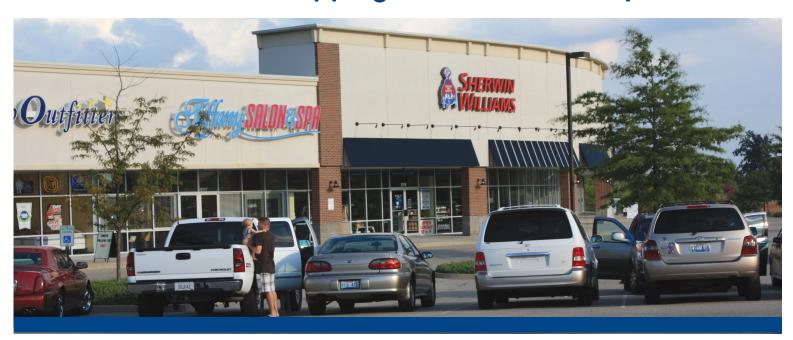

## FOR LEASE

1,460 Square Feet

Retail/Service Shopping Center - Glenmary Plaza

Glenmary Plaza is located south of the Gene Snyder Freeway (I-265) on Bardstown Road. This stretch of Bardstown Road is heavily traveled by residents in the Fern Creek area as well as those living in Mount Washington. The shopping center has a dynamic tenant mix which includes, among others, Sherwin Williams, Kentucky One Health, Outback Steak House, Subway, Pizza Hut Wing Street, Family Allergy, Fiesta Time Amigos, Sala Thai Restaurant, Sicilian Pizza & Pasta and Tiffany Salon and Spa. Immediately north are Kohls and Chick-Fil-A. The property is adjacent to the densely populated Glenmary subdivision. This shopping center is located on the southeast end of town and is arguably the fastest growing area in Metro Louisville.