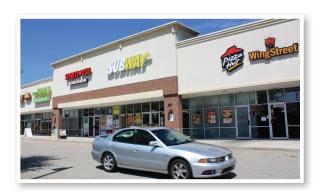

## FOR LEASE

1,460 Square Feet

Retail/Service Shopping Center - Glenmary Plaza

Glenmary Plaza is located south of the Gene Snyder Freeway (I-265) on Bardstown Road. This stretch of Bardstown Road is heavily traveled by residents in the Fern Creek area as well as those living in Mount Washington. The shopping center has a dynamic tenant mix which includes, among others, Sherwin Williams, Kentucky One Health, Outback Steak House, Subway, Pizza Hut Wing Street, Family Allergy, Fiesta Time Amigos, Sala Thai Restaurant, Sicilian Pizza & Pasta and Tiffany Salon and Spa. Immediately north are Kohls and Chick-Fil-A. The property is adjacent to the densely populated Glenmary subdivision. This shopping center is located on the southeast end of town and is arguably the fastest growing area in Metro Louisville.