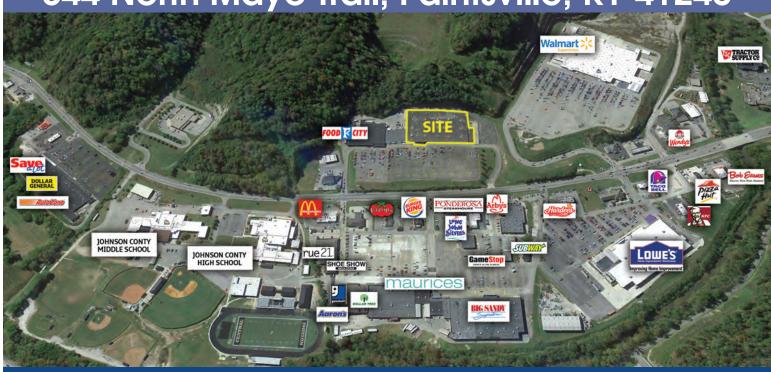

## **FOR LEASE**

344 North Mayo Trail, Paintsville, KY 41240

- Stable, High Quality Large Box and Local Retailers
- 91,266 Square Feet
- Can Be Demised
- Regional Retail Trade Area