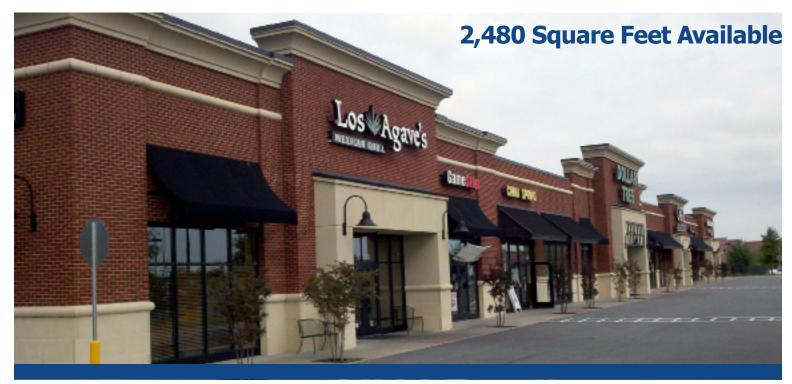

## WHITE HOUSE CROSSING

301 RICHARD WILKS ROAD, WHITE HOUSE, TN 37188

## FOR LEASE

White House Crossing is located in the outparcel to the Super Wal-Mart immediately off of I-65 at State Route 76 (Exit 108). The shopping center has an excellent group of retailers including Papa Murphy's Take 'N' Bake Pizza, Sally Beauty Supply, Comprehensive Pain Management, China Spring Restaurant, and Images Hair Salon, CATO, Game Stop and Los Agaves Mexican Restaurant. In addition to the Super Wal-Mart, the shopping center benefits from the traffic generated by the McDonalds and Zaxby's nearby.