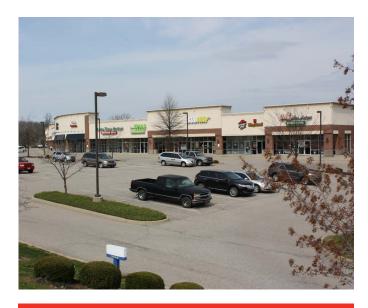

## Glenmary Plaza

8101-8133 BARDSTOWN RD, LOUISVILLE KY 40291

**8000 BARDSTOWN ROAD** 40,700

- Adjacent to the densely populated Glenmary Subdivision
- Facing heavy traffic along Bardstown Road
- Next to Kohl's and Chick-Fil-A
- Fiesta Time Amigos just doubled its square footage. Outback Steak House has been remodeled inside and out. Kentucky One Health renewed recently and added a second practice.
- Tenants include:
  - Sherwin Williams
  - Kentucky One Health
  - Outback Steak House
  - Subway
  - Pizza Hut Wing Street
  - Family Allergy