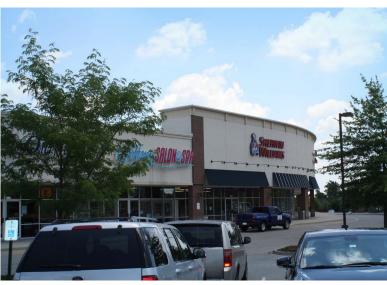

**8000 BARDSTOWN ROAD** 40,700

- Adjacent to the densely populated Glenmary Subdivision
- Facing heavy traffic along Bardstown Road
- Next to Kohl's and Chick-Fil-A
- Fiesta Time Amigos just doubled its square footage. Outback Steak House has been remodeled inside and out. Kentucky One Health renewed recently and added a second practice.
- Tenants include:
  - Sherwin Williams
  - Kentucky One Health
  - Outback Steak House
  - Subway
  - Pizza Hut Wing Street
  - Family Allergy