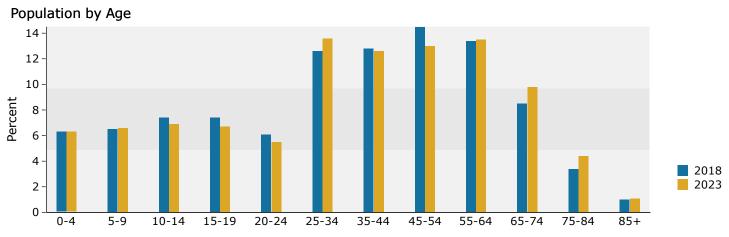

### Demographic and Income Profile

Walton Town Center

633-633 Chestnut Dr, Walton, Kentucky, 41094 Ring: 5 mile radius Prepared by Esri

Latitude: 38.85693 Longitude: -84.61652

| Summary                                                                                                                                                                                                                                    | Cen                                                                                                                                   | sus 2010                                                                                                                         |                                                                                                                                            | 2018                                                                                                                                                      |                                                                                                                                                     | 2023                                                                                                                                |  |
|--------------------------------------------------------------------------------------------------------------------------------------------------------------------------------------------------------------------------------------------|---------------------------------------------------------------------------------------------------------------------------------------|----------------------------------------------------------------------------------------------------------------------------------|--------------------------------------------------------------------------------------------------------------------------------------------|-----------------------------------------------------------------------------------------------------------------------------------------------------------|-----------------------------------------------------------------------------------------------------------------------------------------------------|-------------------------------------------------------------------------------------------------------------------------------------|--|
| Population                                                                                                                                                                                                                                 | CCI                                                                                                                                   | 17,396                                                                                                                           |                                                                                                                                            | 19,635                                                                                                                                                    |                                                                                                                                                     | 21,094                                                                                                                              |  |
| Households                                                                                                                                                                                                                                 |                                                                                                                                       | 6,170                                                                                                                            |                                                                                                                                            | 6,935                                                                                                                                                     |                                                                                                                                                     | 7,434                                                                                                                               |  |
| Families                                                                                                                                                                                                                                   |                                                                                                                                       | 4,829                                                                                                                            |                                                                                                                                            | 5,352                                                                                                                                                     |                                                                                                                                                     | 5,710                                                                                                                               |  |
| Average Household Size                                                                                                                                                                                                                     |                                                                                                                                       | 2.82                                                                                                                             |                                                                                                                                            | 2.83                                                                                                                                                      |                                                                                                                                                     | 2.84                                                                                                                                |  |
| Owner Occupied Housing Units                                                                                                                                                                                                               |                                                                                                                                       | 4,959                                                                                                                            |                                                                                                                                            | 5,403                                                                                                                                                     |                                                                                                                                                     | 5,862                                                                                                                               |  |
| Renter Occupied Housing Units                                                                                                                                                                                                              |                                                                                                                                       | 1,211                                                                                                                            |                                                                                                                                            | 1,533                                                                                                                                                     |                                                                                                                                                     | 1,571                                                                                                                               |  |
| Median Age                                                                                                                                                                                                                                 |                                                                                                                                       | 37.6                                                                                                                             |                                                                                                                                            | 39.5                                                                                                                                                      |                                                                                                                                                     | 40.1                                                                                                                                |  |
| Trends: 2018 - 2023 Annual Rate                                                                                                                                                                                                            |                                                                                                                                       | Area                                                                                                                             |                                                                                                                                            | State                                                                                                                                                     |                                                                                                                                                     | National                                                                                                                            |  |
| Population                                                                                                                                                                                                                                 |                                                                                                                                       | 1.44%                                                                                                                            |                                                                                                                                            | 0.51%                                                                                                                                                     |                                                                                                                                                     | 0.83%                                                                                                                               |  |
| Households                                                                                                                                                                                                                                 |                                                                                                                                       | 1.40%                                                                                                                            |                                                                                                                                            | 0.50%                                                                                                                                                     |                                                                                                                                                     | 0.79%                                                                                                                               |  |
| Families                                                                                                                                                                                                                                   |                                                                                                                                       | 1.30%                                                                                                                            |                                                                                                                                            | 0.37%                                                                                                                                                     |                                                                                                                                                     | 0.71%                                                                                                                               |  |
| Owner HHs                                                                                                                                                                                                                                  |                                                                                                                                       | 1.64%                                                                                                                            |                                                                                                                                            | 0.78%                                                                                                                                                     |                                                                                                                                                     | 1.16%                                                                                                                               |  |
| Median Household Income                                                                                                                                                                                                                    |                                                                                                                                       | 2.20%                                                                                                                            |                                                                                                                                            | 2.33%                                                                                                                                                     |                                                                                                                                                     | 2.50%                                                                                                                               |  |
|                                                                                                                                                                                                                                            | 2018                                                                                                                                  |                                                                                                                                  |                                                                                                                                            |                                                                                                                                                           | 2023                                                                                                                                                |                                                                                                                                     |  |
| Households by Income                                                                                                                                                                                                                       |                                                                                                                                       |                                                                                                                                  | Number                                                                                                                                     | Percent                                                                                                                                                   | Number                                                                                                                                              | Percent                                                                                                                             |  |
| <\$15,000                                                                                                                                                                                                                                  |                                                                                                                                       |                                                                                                                                  | 429                                                                                                                                        | 6.2%                                                                                                                                                      | 319                                                                                                                                                 | 4.3%                                                                                                                                |  |
| \$15,000 - \$24,999                                                                                                                                                                                                                        |                                                                                                                                       |                                                                                                                                  | 394                                                                                                                                        | 5.7%                                                                                                                                                      | 309                                                                                                                                                 | 4.2%                                                                                                                                |  |
| \$25,000 - \$34,999                                                                                                                                                                                                                        |                                                                                                                                       |                                                                                                                                  | 455                                                                                                                                        | 6.6%                                                                                                                                                      | 406                                                                                                                                                 | 5.5%                                                                                                                                |  |
| \$35,000 - \$49,999                                                                                                                                                                                                                        |                                                                                                                                       |                                                                                                                                  | 947                                                                                                                                        | 13.7%                                                                                                                                                     | 879                                                                                                                                                 | 11.8%                                                                                                                               |  |
| \$50,000 - \$74,999                                                                                                                                                                                                                        |                                                                                                                                       |                                                                                                                                  | 1,236                                                                                                                                      | 17.8%                                                                                                                                                     | 1,262                                                                                                                                               | 17.0%                                                                                                                               |  |
| \$75,000 - \$99,999                                                                                                                                                                                                                        |                                                                                                                                       |                                                                                                                                  | 1,115                                                                                                                                      | 16.1%                                                                                                                                                     | 1,273                                                                                                                                               | 17.1%                                                                                                                               |  |
| \$100,000 - \$149,999                                                                                                                                                                                                                      |                                                                                                                                       |                                                                                                                                  | 1,263                                                                                                                                      | 18.2%                                                                                                                                                     | 1,642                                                                                                                                               | 22.1%                                                                                                                               |  |
| \$150,000 - \$199,999                                                                                                                                                                                                                      |                                                                                                                                       |                                                                                                                                  | 559                                                                                                                                        | 8.1%                                                                                                                                                      | 727                                                                                                                                                 | 9.8%                                                                                                                                |  |
| \$200,000+                                                                                                                                                                                                                                 |                                                                                                                                       |                                                                                                                                  | 538                                                                                                                                        | 7.8%                                                                                                                                                      | 617                                                                                                                                                 | 8.3%                                                                                                                                |  |
|                                                                                                                                                                                                                                            |                                                                                                                                       |                                                                                                                                  |                                                                                                                                            |                                                                                                                                                           |                                                                                                                                                     |                                                                                                                                     |  |
| Median Household Income                                                                                                                                                                                                                    |                                                                                                                                       |                                                                                                                                  | \$75,113                                                                                                                                   |                                                                                                                                                           | \$83,744                                                                                                                                            |                                                                                                                                     |  |
| Average Household Income                                                                                                                                                                                                                   |                                                                                                                                       |                                                                                                                                  | \$95,690                                                                                                                                   |                                                                                                                                                           | \$107,709                                                                                                                                           |                                                                                                                                     |  |
| Per Capita Income                                                                                                                                                                                                                          |                                                                                                                                       |                                                                                                                                  | \$34,065                                                                                                                                   |                                                                                                                                                           | \$38,235                                                                                                                                            |                                                                                                                                     |  |
|                                                                                                                                                                                                                                            | Census 20                                                                                                                             | 10                                                                                                                               | 20                                                                                                                                         | 18                                                                                                                                                        | 20                                                                                                                                                  | 23                                                                                                                                  |  |
| Population by Age                                                                                                                                                                                                                          | Number                                                                                                                                | Percent                                                                                                                          | Number                                                                                                                                     | Percent                                                                                                                                                   | Number                                                                                                                                              | Percent                                                                                                                             |  |
| 0 - 4                                                                                                                                                                                                                                      | 1,124                                                                                                                                 | 6.5%                                                                                                                             | 1,189                                                                                                                                      | 6.1%                                                                                                                                                      | 1,271                                                                                                                                               | 6.0%                                                                                                                                |  |
| 5 - 9                                                                                                                                                                                                                                      | 1,414                                                                                                                                 | 8.1%                                                                                                                             | 1,297                                                                                                                                      | 6.6%                                                                                                                                                      | 1,374                                                                                                                                               | 6.5%                                                                                                                                |  |
| 10 - 14                                                                                                                                                                                                                                    | 1,454                                                                                                                                 | 8.4%                                                                                                                             | 1,429                                                                                                                                      | 7.3%                                                                                                                                                      | 1,450                                                                                                                                               | 6.9%                                                                                                                                |  |
| 15 - 19                                                                                                                                                                                                                                    | 1,310                                                                                                                                 | 7.5%                                                                                                                             | 1 -                                                                                                                                        |                                                                                                                                                           |                                                                                                                                                     |                                                                                                                                     |  |
|                                                                                                                                                                                                                                            |                                                                                                                                       |                                                                                                                                  | 1,357                                                                                                                                      | 6.9%                                                                                                                                                      | 1,375                                                                                                                                               | 6.5%                                                                                                                                |  |
| 20 - 24                                                                                                                                                                                                                                    | 797                                                                                                                                   | 4.6%                                                                                                                             |                                                                                                                                            | 6.9%<br>5.5%                                                                                                                                              |                                                                                                                                                     | 6.5%<br>4.8%                                                                                                                        |  |
| 20 - 24<br>25 - 34                                                                                                                                                                                                                         | 797<br>1,940                                                                                                                          |                                                                                                                                  | 1,357                                                                                                                                      |                                                                                                                                                           | 1,375                                                                                                                                               |                                                                                                                                     |  |
| 25 - 34<br>35 - 44                                                                                                                                                                                                                         | 1,940<br>2,624                                                                                                                        | 4.6%                                                                                                                             | 1,357<br>1,078<br>2,336<br>2,561                                                                                                           | 5.5%<br>11.9%<br>13.0%                                                                                                                                    | 1,375<br>1,014<br>2,656<br>2,752                                                                                                                    | 4.8%<br>12.6%<br>13.0%                                                                                                              |  |
| 25 - 34<br>35 - 44<br>45 - 54                                                                                                                                                                                                              | 1,940<br>2,624<br>2,827                                                                                                               | 4.6%<br>11.2%<br>15.1%<br>16.3%                                                                                                  | 1,357<br>1,078<br>2,336<br>2,561<br>2,884                                                                                                  | 5.5%<br>11.9%<br>13.0%<br>14.7%                                                                                                                           | 1,375<br>1,014<br>2,656<br>2,752<br>2,793                                                                                                           | 4.8%<br>12.6%<br>13.0%<br>13.2%                                                                                                     |  |
| 25 - 34<br>35 - 44<br>45 - 54<br>55 - 64                                                                                                                                                                                                   | 1,940<br>2,624<br>2,827<br>2,157                                                                                                      | 4.6%<br>11.2%<br>15.1%<br>16.3%<br>12.4%                                                                                         | 1,357<br>1,078<br>2,336<br>2,561<br>2,884<br>2,767                                                                                         | 5.5%<br>11.9%<br>13.0%<br>14.7%<br>14.1%                                                                                                                  | 1,375<br>1,014<br>2,656<br>2,752<br>2,793<br>2,915                                                                                                  | 4.8%<br>12.6%<br>13.0%<br>13.2%<br>13.8%                                                                                            |  |
| 25 - 34<br>35 - 44<br>45 - 54<br>55 - 64<br>65 - 74                                                                                                                                                                                        | 1,940<br>2,624<br>2,827<br>2,157<br>1,127                                                                                             | 4.6%<br>11.2%<br>15.1%<br>16.3%<br>12.4%<br>6.5%                                                                                 | 1,357<br>1,078<br>2,336<br>2,561<br>2,884<br>2,767<br>1,858                                                                                | 5.5%<br>11.9%<br>13.0%<br>14.7%<br>14.1%<br>9.5%                                                                                                          | 1,375<br>1,014<br>2,656<br>2,752<br>2,793<br>2,915<br>2,252                                                                                         | 4.8%<br>12.6%<br>13.0%<br>13.2%<br>13.8%<br>10.7%                                                                                   |  |
| 25 - 34<br>35 - 44<br>45 - 54<br>55 - 64<br>65 - 74<br>75 - 84                                                                                                                                                                             | 1,940<br>2,624<br>2,827<br>2,157<br>1,127<br>511                                                                                      | 4.6%<br>11.2%<br>15.1%<br>16.3%<br>12.4%<br>6.5%<br>2.9%                                                                         | 1,357<br>1,078<br>2,336<br>2,561<br>2,884<br>2,767<br>1,858<br>702                                                                         | 5.5%<br>11.9%<br>13.0%<br>14.7%<br>14.1%<br>9.5%<br>3.6%                                                                                                  | 1,375<br>1,014<br>2,656<br>2,752<br>2,793<br>2,915<br>2,252<br>1,016                                                                                | 4.8%<br>12.6%<br>13.0%<br>13.2%<br>13.8%<br>10.7%<br>4.8%                                                                           |  |
| 25 - 34<br>35 - 44<br>45 - 54<br>55 - 64<br>65 - 74                                                                                                                                                                                        | 1,940<br>2,624<br>2,827<br>2,157<br>1,127<br>511<br>109                                                                               | 4.6%<br>11.2%<br>15.1%<br>16.3%<br>12.4%<br>6.5%<br>2.9%<br>0.6%                                                                 | 1,357<br>1,078<br>2,336<br>2,561<br>2,884<br>2,767<br>1,858<br>702<br>176                                                                  | 5.5%<br>11.9%<br>13.0%<br>14.7%<br>14.1%<br>9.5%<br>3.6%<br>0.9%                                                                                          | 1,375<br>1,014<br>2,656<br>2,752<br>2,793<br>2,915<br>2,252<br>1,016<br>225                                                                         | 4.8%<br>12.6%<br>13.0%<br>13.2%<br>13.8%<br>10.7%<br>4.8%<br>1.1%                                                                   |  |
| 25 - 34<br>35 - 44<br>45 - 54<br>55 - 64<br>65 - 74<br>75 - 84<br>85+                                                                                                                                                                      | 1,940<br>2,624<br>2,827<br>2,157<br>1,127<br>511<br>109<br><b>Census 20</b>                                                           | 4.6%<br>11.2%<br>15.1%<br>16.3%<br>12.4%<br>6.5%<br>2.9%<br>0.6%                                                                 | 1,357<br>1,078<br>2,336<br>2,561<br>2,884<br>2,767<br>1,858<br>702<br>176<br>20                                                            | 5.5%<br>11.9%<br>13.0%<br>14.7%<br>14.1%<br>9.5%<br>3.6%<br>0.9%<br><b>18</b>                                                                             | 1,375<br>1,014<br>2,656<br>2,752<br>2,793<br>2,915<br>2,252<br>1,016<br>225<br><b>20</b>                                                            | 4.8%<br>12.6%<br>13.0%<br>13.2%<br>13.8%<br>10.7%<br>4.8%<br>1.1%<br><b>23</b>                                                      |  |
| 25 - 34<br>35 - 44<br>45 - 54<br>55 - 64<br>65 - 74<br>75 - 84<br>85+<br><b>Race and Ethnicity</b>                                                                                                                                         | 1,940<br>2,624<br>2,827<br>2,157<br>1,127<br>511<br>109<br><b>Census 20</b><br>Number                                                 | 4.6%<br>11.2%<br>15.1%<br>16.3%<br>12.4%<br>6.5%<br>2.9%<br>0.6%<br>10<br>Percent                                                | 1,357<br>1,078<br>2,336<br>2,561<br>2,884<br>2,767<br>1,858<br>702<br>176<br><b>20</b><br>Number                                           | 5.5%<br>11.9%<br>13.0%<br>14.7%<br>14.1%<br>9.5%<br>3.6%<br>0.9%<br><b>18</b><br>Percent                                                                  | 1,375<br>1,014<br>2,656<br>2,752<br>2,793<br>2,915<br>2,252<br>1,016<br>225<br><b>20</b><br>Number                                                  | 4.8%<br>12.6%<br>13.0%<br>13.2%<br>13.8%<br>10.7%<br>4.8%<br>1.1%<br><b>23</b><br>Percent                                           |  |
| 25 - 34<br>35 - 44<br>45 - 54<br>55 - 64<br>65 - 74<br>75 - 84<br>85+<br><b>Race and Ethnicity</b><br>White Alone                                                                                                                          | 1,940<br>2,624<br>2,827<br>2,157<br>1,127<br>511<br>109<br><b>Census 20</b><br>Number<br>16,805                                       | 4.6%<br>11.2%<br>15.1%<br>16.3%<br>12.4%<br>6.5%<br>2.9%<br>0.6%<br>10<br>Percent<br>96.6%                                       | 1,357<br>1,078<br>2,336<br>2,561<br>2,884<br>2,767<br>1,858<br>702<br>176<br><b>20</b><br>Number<br>18,718                                 | 5.5%<br>11.9%<br>13.0%<br>14.7%<br>14.1%<br>9.5%<br>3.6%<br>0.9%<br><b>18</b><br>Percent<br>95.3%                                                         | 1,375<br>1,014<br>2,656<br>2,752<br>2,793<br>2,915<br>2,252<br>1,016<br>225<br><b>20</b><br>Number<br>19,849                                        | 4.8%<br>12.6%<br>13.0%<br>13.2%<br>13.8%<br>10.7%<br>4.8%<br>1.1%<br>23<br>Percent<br>94.1%                                         |  |
| 25 - 34<br>35 - 44<br>45 - 54<br>55 - 64<br>65 - 74<br>75 - 84<br>85+<br><b>Race and Ethnicity</b><br>White Alone<br>Black Alone                                                                                                           | 1,940<br>2,624<br>2,827<br>2,157<br>1,127<br>511<br>109<br><b>Census 20</b><br>Number<br>16,805<br>142                                | 4.6%<br>11.2%<br>15.1%<br>16.3%<br>12.4%<br>6.5%<br>2.9%<br>0.6%<br>0.6%<br>Percent<br>96.6%<br>0.8%                             | 1,357<br>1,078<br>2,336<br>2,561<br>2,884<br>2,767<br>1,858<br>702<br>176<br><b>20</b><br>Number<br>18,718<br>226                          | 5.5%<br>11.9%<br>13.0%<br>14.7%<br>14.1%<br>9.5%<br>3.6%<br>0.9%<br><b>18</b><br>Percent<br>95.3%<br>1.2%                                                 | 1,375<br>1,014<br>2,656<br>2,752<br>2,793<br>2,915<br>2,252<br>1,016<br>225<br><b>20</b><br>Number<br>19,849<br>314                                 | 4.8%<br>12.6%<br>13.0%<br>13.2%<br>13.8%<br>10.7%<br>4.8%<br>1.1%<br>23<br>Percent<br>94.1%<br>1.5%                                 |  |
| 25 - 34<br>35 - 44<br>45 - 54<br>55 - 64<br>65 - 74<br>75 - 84<br>85+<br><b>Race and Ethnicity</b><br>White Alone<br>Black Alone<br>American Indian Alone                                                                                  | 1,940<br>2,624<br>2,827<br>2,157<br>1,127<br>511<br>109<br><b>Census 20</b><br>Number<br>16,805<br>142<br>22                          | 4.6%<br>11.2%<br>15.1%<br>16.3%<br>12.4%<br>6.5%<br>2.9%<br>0.6%<br>0.6%<br>Percent<br>96.6%<br>0.8%<br>0.1%                     | 1,357<br>1,078<br>2,336<br>2,561<br>2,884<br>2,767<br>1,858<br>702<br>176<br>20<br>Number<br>18,718<br>226<br>23                           | 5.5%<br>11.9%<br>13.0%<br>14.7%<br>14.1%<br>9.5%<br>3.6%<br>0.9%<br><b>18</b><br>Percent<br>95.3%<br>1.2%<br>0.1%                                         | 1,375<br>1,014<br>2,656<br>2,752<br>2,793<br>2,915<br>2,252<br>1,016<br>225<br><b>20</b><br>Number<br>19,849<br>314<br>25                           | 4.8%<br>12.6%<br>13.0%<br>13.2%<br>13.8%<br>10.7%<br>4.8%<br>1.1%<br>23<br>Percent<br>94.1%<br>1.5%<br>0.1%                         |  |
| 25 - 34<br>35 - 44<br>45 - 54<br>55 - 64<br>65 - 74<br>75 - 84<br>85+<br><b>Race and Ethnicity</b><br>White Alone<br>Black Alone<br>American Indian Alone<br>Asian Alone                                                                   | 1,940<br>2,624<br>2,827<br>2,157<br>1,127<br>511<br>109<br><b>Census 20</b><br>Number<br>16,805<br>142<br>22<br>154                   | 4.6%<br>11.2%<br>15.1%<br>16.3%<br>12.4%<br>6.5%<br>2.9%<br>0.6%<br>0.6%<br>Percent<br>96.6%<br>0.8%<br>0.1%<br>0.9%             | 1,357<br>1,078<br>2,336<br>2,561<br>2,884<br>2,767<br>1,858<br>702<br>176<br>20<br>Number<br>18,718<br>226<br>23<br>244                    | 5.5%<br>11.9%<br>13.0%<br>14.7%<br>14.1%<br>9.5%<br>3.6%<br>0.9%<br><b>18</b><br>Percent<br>95.3%<br>1.2%<br>0.1%<br>1.2%                                 | 1,375<br>1,014<br>2,656<br>2,752<br>2,793<br>2,915<br>2,252<br>1,016<br>225<br><b>20</b><br>Number<br>19,849<br>314<br>25<br>337                    | 4.8%<br>12.6%<br>13.0%<br>13.2%<br>13.8%<br>10.7%<br>4.8%<br>1.1%<br>23<br>Percent<br>94.1%<br>1.5%<br>0.1%<br>1.6%                 |  |
| 25 - 34<br>35 - 44<br>45 - 54<br>55 - 64<br>65 - 74<br>75 - 84<br>85+<br><b>Race and Ethnicity</b><br>White Alone<br>Black Alone<br>Black Alone<br>American Indian Alone<br>Asian Alone<br>Pacific Islander Alone                          | 1,940<br>2,624<br>2,827<br>2,157<br>1,127<br>511<br>109<br><b>Census 20</b><br>Number<br>16,805<br>142<br>22<br>154<br>1              | 4.6%<br>11.2%<br>15.1%<br>16.3%<br>12.4%<br>6.5%<br>2.9%<br>0.6%<br>0.6%<br>0.8%<br>0.1%<br>0.9%<br>0.0%                         | 1,357<br>1,078<br>2,336<br>2,561<br>2,884<br>2,767<br>1,858<br>702<br>176<br>20<br>Number<br>18,718<br>226<br>23<br>244<br>244             | 5.5%<br>11.9%<br>13.0%<br>14.7%<br>14.1%<br>9.5%<br>3.6%<br>0.9%<br><b>18</b><br>Percent<br>95.3%<br>1.2%<br>0.1%<br>1.2%<br>0.1%<br>0.0%                 | 1,375<br>1,014<br>2,656<br>2,752<br>2,793<br>2,915<br>2,252<br>1,016<br>225<br><b>20</b><br>Number<br>19,849<br>314<br>25<br>337<br>337             | 4.8%<br>12.6%<br>13.0%<br>13.2%<br>13.8%<br>10.7%<br>4.8%<br>1.1%<br>23<br>Percent<br>94.1%<br>1.5%<br>0.1%<br>1.6%<br>0.0%         |  |
| 25 - 34<br>35 - 44<br>45 - 54<br>55 - 64<br>65 - 74<br>75 - 84<br>85+<br><b>Race and Ethnicity</b><br>White Alone<br>Black Alone<br>Black Alone<br>American Indian Alone<br>Asian Alone<br>Pacific Islander Alone<br>Some Other Race Alone | 1,940<br>2,624<br>2,827<br>2,157<br>1,127<br>511<br>109<br><b>Census 20</b><br>Number<br>16,805<br>142<br>22<br>154<br>154<br>1<br>73 | 4.6%<br>11.2%<br>15.1%<br>16.3%<br>12.4%<br>6.5%<br>2.9%<br>0.6%<br>0.6%<br>0.6%<br>0.8%<br>0.1%<br>0.9%<br>0.9%<br>0.0%<br>0.4% | 1,357<br>1,078<br>2,336<br>2,561<br>2,884<br>2,767<br>1,858<br>702<br>176<br>20<br>Number<br>18,718<br>226<br>23<br>244<br>244<br>2<br>106 | 5.5%<br>11.9%<br>13.0%<br>14.7%<br>14.1%<br>9.5%<br>3.6%<br>0.9%<br><b>18</b><br>Percent<br>95.3%<br>1.2%<br>0.1%<br>1.2%<br>0.1%<br>1.2%<br>0.0%<br>0.5% | 1,375<br>1,014<br>2,656<br>2,752<br>2,793<br>2,915<br>2,252<br>1,016<br>225<br><b>20</b><br>Number<br>19,849<br>314<br>25<br>337<br>337<br>3<br>139 | 4.8%<br>12.6%<br>13.0%<br>13.2%<br>13.8%<br>10.7%<br>4.8%<br>1.1%<br>23<br>Percent<br>94.1%<br>1.5%<br>0.1%<br>1.6%<br>0.0%<br>0.7% |  |
| 25 - 34<br>35 - 44<br>45 - 54<br>55 - 64<br>65 - 74<br>75 - 84<br>85+<br><b>Race and Ethnicity</b><br>White Alone<br>Black Alone<br>Black Alone<br>American Indian Alone<br>Asian Alone<br>Pacific Islander Alone                          | 1,940<br>2,624<br>2,827<br>2,157<br>1,127<br>511<br>109<br><b>Census 20</b><br>Number<br>16,805<br>142<br>22<br>154<br>1              | 4.6%<br>11.2%<br>15.1%<br>16.3%<br>12.4%<br>6.5%<br>2.9%<br>0.6%<br>0.6%<br>0.8%<br>0.1%<br>0.9%<br>0.0%                         | 1,357<br>1,078<br>2,336<br>2,561<br>2,884<br>2,767<br>1,858<br>702<br>176<br>20<br>Number<br>18,718<br>226<br>23<br>244<br>244             | 5.5%<br>11.9%<br>13.0%<br>14.7%<br>14.1%<br>9.5%<br>3.6%<br>0.9%<br><b>18</b><br>Percent<br>95.3%<br>1.2%<br>0.1%<br>1.2%<br>0.0%                         | 1,375<br>1,014<br>2,656<br>2,752<br>2,793<br>2,915<br>2,252<br>1,016<br>225<br><b>20</b><br>Number<br>19,849<br>314<br>25<br>337<br>337             | 4.8%<br>12.6%<br>13.0%<br>13.2%<br>13.8%<br>10.7%<br>4.8%<br>1.1%<br>23<br>Percent<br>94.1%<br>1.5%<br>0.1%<br>1.6%<br>0.0%         |  |
| 25 - 34<br>35 - 44<br>45 - 54<br>55 - 64<br>65 - 74<br>75 - 84<br>85+<br><b>Race and Ethnicity</b><br>White Alone<br>Black Alone<br>Black Alone<br>American Indian Alone<br>Asian Alone<br>Pacific Islander Alone<br>Some Other Race Alone | 1,940<br>2,624<br>2,827<br>2,157<br>1,127<br>511<br>109<br><b>Census 20</b><br>Number<br>16,805<br>142<br>22<br>154<br>154<br>1<br>73 | 4.6%<br>11.2%<br>15.1%<br>16.3%<br>12.4%<br>6.5%<br>2.9%<br>0.6%<br>0.6%<br>0.6%<br>0.8%<br>0.1%<br>0.9%<br>0.9%<br>0.0%<br>0.4% | 1,357<br>1,078<br>2,336<br>2,561<br>2,884<br>2,767<br>1,858<br>702<br>176<br>20<br>Number<br>18,718<br>226<br>23<br>244<br>244<br>2<br>106 | 5.5%<br>11.9%<br>13.0%<br>14.7%<br>14.1%<br>9.5%<br>3.6%<br>0.9%<br><b>18</b><br>Percent<br>95.3%<br>1.2%<br>0.1%<br>1.2%<br>0.1%<br>1.2%<br>0.0%<br>0.5% | 1,375<br>1,014<br>2,656<br>2,752<br>2,793<br>2,915<br>2,252<br>1,016<br>225<br><b>20</b><br>Number<br>19,849<br>314<br>25<br>337<br>337<br>3<br>139 | 4.8%<br>12.6%<br>13.0%<br>13.2%<br>13.8%<br>10.7%<br>4.8%<br>1.1%<br>23<br>Percent<br>94.1%<br>1.5%<br>0.1%<br>1.6%<br>0.0%<br>0.7% |  |

### Demographic and Income Profile

Walton Town Center 633-633 Chestnut Dr, Walton, Kentucky, 41094 Ring: 5 mile radius Prepared by Esri

Latitude: 38.85693 Longitude: -84.61652