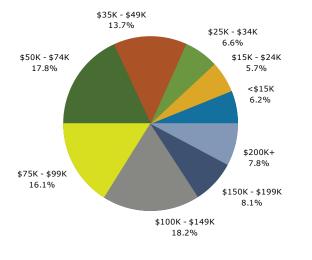

### Demographic and Income Profile

Walton Town Center

633-633 Chestnut Dr, Walton, Kentucky, 41094 Ring: 5 mile radius Prepared by Esri

Latitude: 38.85693 Longitude: -84.61652

| Summary                                                                                                                                                                                                                                    | Cen                                                                                                                                   | sus 2010                                                                                                                         |                                                                                                                                            | 2018                                                                                                                                                      |                                                                                                                                                     | 2023                                                                                                                                |  |
|--------------------------------------------------------------------------------------------------------------------------------------------------------------------------------------------------------------------------------------------|---------------------------------------------------------------------------------------------------------------------------------------|----------------------------------------------------------------------------------------------------------------------------------|--------------------------------------------------------------------------------------------------------------------------------------------|-----------------------------------------------------------------------------------------------------------------------------------------------------------|-----------------------------------------------------------------------------------------------------------------------------------------------------|-------------------------------------------------------------------------------------------------------------------------------------|--|
| Population                                                                                                                                                                                                                                 | CCI                                                                                                                                   | 17,396                                                                                                                           |                                                                                                                                            | 19,635                                                                                                                                                    |                                                                                                                                                     | 21,094                                                                                                                              |  |
| Households                                                                                                                                                                                                                                 |                                                                                                                                       | 6,170                                                                                                                            |                                                                                                                                            | 6,935                                                                                                                                                     |                                                                                                                                                     | 7,434                                                                                                                               |  |
| Families                                                                                                                                                                                                                                   |                                                                                                                                       | 4,829                                                                                                                            |                                                                                                                                            | 5,352                                                                                                                                                     |                                                                                                                                                     | 5,710                                                                                                                               |  |
| Average Household Size                                                                                                                                                                                                                     |                                                                                                                                       | 2.82                                                                                                                             |                                                                                                                                            | 2.83                                                                                                                                                      |                                                                                                                                                     | 2.84                                                                                                                                |  |
| Owner Occupied Housing Units                                                                                                                                                                                                               |                                                                                                                                       | 4,959                                                                                                                            |                                                                                                                                            | 5,403                                                                                                                                                     |                                                                                                                                                     | 5,862                                                                                                                               |  |
| Renter Occupied Housing Units                                                                                                                                                                                                              |                                                                                                                                       | 1,211                                                                                                                            |                                                                                                                                            | 1,533                                                                                                                                                     |                                                                                                                                                     | 1,571                                                                                                                               |  |
| Median Age                                                                                                                                                                                                                                 |                                                                                                                                       | 37.6                                                                                                                             |                                                                                                                                            | 39.5                                                                                                                                                      |                                                                                                                                                     | 40.1                                                                                                                                |  |
| Trends: 2018 - 2023 Annual Rate                                                                                                                                                                                                            |                                                                                                                                       | Area                                                                                                                             |                                                                                                                                            | State                                                                                                                                                     |                                                                                                                                                     | National                                                                                                                            |  |
| Population                                                                                                                                                                                                                                 |                                                                                                                                       | 1.44%                                                                                                                            |                                                                                                                                            | 0.51%                                                                                                                                                     |                                                                                                                                                     | 0.83%                                                                                                                               |  |
| Households                                                                                                                                                                                                                                 |                                                                                                                                       | 1.40%                                                                                                                            |                                                                                                                                            | 0.50%                                                                                                                                                     |                                                                                                                                                     | 0.79%                                                                                                                               |  |
| Families                                                                                                                                                                                                                                   |                                                                                                                                       | 1.30%                                                                                                                            |                                                                                                                                            | 0.37%                                                                                                                                                     |                                                                                                                                                     | 0.71%                                                                                                                               |  |
| Owner HHs                                                                                                                                                                                                                                  |                                                                                                                                       | 1.64%                                                                                                                            |                                                                                                                                            | 0.78%                                                                                                                                                     |                                                                                                                                                     | 1.16%                                                                                                                               |  |
| Median Household Income                                                                                                                                                                                                                    |                                                                                                                                       | 2.20%                                                                                                                            |                                                                                                                                            | 2.33%                                                                                                                                                     |                                                                                                                                                     | 2.50%                                                                                                                               |  |
|                                                                                                                                                                                                                                            | 2018                                                                                                                                  |                                                                                                                                  |                                                                                                                                            |                                                                                                                                                           | 2023                                                                                                                                                |                                                                                                                                     |  |
| Households by Income                                                                                                                                                                                                                       |                                                                                                                                       |                                                                                                                                  | Number                                                                                                                                     | Percent                                                                                                                                                   | Number                                                                                                                                              | Percent                                                                                                                             |  |
| <\$15,000                                                                                                                                                                                                                                  |                                                                                                                                       |                                                                                                                                  | 429                                                                                                                                        | 6.2%                                                                                                                                                      | 319                                                                                                                                                 | 4.3%                                                                                                                                |  |
| \$15,000 - \$24,999                                                                                                                                                                                                                        |                                                                                                                                       |                                                                                                                                  | 394                                                                                                                                        | 5.7%                                                                                                                                                      | 309                                                                                                                                                 | 4.2%                                                                                                                                |  |
| \$25,000 - \$34,999                                                                                                                                                                                                                        |                                                                                                                                       |                                                                                                                                  | 455                                                                                                                                        | 6.6%                                                                                                                                                      | 406                                                                                                                                                 | 5.5%                                                                                                                                |  |
| \$35,000 - \$49,999                                                                                                                                                                                                                        |                                                                                                                                       |                                                                                                                                  | 947                                                                                                                                        | 13.7%                                                                                                                                                     | 879                                                                                                                                                 | 11.8%                                                                                                                               |  |
| \$50,000 - \$74,999                                                                                                                                                                                                                        |                                                                                                                                       |                                                                                                                                  | 1,236                                                                                                                                      | 17.8%                                                                                                                                                     | 1,262                                                                                                                                               | 17.0%                                                                                                                               |  |
| \$75,000 - \$99,999                                                                                                                                                                                                                        |                                                                                                                                       |                                                                                                                                  | 1,115                                                                                                                                      | 16.1%                                                                                                                                                     | 1,273                                                                                                                                               | 17.1%                                                                                                                               |  |
| \$100,000 - \$149,999                                                                                                                                                                                                                      |                                                                                                                                       |                                                                                                                                  | 1,263                                                                                                                                      | 18.2%                                                                                                                                                     | 1,642                                                                                                                                               | 22.1%                                                                                                                               |  |
| \$150,000 - \$199,999                                                                                                                                                                                                                      |                                                                                                                                       |                                                                                                                                  | 559                                                                                                                                        | 8.1%                                                                                                                                                      | 727                                                                                                                                                 | 9.8%                                                                                                                                |  |
| \$200,000+                                                                                                                                                                                                                                 |                                                                                                                                       |                                                                                                                                  | 538                                                                                                                                        | 7.8%                                                                                                                                                      | 617                                                                                                                                                 | 8.3%                                                                                                                                |  |
|                                                                                                                                                                                                                                            |                                                                                                                                       |                                                                                                                                  |                                                                                                                                            |                                                                                                                                                           |                                                                                                                                                     |                                                                                                                                     |  |
| Median Household Income                                                                                                                                                                                                                    |                                                                                                                                       |                                                                                                                                  | \$75,113                                                                                                                                   |                                                                                                                                                           | \$83,744                                                                                                                                            |                                                                                                                                     |  |
| Average Household Income                                                                                                                                                                                                                   |                                                                                                                                       |                                                                                                                                  | \$95,690                                                                                                                                   |                                                                                                                                                           | \$107,709                                                                                                                                           |                                                                                                                                     |  |
| Per Capita Income                                                                                                                                                                                                                          |                                                                                                                                       |                                                                                                                                  | \$34,065                                                                                                                                   |                                                                                                                                                           | \$38,235                                                                                                                                            |                                                                                                                                     |  |
|                                                                                                                                                                                                                                            | Census 20                                                                                                                             | 10                                                                                                                               | 20                                                                                                                                         | 18                                                                                                                                                        | 20                                                                                                                                                  | 23                                                                                                                                  |  |
| Population by Age                                                                                                                                                                                                                          | Number                                                                                                                                | Percent                                                                                                                          | Number                                                                                                                                     | Percent                                                                                                                                                   | Number                                                                                                                                              | Percent                                                                                                                             |  |
| 0 - 4                                                                                                                                                                                                                                      | 1,124                                                                                                                                 | 6.5%                                                                                                                             | 1,189                                                                                                                                      | 6.1%                                                                                                                                                      | 1,271                                                                                                                                               | 6.0%                                                                                                                                |  |
| 5 - 9                                                                                                                                                                                                                                      | 1,414                                                                                                                                 | 8.1%                                                                                                                             | 1,297                                                                                                                                      | 6.6%                                                                                                                                                      | 1,374                                                                                                                                               | 6.5%                                                                                                                                |  |
| 10 - 14                                                                                                                                                                                                                                    | 1,454                                                                                                                                 | 8.4%                                                                                                                             | 1,429                                                                                                                                      | 7.3%                                                                                                                                                      | 1,450                                                                                                                                               | 6.9%                                                                                                                                |  |
| 15 - 19                                                                                                                                                                                                                                    | 1,310                                                                                                                                 | 7.5%                                                                                                                             | 1 -                                                                                                                                        |                                                                                                                                                           |                                                                                                                                                     |                                                                                                                                     |  |
|                                                                                                                                                                                                                                            |                                                                                                                                       |                                                                                                                                  | 1,357                                                                                                                                      | 6.9%                                                                                                                                                      | 1,375                                                                                                                                               | 6.5%                                                                                                                                |  |
| 20 - 24                                                                                                                                                                                                                                    | 797                                                                                                                                   | 4.6%                                                                                                                             |                                                                                                                                            | 6.9%<br>5.5%                                                                                                                                              |                                                                                                                                                     | 6.5%<br>4.8%                                                                                                                        |  |
| 20 - 24<br>25 - 34                                                                                                                                                                                                                         | 797<br>1,940                                                                                                                          |                                                                                                                                  | 1,357                                                                                                                                      |                                                                                                                                                           | 1,375                                                                                                                                               |                                                                                                                                     |  |
| 25 - 34<br>35 - 44                                                                                                                                                                                                                         | 1,940<br>2,624                                                                                                                        | 4.6%                                                                                                                             | 1,357<br>1,078<br>2,336<br>2,561                                                                                                           | 5.5%<br>11.9%<br>13.0%                                                                                                                                    | 1,375<br>1,014<br>2,656<br>2,752                                                                                                                    | 4.8%<br>12.6%<br>13.0%                                                                                                              |  |
| 25 - 34<br>35 - 44<br>45 - 54                                                                                                                                                                                                              | 1,940<br>2,624<br>2,827                                                                                                               | 4.6%<br>11.2%<br>15.1%<br>16.3%                                                                                                  | 1,357<br>1,078<br>2,336<br>2,561<br>2,884                                                                                                  | 5.5%<br>11.9%<br>13.0%<br>14.7%                                                                                                                           | 1,375<br>1,014<br>2,656<br>2,752<br>2,793                                                                                                           | 4.8%<br>12.6%<br>13.0%<br>13.2%                                                                                                     |  |
| 25 - 34<br>35 - 44<br>45 - 54<br>55 - 64                                                                                                                                                                                                   | 1,940<br>2,624<br>2,827<br>2,157                                                                                                      | 4.6%<br>11.2%<br>15.1%<br>16.3%<br>12.4%                                                                                         | 1,357<br>1,078<br>2,336<br>2,561<br>2,884<br>2,767                                                                                         | 5.5%<br>11.9%<br>13.0%<br>14.7%<br>14.1%                                                                                                                  | 1,375<br>1,014<br>2,656<br>2,752<br>2,793<br>2,915                                                                                                  | 4.8%<br>12.6%<br>13.0%<br>13.2%<br>13.8%                                                                                            |  |
| 25 - 34<br>35 - 44<br>45 - 54<br>55 - 64<br>65 - 74                                                                                                                                                                                        | 1,940<br>2,624<br>2,827<br>2,157<br>1,127                                                                                             | 4.6%<br>11.2%<br>15.1%<br>16.3%<br>12.4%<br>6.5%                                                                                 | 1,357<br>1,078<br>2,336<br>2,561<br>2,884<br>2,767<br>1,858                                                                                | 5.5%<br>11.9%<br>13.0%<br>14.7%<br>14.1%<br>9.5%                                                                                                          | 1,375<br>1,014<br>2,656<br>2,752<br>2,793<br>2,915<br>2,252                                                                                         | 4.8%<br>12.6%<br>13.0%<br>13.2%<br>13.8%<br>10.7%                                                                                   |  |
| 25 - 34<br>35 - 44<br>45 - 54<br>55 - 64<br>65 - 74<br>75 - 84                                                                                                                                                                             | 1,940<br>2,624<br>2,827<br>2,157<br>1,127<br>511                                                                                      | 4.6%<br>11.2%<br>15.1%<br>16.3%<br>12.4%<br>6.5%<br>2.9%                                                                         | 1,357<br>1,078<br>2,336<br>2,561<br>2,884<br>2,767<br>1,858<br>702                                                                         | 5.5%<br>11.9%<br>13.0%<br>14.7%<br>14.1%<br>9.5%<br>3.6%                                                                                                  | 1,375<br>1,014<br>2,656<br>2,752<br>2,793<br>2,915<br>2,252<br>1,016                                                                                | 4.8%<br>12.6%<br>13.0%<br>13.2%<br>13.8%<br>10.7%<br>4.8%                                                                           |  |
| 25 - 34<br>35 - 44<br>45 - 54<br>55 - 64<br>65 - 74                                                                                                                                                                                        | 1,940<br>2,624<br>2,827<br>2,157<br>1,127<br>511<br>109                                                                               | 4.6%<br>11.2%<br>15.1%<br>16.3%<br>12.4%<br>6.5%<br>2.9%<br>0.6%                                                                 | 1,357<br>1,078<br>2,336<br>2,561<br>2,884<br>2,767<br>1,858<br>702<br>176                                                                  | 5.5%<br>11.9%<br>13.0%<br>14.7%<br>14.1%<br>9.5%<br>3.6%<br>0.9%                                                                                          | 1,375<br>1,014<br>2,656<br>2,752<br>2,793<br>2,915<br>2,252<br>1,016<br>225                                                                         | 4.8%<br>12.6%<br>13.0%<br>13.2%<br>13.8%<br>10.7%<br>4.8%<br>1.1%                                                                   |  |
| 25 - 34<br>35 - 44<br>45 - 54<br>55 - 64<br>65 - 74<br>75 - 84<br>85+                                                                                                                                                                      | 1,940<br>2,624<br>2,827<br>2,157<br>1,127<br>511<br>109<br><b>Census 20</b>                                                           | 4.6%<br>11.2%<br>15.1%<br>16.3%<br>12.4%<br>6.5%<br>2.9%<br>0.6%                                                                 | 1,357<br>1,078<br>2,336<br>2,561<br>2,884<br>2,767<br>1,858<br>702<br>176<br>20                                                            | 5.5%<br>11.9%<br>13.0%<br>14.7%<br>14.1%<br>9.5%<br>3.6%<br>0.9%<br><b>18</b>                                                                             | 1,375<br>1,014<br>2,656<br>2,752<br>2,793<br>2,915<br>2,252<br>1,016<br>225<br><b>20</b>                                                            | 4.8%<br>12.6%<br>13.0%<br>13.2%<br>13.8%<br>10.7%<br>4.8%<br>1.1%<br><b>23</b>                                                      |  |
| 25 - 34<br>35 - 44<br>45 - 54<br>55 - 64<br>65 - 74<br>75 - 84<br>85+<br><b>Race and Ethnicity</b>                                                                                                                                         | 1,940<br>2,624<br>2,827<br>2,157<br>1,127<br>511<br>109<br><b>Census 20</b><br>Number                                                 | 4.6%<br>11.2%<br>15.1%<br>16.3%<br>12.4%<br>6.5%<br>2.9%<br>0.6%<br>10<br>Percent                                                | 1,357<br>1,078<br>2,336<br>2,561<br>2,884<br>2,767<br>1,858<br>702<br>176<br><b>20</b><br>Number                                           | 5.5%<br>11.9%<br>13.0%<br>14.7%<br>14.1%<br>9.5%<br>3.6%<br>0.9%<br><b>18</b><br>Percent                                                                  | 1,375<br>1,014<br>2,656<br>2,752<br>2,793<br>2,915<br>2,252<br>1,016<br>225<br><b>20</b><br>Number                                                  | 4.8%<br>12.6%<br>13.0%<br>13.2%<br>13.8%<br>10.7%<br>4.8%<br>1.1%<br><b>23</b><br>Percent                                           |  |
| 25 - 34<br>35 - 44<br>45 - 54<br>55 - 64<br>65 - 74<br>75 - 84<br>85+<br><b>Race and Ethnicity</b><br>White Alone                                                                                                                          | 1,940<br>2,624<br>2,827<br>2,157<br>1,127<br>511<br>109<br><b>Census 20</b><br>Number<br>16,805                                       | 4.6%<br>11.2%<br>15.1%<br>16.3%<br>12.4%<br>6.5%<br>2.9%<br>0.6%<br>10<br>Percent<br>96.6%                                       | 1,357<br>1,078<br>2,336<br>2,561<br>2,884<br>2,767<br>1,858<br>702<br>176<br><b>20</b><br>Number<br>18,718                                 | 5.5%<br>11.9%<br>13.0%<br>14.7%<br>14.1%<br>9.5%<br>3.6%<br>0.9%<br><b>18</b><br>Percent<br>95.3%                                                         | 1,375<br>1,014<br>2,656<br>2,752<br>2,793<br>2,915<br>2,252<br>1,016<br>225<br><b>20</b><br>Number<br>19,849                                        | 4.8%<br>12.6%<br>13.0%<br>13.2%<br>13.8%<br>10.7%<br>4.8%<br>1.1%<br>23<br>Percent<br>94.1%                                         |  |
| 25 - 34<br>35 - 44<br>45 - 54<br>55 - 64<br>65 - 74<br>75 - 84<br>85+<br><b>Race and Ethnicity</b><br>White Alone<br>Black Alone                                                                                                           | 1,940<br>2,624<br>2,827<br>2,157<br>1,127<br>511<br>109<br><b>Census 20</b><br>Number<br>16,805<br>142                                | 4.6%<br>11.2%<br>15.1%<br>16.3%<br>12.4%<br>6.5%<br>2.9%<br>0.6%<br>0.6%<br>Percent<br>96.6%<br>0.8%                             | 1,357<br>1,078<br>2,336<br>2,561<br>2,884<br>2,767<br>1,858<br>702<br>176<br><b>20</b><br>Number<br>18,718<br>226                          | 5.5%<br>11.9%<br>13.0%<br>14.7%<br>14.1%<br>9.5%<br>3.6%<br>0.9%<br><b>18</b><br>Percent<br>95.3%<br>1.2%                                                 | 1,375<br>1,014<br>2,656<br>2,752<br>2,793<br>2,915<br>2,252<br>1,016<br>225<br><b>20</b><br>Number<br>19,849<br>314                                 | 4.8%<br>12.6%<br>13.0%<br>13.2%<br>13.8%<br>10.7%<br>4.8%<br>1.1%<br>23<br>Percent<br>94.1%<br>1.5%                                 |  |
| 25 - 34<br>35 - 44<br>45 - 54<br>55 - 64<br>65 - 74<br>75 - 84<br>85+<br><b>Race and Ethnicity</b><br>White Alone<br>Black Alone<br>American Indian Alone                                                                                  | 1,940<br>2,624<br>2,827<br>2,157<br>1,127<br>511<br>109<br><b>Census 20</b><br>Number<br>16,805<br>142<br>22                          | 4.6%<br>11.2%<br>15.1%<br>16.3%<br>12.4%<br>6.5%<br>2.9%<br>0.6%<br>0.6%<br>Percent<br>96.6%<br>0.8%<br>0.1%                     | 1,357<br>1,078<br>2,336<br>2,561<br>2,884<br>2,767<br>1,858<br>702<br>176<br>20<br>Number<br>18,718<br>226<br>23                           | 5.5%<br>11.9%<br>13.0%<br>14.7%<br>14.1%<br>9.5%<br>3.6%<br>0.9%<br><b>18</b><br>Percent<br>95.3%<br>1.2%<br>0.1%                                         | 1,375<br>1,014<br>2,656<br>2,752<br>2,793<br>2,915<br>2,252<br>1,016<br>225<br><b>20</b><br>Number<br>19,849<br>314<br>25                           | 4.8%<br>12.6%<br>13.0%<br>13.2%<br>13.8%<br>10.7%<br>4.8%<br>1.1%<br>23<br>Percent<br>94.1%<br>1.5%<br>0.1%                         |  |
| 25 - 34<br>35 - 44<br>45 - 54<br>55 - 64<br>65 - 74<br>75 - 84<br>85+<br><b>Race and Ethnicity</b><br>White Alone<br>Black Alone<br>American Indian Alone<br>Asian Alone                                                                   | 1,940<br>2,624<br>2,827<br>2,157<br>1,127<br>511<br>109<br><b>Census 20</b><br>Number<br>16,805<br>142<br>22<br>154                   | 4.6%<br>11.2%<br>15.1%<br>16.3%<br>12.4%<br>6.5%<br>2.9%<br>0.6%<br>0.6%<br>Percent<br>96.6%<br>0.8%<br>0.1%<br>0.9%             | 1,357<br>1,078<br>2,336<br>2,561<br>2,884<br>2,767<br>1,858<br>702<br>176<br>20<br>Number<br>18,718<br>226<br>23<br>244                    | 5.5%<br>11.9%<br>13.0%<br>14.7%<br>14.1%<br>9.5%<br>3.6%<br>0.9%<br><b>18</b><br>Percent<br>95.3%<br>1.2%<br>0.1%<br>1.2%                                 | 1,375<br>1,014<br>2,656<br>2,752<br>2,793<br>2,915<br>2,252<br>1,016<br>225<br><b>20</b><br>Number<br>19,849<br>314<br>25<br>337                    | 4.8%<br>12.6%<br>13.0%<br>13.2%<br>13.8%<br>10.7%<br>4.8%<br>1.1%<br>23<br>Percent<br>94.1%<br>1.5%<br>0.1%<br>1.6%                 |  |
| 25 - 34<br>35 - 44<br>45 - 54<br>55 - 64<br>65 - 74<br>75 - 84<br>85+<br><b>Race and Ethnicity</b><br>White Alone<br>Black Alone<br>Black Alone<br>American Indian Alone<br>Asian Alone<br>Pacific Islander Alone                          | 1,940<br>2,624<br>2,827<br>2,157<br>1,127<br>511<br>109<br><b>Census 20</b><br>Number<br>16,805<br>142<br>22<br>154<br>1              | 4.6%<br>11.2%<br>15.1%<br>16.3%<br>12.4%<br>6.5%<br>2.9%<br>0.6%<br>0.6%<br>0.8%<br>0.1%<br>0.9%<br>0.0%                         | 1,357<br>1,078<br>2,336<br>2,561<br>2,884<br>2,767<br>1,858<br>702<br>176<br>20<br>Number<br>18,718<br>226<br>23<br>244<br>244             | 5.5%<br>11.9%<br>13.0%<br>14.7%<br>14.1%<br>9.5%<br>3.6%<br>0.9%<br><b>18</b><br>Percent<br>95.3%<br>1.2%<br>0.1%<br>1.2%<br>0.1%<br>0.0%                 | 1,375<br>1,014<br>2,656<br>2,752<br>2,793<br>2,915<br>2,252<br>1,016<br>225<br><b>20</b><br>Number<br>19,849<br>314<br>25<br>337<br>337             | 4.8%<br>12.6%<br>13.0%<br>13.2%<br>13.8%<br>10.7%<br>4.8%<br>1.1%<br>23<br>Percent<br>94.1%<br>1.5%<br>0.1%<br>1.6%<br>0.0%         |  |
| 25 - 34<br>35 - 44<br>45 - 54<br>55 - 64<br>65 - 74<br>75 - 84<br>85+<br><b>Race and Ethnicity</b><br>White Alone<br>Black Alone<br>Black Alone<br>American Indian Alone<br>Asian Alone<br>Pacific Islander Alone<br>Some Other Race Alone | 1,940<br>2,624<br>2,827<br>2,157<br>1,127<br>511<br>109<br><b>Census 20</b><br>Number<br>16,805<br>142<br>22<br>154<br>154<br>1<br>73 | 4.6%<br>11.2%<br>15.1%<br>16.3%<br>12.4%<br>6.5%<br>2.9%<br>0.6%<br>0.6%<br>0.6%<br>0.8%<br>0.1%<br>0.9%<br>0.9%<br>0.0%<br>0.4% | 1,357<br>1,078<br>2,336<br>2,561<br>2,884<br>2,767<br>1,858<br>702<br>176<br>20<br>Number<br>18,718<br>226<br>23<br>244<br>244<br>2<br>106 | 5.5%<br>11.9%<br>13.0%<br>14.7%<br>14.1%<br>9.5%<br>3.6%<br>0.9%<br><b>18</b><br>Percent<br>95.3%<br>1.2%<br>0.1%<br>1.2%<br>0.1%<br>1.2%<br>0.0%<br>0.5% | 1,375<br>1,014<br>2,656<br>2,752<br>2,793<br>2,915<br>2,252<br>1,016<br>225<br><b>20</b><br>Number<br>19,849<br>314<br>25<br>337<br>337<br>3<br>139 | 4.8%<br>12.6%<br>13.0%<br>13.2%<br>13.8%<br>10.7%<br>4.8%<br>1.1%<br>23<br>Percent<br>94.1%<br>1.5%<br>0.1%<br>1.6%<br>0.0%<br>0.7% |  |
| 25 - 34<br>35 - 44<br>45 - 54<br>55 - 64<br>65 - 74<br>75 - 84<br>85+<br><b>Race and Ethnicity</b><br>White Alone<br>Black Alone<br>Black Alone<br>American Indian Alone<br>Asian Alone<br>Pacific Islander Alone                          | 1,940<br>2,624<br>2,827<br>2,157<br>1,127<br>511<br>109<br><b>Census 20</b><br>Number<br>16,805<br>142<br>22<br>154<br>1              | 4.6%<br>11.2%<br>15.1%<br>16.3%<br>12.4%<br>6.5%<br>2.9%<br>0.6%<br>0.6%<br>0.8%<br>0.1%<br>0.9%<br>0.0%                         | 1,357<br>1,078<br>2,336<br>2,561<br>2,884<br>2,767<br>1,858<br>702<br>176<br>20<br>Number<br>18,718<br>226<br>23<br>244<br>244             | 5.5%<br>11.9%<br>13.0%<br>14.7%<br>14.1%<br>9.5%<br>3.6%<br>0.9%<br><b>18</b><br>Percent<br>95.3%<br>1.2%<br>0.1%<br>1.2%<br>0.0%                         | 1,375<br>1,014<br>2,656<br>2,752<br>2,793<br>2,915<br>2,252<br>1,016<br>225<br><b>20</b><br>Number<br>19,849<br>314<br>25<br>337<br>337             | 4.8%<br>12.6%<br>13.0%<br>13.2%<br>13.8%<br>10.7%<br>4.8%<br>1.1%<br>23<br>Percent<br>94.1%<br>1.5%<br>0.1%<br>1.6%<br>0.0%         |  |
| 25 - 34<br>35 - 44<br>45 - 54<br>55 - 64<br>65 - 74<br>75 - 84<br>85+<br><b>Race and Ethnicity</b><br>White Alone<br>Black Alone<br>Black Alone<br>American Indian Alone<br>Asian Alone<br>Pacific Islander Alone<br>Some Other Race Alone | 1,940<br>2,624<br>2,827<br>2,157<br>1,127<br>511<br>109<br><b>Census 20</b><br>Number<br>16,805<br>142<br>22<br>154<br>154<br>1<br>73 | 4.6%<br>11.2%<br>15.1%<br>16.3%<br>12.4%<br>6.5%<br>2.9%<br>0.6%<br>0.6%<br>0.6%<br>0.8%<br>0.1%<br>0.9%<br>0.9%<br>0.0%<br>0.4% | 1,357<br>1,078<br>2,336<br>2,561<br>2,884<br>2,767<br>1,858<br>702<br>176<br>20<br>Number<br>18,718<br>226<br>23<br>244<br>244<br>2<br>106 | 5.5%<br>11.9%<br>13.0%<br>14.7%<br>14.1%<br>9.5%<br>3.6%<br>0.9%<br><b>18</b><br>Percent<br>95.3%<br>1.2%<br>0.1%<br>1.2%<br>0.1%<br>1.2%<br>0.0%<br>0.5% | 1,375<br>1,014<br>2,656<br>2,752<br>2,793<br>2,915<br>2,252<br>1,016<br>225<br><b>20</b><br>Number<br>19,849<br>314<br>25<br>337<br>337<br>3<br>139 | 4.8%<br>12.6%<br>13.0%<br>13.2%<br>13.8%<br>10.7%<br>4.8%<br>1.1%<br>23<br>Percent<br>94.1%<br>1.5%<br>0.1%<br>1.6%<br>0.0%<br>0.7% |  |

### Demographic and Income Profile

Walton Town Center 633-633 Chestnut Dr, Walton, Kentucky, 41094 Ring: 5 mile radius Prepared by Esri

Latitude: 38.85693 Longitude: -84.61652

#### 2018 Household Income

2018 Population by Race

2018 Percent Hispanic Origin: 1.9%