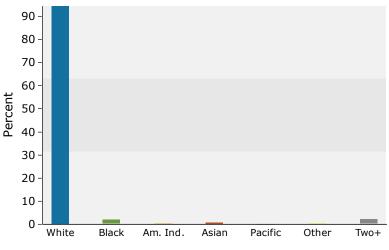

### Demographic and Income Profile

Walton Town Center

633-633 Chestnut Dr, Walton, Kentucky, 41094 Ring: 1 mile radius

Prepared by Esri

Latitude: 38.85693 Longitude: -84.61652

| Summary                                            | Cei       | nsus 2010 |          | 2018    |          | 2023     |
|----------------------------------------------------|-----------|-----------|----------|---------|----------|----------|
| Population                                         |           | 3,321     |          | 3,787   |          | 4,119    |
| Households                                         |           | 1,199     |          | 1,363   |          | 1,479    |
| Families                                           |           | 870       |          | 972     |          | 1,049    |
| Average Household Size                             |           | 2.76      |          | 2.77    |          | 2.78     |
| Owner Occupied Housing Units                       |           | 837       |          | 893     |          | 991      |
| Renter Occupied Housing Units                      |           | 362       |          | 470     |          | 488      |
| Median Age                                         |           | 33.1      |          | 34.6    |          | 34.8     |
| Trends: 2018 - 2023 Annual Rate                    |           | Area      |          | State   |          | National |
| Population                                         |           | 1.69%     |          | 0.51%   |          | 0.83%    |
| Households                                         |           | 1.65%     |          | 0.50%   |          | 0.79%    |
| Families                                           |           | 1.54%     |          | 0.37%   |          | 0.71%    |
| Owner HHs                                          |           | 2.10%     |          | 0.78%   |          | 1.16%    |
| Median Household Income                            |           | 4.08%     |          | 2.33%   |          | 2.50%    |
|                                                    |           |           | 2        | 2018    | 20       | 023      |
| Households by Income                               |           |           | Number   | Percent | Number   | Percent  |
| <\$15,000                                          |           |           | 103      | 7.6%    | 79       | 5.3%     |
| \$15,000 - \$24,999                                |           |           | 140      | 10.3%   | 111      | 7.5%     |
| \$25,000 - \$34,999                                |           |           | 91       | 6.7%    | 83       | 5.6%     |
| \$35,000 - \$49,999                                |           |           | 224      | 16.4%   | 214      | 14.5%    |
| \$50,000 - \$74,999                                |           |           | 252      | 18.5%   | 266      | 18.0%    |
| \$75,000 - \$99,999                                |           |           | 218      | 16.0%   | 261      | 17.6%    |
| \$100,000 - \$149,999                              |           |           | 252      | 18.5%   | 348      | 23.5%    |
| \$150,000 - \$199,999                              |           |           | 36       | 2.6%    | 53       | 3.6%     |
| \$200,000+                                         |           |           | 48       | 3.5%    | 63       | 4.3%     |
|                                                    |           |           |          |         |          |          |
| Median Household Income                            |           |           | \$59,901 |         | \$73,162 |          |
| Average Household Income                           |           |           | \$75,330 |         | \$87,662 |          |
| Per Capita Income                                  |           |           | \$27,044 |         | \$31,391 |          |
|                                                    | Census 20 | 010       | 2        | 2018    | 20       | 023      |
| Population by Age                                  | Number    | Percent   | Number   | Percent | Number   | Percent  |
| 0 - 4                                              | 255       | 7.7%      | 273      | 7.2%    | 301      | 7.3%     |
| 5 - 9                                              | 303       | 9.1%      | 275      | 7.3%    | 301      | 7.3%     |
| 10 - 14                                            | 309       | 9.3%      | 293      | 7.7%    | 303      | 7.4%     |
| 15 - 19                                            | 249       | 7.5%      | 286      | 7.5%    | 285      | 6.9%     |
| 20 - 24                                            | 192       | 5.8%      | 252      | 6.7%    | 249      | 6.0%     |
| 25 - 34                                            | 440       | 13.2%     | 536      | 14.1%   | 633      | 15.4%    |
| 35 - 44                                            | 502       | 15.1%     | 503      | 13.3%   | 550      | 13.4%    |
| 45 - 54                                            | 470       | 14.2%     | 523      | 13.8%   | 505      | 12.3%    |
| 55 - 64                                            | 326       | 9.8%      | 440      | 11.6%   | 483      | 11.7%    |
| 65 - 74                                            | 147       | 4.4%      | 269      | 7.1%    | 329      | 8.0%     |
| 75 - 84                                            | 107       | 3.2%      | 100      | 2.6%    | 139      | 3.4%     |
| 85+                                                | 21        | 0.6%      | 39       | 1.0%    | 41       | 1.0%     |
|                                                    | Census 20 |           |          | 2018    |          | 023      |
| Race and Ethnicity                                 | Number    | Percent   | Number   | Percent | Number   | Percent  |
| White Alone                                        | 3,185     | 95.9%     | 3,574    | 94.4%   | 3,825    | 92.9%    |
| Black Alone                                        | 44        | 1.3%      | 73       | 1.9%    | 104      | 2.5%     |
| American Indian Alone                              | 8         | 0.2%      | 8        | 0.2%    | 8        | 0.2%     |
| Asian Alone                                        | 17        | 0.5%      | 28       | 0.7%    | 38       | 0.9%     |
| Pacific Islander Alone                             | 0         | 0.0%      | 0        | 0.0%    | 0        | 0.0%     |
| Some Other Race Alone                              | 11        | 0.3%      | 17       | 0.4%    | 22       | 0.5%     |
| Two or More Races                                  | 56        | 1.7%      | 87       | 2.3%    | 120      | 2.9%     |
| Hispanic Origin (Any Race)                         | 64        | 1.9%      | 97       | 2.6%    | 128      | 3.1%     |
| Data Note: Income is expressed in current dollars. |           |           |          |         |          |          |

### Demographic and Income Profile

Walton Town Center 633-633 Chestnut Dr, Walton, Kentucky, 41094 Ring: 1 mile radius Prepared by Esri

Latitude: 38.85693 Longitude: -84.61652

#### 2018 Population by Race

2018 Percent Hispanic Origin: 2.6%