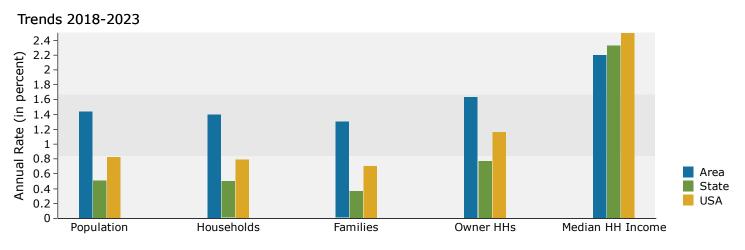

### Demographic and Income Profile

Walton Town Center

633-633 Chestnut Dr, Walton, Kentucky, 41094 Ring: 1 mile radius

Prepared by Esri

Latitude: 38.85693 Longitude: -84.61652

| Summary                                            | Cei       | nsus 2010 |          | 2018    |          | 2023     |
|----------------------------------------------------|-----------|-----------|----------|---------|----------|----------|
| Population                                         |           | 3,321     |          | 3,787   |          | 4,119    |
| Households                                         |           | 1,199     |          | 1,363   |          | 1,479    |
| Families                                           |           | 870       |          | 972     |          | 1,049    |
| Average Household Size                             |           | 2.76      |          | 2.77    |          | 2.78     |
| Owner Occupied Housing Units                       |           | 837       |          | 893     |          | 991      |
| Renter Occupied Housing Units                      |           | 362       |          | 470     |          | 488      |
| Median Age                                         |           | 33.1      |          | 34.6    |          | 34.8     |
| Trends: 2018 - 2023 Annual Rate                    |           | Area      |          | State   |          | National |
| Population                                         |           | 1.69%     |          | 0.51%   |          | 0.83%    |
| Households                                         |           | 1.65%     |          | 0.50%   |          | 0.79%    |
| Families                                           |           | 1.54%     |          | 0.37%   |          | 0.71%    |
| Owner HHs                                          |           | 2.10%     |          | 0.78%   |          | 1.16%    |
| Median Household Income                            |           | 4.08%     |          | 2.33%   |          | 2.50%    |
|                                                    |           |           | 2        | 2018    | 20       | 023      |
| Households by Income                               |           |           | Number   | Percent | Number   | Percent  |
| <\$15,000                                          |           |           | 103      | 7.6%    | 79       | 5.3%     |
| \$15,000 - \$24,999                                |           |           | 140      | 10.3%   | 111      | 7.5%     |
| \$25,000 - \$34,999                                |           |           | 91       | 6.7%    | 83       | 5.6%     |
| \$35,000 - \$49,999                                |           |           | 224      | 16.4%   | 214      | 14.5%    |
| \$50,000 - \$74,999                                |           |           | 252      | 18.5%   | 266      | 18.0%    |
| \$75,000 - \$99,999                                |           |           | 218      | 16.0%   | 261      | 17.6%    |
| \$100,000 - \$149,999                              |           |           | 252      | 18.5%   | 348      | 23.5%    |
| \$150,000 - \$199,999                              |           |           | 36       | 2.6%    | 53       | 3.6%     |
| \$200,000+                                         |           |           | 48       | 3.5%    | 63       | 4.3%     |
|                                                    |           |           |          |         |          |          |
| Median Household Income                            |           |           | \$59,901 |         | \$73,162 |          |
| Average Household Income                           |           |           | \$75,330 |         | \$87,662 |          |
| Per Capita Income                                  |           |           | \$27,044 |         | \$31,391 |          |
|                                                    | Census 20 | 010       | 2        | 2018    | 20       | 023      |
| Population by Age                                  | Number    | Percent   | Number   | Percent | Number   | Percent  |
| 0 - 4                                              | 255       | 7.7%      | 273      | 7.2%    | 301      | 7.3%     |
| 5 - 9                                              | 303       | 9.1%      | 275      | 7.3%    | 301      | 7.3%     |
| 10 - 14                                            | 309       | 9.3%      | 293      | 7.7%    | 303      | 7.4%     |
| 15 - 19                                            | 249       | 7.5%      | 286      | 7.5%    | 285      | 6.9%     |
| 20 - 24                                            | 192       | 5.8%      | 252      | 6.7%    | 249      | 6.0%     |
| 25 - 34                                            | 440       | 13.2%     | 536      | 14.1%   | 633      | 15.4%    |
| 35 - 44                                            | 502       | 15.1%     | 503      | 13.3%   | 550      | 13.4%    |
| 45 - 54                                            | 470       | 14.2%     | 523      | 13.8%   | 505      | 12.3%    |
| 55 - 64                                            | 326       | 9.8%      | 440      | 11.6%   | 483      | 11.7%    |
| 65 - 74                                            | 147       | 4.4%      | 269      | 7.1%    | 329      | 8.0%     |
| 75 - 84                                            | 107       | 3.2%      | 100      | 2.6%    | 139      | 3.4%     |
| 85+                                                | 21        | 0.6%      | 39       | 1.0%    | 41       | 1.0%     |
|                                                    | Census 20 |           |          | 2018    |          | 023      |
| Race and Ethnicity                                 | Number    | Percent   | Number   | Percent | Number   | Percent  |
| White Alone                                        | 3,185     | 95.9%     | 3,574    | 94.4%   | 3,825    | 92.9%    |
| Black Alone                                        | 44        | 1.3%      | 73       | 1.9%    | 104      | 2.5%     |
| American Indian Alone                              | 8         | 0.2%      | 8        | 0.2%    | 8        | 0.2%     |
| Asian Alone                                        | 17        | 0.5%      | 28       | 0.7%    | 38       | 0.9%     |
| Pacific Islander Alone                             | 0         | 0.0%      | 0        | 0.0%    | 0        | 0.0%     |
| Some Other Race Alone                              | 11        | 0.3%      | 17       | 0.4%    | 22       | 0.5%     |
| Two or More Races                                  | 56        | 1.7%      | 87       | 2.3%    | 120      | 2.9%     |
| Hispanic Origin (Any Race)                         | 64        | 1.9%      | 97       | 2.6%    | 128      | 3.1%     |
| Data Note: Income is expressed in current dollars. |           |           |          |         |          |          |

### Demographic and Income Profile

Walton Town Center 633-633 Chestnut Dr, Walton, Kentucky, 41094 Ring: 1 mile radius Prepared by Esri

Latitude: 38.85693 Longitude: -84.61652