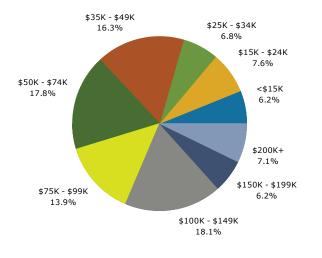

### Demographic and Income Profile

Walton Town Center

633-633 Chestnut Dr, Walton, Kentucky, 41094 Ring: 3 mile radius Prepared by Esri

Latitude: 38.85693 Longitude: -84.61652

| Summary                                            | Cer       | nsus 2010 |                       | 2018    |           | 2023     |
|----------------------------------------------------|-----------|-----------|-----------------------|---------|-----------|----------|
| Population                                         | Cei       | 6,254     |                       | 7,505   |           | 8,194    |
| Households                                         |           | 2,244     |                       | 2,668   |           | 2,906    |
| Families                                           |           | 1,699     |                       | 1,996   |           | 2,163    |
| Average Household Size                             |           | 2.78      |                       | 2.81    |           | 2.82     |
| Owner Occupied Housing Units                       |           | 1,682     |                       | 1,919   |           | 2,128    |
| Renter Occupied Housing Units                      |           | 562       |                       | 750     |           | 779      |
| Median Age                                         |           | 36.0      |                       | 38.0    |           | 38.5     |
| Trends: 2018 - 2023 Annual Rate                    |           | Area      |                       | State   |           | National |
| Population                                         |           | 1.77%     |                       | 0.51%   |           | 0.83%    |
| Households                                         |           | 1.72%     |                       | 0.50%   |           | 0.79%    |
| Families                                           |           | 1.62%     |                       | 0.37%   |           | 0.71%    |
| Owner HHs                                          |           | 2.09%     |                       | 0.78%   |           | 1.16%    |
| Median Household Income                            |           | 3.61%     |                       | 2.33%   |           | 2.50%    |
|                                                    |           |           | 20                    | 18      | 20        | 23       |
| Households by Income                               |           |           | Number                | Percent | Number    | Percent  |
| <\$15,000                                          |           |           | 165                   | 6.2%    | 125       | 4.3%     |
| \$15,000 - \$24,999                                |           |           | 203                   | 7.6%    | 160       | 5.5%     |
| \$25,000 - \$34,999                                |           |           | 181                   | 6.8%    | 164       | 5.6%     |
| \$35,000 - \$49,999                                |           |           | 435                   | 16.3%   | 411       | 14.1%    |
| \$50,000 - \$74,999                                |           |           | 474                   | 17.8%   | 493       | 17.0%    |
| \$75,000 - \$99,999                                |           |           | 372                   | 13.9%   | 439       | 15.1%    |
| \$100,000 - \$149,999                              |           |           | 482                   | 18.1%   | 652       | 22.4%    |
| \$150,000 - \$199,999                              |           |           | 165                   | 6.2%    | 226       | 7.8%     |
| \$200,000+                                         |           |           | 190                   | 7.1%    | 235       | 8.1%     |
|                                                    |           |           |                       |         |           |          |
| Median Household Income                            |           |           | \$66,510              |         | \$79,425  |          |
| Average Household Income                           |           |           | \$89,540              |         | \$103,034 |          |
| Per Capita Income                                  | Census 20 | 10        | \$31,792<br><b>20</b> | 10      | \$36,510  | 23       |
| Population by Age                                  | Number    | Percent   | 20<br>Number          | Percent | Number    | Percent  |
| 0 - 4                                              | 421       | 6.7%      | 472                   | 6.3%    | 518       | 6.3%     |
| 5 - 9                                              | 530       | 8.5%      | 491                   | 6.5%    | 537       | 6.6%     |
| 10 - 14                                            | 562       | 9.0%      | 556                   | 7.4%    | 562       | 6.9%     |
| 15 - 19                                            | 480       | 7.7%      | 555                   | 7.4%    | 550       | 6.7%     |
| 20 - 24                                            | 317       | 5.1%      | 456                   | 6.1%    | 450       | 5.5%     |
| 25 - 34                                            | 732       | 11.7%     | 947                   | 12.6%   | 1,115     | 13.6%    |
| 35 - 44                                            | 932       | 14.9%     | 957                   | 12.8%   | 1,034     | 12.6%    |
| 45 - 54                                            | 978       | 15.6%     | 1,091                 | 14.5%   | 1,066     | 13.0%    |
| 55 - 64                                            | 693       | 11.1%     | 1,009                 | 13.4%   | 1,103     | 13.5%    |
| 65 - 74                                            | 357       | 5.7%      | 640                   | 8.5%    | 803       | 9.8%     |
| 75 - 84                                            | 210       | 3.4%      | 253                   | 3.4%    | 362       | 4.4%     |
| 85+                                                | 41        | 0.7%      | 77                    | 1.0%    | 94        | 1.1%     |
|                                                    | Census 20 | 10        | 20                    | 18      | 20        | 23       |
| Race and Ethnicity                                 | Number    | Percent   | Number                | Percent | Number    | Percent  |
| White Alone                                        | 6,032     | 96.4%     | 7,148                 | 95.2%   | 7,702     | 94.0%    |
| Black Alone                                        | 62        | 1.0%      | 104                   | 1.4%    | 149       | 1.8%     |
| American Indian Alone                              | 11        | 0.2%      | 11                    | 0.1%    | 11        | 0.1%     |
| Asian Alone                                        | 37        | 0.6%      | 61                    | 0.8%    | 84        | 1.0%     |
| Pacific Islander Alone                             | 0         | 0.0%      | 0                     | 0.0%    | 0         | 0.0%     |
| Some Other Race Alone                              | 21        | 0.3%      | 32                    | 0.4%    | 43        | 0.5%     |
| Two or More Races                                  | 92        | 1.5%      | 149                   | 2.0%    | 205       | 2.5%     |
| Hispania Origin (Arry Dara)                        | 104       | 1.7%      | 164                   | 2.2%    | 218       | 2.7%     |
| Hispanic Origin (Any Race)                         | 111/1     | 1 / 9/0   | 16/1                  | / / 1/0 | 218       | / / 1/0  |
| Data Note: Income is expressed in current dollars. | 104       | 1.7 /0    | 104                   | 2:270   | 210       | 2.7 /0   |

### Demographic and Income Profile

Walton Town Center 633-633 Chestnut Dr, Walton, Kentucky, 41094 Ring: 3 mile radius Prepared by Esri

Latitude: 38.85693 Longitude: -84.61652

#### 2018 Household Income

2018 Population by Race

2018 Percent Hispanic Origin: 2.2%