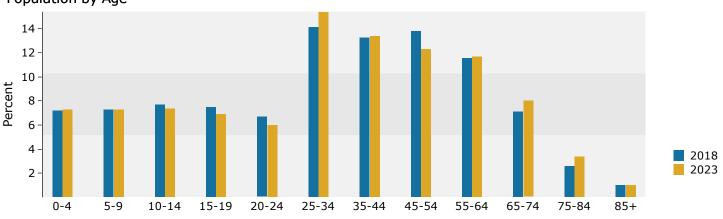

### Demographic and Income Profile

Walton Town Center

633-633 Chestnut Dr, Walton, Kentucky, 41094 Ring: 1 mile radius

Prepared by Esri

Latitude: 38.85693 Longitude: -84.61652

| Summary                                            | Cei       | nsus 2010 |          | 2018    |          | 2023     |
|----------------------------------------------------|-----------|-----------|----------|---------|----------|----------|
| Population                                         |           | 3,321     |          | 3,787   |          | 4,119    |
| Households                                         |           | 1,199     |          | 1,363   |          | 1,479    |
| Families                                           |           | 870       |          | 972     |          | 1,049    |
| Average Household Size                             |           | 2.76      |          | 2.77    |          | 2.78     |
| Owner Occupied Housing Units                       |           | 837       |          | 893     |          | 991      |
| Renter Occupied Housing Units                      |           | 362       |          | 470     |          | 488      |
| Median Age                                         |           | 33.1      |          | 34.6    |          | 34.8     |
| Trends: 2018 - 2023 Annual Rate                    |           | Area      |          | State   |          | National |
| Population                                         |           | 1.69%     |          | 0.51%   |          | 0.83%    |
| Households                                         |           | 1.65%     |          | 0.50%   |          | 0.79%    |
| Families                                           |           | 1.54%     |          | 0.37%   |          | 0.71%    |
| Owner HHs                                          |           | 2.10%     |          | 0.78%   |          | 1.16%    |
| Median Household Income                            |           | 4.08%     |          | 2.33%   |          | 2.50%    |
|                                                    |           |           | 2        | 2018    | 20       | 023      |
| Households by Income                               |           |           | Number   | Percent | Number   | Percent  |
| <\$15,000                                          |           |           | 103      | 7.6%    | 79       | 5.3%     |
| \$15,000 - \$24,999                                |           |           | 140      | 10.3%   | 111      | 7.5%     |
| \$25,000 - \$34,999                                |           |           | 91       | 6.7%    | 83       | 5.6%     |
| \$35,000 - \$49,999                                |           |           | 224      | 16.4%   | 214      | 14.5%    |
| \$50,000 - \$74,999                                |           |           | 252      | 18.5%   | 266      | 18.0%    |
| \$75,000 - \$99,999                                |           |           | 218      | 16.0%   | 261      | 17.6%    |
| \$100,000 - \$149,999                              |           |           | 252      | 18.5%   | 348      | 23.5%    |
| \$150,000 - \$199,999                              |           |           | 36       | 2.6%    | 53       | 3.6%     |
| \$200,000+                                         |           |           | 48       | 3.5%    | 63       | 4.3%     |
|                                                    |           |           |          |         |          |          |
| Median Household Income                            |           |           | \$59,901 |         | \$73,162 |          |
| Average Household Income                           |           |           | \$75,330 |         | \$87,662 |          |
| Per Capita Income                                  |           |           | \$27,044 |         | \$31,391 |          |
|                                                    | Census 20 | 010       | 2        | 2018    | 20       | 023      |
| Population by Age                                  | Number    | Percent   | Number   | Percent | Number   | Percent  |
| 0 - 4                                              | 255       | 7.7%      | 273      | 7.2%    | 301      | 7.3%     |
| 5 - 9                                              | 303       | 9.1%      | 275      | 7.3%    | 301      | 7.3%     |
| 10 - 14                                            | 309       | 9.3%      | 293      | 7.7%    | 303      | 7.4%     |
| 15 - 19                                            | 249       | 7.5%      | 286      | 7.5%    | 285      | 6.9%     |
| 20 - 24                                            | 192       | 5.8%      | 252      | 6.7%    | 249      | 6.0%     |
| 25 - 34                                            | 440       | 13.2%     | 536      | 14.1%   | 633      | 15.4%    |
| 35 - 44                                            | 502       | 15.1%     | 503      | 13.3%   | 550      | 13.4%    |
| 45 - 54                                            | 470       | 14.2%     | 523      | 13.8%   | 505      | 12.3%    |
| 55 - 64                                            | 326       | 9.8%      | 440      | 11.6%   | 483      | 11.7%    |
| 65 - 74                                            | 147       | 4.4%      | 269      | 7.1%    | 329      | 8.0%     |
| 75 - 84                                            | 107       | 3.2%      | 100      | 2.6%    | 139      | 3.4%     |
| 85+                                                | 21        | 0.6%      | 39       | 1.0%    | 41       | 1.0%     |
|                                                    | Census 20 |           |          | 2018    |          | 023      |
| Race and Ethnicity                                 | Number    | Percent   | Number   | Percent | Number   | Percent  |
| White Alone                                        | 3,185     | 95.9%     | 3,574    | 94.4%   | 3,825    | 92.9%    |
| Black Alone                                        | 44        | 1.3%      | 73       | 1.9%    | 104      | 2.5%     |
| American Indian Alone                              | 8         | 0.2%      | 8        | 0.2%    | 8        | 0.2%     |
| Asian Alone                                        | 17        | 0.5%      | 28       | 0.7%    | 38       | 0.9%     |
| Pacific Islander Alone                             | 0         | 0.0%      | 0        | 0.0%    | 0        | 0.0%     |
| Some Other Race Alone                              | 11        | 0.3%      | 17       | 0.4%    | 22       | 0.5%     |
| Two or More Races                                  | 56        | 1.7%      | 87       | 2.3%    | 120      | 2.9%     |
| Hispanic Origin (Any Race)                         | 64        | 1.9%      | 97       | 2.6%    | 128      | 3.1%     |
| Data Note: Income is expressed in current dollars. |           |           |          |         |          |          |

### Demographic and Income Profile

Walton Town Center

633-633 Chestnut Dr, Walton, Kentucky, 41094 Ring: 3 mile radius Prepared by Esri

Latitude: 38.85693 Longitude: -84.61652

| Summary                                            | Cer       | nsus 2010 |                       | 2018    |           | 2023     |
|----------------------------------------------------|-----------|-----------|-----------------------|---------|-----------|----------|
| Population                                         | Cei       | 6,254     |                       | 7,505   |           | 8,194    |
| Households                                         |           | 2,244     |                       | 2,668   |           | 2,906    |
| Families                                           |           | 1,699     |                       | 1,996   |           | 2,163    |
| Average Household Size                             |           | 2.78      |                       | 2.81    |           | 2.82     |
| Owner Occupied Housing Units                       |           | 1,682     |                       | 1,919   |           | 2,128    |
| Renter Occupied Housing Units                      |           | 562       |                       | 750     |           | 779      |
| Median Age                                         |           | 36.0      |                       | 38.0    |           | 38.5     |
| Trends: 2018 - 2023 Annual Rate                    |           | Area      |                       | State   |           | National |
| Population                                         |           | 1.77%     |                       | 0.51%   |           | 0.83%    |
| Households                                         |           | 1.72%     |                       | 0.50%   |           | 0.79%    |
| Families                                           |           | 1.62%     |                       | 0.37%   |           | 0.71%    |
| Owner HHs                                          |           | 2.09%     |                       | 0.78%   |           | 1.16%    |
| Median Household Income                            |           | 3.61%     |                       | 2.33%   |           | 2.50%    |
|                                                    |           |           | 20                    | 18      | 20        | 23       |
| Households by Income                               |           |           | Number                | Percent | Number    | Percent  |
| <\$15,000                                          |           |           | 165                   | 6.2%    | 125       | 4.3%     |
| \$15,000 - \$24,999                                |           |           | 203                   | 7.6%    | 160       | 5.5%     |
| \$25,000 - \$34,999                                |           |           | 181                   | 6.8%    | 164       | 5.6%     |
| \$35,000 - \$49,999                                |           |           | 435                   | 16.3%   | 411       | 14.1%    |
| \$50,000 - \$74,999                                |           |           | 474                   | 17.8%   | 493       | 17.0%    |
| \$75,000 - \$99,999                                |           |           | 372                   | 13.9%   | 439       | 15.1%    |
| \$100,000 - \$149,999                              |           |           | 482                   | 18.1%   | 652       | 22.4%    |
| \$150,000 - \$199,999                              |           |           | 165                   | 6.2%    | 226       | 7.8%     |
| \$200,000+                                         |           |           | 190                   | 7.1%    | 235       | 8.1%     |
|                                                    |           |           |                       |         |           |          |
| Median Household Income                            |           |           | \$66,510              |         | \$79,425  |          |
| Average Household Income                           |           |           | \$89,540              |         | \$103,034 |          |
| Per Capita Income                                  | Census 20 | 10        | \$31,792<br><b>20</b> | 10      | \$36,510  | 23       |
| Population by Age                                  | Number    | Percent   | 20<br>Number          | Percent | Number    | Percent  |
| 0 - 4                                              | 421       | 6.7%      | 472                   | 6.3%    | 518       | 6.3%     |
| 5 - 9                                              | 530       | 8.5%      | 491                   | 6.5%    | 537       | 6.6%     |
| 10 - 14                                            | 562       | 9.0%      | 556                   | 7.4%    | 562       | 6.9%     |
| 15 - 19                                            | 480       | 7.7%      | 555                   | 7.4%    | 550       | 6.7%     |
| 20 - 24                                            | 317       | 5.1%      | 456                   | 6.1%    | 450       | 5.5%     |
| 25 - 34                                            | 732       | 11.7%     | 947                   | 12.6%   | 1,115     | 13.6%    |
| 35 - 44                                            | 932       | 14.9%     | 957                   | 12.8%   | 1,034     | 12.6%    |
| 45 - 54                                            | 978       | 15.6%     | 1,091                 | 14.5%   | 1,066     | 13.0%    |
| 55 - 64                                            | 693       | 11.1%     | 1,009                 | 13.4%   | 1,103     | 13.5%    |
| 65 - 74                                            | 357       | 5.7%      | 640                   | 8.5%    | 803       | 9.8%     |
| 75 - 84                                            | 210       | 3.4%      | 253                   | 3.4%    | 362       | 4.4%     |
| 85+                                                | 41        | 0.7%      | 77                    | 1.0%    | 94        | 1.1%     |
|                                                    | Census 20 | 10        | 20                    | 18      | 20        | 23       |
| Race and Ethnicity                                 | Number    | Percent   | Number                | Percent | Number    | Percent  |
| White Alone                                        | 6,032     | 96.4%     | 7,148                 | 95.2%   | 7,702     | 94.0%    |
| Black Alone                                        | 62        | 1.0%      | 104                   | 1.4%    | 149       | 1.8%     |
| American Indian Alone                              | 11        | 0.2%      | 11                    | 0.1%    | 11        | 0.1%     |
| Asian Alone                                        | 37        | 0.6%      | 61                    | 0.8%    | 84        | 1.0%     |
| Pacific Islander Alone                             | 0         | 0.0%      | 0                     | 0.0%    | 0         | 0.0%     |
| Some Other Race Alone                              | 21        | 0.3%      | 32                    | 0.4%    | 43        | 0.5%     |
| Two or More Races                                  | 92        | 1.5%      | 149                   | 2.0%    | 205       | 2.5%     |
| Hispania Origin (Arry Dara)                        | 104       | 1.7%      | 164                   | 2.2%    | 218       | 2.7%     |
| Hispanic Origin (Any Race)                         | 111/1     | 1 / 9/0   | 16/1                  | / / 1/0 | 218       | / / 1/0  |
| Data Note: Income is expressed in current dollars. | 104       | 1.7 /0    | 104                   | 2:270   | 210       | 2.7 /0   |

### Demographic and Income Profile

Walton Town Center

633-633 Chestnut Dr, Walton, Kentucky, 41094 Ring: 5 mile radius Prepared by Esri

Latitude: 38.85693 Longitude: -84.61652

| Summary                                                                                                                                                                                                                                    | Cen                                                                                                                                   | sus 2010                                                                                                                         |                                                                                                                                            | 2018                                                                                                                                                      |                                                                                                                                                     | 2023                                                                                                                                |  |
|--------------------------------------------------------------------------------------------------------------------------------------------------------------------------------------------------------------------------------------------|---------------------------------------------------------------------------------------------------------------------------------------|----------------------------------------------------------------------------------------------------------------------------------|--------------------------------------------------------------------------------------------------------------------------------------------|-----------------------------------------------------------------------------------------------------------------------------------------------------------|-----------------------------------------------------------------------------------------------------------------------------------------------------|-------------------------------------------------------------------------------------------------------------------------------------|--|
| Population                                                                                                                                                                                                                                 | CCI                                                                                                                                   | 17,396                                                                                                                           |                                                                                                                                            | 19,635                                                                                                                                                    |                                                                                                                                                     | 21,094                                                                                                                              |  |
| Households                                                                                                                                                                                                                                 |                                                                                                                                       | 6,170                                                                                                                            |                                                                                                                                            | 6,935                                                                                                                                                     |                                                                                                                                                     | 7,434                                                                                                                               |  |
| Families                                                                                                                                                                                                                                   |                                                                                                                                       | 4,829                                                                                                                            |                                                                                                                                            | 5,352                                                                                                                                                     |                                                                                                                                                     | 5,710                                                                                                                               |  |
| Average Household Size                                                                                                                                                                                                                     |                                                                                                                                       | 2.82                                                                                                                             |                                                                                                                                            | 2.83                                                                                                                                                      |                                                                                                                                                     | 2.84                                                                                                                                |  |
| Owner Occupied Housing Units                                                                                                                                                                                                               |                                                                                                                                       | 4,959                                                                                                                            |                                                                                                                                            | 5,403                                                                                                                                                     |                                                                                                                                                     | 5,862                                                                                                                               |  |
| Renter Occupied Housing Units                                                                                                                                                                                                              |                                                                                                                                       | 1,211                                                                                                                            |                                                                                                                                            | 1,533                                                                                                                                                     |                                                                                                                                                     | 1,571                                                                                                                               |  |
| Median Age                                                                                                                                                                                                                                 |                                                                                                                                       | 37.6                                                                                                                             |                                                                                                                                            | 39.5                                                                                                                                                      |                                                                                                                                                     | 40.1                                                                                                                                |  |
| Trends: 2018 - 2023 Annual Rate                                                                                                                                                                                                            |                                                                                                                                       | Area                                                                                                                             |                                                                                                                                            | State                                                                                                                                                     |                                                                                                                                                     | National                                                                                                                            |  |
| Population                                                                                                                                                                                                                                 |                                                                                                                                       | 1.44%                                                                                                                            |                                                                                                                                            | 0.51%                                                                                                                                                     |                                                                                                                                                     | 0.83%                                                                                                                               |  |
| Households                                                                                                                                                                                                                                 |                                                                                                                                       | 1.40%                                                                                                                            |                                                                                                                                            | 0.50%                                                                                                                                                     |                                                                                                                                                     | 0.79%                                                                                                                               |  |
| Families                                                                                                                                                                                                                                   |                                                                                                                                       | 1.30%                                                                                                                            |                                                                                                                                            | 0.37%                                                                                                                                                     |                                                                                                                                                     | 0.71%                                                                                                                               |  |
| Owner HHs                                                                                                                                                                                                                                  |                                                                                                                                       | 1.64%                                                                                                                            |                                                                                                                                            | 0.78%                                                                                                                                                     |                                                                                                                                                     | 1.16%                                                                                                                               |  |
| Median Household Income                                                                                                                                                                                                                    |                                                                                                                                       | 2.20%                                                                                                                            |                                                                                                                                            | 2.33%                                                                                                                                                     |                                                                                                                                                     | 2.50%                                                                                                                               |  |
|                                                                                                                                                                                                                                            | 2018                                                                                                                                  |                                                                                                                                  |                                                                                                                                            |                                                                                                                                                           | 2023                                                                                                                                                |                                                                                                                                     |  |
| Households by Income                                                                                                                                                                                                                       |                                                                                                                                       |                                                                                                                                  | Number                                                                                                                                     | Percent                                                                                                                                                   | Number                                                                                                                                              | Percent                                                                                                                             |  |
| <\$15,000                                                                                                                                                                                                                                  |                                                                                                                                       |                                                                                                                                  | 429                                                                                                                                        | 6.2%                                                                                                                                                      | 319                                                                                                                                                 | 4.3%                                                                                                                                |  |
| \$15,000 - \$24,999                                                                                                                                                                                                                        |                                                                                                                                       |                                                                                                                                  | 394                                                                                                                                        | 5.7%                                                                                                                                                      | 309                                                                                                                                                 | 4.2%                                                                                                                                |  |
| \$25,000 - \$34,999                                                                                                                                                                                                                        |                                                                                                                                       |                                                                                                                                  | 455                                                                                                                                        | 6.6%                                                                                                                                                      | 406                                                                                                                                                 | 5.5%                                                                                                                                |  |
| \$35,000 - \$49,999                                                                                                                                                                                                                        |                                                                                                                                       |                                                                                                                                  | 947                                                                                                                                        | 13.7%                                                                                                                                                     | 879                                                                                                                                                 | 11.8%                                                                                                                               |  |
| \$50,000 - \$74,999                                                                                                                                                                                                                        |                                                                                                                                       |                                                                                                                                  | 1,236                                                                                                                                      | 17.8%                                                                                                                                                     | 1,262                                                                                                                                               | 17.0%                                                                                                                               |  |
| \$75,000 - \$99,999                                                                                                                                                                                                                        |                                                                                                                                       |                                                                                                                                  | 1,115                                                                                                                                      | 16.1%                                                                                                                                                     | 1,273                                                                                                                                               | 17.1%                                                                                                                               |  |
| \$100,000 - \$149,999                                                                                                                                                                                                                      |                                                                                                                                       |                                                                                                                                  | 1,263                                                                                                                                      | 18.2%                                                                                                                                                     | 1,642                                                                                                                                               | 22.1%                                                                                                                               |  |
| \$150,000 - \$199,999                                                                                                                                                                                                                      |                                                                                                                                       |                                                                                                                                  | 559                                                                                                                                        | 8.1%                                                                                                                                                      | 727                                                                                                                                                 | 9.8%                                                                                                                                |  |
| \$200,000+                                                                                                                                                                                                                                 |                                                                                                                                       |                                                                                                                                  | 538                                                                                                                                        | 7.8%                                                                                                                                                      | 617                                                                                                                                                 | 8.3%                                                                                                                                |  |
|                                                                                                                                                                                                                                            |                                                                                                                                       |                                                                                                                                  |                                                                                                                                            |                                                                                                                                                           |                                                                                                                                                     |                                                                                                                                     |  |
| Median Household Income                                                                                                                                                                                                                    |                                                                                                                                       |                                                                                                                                  | \$75,113                                                                                                                                   |                                                                                                                                                           | \$83,744                                                                                                                                            |                                                                                                                                     |  |
| Average Household Income                                                                                                                                                                                                                   |                                                                                                                                       |                                                                                                                                  | \$95,690                                                                                                                                   |                                                                                                                                                           | \$107,709                                                                                                                                           |                                                                                                                                     |  |
| Per Capita Income                                                                                                                                                                                                                          |                                                                                                                                       |                                                                                                                                  | \$34,065                                                                                                                                   |                                                                                                                                                           | \$38,235                                                                                                                                            |                                                                                                                                     |  |
|                                                                                                                                                                                                                                            | Census 20                                                                                                                             | 10                                                                                                                               | 20                                                                                                                                         | 18                                                                                                                                                        | 20                                                                                                                                                  | 23                                                                                                                                  |  |
| Population by Age                                                                                                                                                                                                                          | Number                                                                                                                                | Percent                                                                                                                          | Number                                                                                                                                     | Percent                                                                                                                                                   | Number                                                                                                                                              | Percent                                                                                                                             |  |
| 0 - 4                                                                                                                                                                                                                                      | 1,124                                                                                                                                 | 6.5%                                                                                                                             | 1,189                                                                                                                                      | 6.1%                                                                                                                                                      | 1,271                                                                                                                                               | 6.0%                                                                                                                                |  |
| 5 - 9                                                                                                                                                                                                                                      | 1,414                                                                                                                                 | 8.1%                                                                                                                             | 1,297                                                                                                                                      | 6.6%                                                                                                                                                      | 1,374                                                                                                                                               | 6.5%                                                                                                                                |  |
| 10 - 14                                                                                                                                                                                                                                    | 1,454                                                                                                                                 | 8.4%                                                                                                                             | 1,429                                                                                                                                      | 7.3%                                                                                                                                                      | 1,450                                                                                                                                               | 6.9%                                                                                                                                |  |
| 15 - 19                                                                                                                                                                                                                                    | 1,310                                                                                                                                 | 7.5%                                                                                                                             | 1 -                                                                                                                                        |                                                                                                                                                           |                                                                                                                                                     |                                                                                                                                     |  |
|                                                                                                                                                                                                                                            |                                                                                                                                       |                                                                                                                                  | 1,357                                                                                                                                      | 6.9%                                                                                                                                                      | 1,375                                                                                                                                               | 6.5%                                                                                                                                |  |
| 20 - 24                                                                                                                                                                                                                                    | 797                                                                                                                                   | 4.6%                                                                                                                             |                                                                                                                                            | 6.9%<br>5.5%                                                                                                                                              |                                                                                                                                                     | 6.5%<br>4.8%                                                                                                                        |  |
| 20 - 24<br>25 - 34                                                                                                                                                                                                                         | 797<br>1,940                                                                                                                          |                                                                                                                                  | 1,357                                                                                                                                      |                                                                                                                                                           | 1,375                                                                                                                                               |                                                                                                                                     |  |
| 25 - 34<br>35 - 44                                                                                                                                                                                                                         | 1,940<br>2,624                                                                                                                        | 4.6%                                                                                                                             | 1,357<br>1,078<br>2,336<br>2,561                                                                                                           | 5.5%<br>11.9%<br>13.0%                                                                                                                                    | 1,375<br>1,014<br>2,656<br>2,752                                                                                                                    | 4.8%<br>12.6%<br>13.0%                                                                                                              |  |
| 25 - 34<br>35 - 44<br>45 - 54                                                                                                                                                                                                              | 1,940<br>2,624<br>2,827                                                                                                               | 4.6%<br>11.2%<br>15.1%<br>16.3%                                                                                                  | 1,357<br>1,078<br>2,336<br>2,561<br>2,884                                                                                                  | 5.5%<br>11.9%<br>13.0%<br>14.7%                                                                                                                           | 1,375<br>1,014<br>2,656<br>2,752<br>2,793                                                                                                           | 4.8%<br>12.6%<br>13.0%<br>13.2%                                                                                                     |  |
| 25 - 34<br>35 - 44<br>45 - 54<br>55 - 64                                                                                                                                                                                                   | 1,940<br>2,624<br>2,827<br>2,157                                                                                                      | 4.6%<br>11.2%<br>15.1%<br>16.3%<br>12.4%                                                                                         | 1,357<br>1,078<br>2,336<br>2,561<br>2,884<br>2,767                                                                                         | 5.5%<br>11.9%<br>13.0%<br>14.7%<br>14.1%                                                                                                                  | 1,375<br>1,014<br>2,656<br>2,752<br>2,793<br>2,915                                                                                                  | 4.8%<br>12.6%<br>13.0%<br>13.2%<br>13.8%                                                                                            |  |
| 25 - 34<br>35 - 44<br>45 - 54<br>55 - 64<br>65 - 74                                                                                                                                                                                        | 1,940<br>2,624<br>2,827<br>2,157<br>1,127                                                                                             | 4.6%<br>11.2%<br>15.1%<br>16.3%<br>12.4%<br>6.5%                                                                                 | 1,357<br>1,078<br>2,336<br>2,561<br>2,884<br>2,767<br>1,858                                                                                | 5.5%<br>11.9%<br>13.0%<br>14.7%<br>14.1%<br>9.5%                                                                                                          | 1,375<br>1,014<br>2,656<br>2,752<br>2,793<br>2,915<br>2,252                                                                                         | 4.8%<br>12.6%<br>13.0%<br>13.2%<br>13.8%<br>10.7%                                                                                   |  |
| 25 - 34<br>35 - 44<br>45 - 54<br>55 - 64<br>65 - 74<br>75 - 84                                                                                                                                                                             | 1,940<br>2,624<br>2,827<br>2,157<br>1,127<br>511                                                                                      | 4.6%<br>11.2%<br>15.1%<br>16.3%<br>12.4%<br>6.5%<br>2.9%                                                                         | 1,357<br>1,078<br>2,336<br>2,561<br>2,884<br>2,767<br>1,858<br>702                                                                         | 5.5%<br>11.9%<br>13.0%<br>14.7%<br>14.1%<br>9.5%<br>3.6%                                                                                                  | 1,375<br>1,014<br>2,656<br>2,752<br>2,793<br>2,915<br>2,252<br>1,016                                                                                | 4.8%<br>12.6%<br>13.0%<br>13.2%<br>13.8%<br>10.7%<br>4.8%                                                                           |  |
| 25 - 34<br>35 - 44<br>45 - 54<br>55 - 64<br>65 - 74                                                                                                                                                                                        | 1,940<br>2,624<br>2,827<br>2,157<br>1,127<br>511<br>109                                                                               | 4.6%<br>11.2%<br>15.1%<br>16.3%<br>12.4%<br>6.5%<br>2.9%<br>0.6%                                                                 | 1,357<br>1,078<br>2,336<br>2,561<br>2,884<br>2,767<br>1,858<br>702<br>176                                                                  | 5.5%<br>11.9%<br>13.0%<br>14.7%<br>14.1%<br>9.5%<br>3.6%<br>0.9%                                                                                          | 1,375<br>1,014<br>2,656<br>2,752<br>2,793<br>2,915<br>2,252<br>1,016<br>225                                                                         | 4.8%<br>12.6%<br>13.0%<br>13.2%<br>13.8%<br>10.7%<br>4.8%<br>1.1%                                                                   |  |
| 25 - 34<br>35 - 44<br>45 - 54<br>55 - 64<br>65 - 74<br>75 - 84<br>85+                                                                                                                                                                      | 1,940<br>2,624<br>2,827<br>2,157<br>1,127<br>511<br>109<br><b>Census 20</b>                                                           | 4.6%<br>11.2%<br>15.1%<br>16.3%<br>12.4%<br>6.5%<br>2.9%<br>0.6%                                                                 | 1,357<br>1,078<br>2,336<br>2,561<br>2,884<br>2,767<br>1,858<br>702<br>176<br>20                                                            | 5.5%<br>11.9%<br>13.0%<br>14.7%<br>14.1%<br>9.5%<br>3.6%<br>0.9%<br><b>18</b>                                                                             | 1,375<br>1,014<br>2,656<br>2,752<br>2,793<br>2,915<br>2,252<br>1,016<br>225<br><b>20</b>                                                            | 4.8%<br>12.6%<br>13.0%<br>13.2%<br>13.8%<br>10.7%<br>4.8%<br>1.1%<br><b>23</b>                                                      |  |
| 25 - 34<br>35 - 44<br>45 - 54<br>55 - 64<br>65 - 74<br>75 - 84<br>85+<br><b>Race and Ethnicity</b>                                                                                                                                         | 1,940<br>2,624<br>2,827<br>2,157<br>1,127<br>511<br>109<br><b>Census 20</b><br>Number                                                 | 4.6%<br>11.2%<br>15.1%<br>16.3%<br>12.4%<br>6.5%<br>2.9%<br>0.6%<br>10<br>Percent                                                | 1,357<br>1,078<br>2,336<br>2,561<br>2,884<br>2,767<br>1,858<br>702<br>176<br><b>20</b><br>Number                                           | 5.5%<br>11.9%<br>13.0%<br>14.7%<br>14.1%<br>9.5%<br>3.6%<br>0.9%<br><b>18</b><br>Percent                                                                  | 1,375<br>1,014<br>2,656<br>2,752<br>2,793<br>2,915<br>2,252<br>1,016<br>225<br><b>20</b><br>Number                                                  | 4.8%<br>12.6%<br>13.0%<br>13.2%<br>13.8%<br>10.7%<br>4.8%<br>1.1%<br><b>23</b><br>Percent                                           |  |
| 25 - 34<br>35 - 44<br>45 - 54<br>55 - 64<br>65 - 74<br>75 - 84<br>85+<br><b>Race and Ethnicity</b><br>White Alone                                                                                                                          | 1,940<br>2,624<br>2,827<br>2,157<br>1,127<br>511<br>109<br><b>Census 20</b><br>Number<br>16,805                                       | 4.6%<br>11.2%<br>15.1%<br>16.3%<br>12.4%<br>6.5%<br>2.9%<br>0.6%<br>10<br>Percent<br>96.6%                                       | 1,357<br>1,078<br>2,336<br>2,561<br>2,884<br>2,767<br>1,858<br>702<br>176<br><b>20</b><br>Number<br>18,718                                 | 5.5%<br>11.9%<br>13.0%<br>14.7%<br>14.1%<br>9.5%<br>3.6%<br>0.9%<br><b>18</b><br>Percent<br>95.3%                                                         | 1,375<br>1,014<br>2,656<br>2,752<br>2,793<br>2,915<br>2,252<br>1,016<br>225<br><b>20</b><br>Number<br>19,849                                        | 4.8%<br>12.6%<br>13.0%<br>13.2%<br>13.8%<br>10.7%<br>4.8%<br>1.1%<br>23<br>Percent<br>94.1%                                         |  |
| 25 - 34<br>35 - 44<br>45 - 54<br>55 - 64<br>65 - 74<br>75 - 84<br>85+<br><b>Race and Ethnicity</b><br>White Alone<br>Black Alone                                                                                                           | 1,940<br>2,624<br>2,827<br>2,157<br>1,127<br>511<br>109<br><b>Census 20</b><br>Number<br>16,805<br>142                                | 4.6%<br>11.2%<br>15.1%<br>16.3%<br>12.4%<br>6.5%<br>2.9%<br>0.6%<br>0.6%<br>Percent<br>96.6%<br>0.8%                             | 1,357<br>1,078<br>2,336<br>2,561<br>2,884<br>2,767<br>1,858<br>702<br>176<br><b>20</b><br>Number<br>18,718<br>226                          | 5.5%<br>11.9%<br>13.0%<br>14.7%<br>14.1%<br>9.5%<br>3.6%<br>0.9%<br><b>18</b><br>Percent<br>95.3%<br>1.2%                                                 | 1,375<br>1,014<br>2,656<br>2,752<br>2,793<br>2,915<br>2,252<br>1,016<br>225<br><b>20</b><br>Number<br>19,849<br>314                                 | 4.8%<br>12.6%<br>13.0%<br>13.2%<br>13.8%<br>10.7%<br>4.8%<br>1.1%<br>23<br>Percent<br>94.1%<br>1.5%                                 |  |
| 25 - 34<br>35 - 44<br>45 - 54<br>55 - 64<br>65 - 74<br>75 - 84<br>85+<br><b>Race and Ethnicity</b><br>White Alone<br>Black Alone<br>American Indian Alone                                                                                  | 1,940<br>2,624<br>2,827<br>2,157<br>1,127<br>511<br>109<br><b>Census 20</b><br>Number<br>16,805<br>142<br>22                          | 4.6%<br>11.2%<br>15.1%<br>16.3%<br>12.4%<br>6.5%<br>2.9%<br>0.6%<br>0.6%<br>Percent<br>96.6%<br>0.8%<br>0.1%                     | 1,357<br>1,078<br>2,336<br>2,561<br>2,884<br>2,767<br>1,858<br>702<br>176<br>20<br>Number<br>18,718<br>226<br>23                           | 5.5%<br>11.9%<br>13.0%<br>14.7%<br>14.1%<br>9.5%<br>3.6%<br>0.9%<br><b>18</b><br>Percent<br>95.3%<br>1.2%<br>0.1%                                         | 1,375<br>1,014<br>2,656<br>2,752<br>2,793<br>2,915<br>2,252<br>1,016<br>225<br><b>20</b><br>Number<br>19,849<br>314<br>25                           | 4.8%<br>12.6%<br>13.0%<br>13.2%<br>13.8%<br>10.7%<br>4.8%<br>1.1%<br>23<br>Percent<br>94.1%<br>1.5%<br>0.1%                         |  |
| 25 - 34<br>35 - 44<br>45 - 54<br>55 - 64<br>65 - 74<br>75 - 84<br>85+<br><b>Race and Ethnicity</b><br>White Alone<br>Black Alone<br>American Indian Alone<br>Asian Alone                                                                   | 1,940<br>2,624<br>2,827<br>2,157<br>1,127<br>511<br>109<br><b>Census 20</b><br>Number<br>16,805<br>142<br>22<br>154                   | 4.6%<br>11.2%<br>15.1%<br>16.3%<br>12.4%<br>6.5%<br>2.9%<br>0.6%<br>0.6%<br>Percent<br>96.6%<br>0.8%<br>0.1%<br>0.9%             | 1,357<br>1,078<br>2,336<br>2,561<br>2,884<br>2,767<br>1,858<br>702<br>176<br>20<br>Number<br>18,718<br>226<br>23<br>244                    | 5.5%<br>11.9%<br>13.0%<br>14.7%<br>14.1%<br>9.5%<br>3.6%<br>0.9%<br><b>18</b><br>Percent<br>95.3%<br>1.2%<br>0.1%<br>1.2%                                 | 1,375<br>1,014<br>2,656<br>2,752<br>2,793<br>2,915<br>2,252<br>1,016<br>225<br><b>20</b><br>Number<br>19,849<br>314<br>25<br>337                    | 4.8%<br>12.6%<br>13.0%<br>13.2%<br>13.8%<br>10.7%<br>4.8%<br>1.1%<br>23<br>Percent<br>94.1%<br>1.5%<br>0.1%<br>1.6%                 |  |
| 25 - 34<br>35 - 44<br>45 - 54<br>55 - 64<br>65 - 74<br>75 - 84<br>85+<br><b>Race and Ethnicity</b><br>White Alone<br>Black Alone<br>Black Alone<br>American Indian Alone<br>Asian Alone<br>Pacific Islander Alone                          | 1,940<br>2,624<br>2,827<br>2,157<br>1,127<br>511<br>109<br><b>Census 20</b><br>Number<br>16,805<br>142<br>22<br>154<br>1              | 4.6%<br>11.2%<br>15.1%<br>16.3%<br>12.4%<br>6.5%<br>2.9%<br>0.6%<br>0.6%<br>0.8%<br>0.1%<br>0.9%<br>0.0%                         | 1,357<br>1,078<br>2,336<br>2,561<br>2,884<br>2,767<br>1,858<br>702<br>176<br>20<br>Number<br>18,718<br>226<br>23<br>244<br>244             | 5.5%<br>11.9%<br>13.0%<br>14.7%<br>14.1%<br>9.5%<br>3.6%<br>0.9%<br><b>18</b><br>Percent<br>95.3%<br>1.2%<br>0.1%<br>1.2%<br>0.1%<br>0.0%                 | 1,375<br>1,014<br>2,656<br>2,752<br>2,793<br>2,915<br>2,252<br>1,016<br>225<br><b>20</b><br>Number<br>19,849<br>314<br>25<br>337<br>337             | 4.8%<br>12.6%<br>13.0%<br>13.2%<br>13.8%<br>10.7%<br>4.8%<br>1.1%<br>23<br>Percent<br>94.1%<br>1.5%<br>0.1%<br>1.6%<br>0.0%         |  |
| 25 - 34<br>35 - 44<br>45 - 54<br>55 - 64<br>65 - 74<br>75 - 84<br>85+<br><b>Race and Ethnicity</b><br>White Alone<br>Black Alone<br>Black Alone<br>American Indian Alone<br>Asian Alone<br>Pacific Islander Alone<br>Some Other Race Alone | 1,940<br>2,624<br>2,827<br>2,157<br>1,127<br>511<br>109<br><b>Census 20</b><br>Number<br>16,805<br>142<br>22<br>154<br>154<br>1<br>73 | 4.6%<br>11.2%<br>15.1%<br>16.3%<br>12.4%<br>6.5%<br>2.9%<br>0.6%<br>0.6%<br>0.6%<br>0.8%<br>0.1%<br>0.9%<br>0.9%<br>0.0%<br>0.4% | 1,357<br>1,078<br>2,336<br>2,561<br>2,884<br>2,767<br>1,858<br>702<br>176<br>20<br>Number<br>18,718<br>226<br>23<br>244<br>244<br>2<br>106 | 5.5%<br>11.9%<br>13.0%<br>14.7%<br>14.1%<br>9.5%<br>3.6%<br>0.9%<br><b>18</b><br>Percent<br>95.3%<br>1.2%<br>0.1%<br>1.2%<br>0.1%<br>1.2%<br>0.0%<br>0.5% | 1,375<br>1,014<br>2,656<br>2,752<br>2,793<br>2,915<br>2,252<br>1,016<br>225<br><b>20</b><br>Number<br>19,849<br>314<br>25<br>337<br>337<br>3<br>139 | 4.8%<br>12.6%<br>13.0%<br>13.2%<br>13.8%<br>10.7%<br>4.8%<br>1.1%<br>23<br>Percent<br>94.1%<br>1.5%<br>0.1%<br>1.6%<br>0.0%<br>0.7% |  |
| 25 - 34<br>35 - 44<br>45 - 54<br>55 - 64<br>65 - 74<br>75 - 84<br>85+<br><b>Race and Ethnicity</b><br>White Alone<br>Black Alone<br>Black Alone<br>American Indian Alone<br>Asian Alone<br>Pacific Islander Alone                          | 1,940<br>2,624<br>2,827<br>2,157<br>1,127<br>511<br>109<br><b>Census 20</b><br>Number<br>16,805<br>142<br>22<br>154<br>1              | 4.6%<br>11.2%<br>15.1%<br>16.3%<br>12.4%<br>6.5%<br>2.9%<br>0.6%<br>0.6%<br>0.8%<br>0.1%<br>0.9%<br>0.0%                         | 1,357<br>1,078<br>2,336<br>2,561<br>2,884<br>2,767<br>1,858<br>702<br>176<br>20<br>Number<br>18,718<br>226<br>23<br>244<br>244             | 5.5%<br>11.9%<br>13.0%<br>14.7%<br>14.1%<br>9.5%<br>3.6%<br>0.9%<br><b>18</b><br>Percent<br>95.3%<br>1.2%<br>0.1%<br>1.2%<br>0.0%                         | 1,375<br>1,014<br>2,656<br>2,752<br>2,793<br>2,915<br>2,252<br>1,016<br>225<br><b>20</b><br>Number<br>19,849<br>314<br>25<br>337<br>337             | 4.8%<br>12.6%<br>13.0%<br>13.2%<br>13.8%<br>10.7%<br>4.8%<br>1.1%<br>23<br>Percent<br>94.1%<br>1.5%<br>0.1%<br>1.6%<br>0.0%         |  |
| 25 - 34<br>35 - 44<br>45 - 54<br>55 - 64<br>65 - 74<br>75 - 84<br>85+<br><b>Race and Ethnicity</b><br>White Alone<br>Black Alone<br>Black Alone<br>American Indian Alone<br>Asian Alone<br>Pacific Islander Alone<br>Some Other Race Alone | 1,940<br>2,624<br>2,827<br>2,157<br>1,127<br>511<br>109<br><b>Census 20</b><br>Number<br>16,805<br>142<br>22<br>154<br>154<br>1<br>73 | 4.6%<br>11.2%<br>15.1%<br>16.3%<br>12.4%<br>6.5%<br>2.9%<br>0.6%<br>0.6%<br>0.6%<br>0.8%<br>0.1%<br>0.9%<br>0.9%<br>0.0%<br>0.4% | 1,357<br>1,078<br>2,336<br>2,561<br>2,884<br>2,767<br>1,858<br>702<br>176<br>20<br>Number<br>18,718<br>226<br>23<br>244<br>244<br>2<br>106 | 5.5%<br>11.9%<br>13.0%<br>14.7%<br>14.1%<br>9.5%<br>3.6%<br>0.9%<br><b>18</b><br>Percent<br>95.3%<br>1.2%<br>0.1%<br>1.2%<br>0.1%<br>1.2%<br>0.0%<br>0.5% | 1,375<br>1,014<br>2,656<br>2,752<br>2,793<br>2,915<br>2,252<br>1,016<br>225<br><b>20</b><br>Number<br>19,849<br>314<br>25<br>337<br>337<br>3<br>139 | 4.8%<br>12.6%<br>13.0%<br>13.2%<br>13.8%<br>10.7%<br>4.8%<br>1.1%<br>23<br>Percent<br>94.1%<br>1.5%<br>0.1%<br>1.6%<br>0.0%<br>0.7% |  |