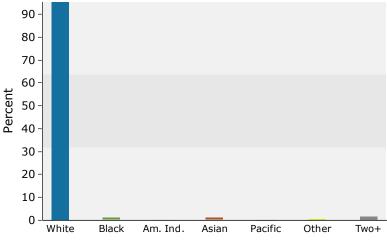

### Demographic and Income Profile

Walton Town Center

633-633 Chestnut Dr, Walton, Kentucky, 41094 Ring: 5 mile radius Prepared by Esri

Latitude: 38.85693 Longitude: -84.61652

| Summary                                                                                                                                                                                                                                    | Cen                                                                                                                                   | sus 2010                                                                                                                         |                                                                                                                                            | 2018                                                                                                                                                      |                                                                                                                                                     | 2023                                                                                                                                |  |
|--------------------------------------------------------------------------------------------------------------------------------------------------------------------------------------------------------------------------------------------|---------------------------------------------------------------------------------------------------------------------------------------|----------------------------------------------------------------------------------------------------------------------------------|--------------------------------------------------------------------------------------------------------------------------------------------|-----------------------------------------------------------------------------------------------------------------------------------------------------------|-----------------------------------------------------------------------------------------------------------------------------------------------------|-------------------------------------------------------------------------------------------------------------------------------------|--|
| Population                                                                                                                                                                                                                                 | CCI                                                                                                                                   | 17,396                                                                                                                           |                                                                                                                                            | 19,635                                                                                                                                                    |                                                                                                                                                     | 21,094                                                                                                                              |  |
| Households                                                                                                                                                                                                                                 |                                                                                                                                       | 6,170                                                                                                                            |                                                                                                                                            | 6,935                                                                                                                                                     |                                                                                                                                                     | 7,434                                                                                                                               |  |
| Families                                                                                                                                                                                                                                   |                                                                                                                                       | 4,829                                                                                                                            |                                                                                                                                            | 5,352                                                                                                                                                     |                                                                                                                                                     | 5,710                                                                                                                               |  |
| Average Household Size                                                                                                                                                                                                                     |                                                                                                                                       | 2.82                                                                                                                             |                                                                                                                                            | 2.83                                                                                                                                                      |                                                                                                                                                     | 2.84                                                                                                                                |  |
| Owner Occupied Housing Units                                                                                                                                                                                                               |                                                                                                                                       | 4,959                                                                                                                            |                                                                                                                                            | 5,403                                                                                                                                                     |                                                                                                                                                     | 5,862                                                                                                                               |  |
| Renter Occupied Housing Units                                                                                                                                                                                                              |                                                                                                                                       | 1,211                                                                                                                            |                                                                                                                                            | 1,533                                                                                                                                                     |                                                                                                                                                     | 1,571                                                                                                                               |  |
| Median Age                                                                                                                                                                                                                                 |                                                                                                                                       | 37.6                                                                                                                             |                                                                                                                                            | 39.5                                                                                                                                                      |                                                                                                                                                     | 40.1                                                                                                                                |  |
| Trends: 2018 - 2023 Annual Rate                                                                                                                                                                                                            |                                                                                                                                       | Area                                                                                                                             |                                                                                                                                            | State                                                                                                                                                     |                                                                                                                                                     | National                                                                                                                            |  |
| Population                                                                                                                                                                                                                                 |                                                                                                                                       | 1.44%                                                                                                                            |                                                                                                                                            | 0.51%                                                                                                                                                     |                                                                                                                                                     | 0.83%                                                                                                                               |  |
| Households                                                                                                                                                                                                                                 |                                                                                                                                       | 1.40%                                                                                                                            |                                                                                                                                            | 0.50%                                                                                                                                                     |                                                                                                                                                     | 0.79%                                                                                                                               |  |
| Families                                                                                                                                                                                                                                   |                                                                                                                                       | 1.30%                                                                                                                            |                                                                                                                                            | 0.37%                                                                                                                                                     |                                                                                                                                                     | 0.71%                                                                                                                               |  |
| Owner HHs                                                                                                                                                                                                                                  |                                                                                                                                       | 1.64%                                                                                                                            |                                                                                                                                            | 0.78%                                                                                                                                                     |                                                                                                                                                     | 1.16%                                                                                                                               |  |
| Median Household Income                                                                                                                                                                                                                    |                                                                                                                                       | 2.20%                                                                                                                            |                                                                                                                                            | 2.33%                                                                                                                                                     |                                                                                                                                                     | 2.50%                                                                                                                               |  |
|                                                                                                                                                                                                                                            | 2018                                                                                                                                  |                                                                                                                                  |                                                                                                                                            |                                                                                                                                                           | 2023                                                                                                                                                |                                                                                                                                     |  |
| Households by Income                                                                                                                                                                                                                       |                                                                                                                                       |                                                                                                                                  | Number                                                                                                                                     | Percent                                                                                                                                                   | Number                                                                                                                                              | Percent                                                                                                                             |  |
| <\$15,000                                                                                                                                                                                                                                  |                                                                                                                                       |                                                                                                                                  | 429                                                                                                                                        | 6.2%                                                                                                                                                      | 319                                                                                                                                                 | 4.3%                                                                                                                                |  |
| \$15,000 - \$24,999                                                                                                                                                                                                                        |                                                                                                                                       |                                                                                                                                  | 394                                                                                                                                        | 5.7%                                                                                                                                                      | 309                                                                                                                                                 | 4.2%                                                                                                                                |  |
| \$25,000 - \$34,999                                                                                                                                                                                                                        |                                                                                                                                       |                                                                                                                                  | 455                                                                                                                                        | 6.6%                                                                                                                                                      | 406                                                                                                                                                 | 5.5%                                                                                                                                |  |
| \$35,000 - \$49,999                                                                                                                                                                                                                        |                                                                                                                                       |                                                                                                                                  | 947                                                                                                                                        | 13.7%                                                                                                                                                     | 879                                                                                                                                                 | 11.8%                                                                                                                               |  |
| \$50,000 - \$74,999                                                                                                                                                                                                                        |                                                                                                                                       |                                                                                                                                  | 1,236                                                                                                                                      | 17.8%                                                                                                                                                     | 1,262                                                                                                                                               | 17.0%                                                                                                                               |  |
| \$75,000 - \$99,999                                                                                                                                                                                                                        |                                                                                                                                       |                                                                                                                                  | 1,115                                                                                                                                      | 16.1%                                                                                                                                                     | 1,273                                                                                                                                               | 17.1%                                                                                                                               |  |
| \$100,000 - \$149,999                                                                                                                                                                                                                      |                                                                                                                                       |                                                                                                                                  | 1,263                                                                                                                                      | 18.2%                                                                                                                                                     | 1,642                                                                                                                                               | 22.1%                                                                                                                               |  |
| \$150,000 - \$199,999                                                                                                                                                                                                                      |                                                                                                                                       |                                                                                                                                  | 559                                                                                                                                        | 8.1%                                                                                                                                                      | 727                                                                                                                                                 | 9.8%                                                                                                                                |  |
| \$200,000+                                                                                                                                                                                                                                 |                                                                                                                                       |                                                                                                                                  | 538                                                                                                                                        | 7.8%                                                                                                                                                      | 617                                                                                                                                                 | 8.3%                                                                                                                                |  |
|                                                                                                                                                                                                                                            |                                                                                                                                       |                                                                                                                                  |                                                                                                                                            |                                                                                                                                                           |                                                                                                                                                     |                                                                                                                                     |  |
| Median Household Income                                                                                                                                                                                                                    |                                                                                                                                       |                                                                                                                                  | \$75,113                                                                                                                                   |                                                                                                                                                           | \$83,744                                                                                                                                            |                                                                                                                                     |  |
| Average Household Income                                                                                                                                                                                                                   |                                                                                                                                       |                                                                                                                                  | \$95,690                                                                                                                                   |                                                                                                                                                           | \$107,709                                                                                                                                           |                                                                                                                                     |  |
| Per Capita Income                                                                                                                                                                                                                          |                                                                                                                                       |                                                                                                                                  | \$34,065                                                                                                                                   |                                                                                                                                                           | \$38,235                                                                                                                                            |                                                                                                                                     |  |
|                                                                                                                                                                                                                                            | Census 20                                                                                                                             | 10                                                                                                                               | 20                                                                                                                                         | 18                                                                                                                                                        | 20                                                                                                                                                  | 23                                                                                                                                  |  |
| Population by Age                                                                                                                                                                                                                          | Number                                                                                                                                | Percent                                                                                                                          | Number                                                                                                                                     | Percent                                                                                                                                                   | Number                                                                                                                                              | Percent                                                                                                                             |  |
| 0 - 4                                                                                                                                                                                                                                      | 1,124                                                                                                                                 | 6.5%                                                                                                                             | 1,189                                                                                                                                      | 6.1%                                                                                                                                                      | 1,271                                                                                                                                               | 6.0%                                                                                                                                |  |
| 5 - 9                                                                                                                                                                                                                                      | 1,414                                                                                                                                 | 8.1%                                                                                                                             | 1,297                                                                                                                                      | 6.6%                                                                                                                                                      | 1,374                                                                                                                                               | 6.5%                                                                                                                                |  |
| 10 - 14                                                                                                                                                                                                                                    | 1,454                                                                                                                                 | 8.4%                                                                                                                             | 1,429                                                                                                                                      | 7.3%                                                                                                                                                      | 1,450                                                                                                                                               | 6.9%                                                                                                                                |  |
| 15 - 19                                                                                                                                                                                                                                    | 1,310                                                                                                                                 | 7.5%                                                                                                                             | 1 -                                                                                                                                        |                                                                                                                                                           |                                                                                                                                                     |                                                                                                                                     |  |
|                                                                                                                                                                                                                                            |                                                                                                                                       |                                                                                                                                  | 1,357                                                                                                                                      | 6.9%                                                                                                                                                      | 1,375                                                                                                                                               | 6.5%                                                                                                                                |  |
| 20 - 24                                                                                                                                                                                                                                    | 797                                                                                                                                   | 4.6%                                                                                                                             |                                                                                                                                            | 6.9%<br>5.5%                                                                                                                                              |                                                                                                                                                     | 6.5%<br>4.8%                                                                                                                        |  |
| 20 - 24<br>25 - 34                                                                                                                                                                                                                         | 797<br>1,940                                                                                                                          |                                                                                                                                  | 1,357                                                                                                                                      |                                                                                                                                                           | 1,375                                                                                                                                               |                                                                                                                                     |  |
| 25 - 34<br>35 - 44                                                                                                                                                                                                                         | 1,940<br>2,624                                                                                                                        | 4.6%                                                                                                                             | 1,357<br>1,078<br>2,336<br>2,561                                                                                                           | 5.5%<br>11.9%<br>13.0%                                                                                                                                    | 1,375<br>1,014<br>2,656<br>2,752                                                                                                                    | 4.8%<br>12.6%<br>13.0%                                                                                                              |  |
| 25 - 34<br>35 - 44<br>45 - 54                                                                                                                                                                                                              | 1,940<br>2,624<br>2,827                                                                                                               | 4.6%<br>11.2%<br>15.1%<br>16.3%                                                                                                  | 1,357<br>1,078<br>2,336<br>2,561<br>2,884                                                                                                  | 5.5%<br>11.9%<br>13.0%<br>14.7%                                                                                                                           | 1,375<br>1,014<br>2,656<br>2,752<br>2,793                                                                                                           | 4.8%<br>12.6%<br>13.0%<br>13.2%                                                                                                     |  |
| 25 - 34<br>35 - 44<br>45 - 54<br>55 - 64                                                                                                                                                                                                   | 1,940<br>2,624<br>2,827<br>2,157                                                                                                      | 4.6%<br>11.2%<br>15.1%<br>16.3%<br>12.4%                                                                                         | 1,357<br>1,078<br>2,336<br>2,561<br>2,884<br>2,767                                                                                         | 5.5%<br>11.9%<br>13.0%<br>14.7%<br>14.1%                                                                                                                  | 1,375<br>1,014<br>2,656<br>2,752<br>2,793<br>2,915                                                                                                  | 4.8%<br>12.6%<br>13.0%<br>13.2%<br>13.8%                                                                                            |  |
| 25 - 34<br>35 - 44<br>45 - 54<br>55 - 64<br>65 - 74                                                                                                                                                                                        | 1,940<br>2,624<br>2,827<br>2,157<br>1,127                                                                                             | 4.6%<br>11.2%<br>15.1%<br>16.3%<br>12.4%<br>6.5%                                                                                 | 1,357<br>1,078<br>2,336<br>2,561<br>2,884<br>2,767<br>1,858                                                                                | 5.5%<br>11.9%<br>13.0%<br>14.7%<br>14.1%<br>9.5%                                                                                                          | 1,375<br>1,014<br>2,656<br>2,752<br>2,793<br>2,915<br>2,252                                                                                         | 4.8%<br>12.6%<br>13.0%<br>13.2%<br>13.8%<br>10.7%                                                                                   |  |
| 25 - 34<br>35 - 44<br>45 - 54<br>55 - 64<br>65 - 74<br>75 - 84                                                                                                                                                                             | 1,940<br>2,624<br>2,827<br>2,157<br>1,127<br>511                                                                                      | 4.6%<br>11.2%<br>15.1%<br>16.3%<br>12.4%<br>6.5%<br>2.9%                                                                         | 1,357<br>1,078<br>2,336<br>2,561<br>2,884<br>2,767<br>1,858<br>702                                                                         | 5.5%<br>11.9%<br>13.0%<br>14.7%<br>14.1%<br>9.5%<br>3.6%                                                                                                  | 1,375<br>1,014<br>2,656<br>2,752<br>2,793<br>2,915<br>2,252<br>1,016                                                                                | 4.8%<br>12.6%<br>13.0%<br>13.2%<br>13.8%<br>10.7%<br>4.8%                                                                           |  |
| 25 - 34<br>35 - 44<br>45 - 54<br>55 - 64<br>65 - 74                                                                                                                                                                                        | 1,940<br>2,624<br>2,827<br>2,157<br>1,127<br>511<br>109                                                                               | 4.6%<br>11.2%<br>15.1%<br>16.3%<br>12.4%<br>6.5%<br>2.9%<br>0.6%                                                                 | 1,357<br>1,078<br>2,336<br>2,561<br>2,884<br>2,767<br>1,858<br>702<br>176                                                                  | 5.5%<br>11.9%<br>13.0%<br>14.7%<br>14.1%<br>9.5%<br>3.6%<br>0.9%                                                                                          | 1,375<br>1,014<br>2,656<br>2,752<br>2,793<br>2,915<br>2,252<br>1,016<br>225                                                                         | 4.8%<br>12.6%<br>13.0%<br>13.2%<br>13.8%<br>10.7%<br>4.8%<br>1.1%                                                                   |  |
| 25 - 34<br>35 - 44<br>45 - 54<br>55 - 64<br>65 - 74<br>75 - 84<br>85+                                                                                                                                                                      | 1,940<br>2,624<br>2,827<br>2,157<br>1,127<br>511<br>109<br><b>Census 20</b>                                                           | 4.6%<br>11.2%<br>15.1%<br>16.3%<br>12.4%<br>6.5%<br>2.9%<br>0.6%                                                                 | 1,357<br>1,078<br>2,336<br>2,561<br>2,884<br>2,767<br>1,858<br>702<br>176<br>20                                                            | 5.5%<br>11.9%<br>13.0%<br>14.7%<br>14.1%<br>9.5%<br>3.6%<br>0.9%<br><b>18</b>                                                                             | 1,375<br>1,014<br>2,656<br>2,752<br>2,793<br>2,915<br>2,252<br>1,016<br>225<br><b>20</b>                                                            | 4.8%<br>12.6%<br>13.0%<br>13.2%<br>13.8%<br>10.7%<br>4.8%<br>1.1%<br><b>23</b>                                                      |  |
| 25 - 34<br>35 - 44<br>45 - 54<br>55 - 64<br>65 - 74<br>75 - 84<br>85+<br><b>Race and Ethnicity</b>                                                                                                                                         | 1,940<br>2,624<br>2,827<br>2,157<br>1,127<br>511<br>109<br><b>Census 20</b><br>Number                                                 | 4.6%<br>11.2%<br>15.1%<br>16.3%<br>12.4%<br>6.5%<br>2.9%<br>0.6%<br>10<br>Percent                                                | 1,357<br>1,078<br>2,336<br>2,561<br>2,884<br>2,767<br>1,858<br>702<br>176<br><b>20</b><br>Number                                           | 5.5%<br>11.9%<br>13.0%<br>14.7%<br>14.1%<br>9.5%<br>3.6%<br>0.9%<br><b>18</b><br>Percent                                                                  | 1,375<br>1,014<br>2,656<br>2,752<br>2,793<br>2,915<br>2,252<br>1,016<br>225<br><b>20</b><br>Number                                                  | 4.8%<br>12.6%<br>13.0%<br>13.2%<br>13.8%<br>10.7%<br>4.8%<br>1.1%<br><b>23</b><br>Percent                                           |  |
| 25 - 34<br>35 - 44<br>45 - 54<br>55 - 64<br>65 - 74<br>75 - 84<br>85+<br><b>Race and Ethnicity</b><br>White Alone                                                                                                                          | 1,940<br>2,624<br>2,827<br>2,157<br>1,127<br>511<br>109<br><b>Census 20</b><br>Number<br>16,805                                       | 4.6%<br>11.2%<br>15.1%<br>16.3%<br>12.4%<br>6.5%<br>2.9%<br>0.6%<br>10<br>Percent<br>96.6%                                       | 1,357<br>1,078<br>2,336<br>2,561<br>2,884<br>2,767<br>1,858<br>702<br>176<br><b>20</b><br>Number<br>18,718                                 | 5.5%<br>11.9%<br>13.0%<br>14.7%<br>14.1%<br>9.5%<br>3.6%<br>0.9%<br><b>18</b><br>Percent<br>95.3%                                                         | 1,375<br>1,014<br>2,656<br>2,752<br>2,793<br>2,915<br>2,252<br>1,016<br>225<br><b>20</b><br>Number<br>19,849                                        | 4.8%<br>12.6%<br>13.0%<br>13.2%<br>13.8%<br>10.7%<br>4.8%<br>1.1%<br>23<br>Percent<br>94.1%                                         |  |
| 25 - 34<br>35 - 44<br>45 - 54<br>55 - 64<br>65 - 74<br>75 - 84<br>85+<br><b>Race and Ethnicity</b><br>White Alone<br>Black Alone                                                                                                           | 1,940<br>2,624<br>2,827<br>2,157<br>1,127<br>511<br>109<br><b>Census 20</b><br>Number<br>16,805<br>142                                | 4.6%<br>11.2%<br>15.1%<br>16.3%<br>12.4%<br>6.5%<br>2.9%<br>0.6%<br>0.6%<br>Percent<br>96.6%<br>0.8%                             | 1,357<br>1,078<br>2,336<br>2,561<br>2,884<br>2,767<br>1,858<br>702<br>176<br><b>20</b><br>Number<br>18,718<br>226                          | 5.5%<br>11.9%<br>13.0%<br>14.7%<br>14.1%<br>9.5%<br>3.6%<br>0.9%<br><b>18</b><br>Percent<br>95.3%<br>1.2%                                                 | 1,375<br>1,014<br>2,656<br>2,752<br>2,793<br>2,915<br>2,252<br>1,016<br>225<br><b>20</b><br>Number<br>19,849<br>314                                 | 4.8%<br>12.6%<br>13.0%<br>13.2%<br>13.8%<br>10.7%<br>4.8%<br>1.1%<br>23<br>Percent<br>94.1%<br>1.5%                                 |  |
| 25 - 34<br>35 - 44<br>45 - 54<br>55 - 64<br>65 - 74<br>75 - 84<br>85+<br><b>Race and Ethnicity</b><br>White Alone<br>Black Alone<br>American Indian Alone                                                                                  | 1,940<br>2,624<br>2,827<br>2,157<br>1,127<br>511<br>109<br><b>Census 20</b><br>Number<br>16,805<br>142<br>22                          | 4.6%<br>11.2%<br>15.1%<br>16.3%<br>12.4%<br>6.5%<br>2.9%<br>0.6%<br>0.6%<br>Percent<br>96.6%<br>0.8%<br>0.1%                     | 1,357<br>1,078<br>2,336<br>2,561<br>2,884<br>2,767<br>1,858<br>702<br>176<br>20<br>Number<br>18,718<br>226<br>23                           | 5.5%<br>11.9%<br>13.0%<br>14.7%<br>14.1%<br>9.5%<br>3.6%<br>0.9%<br><b>18</b><br>Percent<br>95.3%<br>1.2%<br>0.1%                                         | 1,375<br>1,014<br>2,656<br>2,752<br>2,793<br>2,915<br>2,252<br>1,016<br>225<br><b>20</b><br>Number<br>19,849<br>314<br>25                           | 4.8%<br>12.6%<br>13.0%<br>13.2%<br>13.8%<br>10.7%<br>4.8%<br>1.1%<br>23<br>Percent<br>94.1%<br>1.5%<br>0.1%                         |  |
| 25 - 34<br>35 - 44<br>45 - 54<br>55 - 64<br>65 - 74<br>75 - 84<br>85+<br><b>Race and Ethnicity</b><br>White Alone<br>Black Alone<br>American Indian Alone<br>Asian Alone                                                                   | 1,940<br>2,624<br>2,827<br>2,157<br>1,127<br>511<br>109<br><b>Census 20</b><br>Number<br>16,805<br>142<br>22<br>154                   | 4.6%<br>11.2%<br>15.1%<br>16.3%<br>12.4%<br>6.5%<br>2.9%<br>0.6%<br>0.6%<br>Percent<br>96.6%<br>0.8%<br>0.1%<br>0.9%             | 1,357<br>1,078<br>2,336<br>2,561<br>2,884<br>2,767<br>1,858<br>702<br>176<br>20<br>Number<br>18,718<br>226<br>23<br>244                    | 5.5%<br>11.9%<br>13.0%<br>14.7%<br>14.1%<br>9.5%<br>3.6%<br>0.9%<br><b>18</b><br>Percent<br>95.3%<br>1.2%<br>0.1%<br>1.2%                                 | 1,375<br>1,014<br>2,656<br>2,752<br>2,793<br>2,915<br>2,252<br>1,016<br>225<br><b>20</b><br>Number<br>19,849<br>314<br>25<br>337                    | 4.8%<br>12.6%<br>13.0%<br>13.2%<br>13.8%<br>10.7%<br>4.8%<br>1.1%<br>23<br>Percent<br>94.1%<br>1.5%<br>0.1%<br>1.6%                 |  |
| 25 - 34<br>35 - 44<br>45 - 54<br>55 - 64<br>65 - 74<br>75 - 84<br>85+<br><b>Race and Ethnicity</b><br>White Alone<br>Black Alone<br>Black Alone<br>American Indian Alone<br>Asian Alone<br>Pacific Islander Alone                          | 1,940<br>2,624<br>2,827<br>2,157<br>1,127<br>511<br>109<br><b>Census 20</b><br>Number<br>16,805<br>142<br>22<br>154<br>1              | 4.6%<br>11.2%<br>15.1%<br>16.3%<br>12.4%<br>6.5%<br>2.9%<br>0.6%<br>0.6%<br>0.8%<br>0.1%<br>0.9%<br>0.0%                         | 1,357<br>1,078<br>2,336<br>2,561<br>2,884<br>2,767<br>1,858<br>702<br>176<br>20<br>Number<br>18,718<br>226<br>23<br>244<br>244             | 5.5%<br>11.9%<br>13.0%<br>14.7%<br>14.1%<br>9.5%<br>3.6%<br>0.9%<br><b>18</b><br>Percent<br>95.3%<br>1.2%<br>0.1%<br>1.2%<br>0.1%<br>0.0%                 | 1,375<br>1,014<br>2,656<br>2,752<br>2,793<br>2,915<br>2,252<br>1,016<br>225<br><b>20</b><br>Number<br>19,849<br>314<br>25<br>337<br>337             | 4.8%<br>12.6%<br>13.0%<br>13.2%<br>13.8%<br>10.7%<br>4.8%<br>1.1%<br>23<br>Percent<br>94.1%<br>1.5%<br>0.1%<br>1.6%<br>0.0%         |  |
| 25 - 34<br>35 - 44<br>45 - 54<br>55 - 64<br>65 - 74<br>75 - 84<br>85+<br><b>Race and Ethnicity</b><br>White Alone<br>Black Alone<br>Black Alone<br>American Indian Alone<br>Asian Alone<br>Pacific Islander Alone<br>Some Other Race Alone | 1,940<br>2,624<br>2,827<br>2,157<br>1,127<br>511<br>109<br><b>Census 20</b><br>Number<br>16,805<br>142<br>22<br>154<br>154<br>1<br>73 | 4.6%<br>11.2%<br>15.1%<br>16.3%<br>12.4%<br>6.5%<br>2.9%<br>0.6%<br>0.6%<br>0.6%<br>0.8%<br>0.1%<br>0.9%<br>0.9%<br>0.0%<br>0.4% | 1,357<br>1,078<br>2,336<br>2,561<br>2,884<br>2,767<br>1,858<br>702<br>176<br>20<br>Number<br>18,718<br>226<br>23<br>244<br>244<br>2<br>106 | 5.5%<br>11.9%<br>13.0%<br>14.7%<br>14.1%<br>9.5%<br>3.6%<br>0.9%<br><b>18</b><br>Percent<br>95.3%<br>1.2%<br>0.1%<br>1.2%<br>0.1%<br>1.2%<br>0.0%<br>0.5% | 1,375<br>1,014<br>2,656<br>2,752<br>2,793<br>2,915<br>2,252<br>1,016<br>225<br><b>20</b><br>Number<br>19,849<br>314<br>25<br>337<br>337<br>3<br>139 | 4.8%<br>12.6%<br>13.0%<br>13.2%<br>13.8%<br>10.7%<br>4.8%<br>1.1%<br>23<br>Percent<br>94.1%<br>1.5%<br>0.1%<br>1.6%<br>0.0%<br>0.7% |  |
| 25 - 34<br>35 - 44<br>45 - 54<br>55 - 64<br>65 - 74<br>75 - 84<br>85+<br><b>Race and Ethnicity</b><br>White Alone<br>Black Alone<br>Black Alone<br>American Indian Alone<br>Asian Alone<br>Pacific Islander Alone                          | 1,940<br>2,624<br>2,827<br>2,157<br>1,127<br>511<br>109<br><b>Census 20</b><br>Number<br>16,805<br>142<br>22<br>154<br>1              | 4.6%<br>11.2%<br>15.1%<br>16.3%<br>12.4%<br>6.5%<br>2.9%<br>0.6%<br>0.6%<br>0.8%<br>0.1%<br>0.9%<br>0.0%                         | 1,357<br>1,078<br>2,336<br>2,561<br>2,884<br>2,767<br>1,858<br>702<br>176<br>20<br>Number<br>18,718<br>226<br>23<br>244<br>244             | 5.5%<br>11.9%<br>13.0%<br>14.7%<br>14.1%<br>9.5%<br>3.6%<br>0.9%<br><b>18</b><br>Percent<br>95.3%<br>1.2%<br>0.1%<br>1.2%<br>0.0%                         | 1,375<br>1,014<br>2,656<br>2,752<br>2,793<br>2,915<br>2,252<br>1,016<br>225<br><b>20</b><br>Number<br>19,849<br>314<br>25<br>337<br>337             | 4.8%<br>12.6%<br>13.0%<br>13.2%<br>13.8%<br>10.7%<br>4.8%<br>1.1%<br>23<br>Percent<br>94.1%<br>1.5%<br>0.1%<br>1.6%<br>0.0%         |  |
| 25 - 34<br>35 - 44<br>45 - 54<br>55 - 64<br>65 - 74<br>75 - 84<br>85+<br><b>Race and Ethnicity</b><br>White Alone<br>Black Alone<br>Black Alone<br>American Indian Alone<br>Asian Alone<br>Pacific Islander Alone<br>Some Other Race Alone | 1,940<br>2,624<br>2,827<br>2,157<br>1,127<br>511<br>109<br><b>Census 20</b><br>Number<br>16,805<br>142<br>22<br>154<br>154<br>1<br>73 | 4.6%<br>11.2%<br>15.1%<br>16.3%<br>12.4%<br>6.5%<br>2.9%<br>0.6%<br>0.6%<br>0.6%<br>0.8%<br>0.1%<br>0.9%<br>0.9%<br>0.0%<br>0.4% | 1,357<br>1,078<br>2,336<br>2,561<br>2,884<br>2,767<br>1,858<br>702<br>176<br>20<br>Number<br>18,718<br>226<br>23<br>244<br>244<br>2<br>106 | 5.5%<br>11.9%<br>13.0%<br>14.7%<br>14.1%<br>9.5%<br>3.6%<br>0.9%<br><b>18</b><br>Percent<br>95.3%<br>1.2%<br>0.1%<br>1.2%<br>0.1%<br>1.2%<br>0.0%<br>0.5% | 1,375<br>1,014<br>2,656<br>2,752<br>2,793<br>2,915<br>2,252<br>1,016<br>225<br><b>20</b><br>Number<br>19,849<br>314<br>25<br>337<br>337<br>3<br>139 | 4.8%<br>12.6%<br>13.0%<br>13.2%<br>13.8%<br>10.7%<br>4.8%<br>1.1%<br>23<br>Percent<br>94.1%<br>1.5%<br>0.1%<br>1.6%<br>0.0%<br>0.7% |  |

### Demographic and Income Profile

Walton Town Center 633-633 Chestnut Dr, Walton, Kentucky, 41094 Ring: 5 mile radius Prepared by Esri

Latitude: 38.85693 Longitude: -84.61652

#### 2018 Household Income

2018 Population by Race

2018 Percent Hispanic Origin: 1.9%