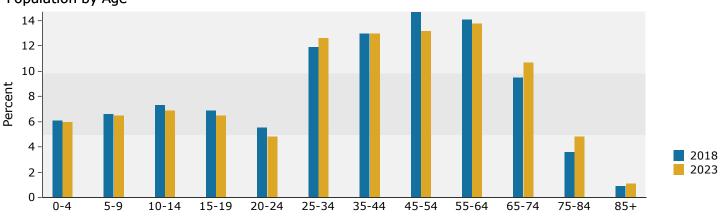

### Demographic and Income Profile

Walton Town Center

633-633 Chestnut Dr, Walton, Kentucky, 41094 Ring: 5 mile radius Prepared by Esri

Latitude: 38.85693 Longitude: -84.61652

| Summary                                                                                                                                                                                                                                    | Cen                                                                                                                                   | sus 2010                                                                                                                         |                                                                                                                                            | 2018                                                                                                                                                      |                                                                                                                                                     | 2023                                                                                                                                |  |
|--------------------------------------------------------------------------------------------------------------------------------------------------------------------------------------------------------------------------------------------|---------------------------------------------------------------------------------------------------------------------------------------|----------------------------------------------------------------------------------------------------------------------------------|--------------------------------------------------------------------------------------------------------------------------------------------|-----------------------------------------------------------------------------------------------------------------------------------------------------------|-----------------------------------------------------------------------------------------------------------------------------------------------------|-------------------------------------------------------------------------------------------------------------------------------------|--|
| Population                                                                                                                                                                                                                                 | CCI                                                                                                                                   | 17,396                                                                                                                           |                                                                                                                                            | 19,635                                                                                                                                                    |                                                                                                                                                     | 21,094                                                                                                                              |  |
| Households                                                                                                                                                                                                                                 |                                                                                                                                       | 6,170                                                                                                                            |                                                                                                                                            | 6,935                                                                                                                                                     |                                                                                                                                                     | 7,434                                                                                                                               |  |
| Families                                                                                                                                                                                                                                   |                                                                                                                                       | 4,829                                                                                                                            |                                                                                                                                            | 5,352                                                                                                                                                     |                                                                                                                                                     | 5,710                                                                                                                               |  |
| Average Household Size                                                                                                                                                                                                                     |                                                                                                                                       | 2.82                                                                                                                             |                                                                                                                                            | 2.83                                                                                                                                                      |                                                                                                                                                     | 2.84                                                                                                                                |  |
| Owner Occupied Housing Units                                                                                                                                                                                                               |                                                                                                                                       | 4,959                                                                                                                            |                                                                                                                                            | 5,403                                                                                                                                                     |                                                                                                                                                     | 5,862                                                                                                                               |  |
| Renter Occupied Housing Units                                                                                                                                                                                                              |                                                                                                                                       | 1,211                                                                                                                            |                                                                                                                                            | 1,533                                                                                                                                                     |                                                                                                                                                     | 1,571                                                                                                                               |  |
| Median Age                                                                                                                                                                                                                                 |                                                                                                                                       | 37.6                                                                                                                             |                                                                                                                                            | 39.5                                                                                                                                                      |                                                                                                                                                     | 40.1                                                                                                                                |  |
| Trends: 2018 - 2023 Annual Rate                                                                                                                                                                                                            |                                                                                                                                       | Area                                                                                                                             |                                                                                                                                            | State                                                                                                                                                     |                                                                                                                                                     | National                                                                                                                            |  |
| Population                                                                                                                                                                                                                                 |                                                                                                                                       | 1.44%                                                                                                                            |                                                                                                                                            | 0.51%                                                                                                                                                     |                                                                                                                                                     | 0.83%                                                                                                                               |  |
| Households                                                                                                                                                                                                                                 |                                                                                                                                       | 1.40%                                                                                                                            |                                                                                                                                            | 0.50%                                                                                                                                                     |                                                                                                                                                     | 0.79%                                                                                                                               |  |
| Families                                                                                                                                                                                                                                   |                                                                                                                                       | 1.30%                                                                                                                            |                                                                                                                                            | 0.37%                                                                                                                                                     |                                                                                                                                                     | 0.71%                                                                                                                               |  |
| Owner HHs                                                                                                                                                                                                                                  |                                                                                                                                       | 1.64%                                                                                                                            |                                                                                                                                            | 0.78%                                                                                                                                                     |                                                                                                                                                     | 1.16%                                                                                                                               |  |
| Median Household Income                                                                                                                                                                                                                    |                                                                                                                                       | 2.20%                                                                                                                            |                                                                                                                                            | 2.33%                                                                                                                                                     |                                                                                                                                                     | 2.50%                                                                                                                               |  |
|                                                                                                                                                                                                                                            | 2018                                                                                                                                  |                                                                                                                                  |                                                                                                                                            |                                                                                                                                                           | 2023                                                                                                                                                |                                                                                                                                     |  |
| Households by Income                                                                                                                                                                                                                       |                                                                                                                                       |                                                                                                                                  | Number                                                                                                                                     | Percent                                                                                                                                                   | Number                                                                                                                                              | Percent                                                                                                                             |  |
| <\$15,000                                                                                                                                                                                                                                  |                                                                                                                                       |                                                                                                                                  | 429                                                                                                                                        | 6.2%                                                                                                                                                      | 319                                                                                                                                                 | 4.3%                                                                                                                                |  |
| \$15,000 - \$24,999                                                                                                                                                                                                                        |                                                                                                                                       |                                                                                                                                  | 394                                                                                                                                        | 5.7%                                                                                                                                                      | 309                                                                                                                                                 | 4.2%                                                                                                                                |  |
| \$25,000 - \$34,999                                                                                                                                                                                                                        |                                                                                                                                       |                                                                                                                                  | 455                                                                                                                                        | 6.6%                                                                                                                                                      | 406                                                                                                                                                 | 5.5%                                                                                                                                |  |
| \$35,000 - \$49,999                                                                                                                                                                                                                        |                                                                                                                                       |                                                                                                                                  | 947                                                                                                                                        | 13.7%                                                                                                                                                     | 879                                                                                                                                                 | 11.8%                                                                                                                               |  |
| \$50,000 - \$74,999                                                                                                                                                                                                                        |                                                                                                                                       |                                                                                                                                  | 1,236                                                                                                                                      | 17.8%                                                                                                                                                     | 1,262                                                                                                                                               | 17.0%                                                                                                                               |  |
| \$75,000 - \$99,999                                                                                                                                                                                                                        |                                                                                                                                       |                                                                                                                                  | 1,115                                                                                                                                      | 16.1%                                                                                                                                                     | 1,273                                                                                                                                               | 17.1%                                                                                                                               |  |
| \$100,000 - \$149,999                                                                                                                                                                                                                      |                                                                                                                                       |                                                                                                                                  | 1,263                                                                                                                                      | 18.2%                                                                                                                                                     | 1,642                                                                                                                                               | 22.1%                                                                                                                               |  |
| \$150,000 - \$199,999                                                                                                                                                                                                                      |                                                                                                                                       |                                                                                                                                  | 559                                                                                                                                        | 8.1%                                                                                                                                                      | 727                                                                                                                                                 | 9.8%                                                                                                                                |  |
| \$200,000+                                                                                                                                                                                                                                 |                                                                                                                                       |                                                                                                                                  | 538                                                                                                                                        | 7.8%                                                                                                                                                      | 617                                                                                                                                                 | 8.3%                                                                                                                                |  |
|                                                                                                                                                                                                                                            |                                                                                                                                       |                                                                                                                                  |                                                                                                                                            |                                                                                                                                                           |                                                                                                                                                     |                                                                                                                                     |  |
| Median Household Income                                                                                                                                                                                                                    |                                                                                                                                       |                                                                                                                                  | \$75,113                                                                                                                                   |                                                                                                                                                           | \$83,744                                                                                                                                            |                                                                                                                                     |  |
| Average Household Income                                                                                                                                                                                                                   |                                                                                                                                       |                                                                                                                                  | \$95,690                                                                                                                                   |                                                                                                                                                           | \$107,709                                                                                                                                           |                                                                                                                                     |  |
| Per Capita Income                                                                                                                                                                                                                          |                                                                                                                                       |                                                                                                                                  | \$34,065                                                                                                                                   |                                                                                                                                                           | \$38,235                                                                                                                                            |                                                                                                                                     |  |
|                                                                                                                                                                                                                                            | Census 20                                                                                                                             | 10                                                                                                                               | 20                                                                                                                                         | 18                                                                                                                                                        | 20                                                                                                                                                  | 23                                                                                                                                  |  |
| Population by Age                                                                                                                                                                                                                          | Number                                                                                                                                | Percent                                                                                                                          | Number                                                                                                                                     | Percent                                                                                                                                                   | Number                                                                                                                                              | Percent                                                                                                                             |  |
| 0 - 4                                                                                                                                                                                                                                      | 1,124                                                                                                                                 | 6.5%                                                                                                                             | 1,189                                                                                                                                      | 6.1%                                                                                                                                                      | 1,271                                                                                                                                               | 6.0%                                                                                                                                |  |
| 5 - 9                                                                                                                                                                                                                                      | 1,414                                                                                                                                 | 8.1%                                                                                                                             | 1,297                                                                                                                                      | 6.6%                                                                                                                                                      | 1,374                                                                                                                                               | 6.5%                                                                                                                                |  |
| 10 - 14                                                                                                                                                                                                                                    | 1,454                                                                                                                                 | 8.4%                                                                                                                             | 1,429                                                                                                                                      | 7.3%                                                                                                                                                      | 1,450                                                                                                                                               | 6.9%                                                                                                                                |  |
| 15 - 19                                                                                                                                                                                                                                    | 1,310                                                                                                                                 | 7.5%                                                                                                                             | 1 -                                                                                                                                        |                                                                                                                                                           |                                                                                                                                                     |                                                                                                                                     |  |
|                                                                                                                                                                                                                                            |                                                                                                                                       |                                                                                                                                  | 1,357                                                                                                                                      | 6.9%                                                                                                                                                      | 1,375                                                                                                                                               | 6.5%                                                                                                                                |  |
| 20 - 24                                                                                                                                                                                                                                    | 797                                                                                                                                   | 4.6%                                                                                                                             |                                                                                                                                            | 6.9%<br>5.5%                                                                                                                                              |                                                                                                                                                     | 6.5%<br>4.8%                                                                                                                        |  |
| 20 - 24<br>25 - 34                                                                                                                                                                                                                         | 797<br>1,940                                                                                                                          |                                                                                                                                  | 1,357                                                                                                                                      |                                                                                                                                                           | 1,375                                                                                                                                               |                                                                                                                                     |  |
| 25 - 34<br>35 - 44                                                                                                                                                                                                                         | 1,940<br>2,624                                                                                                                        | 4.6%                                                                                                                             | 1,357<br>1,078<br>2,336<br>2,561                                                                                                           | 5.5%<br>11.9%<br>13.0%                                                                                                                                    | 1,375<br>1,014<br>2,656<br>2,752                                                                                                                    | 4.8%<br>12.6%<br>13.0%                                                                                                              |  |
| 25 - 34<br>35 - 44<br>45 - 54                                                                                                                                                                                                              | 1,940<br>2,624<br>2,827                                                                                                               | 4.6%<br>11.2%<br>15.1%<br>16.3%                                                                                                  | 1,357<br>1,078<br>2,336<br>2,561<br>2,884                                                                                                  | 5.5%<br>11.9%<br>13.0%<br>14.7%                                                                                                                           | 1,375<br>1,014<br>2,656<br>2,752<br>2,793                                                                                                           | 4.8%<br>12.6%<br>13.0%<br>13.2%                                                                                                     |  |
| 25 - 34<br>35 - 44<br>45 - 54<br>55 - 64                                                                                                                                                                                                   | 1,940<br>2,624<br>2,827<br>2,157                                                                                                      | 4.6%<br>11.2%<br>15.1%<br>16.3%<br>12.4%                                                                                         | 1,357<br>1,078<br>2,336<br>2,561<br>2,884<br>2,767                                                                                         | 5.5%<br>11.9%<br>13.0%<br>14.7%<br>14.1%                                                                                                                  | 1,375<br>1,014<br>2,656<br>2,752<br>2,793<br>2,915                                                                                                  | 4.8%<br>12.6%<br>13.0%<br>13.2%<br>13.8%                                                                                            |  |
| 25 - 34<br>35 - 44<br>45 - 54<br>55 - 64<br>65 - 74                                                                                                                                                                                        | 1,940<br>2,624<br>2,827<br>2,157<br>1,127                                                                                             | 4.6%<br>11.2%<br>15.1%<br>16.3%<br>12.4%<br>6.5%                                                                                 | 1,357<br>1,078<br>2,336<br>2,561<br>2,884<br>2,767<br>1,858                                                                                | 5.5%<br>11.9%<br>13.0%<br>14.7%<br>14.1%<br>9.5%                                                                                                          | 1,375<br>1,014<br>2,656<br>2,752<br>2,793<br>2,915<br>2,252                                                                                         | 4.8%<br>12.6%<br>13.0%<br>13.2%<br>13.8%<br>10.7%                                                                                   |  |
| 25 - 34<br>35 - 44<br>45 - 54<br>55 - 64<br>65 - 74<br>75 - 84                                                                                                                                                                             | 1,940<br>2,624<br>2,827<br>2,157<br>1,127<br>511                                                                                      | 4.6%<br>11.2%<br>15.1%<br>16.3%<br>12.4%<br>6.5%<br>2.9%                                                                         | 1,357<br>1,078<br>2,336<br>2,561<br>2,884<br>2,767<br>1,858<br>702                                                                         | 5.5%<br>11.9%<br>13.0%<br>14.7%<br>14.1%<br>9.5%<br>3.6%                                                                                                  | 1,375<br>1,014<br>2,656<br>2,752<br>2,793<br>2,915<br>2,252<br>1,016                                                                                | 4.8%<br>12.6%<br>13.0%<br>13.2%<br>13.8%<br>10.7%<br>4.8%                                                                           |  |
| 25 - 34<br>35 - 44<br>45 - 54<br>55 - 64<br>65 - 74                                                                                                                                                                                        | 1,940<br>2,624<br>2,827<br>2,157<br>1,127<br>511<br>109                                                                               | 4.6%<br>11.2%<br>15.1%<br>16.3%<br>12.4%<br>6.5%<br>2.9%<br>0.6%                                                                 | 1,357<br>1,078<br>2,336<br>2,561<br>2,884<br>2,767<br>1,858<br>702<br>176                                                                  | 5.5%<br>11.9%<br>13.0%<br>14.7%<br>14.1%<br>9.5%<br>3.6%<br>0.9%                                                                                          | 1,375<br>1,014<br>2,656<br>2,752<br>2,793<br>2,915<br>2,252<br>1,016<br>225                                                                         | 4.8%<br>12.6%<br>13.0%<br>13.2%<br>13.8%<br>10.7%<br>4.8%<br>1.1%                                                                   |  |
| 25 - 34<br>35 - 44<br>45 - 54<br>55 - 64<br>65 - 74<br>75 - 84<br>85+                                                                                                                                                                      | 1,940<br>2,624<br>2,827<br>2,157<br>1,127<br>511<br>109<br><b>Census 20</b>                                                           | 4.6%<br>11.2%<br>15.1%<br>16.3%<br>12.4%<br>6.5%<br>2.9%<br>0.6%                                                                 | 1,357<br>1,078<br>2,336<br>2,561<br>2,884<br>2,767<br>1,858<br>702<br>176<br>20                                                            | 5.5%<br>11.9%<br>13.0%<br>14.7%<br>14.1%<br>9.5%<br>3.6%<br>0.9%<br><b>18</b>                                                                             | 1,375<br>1,014<br>2,656<br>2,752<br>2,793<br>2,915<br>2,252<br>1,016<br>225<br><b>20</b>                                                            | 4.8%<br>12.6%<br>13.0%<br>13.2%<br>13.8%<br>10.7%<br>4.8%<br>1.1%<br><b>23</b>                                                      |  |
| 25 - 34<br>35 - 44<br>45 - 54<br>55 - 64<br>65 - 74<br>75 - 84<br>85+<br><b>Race and Ethnicity</b>                                                                                                                                         | 1,940<br>2,624<br>2,827<br>2,157<br>1,127<br>511<br>109<br><b>Census 20</b><br>Number                                                 | 4.6%<br>11.2%<br>15.1%<br>16.3%<br>12.4%<br>6.5%<br>2.9%<br>0.6%<br>10<br>Percent                                                | 1,357<br>1,078<br>2,336<br>2,561<br>2,884<br>2,767<br>1,858<br>702<br>176<br><b>20</b><br>Number                                           | 5.5%<br>11.9%<br>13.0%<br>14.7%<br>14.1%<br>9.5%<br>3.6%<br>0.9%<br><b>18</b><br>Percent                                                                  | 1,375<br>1,014<br>2,656<br>2,752<br>2,793<br>2,915<br>2,252<br>1,016<br>225<br><b>20</b><br>Number                                                  | 4.8%<br>12.6%<br>13.0%<br>13.2%<br>13.8%<br>10.7%<br>4.8%<br>1.1%<br><b>23</b><br>Percent                                           |  |
| 25 - 34<br>35 - 44<br>45 - 54<br>55 - 64<br>65 - 74<br>75 - 84<br>85+<br><b>Race and Ethnicity</b><br>White Alone                                                                                                                          | 1,940<br>2,624<br>2,827<br>2,157<br>1,127<br>511<br>109<br><b>Census 20</b><br>Number<br>16,805                                       | 4.6%<br>11.2%<br>15.1%<br>16.3%<br>12.4%<br>6.5%<br>2.9%<br>0.6%<br>10<br>Percent<br>96.6%                                       | 1,357<br>1,078<br>2,336<br>2,561<br>2,884<br>2,767<br>1,858<br>702<br>176<br><b>20</b><br>Number<br>18,718                                 | 5.5%<br>11.9%<br>13.0%<br>14.7%<br>14.1%<br>9.5%<br>3.6%<br>0.9%<br><b>18</b><br>Percent<br>95.3%                                                         | 1,375<br>1,014<br>2,656<br>2,752<br>2,793<br>2,915<br>2,252<br>1,016<br>225<br><b>20</b><br>Number<br>19,849                                        | 4.8%<br>12.6%<br>13.0%<br>13.2%<br>13.8%<br>10.7%<br>4.8%<br>1.1%<br>23<br>Percent<br>94.1%                                         |  |
| 25 - 34<br>35 - 44<br>45 - 54<br>55 - 64<br>65 - 74<br>75 - 84<br>85+<br><b>Race and Ethnicity</b><br>White Alone<br>Black Alone                                                                                                           | 1,940<br>2,624<br>2,827<br>2,157<br>1,127<br>511<br>109<br><b>Census 20</b><br>Number<br>16,805<br>142                                | 4.6%<br>11.2%<br>15.1%<br>16.3%<br>12.4%<br>6.5%<br>2.9%<br>0.6%<br>0.6%<br>Percent<br>96.6%<br>0.8%                             | 1,357<br>1,078<br>2,336<br>2,561<br>2,884<br>2,767<br>1,858<br>702<br>176<br><b>20</b><br>Number<br>18,718<br>226                          | 5.5%<br>11.9%<br>13.0%<br>14.7%<br>14.1%<br>9.5%<br>3.6%<br>0.9%<br><b>18</b><br>Percent<br>95.3%<br>1.2%                                                 | 1,375<br>1,014<br>2,656<br>2,752<br>2,793<br>2,915<br>2,252<br>1,016<br>225<br><b>20</b><br>Number<br>19,849<br>314                                 | 4.8%<br>12.6%<br>13.0%<br>13.2%<br>13.8%<br>10.7%<br>4.8%<br>1.1%<br>23<br>Percent<br>94.1%<br>1.5%                                 |  |
| 25 - 34<br>35 - 44<br>45 - 54<br>55 - 64<br>65 - 74<br>75 - 84<br>85+<br><b>Race and Ethnicity</b><br>White Alone<br>Black Alone<br>American Indian Alone                                                                                  | 1,940<br>2,624<br>2,827<br>2,157<br>1,127<br>511<br>109<br><b>Census 20</b><br>Number<br>16,805<br>142<br>22                          | 4.6%<br>11.2%<br>15.1%<br>16.3%<br>12.4%<br>6.5%<br>2.9%<br>0.6%<br>0.6%<br>Percent<br>96.6%<br>0.8%<br>0.1%                     | 1,357<br>1,078<br>2,336<br>2,561<br>2,884<br>2,767<br>1,858<br>702<br>176<br>20<br>Number<br>18,718<br>226<br>23                           | 5.5%<br>11.9%<br>13.0%<br>14.7%<br>14.1%<br>9.5%<br>3.6%<br>0.9%<br><b>18</b><br>Percent<br>95.3%<br>1.2%<br>0.1%                                         | 1,375<br>1,014<br>2,656<br>2,752<br>2,793<br>2,915<br>2,252<br>1,016<br>225<br><b>20</b><br>Number<br>19,849<br>314<br>25                           | 4.8%<br>12.6%<br>13.0%<br>13.2%<br>13.8%<br>10.7%<br>4.8%<br>1.1%<br>23<br>Percent<br>94.1%<br>1.5%<br>0.1%                         |  |
| 25 - 34<br>35 - 44<br>45 - 54<br>55 - 64<br>65 - 74<br>75 - 84<br>85+<br><b>Race and Ethnicity</b><br>White Alone<br>Black Alone<br>American Indian Alone<br>Asian Alone                                                                   | 1,940<br>2,624<br>2,827<br>2,157<br>1,127<br>511<br>109<br><b>Census 20</b><br>Number<br>16,805<br>142<br>22<br>154                   | 4.6%<br>11.2%<br>15.1%<br>16.3%<br>12.4%<br>6.5%<br>2.9%<br>0.6%<br>0.6%<br>Percent<br>96.6%<br>0.8%<br>0.1%<br>0.9%             | 1,357<br>1,078<br>2,336<br>2,561<br>2,884<br>2,767<br>1,858<br>702<br>176<br>20<br>Number<br>18,718<br>226<br>23<br>244                    | 5.5%<br>11.9%<br>13.0%<br>14.7%<br>14.1%<br>9.5%<br>3.6%<br>0.9%<br><b>18</b><br>Percent<br>95.3%<br>1.2%<br>0.1%<br>1.2%                                 | 1,375<br>1,014<br>2,656<br>2,752<br>2,793<br>2,915<br>2,252<br>1,016<br>225<br><b>20</b><br>Number<br>19,849<br>314<br>25<br>337                    | 4.8%<br>12.6%<br>13.0%<br>13.2%<br>13.8%<br>10.7%<br>4.8%<br>1.1%<br>23<br>Percent<br>94.1%<br>1.5%<br>0.1%<br>1.6%                 |  |
| 25 - 34<br>35 - 44<br>45 - 54<br>55 - 64<br>65 - 74<br>75 - 84<br>85+<br><b>Race and Ethnicity</b><br>White Alone<br>Black Alone<br>Black Alone<br>American Indian Alone<br>Asian Alone<br>Pacific Islander Alone                          | 1,940<br>2,624<br>2,827<br>2,157<br>1,127<br>511<br>109<br><b>Census 20</b><br>Number<br>16,805<br>142<br>22<br>154<br>1              | 4.6%<br>11.2%<br>15.1%<br>16.3%<br>12.4%<br>6.5%<br>2.9%<br>0.6%<br>0.6%<br>0.8%<br>0.1%<br>0.9%<br>0.0%                         | 1,357<br>1,078<br>2,336<br>2,561<br>2,884<br>2,767<br>1,858<br>702<br>176<br>20<br>Number<br>18,718<br>226<br>23<br>244<br>244             | 5.5%<br>11.9%<br>13.0%<br>14.7%<br>14.1%<br>9.5%<br>3.6%<br>0.9%<br><b>18</b><br>Percent<br>95.3%<br>1.2%<br>0.1%<br>1.2%<br>0.1%<br>0.0%                 | 1,375<br>1,014<br>2,656<br>2,752<br>2,793<br>2,915<br>2,252<br>1,016<br>225<br><b>20</b><br>Number<br>19,849<br>314<br>25<br>337<br>337             | 4.8%<br>12.6%<br>13.0%<br>13.2%<br>13.8%<br>10.7%<br>4.8%<br>1.1%<br>23<br>Percent<br>94.1%<br>1.5%<br>0.1%<br>1.6%<br>0.0%         |  |
| 25 - 34<br>35 - 44<br>45 - 54<br>55 - 64<br>65 - 74<br>75 - 84<br>85+<br><b>Race and Ethnicity</b><br>White Alone<br>Black Alone<br>Black Alone<br>American Indian Alone<br>Asian Alone<br>Pacific Islander Alone<br>Some Other Race Alone | 1,940<br>2,624<br>2,827<br>2,157<br>1,127<br>511<br>109<br><b>Census 20</b><br>Number<br>16,805<br>142<br>22<br>154<br>154<br>1<br>73 | 4.6%<br>11.2%<br>15.1%<br>16.3%<br>12.4%<br>6.5%<br>2.9%<br>0.6%<br>0.6%<br>0.6%<br>0.8%<br>0.1%<br>0.9%<br>0.9%<br>0.0%<br>0.4% | 1,357<br>1,078<br>2,336<br>2,561<br>2,884<br>2,767<br>1,858<br>702<br>176<br>20<br>Number<br>18,718<br>226<br>23<br>244<br>244<br>2<br>106 | 5.5%<br>11.9%<br>13.0%<br>14.7%<br>14.1%<br>9.5%<br>3.6%<br>0.9%<br><b>18</b><br>Percent<br>95.3%<br>1.2%<br>0.1%<br>1.2%<br>0.1%<br>1.2%<br>0.0%<br>0.5% | 1,375<br>1,014<br>2,656<br>2,752<br>2,793<br>2,915<br>2,252<br>1,016<br>225<br><b>20</b><br>Number<br>19,849<br>314<br>25<br>337<br>337<br>3<br>139 | 4.8%<br>12.6%<br>13.0%<br>13.2%<br>13.8%<br>10.7%<br>4.8%<br>1.1%<br>23<br>Percent<br>94.1%<br>1.5%<br>0.1%<br>1.6%<br>0.0%<br>0.7% |  |
| 25 - 34<br>35 - 44<br>45 - 54<br>55 - 64<br>65 - 74<br>75 - 84<br>85+<br><b>Race and Ethnicity</b><br>White Alone<br>Black Alone<br>Black Alone<br>American Indian Alone<br>Asian Alone<br>Pacific Islander Alone                          | 1,940<br>2,624<br>2,827<br>2,157<br>1,127<br>511<br>109<br><b>Census 20</b><br>Number<br>16,805<br>142<br>22<br>154<br>1              | 4.6%<br>11.2%<br>15.1%<br>16.3%<br>12.4%<br>6.5%<br>2.9%<br>0.6%<br>0.6%<br>0.8%<br>0.1%<br>0.9%<br>0.0%                         | 1,357<br>1,078<br>2,336<br>2,561<br>2,884<br>2,767<br>1,858<br>702<br>176<br>20<br>Number<br>18,718<br>226<br>23<br>244<br>244             | 5.5%<br>11.9%<br>13.0%<br>14.7%<br>14.1%<br>9.5%<br>3.6%<br>0.9%<br><b>18</b><br>Percent<br>95.3%<br>1.2%<br>0.1%<br>1.2%<br>0.0%                         | 1,375<br>1,014<br>2,656<br>2,752<br>2,793<br>2,915<br>2,252<br>1,016<br>225<br><b>20</b><br>Number<br>19,849<br>314<br>25<br>337<br>337             | 4.8%<br>12.6%<br>13.0%<br>13.2%<br>13.8%<br>10.7%<br>4.8%<br>1.1%<br>23<br>Percent<br>94.1%<br>1.5%<br>0.1%<br>1.6%<br>0.0%         |  |
| 25 - 34<br>35 - 44<br>45 - 54<br>55 - 64<br>65 - 74<br>75 - 84<br>85+<br><b>Race and Ethnicity</b><br>White Alone<br>Black Alone<br>Black Alone<br>American Indian Alone<br>Asian Alone<br>Pacific Islander Alone<br>Some Other Race Alone | 1,940<br>2,624<br>2,827<br>2,157<br>1,127<br>511<br>109<br><b>Census 20</b><br>Number<br>16,805<br>142<br>22<br>154<br>154<br>1<br>73 | 4.6%<br>11.2%<br>15.1%<br>16.3%<br>12.4%<br>6.5%<br>2.9%<br>0.6%<br>0.6%<br>0.6%<br>0.8%<br>0.1%<br>0.9%<br>0.9%<br>0.0%<br>0.4% | 1,357<br>1,078<br>2,336<br>2,561<br>2,884<br>2,767<br>1,858<br>702<br>176<br>20<br>Number<br>18,718<br>226<br>23<br>244<br>244<br>2<br>106 | 5.5%<br>11.9%<br>13.0%<br>14.7%<br>14.1%<br>9.5%<br>3.6%<br>0.9%<br><b>18</b><br>Percent<br>95.3%<br>1.2%<br>0.1%<br>1.2%<br>0.1%<br>1.2%<br>0.0%<br>0.5% | 1,375<br>1,014<br>2,656<br>2,752<br>2,793<br>2,915<br>2,252<br>1,016<br>225<br><b>20</b><br>Number<br>19,849<br>314<br>25<br>337<br>337<br>3<br>139 | 4.8%<br>12.6%<br>13.0%<br>13.2%<br>13.8%<br>10.7%<br>4.8%<br>1.1%<br>23<br>Percent<br>94.1%<br>1.5%<br>0.1%<br>1.6%<br>0.0%<br>0.7% |  |

### Demographic and Income Profile

Walton Town Center 633-633 Chestnut Dr, Walton, Kentucky, 41094 Ring: 5 mile radius Prepared by Esri

Latitude: 38.85693 Longitude: -84.61652

#### 2018 Household Income

2018 Population by Race

2018 Percent Hispanic Origin: 1.9%