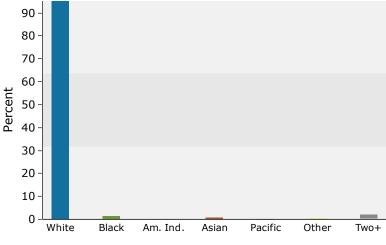

### Demographic and Income Profile

Walton Town Center

633-633 Chestnut Dr, Walton, Kentucky, 41094 Ring: 3 mile radius Prepared by Esri

Latitude: 38.85693 Longitude: -84.61652

| Summary                                            | Cer       | nsus 2010 |                       | 2018    |           | 2023     |
|----------------------------------------------------|-----------|-----------|-----------------------|---------|-----------|----------|
| Population                                         | Cei       | 6,254     |                       | 7,505   |           | 8,194    |
| Households                                         |           | 2,244     |                       | 2,668   |           | 2,906    |
| Families                                           |           | 1,699     |                       | 1,996   |           | 2,163    |
| Average Household Size                             |           | 2.78      |                       | 2.81    |           | 2.82     |
| Owner Occupied Housing Units                       |           | 1,682     |                       | 1,919   |           | 2,128    |
| Renter Occupied Housing Units                      |           | 562       |                       | 750     |           | 779      |
| Median Age                                         |           | 36.0      |                       | 38.0    |           | 38.5     |
| Trends: 2018 - 2023 Annual Rate                    |           | Area      |                       | State   |           | National |
| Population                                         |           | 1.77%     |                       | 0.51%   |           | 0.83%    |
| Households                                         |           | 1.72%     |                       | 0.50%   |           | 0.79%    |
| Families                                           |           | 1.62%     |                       | 0.37%   |           | 0.71%    |
| Owner HHs                                          |           | 2.09%     |                       | 0.78%   |           | 1.16%    |
| Median Household Income                            |           | 3.61%     |                       | 2.33%   |           | 2.50%    |
|                                                    |           |           | 20                    | 18      | 20        | 23       |
| Households by Income                               |           |           | Number                | Percent | Number    | Percent  |
| <\$15,000                                          |           |           | 165                   | 6.2%    | 125       | 4.3%     |
| \$15,000 - \$24,999                                |           |           | 203                   | 7.6%    | 160       | 5.5%     |
| \$25,000 - \$34,999                                |           |           | 181                   | 6.8%    | 164       | 5.6%     |
| \$35,000 - \$49,999                                |           |           | 435                   | 16.3%   | 411       | 14.1%    |
| \$50,000 - \$74,999                                |           |           | 474                   | 17.8%   | 493       | 17.0%    |
| \$75,000 - \$99,999                                |           |           | 372                   | 13.9%   | 439       | 15.1%    |
| \$100,000 - \$149,999                              |           |           | 482                   | 18.1%   | 652       | 22.4%    |
| \$150,000 - \$199,999                              |           |           | 165                   | 6.2%    | 226       | 7.8%     |
| \$200,000+                                         |           |           | 190                   | 7.1%    | 235       | 8.1%     |
|                                                    |           |           |                       |         |           |          |
| Median Household Income                            |           |           | \$66,510              |         | \$79,425  |          |
| Average Household Income                           |           |           | \$89,540              |         | \$103,034 |          |
| Per Capita Income                                  | Census 20 | 10        | \$31,792<br><b>20</b> | 10      | \$36,510  | 23       |
| Population by Age                                  | Number    | Percent   | 20<br>Number          | Percent | Number    | Percent  |
| 0 - 4                                              | 421       | 6.7%      | 472                   | 6.3%    | 518       | 6.3%     |
| 5 - 9                                              | 530       | 8.5%      | 491                   | 6.5%    | 537       | 6.6%     |
| 10 - 14                                            | 562       | 9.0%      | 556                   | 7.4%    | 562       | 6.9%     |
| 15 - 19                                            | 480       | 7.7%      | 555                   | 7.4%    | 550       | 6.7%     |
| 20 - 24                                            | 317       | 5.1%      | 456                   | 6.1%    | 450       | 5.5%     |
| 25 - 34                                            | 732       | 11.7%     | 947                   | 12.6%   | 1,115     | 13.6%    |
| 35 - 44                                            | 932       | 14.9%     | 957                   | 12.8%   | 1,034     | 12.6%    |
| 45 - 54                                            | 978       | 15.6%     | 1,091                 | 14.5%   | 1,066     | 13.0%    |
| 55 - 64                                            | 693       | 11.1%     | 1,009                 | 13.4%   | 1,103     | 13.5%    |
| 65 - 74                                            | 357       | 5.7%      | 640                   | 8.5%    | 803       | 9.8%     |
| 75 - 84                                            | 210       | 3.4%      | 253                   | 3.4%    | 362       | 4.4%     |
| 85+                                                | 41        | 0.7%      | 77                    | 1.0%    | 94        | 1.1%     |
|                                                    | Census 20 | 10        | 20                    | 18      | 20        | 23       |
| Race and Ethnicity                                 | Number    | Percent   | Number                | Percent | Number    | Percent  |
| White Alone                                        | 6,032     | 96.4%     | 7,148                 | 95.2%   | 7,702     | 94.0%    |
| Black Alone                                        | 62        | 1.0%      | 104                   | 1.4%    | 149       | 1.8%     |
| American Indian Alone                              | 11        | 0.2%      | 11                    | 0.1%    | 11        | 0.1%     |
| Asian Alone                                        | 37        | 0.6%      | 61                    | 0.8%    | 84        | 1.0%     |
| Pacific Islander Alone                             | 0         | 0.0%      | 0                     | 0.0%    | 0         | 0.0%     |
| Some Other Race Alone                              | 21        | 0.3%      | 32                    | 0.4%    | 43        | 0.5%     |
| Two or More Races                                  | 92        | 1.5%      | 149                   | 2.0%    | 205       | 2.5%     |
| Hispania Origin (Arry Dara)                        | 104       | 1.7%      | 164                   | 2.2%    | 218       | 2.7%     |
| Hispanic Origin (Any Race)                         | 111/1     | 1 / 9/0   | 16/1                  | / / 1/0 | 218       | / / 1/0  |
| Data Note: Income is expressed in current dollars. | 104       | 1.7 /0    | 104                   | 2:270   | 210       | 2.7 /0   |

### Demographic and Income Profile

Walton Town Center 633-633 Chestnut Dr, Walton, Kentucky, 41094 Ring: 3 mile radius Prepared by Esri

Latitude: 38.85693 Longitude: -84.61652

#### 2018 Household Income

2018 Population by Race

2018 Percent Hispanic Origin: 2.2%