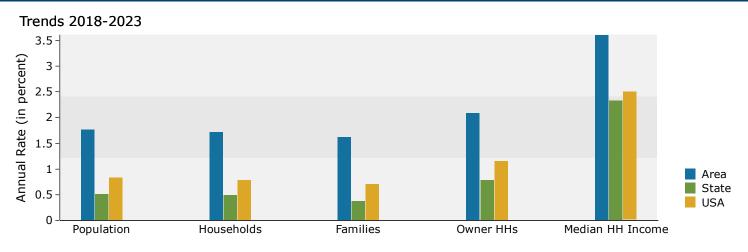

### Demographic and Income Profile

Walton Town Center

633-633 Chestnut Dr, Walton, Kentucky, 41094 Ring: 3 mile radius Prepared by Esri

Latitude: 38.85693 Longitude: -84.61652

| Summary                                            | Cer       | nsus 2010 |                       | 2018    |           | 2023     |
|----------------------------------------------------|-----------|-----------|-----------------------|---------|-----------|----------|
| Population                                         | Cei       | 6,254     |                       | 7,505   |           | 8,194    |
| Households                                         |           | 2,244     |                       | 2,668   |           | 2,906    |
| Families                                           |           | 1,699     |                       | 1,996   |           | 2,163    |
| Average Household Size                             |           | 2.78      |                       | 2.81    |           | 2.82     |
| Owner Occupied Housing Units                       |           | 1,682     |                       | 1,919   |           | 2,128    |
| Renter Occupied Housing Units                      |           | 562       |                       | 750     |           | 779      |
| Median Age                                         |           | 36.0      |                       | 38.0    |           | 38.5     |
| Trends: 2018 - 2023 Annual Rate                    |           | Area      |                       | State   |           | National |
| Population                                         |           | 1.77%     |                       | 0.51%   |           | 0.83%    |
| Households                                         |           | 1.72%     |                       | 0.50%   |           | 0.79%    |
| Families                                           |           | 1.62%     |                       | 0.37%   |           | 0.71%    |
| Owner HHs                                          |           | 2.09%     |                       | 0.78%   |           | 1.16%    |
| Median Household Income                            |           | 3.61%     |                       | 2.33%   |           | 2.50%    |
|                                                    |           |           | 20                    | 18      | 20        | 23       |
| Households by Income                               |           |           | Number                | Percent | Number    | Percent  |
| <\$15,000                                          |           |           | 165                   | 6.2%    | 125       | 4.3%     |
| \$15,000 - \$24,999                                |           |           | 203                   | 7.6%    | 160       | 5.5%     |
| \$25,000 - \$34,999                                |           |           | 181                   | 6.8%    | 164       | 5.6%     |
| \$35,000 - \$49,999                                |           |           | 435                   | 16.3%   | 411       | 14.1%    |
| \$50,000 - \$74,999                                |           |           | 474                   | 17.8%   | 493       | 17.0%    |
| \$75,000 - \$99,999                                |           |           | 372                   | 13.9%   | 439       | 15.1%    |
| \$100,000 - \$149,999                              |           |           | 482                   | 18.1%   | 652       | 22.4%    |
| \$150,000 - \$199,999                              |           |           | 165                   | 6.2%    | 226       | 7.8%     |
| \$200,000+                                         |           |           | 190                   | 7.1%    | 235       | 8.1%     |
|                                                    |           |           |                       |         |           |          |
| Median Household Income                            |           |           | \$66,510              |         | \$79,425  |          |
| Average Household Income                           |           |           | \$89,540              |         | \$103,034 |          |
| Per Capita Income                                  | Census 20 | 10        | \$31,792<br><b>20</b> | 10      | \$36,510  | 23       |
| Population by Age                                  | Number    | Percent   | 20<br>Number          | Percent | Number    | Percent  |
| 0 - 4                                              | 421       | 6.7%      | 472                   | 6.3%    | 518       | 6.3%     |
| 5 - 9                                              | 530       | 8.5%      | 491                   | 6.5%    | 537       | 6.6%     |
| 10 - 14                                            | 562       | 9.0%      | 556                   | 7.4%    | 562       | 6.9%     |
| 15 - 19                                            | 480       | 7.7%      | 555                   | 7.4%    | 550       | 6.7%     |
| 20 - 24                                            | 317       | 5.1%      | 456                   | 6.1%    | 450       | 5.5%     |
| 25 - 34                                            | 732       | 11.7%     | 947                   | 12.6%   | 1,115     | 13.6%    |
| 35 - 44                                            | 932       | 14.9%     | 957                   | 12.8%   | 1,034     | 12.6%    |
| 45 - 54                                            | 978       | 15.6%     | 1,091                 | 14.5%   | 1,066     | 13.0%    |
| 55 - 64                                            | 693       | 11.1%     | 1,009                 | 13.4%   | 1,103     | 13.5%    |
| 65 - 74                                            | 357       | 5.7%      | 640                   | 8.5%    | 803       | 9.8%     |
| 75 - 84                                            | 210       | 3.4%      | 253                   | 3.4%    | 362       | 4.4%     |
| 85+                                                | 41        | 0.7%      | 77                    | 1.0%    | 94        | 1.1%     |
|                                                    | Census 20 | 10        | 20                    | 18      | 20        | 23       |
| Race and Ethnicity                                 | Number    | Percent   | Number                | Percent | Number    | Percent  |
| White Alone                                        | 6,032     | 96.4%     | 7,148                 | 95.2%   | 7,702     | 94.0%    |
| Black Alone                                        | 62        | 1.0%      | 104                   | 1.4%    | 149       | 1.8%     |
| American Indian Alone                              | 11        | 0.2%      | 11                    | 0.1%    | 11        | 0.1%     |
| Asian Alone                                        | 37        | 0.6%      | 61                    | 0.8%    | 84        | 1.0%     |
| Pacific Islander Alone                             | 0         | 0.0%      | 0                     | 0.0%    | 0         | 0.0%     |
| Some Other Race Alone                              | 21        | 0.3%      | 32                    | 0.4%    | 43        | 0.5%     |
| Two or More Races                                  | 92        | 1.5%      | 149                   | 2.0%    | 205       | 2.5%     |
| Hispania Origin (Arry Dara)                        | 104       | 1.7%      | 164                   | 2.2%    | 218       | 2.7%     |
| Hispanic Origin (Any Race)                         | 111/1     | 1 / 9/0   | 16/1                  | / / 1/0 | 218       | / / 1/0  |
| Data Note: Income is expressed in current dollars. | 104       | 1.7 /0    | 104                   | 2:270   | 210       | 2.7 /0   |

### Demographic and Income Profile

Walton Town Center 633-633 Chestnut Dr, Walton, Kentucky, 41094 Ring: 3 mile radius Prepared by Esri

Latitude: 38.85693 Longitude: -84.61652