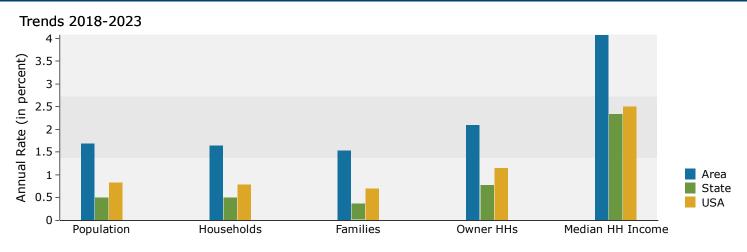

### Demographic and Income Profile

Walton Town Center

633-633 Chestnut Dr, Walton, Kentucky, 41094 Ring: 1 mile radius

Prepared by Esri

Latitude: 38.85693 Longitude: -84.61652

| Summary                                            | Cei       | nsus 2010 |          | 2018    |          | 2023     |
|----------------------------------------------------|-----------|-----------|----------|---------|----------|----------|
| Population                                         |           | 3,321     |          | 3,787   |          | 4,119    |
| Households                                         |           | 1,199     |          | 1,363   |          | 1,479    |
| Families                                           |           | 870       |          | 972     |          | 1,049    |
| Average Household Size                             |           | 2.76      |          | 2.77    |          | 2.78     |
| Owner Occupied Housing Units                       |           | 837       |          | 893     |          | 991      |
| Renter Occupied Housing Units                      |           | 362       |          | 470     |          | 488      |
| Median Age                                         |           | 33.1      |          | 34.6    |          | 34.8     |
| Trends: 2018 - 2023 Annual Rate                    |           | Area      |          | State   |          | National |
| Population                                         |           | 1.69%     |          | 0.51%   |          | 0.83%    |
| Households                                         |           | 1.65%     |          | 0.50%   |          | 0.79%    |
| Families                                           |           | 1.54%     |          | 0.37%   |          | 0.71%    |
| Owner HHs                                          |           | 2.10%     |          | 0.78%   |          | 1.16%    |
| Median Household Income                            |           | 4.08%     |          | 2.33%   |          | 2.50%    |
|                                                    |           |           | 2        | 2018    | 20       | 023      |
| Households by Income                               |           |           | Number   | Percent | Number   | Percent  |
| <\$15,000                                          |           |           | 103      | 7.6%    | 79       | 5.3%     |
| \$15,000 - \$24,999                                |           |           | 140      | 10.3%   | 111      | 7.5%     |
| \$25,000 - \$34,999                                |           |           | 91       | 6.7%    | 83       | 5.6%     |
| \$35,000 - \$49,999                                |           |           | 224      | 16.4%   | 214      | 14.5%    |
| \$50,000 - \$74,999                                |           |           | 252      | 18.5%   | 266      | 18.0%    |
| \$75,000 - \$99,999                                |           |           | 218      | 16.0%   | 261      | 17.6%    |
| \$100,000 - \$149,999                              |           |           | 252      | 18.5%   | 348      | 23.5%    |
| \$150,000 - \$199,999                              |           |           | 36       | 2.6%    | 53       | 3.6%     |
| \$200,000+                                         |           |           | 48       | 3.5%    | 63       | 4.3%     |
|                                                    |           |           |          |         |          |          |
| Median Household Income                            |           |           | \$59,901 |         | \$73,162 |          |
| Average Household Income                           |           |           | \$75,330 |         | \$87,662 |          |
| Per Capita Income                                  |           |           | \$27,044 |         | \$31,391 |          |
|                                                    | Census 20 | 010       | 2        | 2018    | 20       | 023      |
| Population by Age                                  | Number    | Percent   | Number   | Percent | Number   | Percent  |
| 0 - 4                                              | 255       | 7.7%      | 273      | 7.2%    | 301      | 7.3%     |
| 5 - 9                                              | 303       | 9.1%      | 275      | 7.3%    | 301      | 7.3%     |
| 10 - 14                                            | 309       | 9.3%      | 293      | 7.7%    | 303      | 7.4%     |
| 15 - 19                                            | 249       | 7.5%      | 286      | 7.5%    | 285      | 6.9%     |
| 20 - 24                                            | 192       | 5.8%      | 252      | 6.7%    | 249      | 6.0%     |
| 25 - 34                                            | 440       | 13.2%     | 536      | 14.1%   | 633      | 15.4%    |
| 35 - 44                                            | 502       | 15.1%     | 503      | 13.3%   | 550      | 13.4%    |
| 45 - 54                                            | 470       | 14.2%     | 523      | 13.8%   | 505      | 12.3%    |
| 55 - 64                                            | 326       | 9.8%      | 440      | 11.6%   | 483      | 11.7%    |
| 65 - 74                                            | 147       | 4.4%      | 269      | 7.1%    | 329      | 8.0%     |
| 75 - 84                                            | 107       | 3.2%      | 100      | 2.6%    | 139      | 3.4%     |
| 85+                                                | 21        | 0.6%      | 39       | 1.0%    | 41       | 1.0%     |
|                                                    | Census 20 |           |          | 2018    |          | 023      |
| Race and Ethnicity                                 | Number    | Percent   | Number   | Percent | Number   | Percent  |
| White Alone                                        | 3,185     | 95.9%     | 3,574    | 94.4%   | 3,825    | 92.9%    |
| Black Alone                                        | 44        | 1.3%      | 73       | 1.9%    | 104      | 2.5%     |
| American Indian Alone                              | 8         | 0.2%      | 8        | 0.2%    | 8        | 0.2%     |
| Asian Alone                                        | 17        | 0.5%      | 28       | 0.7%    | 38       | 0.9%     |
| Pacific Islander Alone                             | 0         | 0.0%      | 0        | 0.0%    | 0        | 0.0%     |
| Some Other Race Alone                              | 11        | 0.3%      | 17       | 0.4%    | 22       | 0.5%     |
| Two or More Races                                  | 56        | 1.7%      | 87       | 2.3%    | 120      | 2.9%     |
| Hispanic Origin (Any Race)                         | 64        | 1.9%      | 97       | 2.6%    | 128      | 3.1%     |
| Data Note: Income is expressed in current dollars. |           |           |          |         |          |          |

### Demographic and Income Profile

Walton Town Center

633-633 Chestnut Dr, Walton, Kentucky, 41094 Ring: 3 mile radius Prepared by Esri

Latitude: 38.85693 Longitude: -84.61652

| Summary                                            | Cer       | nsus 2010 |                       | 2018    |           | 2023     |
|----------------------------------------------------|-----------|-----------|-----------------------|---------|-----------|----------|
| Population                                         | Cei       | 6,254     |                       | 7,505   |           | 8,194    |
| Households                                         |           | 2,244     |                       | 2,668   |           | 2,906    |
| Families                                           |           | 1,699     |                       | 1,996   |           | 2,163    |
| Average Household Size                             |           | 2.78      |                       | 2.81    |           | 2.82     |
| Owner Occupied Housing Units                       |           | 1,682     |                       | 1,919   |           | 2,128    |
| Renter Occupied Housing Units                      |           | 562       |                       | 750     |           | 779      |
| Median Age                                         |           | 36.0      |                       | 38.0    |           | 38.5     |
| Trends: 2018 - 2023 Annual Rate                    |           | Area      |                       | State   |           | National |
| Population                                         |           | 1.77%     |                       | 0.51%   |           | 0.83%    |
| Households                                         |           | 1.72%     |                       | 0.50%   |           | 0.79%    |
| Families                                           |           | 1.62%     |                       | 0.37%   |           | 0.71%    |
| Owner HHs                                          |           | 2.09%     |                       | 0.78%   |           | 1.16%    |
| Median Household Income                            |           | 3.61%     |                       | 2.33%   |           | 2.50%    |
|                                                    |           |           | 20                    | 18      | 20        | 23       |
| Households by Income                               |           |           | Number                | Percent | Number    | Percent  |
| <\$15,000                                          |           |           | 165                   | 6.2%    | 125       | 4.3%     |
| \$15,000 - \$24,999                                |           |           | 203                   | 7.6%    | 160       | 5.5%     |
| \$25,000 - \$34,999                                |           |           | 181                   | 6.8%    | 164       | 5.6%     |
| \$35,000 - \$49,999                                |           |           | 435                   | 16.3%   | 411       | 14.1%    |
| \$50,000 - \$74,999                                |           |           | 474                   | 17.8%   | 493       | 17.0%    |
| \$75,000 - \$99,999                                |           |           | 372                   | 13.9%   | 439       | 15.1%    |
| \$100,000 - \$149,999                              |           |           | 482                   | 18.1%   | 652       | 22.4%    |
| \$150,000 - \$199,999                              |           |           | 165                   | 6.2%    | 226       | 7.8%     |
| \$200,000+                                         |           |           | 190                   | 7.1%    | 235       | 8.1%     |
|                                                    |           |           |                       |         |           |          |
| Median Household Income                            |           |           | \$66,510              |         | \$79,425  |          |
| Average Household Income                           |           |           | \$89,540              |         | \$103,034 |          |
| Per Capita Income                                  | Census 20 | 10        | \$31,792<br><b>20</b> | 10      | \$36,510  | 23       |
| Population by Age                                  | Number    | Percent   | 20<br>Number          | Percent | Number    | Percent  |
| 0 - 4                                              | 421       | 6.7%      | 472                   | 6.3%    | 518       | 6.3%     |
| 5 - 9                                              | 530       | 8.5%      | 491                   | 6.5%    | 537       | 6.6%     |
| 10 - 14                                            | 562       | 9.0%      | 556                   | 7.4%    | 562       | 6.9%     |
| 15 - 19                                            | 480       | 7.7%      | 555                   | 7.4%    | 550       | 6.7%     |
| 20 - 24                                            | 317       | 5.1%      | 456                   | 6.1%    | 450       | 5.5%     |
| 25 - 34                                            | 732       | 11.7%     | 947                   | 12.6%   | 1,115     | 13.6%    |
| 35 - 44                                            | 932       | 14.9%     | 957                   | 12.8%   | 1,034     | 12.6%    |
| 45 - 54                                            | 978       | 15.6%     | 1,091                 | 14.5%   | 1,066     | 13.0%    |
| 55 - 64                                            | 693       | 11.1%     | 1,009                 | 13.4%   | 1,103     | 13.5%    |
| 65 - 74                                            | 357       | 5.7%      | 640                   | 8.5%    | 803       | 9.8%     |
| 75 - 84                                            | 210       | 3.4%      | 253                   | 3.4%    | 362       | 4.4%     |
| 85+                                                | 41        | 0.7%      | 77                    | 1.0%    | 94        | 1.1%     |
|                                                    | Census 20 | 10        | 20                    | 18      | 20        | 23       |
| Race and Ethnicity                                 | Number    | Percent   | Number                | Percent | Number    | Percent  |
| White Alone                                        | 6,032     | 96.4%     | 7,148                 | 95.2%   | 7,702     | 94.0%    |
| Black Alone                                        | 62        | 1.0%      | 104                   | 1.4%    | 149       | 1.8%     |
| American Indian Alone                              | 11        | 0.2%      | 11                    | 0.1%    | 11        | 0.1%     |
| Asian Alone                                        | 37        | 0.6%      | 61                    | 0.8%    | 84        | 1.0%     |
| Pacific Islander Alone                             | 0         | 0.0%      | 0                     | 0.0%    | 0         | 0.0%     |
| Some Other Race Alone                              | 21        | 0.3%      | 32                    | 0.4%    | 43        | 0.5%     |
| Two or More Races                                  | 92        | 1.5%      | 149                   | 2.0%    | 205       | 2.5%     |
| Hispania Origin (Arry Dara)                        | 104       | 1.7%      | 164                   | 2.2%    | 218       | 2.7%     |
| Hispanic Origin (Any Race)                         | 111/1     | 1 / 9/0   | 16/1                  | / / 1/0 | 218       | / / 1/0  |
| Data Note: Income is expressed in current dollars. | 104       | 1.7 /0    | 104                   | 2:270   | 210       | 2.7 /0   |

### Demographic and Income Profile

Walton Town Center

633-633 Chestnut Dr, Walton, Kentucky, 41094 Ring: 5 mile radius Prepared by Esri

Latitude: 38.85693 Longitude: -84.61652

| Summary                                                                                                                                                                                                                                    | Cen                                                                                                                                   | sus 2010                                                                                                                         |                                                                                                                                            | 2018                                                                                                                                                      |                                                                                                                                                     | 2023                                                                                                                                |  |
|--------------------------------------------------------------------------------------------------------------------------------------------------------------------------------------------------------------------------------------------|---------------------------------------------------------------------------------------------------------------------------------------|----------------------------------------------------------------------------------------------------------------------------------|--------------------------------------------------------------------------------------------------------------------------------------------|-----------------------------------------------------------------------------------------------------------------------------------------------------------|-----------------------------------------------------------------------------------------------------------------------------------------------------|-------------------------------------------------------------------------------------------------------------------------------------|--|
| Population                                                                                                                                                                                                                                 | CCI                                                                                                                                   | 17,396                                                                                                                           |                                                                                                                                            | 19,635                                                                                                                                                    |                                                                                                                                                     | 21,094                                                                                                                              |  |
| Households                                                                                                                                                                                                                                 |                                                                                                                                       | 6,170                                                                                                                            |                                                                                                                                            | 6,935                                                                                                                                                     |                                                                                                                                                     | 7,434                                                                                                                               |  |
| Families                                                                                                                                                                                                                                   |                                                                                                                                       | 4,829                                                                                                                            |                                                                                                                                            | 5,352                                                                                                                                                     |                                                                                                                                                     | 5,710                                                                                                                               |  |
| Average Household Size                                                                                                                                                                                                                     |                                                                                                                                       | 2.82                                                                                                                             |                                                                                                                                            | 2.83                                                                                                                                                      |                                                                                                                                                     | 2.84                                                                                                                                |  |
| Owner Occupied Housing Units                                                                                                                                                                                                               |                                                                                                                                       | 4,959                                                                                                                            |                                                                                                                                            | 5,403                                                                                                                                                     |                                                                                                                                                     | 5,862                                                                                                                               |  |
| Renter Occupied Housing Units                                                                                                                                                                                                              |                                                                                                                                       | 1,211                                                                                                                            |                                                                                                                                            | 1,533                                                                                                                                                     |                                                                                                                                                     | 1,571                                                                                                                               |  |
| Median Age                                                                                                                                                                                                                                 |                                                                                                                                       | 37.6                                                                                                                             |                                                                                                                                            | 39.5                                                                                                                                                      |                                                                                                                                                     | 40.1                                                                                                                                |  |
| Trends: 2018 - 2023 Annual Rate                                                                                                                                                                                                            |                                                                                                                                       | Area                                                                                                                             |                                                                                                                                            | State                                                                                                                                                     |                                                                                                                                                     | National                                                                                                                            |  |
| Population                                                                                                                                                                                                                                 |                                                                                                                                       | 1.44%                                                                                                                            |                                                                                                                                            | 0.51%                                                                                                                                                     |                                                                                                                                                     | 0.83%                                                                                                                               |  |
| Households                                                                                                                                                                                                                                 |                                                                                                                                       | 1.40%                                                                                                                            |                                                                                                                                            | 0.50%                                                                                                                                                     |                                                                                                                                                     | 0.79%                                                                                                                               |  |
| Families                                                                                                                                                                                                                                   |                                                                                                                                       | 1.30%                                                                                                                            |                                                                                                                                            | 0.37%                                                                                                                                                     |                                                                                                                                                     | 0.71%                                                                                                                               |  |
| Owner HHs                                                                                                                                                                                                                                  |                                                                                                                                       | 1.64%                                                                                                                            |                                                                                                                                            | 0.78%                                                                                                                                                     |                                                                                                                                                     | 1.16%                                                                                                                               |  |
| Median Household Income                                                                                                                                                                                                                    |                                                                                                                                       | 2.20%                                                                                                                            |                                                                                                                                            | 2.33%                                                                                                                                                     |                                                                                                                                                     | 2.50%                                                                                                                               |  |
|                                                                                                                                                                                                                                            | 2018                                                                                                                                  |                                                                                                                                  |                                                                                                                                            |                                                                                                                                                           | 2023                                                                                                                                                |                                                                                                                                     |  |
| Households by Income                                                                                                                                                                                                                       |                                                                                                                                       |                                                                                                                                  | Number                                                                                                                                     | Percent                                                                                                                                                   | Number                                                                                                                                              | Percent                                                                                                                             |  |
| <\$15,000                                                                                                                                                                                                                                  |                                                                                                                                       |                                                                                                                                  | 429                                                                                                                                        | 6.2%                                                                                                                                                      | 319                                                                                                                                                 | 4.3%                                                                                                                                |  |
| \$15,000 - \$24,999                                                                                                                                                                                                                        |                                                                                                                                       |                                                                                                                                  | 394                                                                                                                                        | 5.7%                                                                                                                                                      | 309                                                                                                                                                 | 4.2%                                                                                                                                |  |
| \$25,000 - \$34,999                                                                                                                                                                                                                        |                                                                                                                                       |                                                                                                                                  | 455                                                                                                                                        | 6.6%                                                                                                                                                      | 406                                                                                                                                                 | 5.5%                                                                                                                                |  |
| \$35,000 - \$49,999                                                                                                                                                                                                                        |                                                                                                                                       |                                                                                                                                  | 947                                                                                                                                        | 13.7%                                                                                                                                                     | 879                                                                                                                                                 | 11.8%                                                                                                                               |  |
| \$50,000 - \$74,999                                                                                                                                                                                                                        |                                                                                                                                       |                                                                                                                                  | 1,236                                                                                                                                      | 17.8%                                                                                                                                                     | 1,262                                                                                                                                               | 17.0%                                                                                                                               |  |
| \$75,000 - \$99,999                                                                                                                                                                                                                        |                                                                                                                                       |                                                                                                                                  | 1,115                                                                                                                                      | 16.1%                                                                                                                                                     | 1,273                                                                                                                                               | 17.1%                                                                                                                               |  |
| \$100,000 - \$149,999                                                                                                                                                                                                                      |                                                                                                                                       |                                                                                                                                  | 1,263                                                                                                                                      | 18.2%                                                                                                                                                     | 1,642                                                                                                                                               | 22.1%                                                                                                                               |  |
| \$150,000 - \$199,999                                                                                                                                                                                                                      |                                                                                                                                       |                                                                                                                                  | 559                                                                                                                                        | 8.1%                                                                                                                                                      | 727                                                                                                                                                 | 9.8%                                                                                                                                |  |
| \$200,000+                                                                                                                                                                                                                                 |                                                                                                                                       |                                                                                                                                  | 538                                                                                                                                        | 7.8%                                                                                                                                                      | 617                                                                                                                                                 | 8.3%                                                                                                                                |  |
|                                                                                                                                                                                                                                            |                                                                                                                                       |                                                                                                                                  |                                                                                                                                            |                                                                                                                                                           |                                                                                                                                                     |                                                                                                                                     |  |
| Median Household Income                                                                                                                                                                                                                    |                                                                                                                                       |                                                                                                                                  | \$75,113                                                                                                                                   |                                                                                                                                                           | \$83,744                                                                                                                                            |                                                                                                                                     |  |
| Average Household Income                                                                                                                                                                                                                   |                                                                                                                                       |                                                                                                                                  | \$95,690                                                                                                                                   |                                                                                                                                                           | \$107,709                                                                                                                                           |                                                                                                                                     |  |
| Per Capita Income                                                                                                                                                                                                                          |                                                                                                                                       |                                                                                                                                  | \$34,065                                                                                                                                   |                                                                                                                                                           | \$38,235                                                                                                                                            |                                                                                                                                     |  |
|                                                                                                                                                                                                                                            | Census 20                                                                                                                             | 10                                                                                                                               | 20                                                                                                                                         | 18                                                                                                                                                        | 20                                                                                                                                                  | 23                                                                                                                                  |  |
| Population by Age                                                                                                                                                                                                                          | Number                                                                                                                                | Percent                                                                                                                          | Number                                                                                                                                     | Percent                                                                                                                                                   | Number                                                                                                                                              | Percent                                                                                                                             |  |
| 0 - 4                                                                                                                                                                                                                                      | 1,124                                                                                                                                 | 6.5%                                                                                                                             | 1,189                                                                                                                                      | 6.1%                                                                                                                                                      | 1,271                                                                                                                                               | 6.0%                                                                                                                                |  |
| 5 - 9                                                                                                                                                                                                                                      | 1,414                                                                                                                                 | 8.1%                                                                                                                             | 1,297                                                                                                                                      | 6.6%                                                                                                                                                      | 1,374                                                                                                                                               | 6.5%                                                                                                                                |  |
| 10 - 14                                                                                                                                                                                                                                    | 1,454                                                                                                                                 | 8.4%                                                                                                                             | 1,429                                                                                                                                      | 7.3%                                                                                                                                                      | 1,450                                                                                                                                               | 6.9%                                                                                                                                |  |
| 15 - 19                                                                                                                                                                                                                                    | 1,310                                                                                                                                 | 7.5%                                                                                                                             | 1 -                                                                                                                                        |                                                                                                                                                           |                                                                                                                                                     |                                                                                                                                     |  |
|                                                                                                                                                                                                                                            |                                                                                                                                       |                                                                                                                                  | 1,357                                                                                                                                      | 6.9%                                                                                                                                                      | 1,375                                                                                                                                               | 6.5%                                                                                                                                |  |
| 20 - 24                                                                                                                                                                                                                                    | 797                                                                                                                                   | 4.6%                                                                                                                             |                                                                                                                                            | 6.9%<br>5.5%                                                                                                                                              |                                                                                                                                                     | 6.5%<br>4.8%                                                                                                                        |  |
| 20 - 24<br>25 - 34                                                                                                                                                                                                                         | 797<br>1,940                                                                                                                          |                                                                                                                                  | 1,357                                                                                                                                      |                                                                                                                                                           | 1,375                                                                                                                                               |                                                                                                                                     |  |
| 25 - 34<br>35 - 44                                                                                                                                                                                                                         | 1,940<br>2,624                                                                                                                        | 4.6%                                                                                                                             | 1,357<br>1,078<br>2,336<br>2,561                                                                                                           | 5.5%<br>11.9%<br>13.0%                                                                                                                                    | 1,375<br>1,014<br>2,656<br>2,752                                                                                                                    | 4.8%<br>12.6%<br>13.0%                                                                                                              |  |
| 25 - 34<br>35 - 44<br>45 - 54                                                                                                                                                                                                              | 1,940<br>2,624<br>2,827                                                                                                               | 4.6%<br>11.2%<br>15.1%<br>16.3%                                                                                                  | 1,357<br>1,078<br>2,336<br>2,561<br>2,884                                                                                                  | 5.5%<br>11.9%<br>13.0%<br>14.7%                                                                                                                           | 1,375<br>1,014<br>2,656<br>2,752<br>2,793                                                                                                           | 4.8%<br>12.6%<br>13.0%<br>13.2%                                                                                                     |  |
| 25 - 34<br>35 - 44<br>45 - 54<br>55 - 64                                                                                                                                                                                                   | 1,940<br>2,624<br>2,827<br>2,157                                                                                                      | 4.6%<br>11.2%<br>15.1%<br>16.3%<br>12.4%                                                                                         | 1,357<br>1,078<br>2,336<br>2,561<br>2,884<br>2,767                                                                                         | 5.5%<br>11.9%<br>13.0%<br>14.7%<br>14.1%                                                                                                                  | 1,375<br>1,014<br>2,656<br>2,752<br>2,793<br>2,915                                                                                                  | 4.8%<br>12.6%<br>13.0%<br>13.2%<br>13.8%                                                                                            |  |
| 25 - 34<br>35 - 44<br>45 - 54<br>55 - 64<br>65 - 74                                                                                                                                                                                        | 1,940<br>2,624<br>2,827<br>2,157<br>1,127                                                                                             | 4.6%<br>11.2%<br>15.1%<br>16.3%<br>12.4%<br>6.5%                                                                                 | 1,357<br>1,078<br>2,336<br>2,561<br>2,884<br>2,767<br>1,858                                                                                | 5.5%<br>11.9%<br>13.0%<br>14.7%<br>14.1%<br>9.5%                                                                                                          | 1,375<br>1,014<br>2,656<br>2,752<br>2,793<br>2,915<br>2,252                                                                                         | 4.8%<br>12.6%<br>13.0%<br>13.2%<br>13.8%<br>10.7%                                                                                   |  |
| 25 - 34<br>35 - 44<br>45 - 54<br>55 - 64<br>65 - 74<br>75 - 84                                                                                                                                                                             | 1,940<br>2,624<br>2,827<br>2,157<br>1,127<br>511                                                                                      | 4.6%<br>11.2%<br>15.1%<br>16.3%<br>12.4%<br>6.5%<br>2.9%                                                                         | 1,357<br>1,078<br>2,336<br>2,561<br>2,884<br>2,767<br>1,858<br>702                                                                         | 5.5%<br>11.9%<br>13.0%<br>14.7%<br>14.1%<br>9.5%<br>3.6%                                                                                                  | 1,375<br>1,014<br>2,656<br>2,752<br>2,793<br>2,915<br>2,252<br>1,016                                                                                | 4.8%<br>12.6%<br>13.0%<br>13.2%<br>13.8%<br>10.7%<br>4.8%                                                                           |  |
| 25 - 34<br>35 - 44<br>45 - 54<br>55 - 64<br>65 - 74                                                                                                                                                                                        | 1,940<br>2,624<br>2,827<br>2,157<br>1,127<br>511<br>109                                                                               | 4.6%<br>11.2%<br>15.1%<br>16.3%<br>12.4%<br>6.5%<br>2.9%<br>0.6%                                                                 | 1,357<br>1,078<br>2,336<br>2,561<br>2,884<br>2,767<br>1,858<br>702<br>176                                                                  | 5.5%<br>11.9%<br>13.0%<br>14.7%<br>14.1%<br>9.5%<br>3.6%<br>0.9%                                                                                          | 1,375<br>1,014<br>2,656<br>2,752<br>2,793<br>2,915<br>2,252<br>1,016<br>225                                                                         | 4.8%<br>12.6%<br>13.0%<br>13.2%<br>13.8%<br>10.7%<br>4.8%<br>1.1%                                                                   |  |
| 25 - 34<br>35 - 44<br>45 - 54<br>55 - 64<br>65 - 74<br>75 - 84<br>85+                                                                                                                                                                      | 1,940<br>2,624<br>2,827<br>2,157<br>1,127<br>511<br>109<br><b>Census 20</b>                                                           | 4.6%<br>11.2%<br>15.1%<br>16.3%<br>12.4%<br>6.5%<br>2.9%<br>0.6%                                                                 | 1,357<br>1,078<br>2,336<br>2,561<br>2,884<br>2,767<br>1,858<br>702<br>176<br>20                                                            | 5.5%<br>11.9%<br>13.0%<br>14.7%<br>14.1%<br>9.5%<br>3.6%<br>0.9%<br><b>18</b>                                                                             | 1,375<br>1,014<br>2,656<br>2,752<br>2,793<br>2,915<br>2,252<br>1,016<br>225<br><b>20</b>                                                            | 4.8%<br>12.6%<br>13.0%<br>13.2%<br>13.8%<br>10.7%<br>4.8%<br>1.1%<br><b>23</b>                                                      |  |
| 25 - 34<br>35 - 44<br>45 - 54<br>55 - 64<br>65 - 74<br>75 - 84<br>85+<br><b>Race and Ethnicity</b>                                                                                                                                         | 1,940<br>2,624<br>2,827<br>2,157<br>1,127<br>511<br>109<br><b>Census 20</b><br>Number                                                 | 4.6%<br>11.2%<br>15.1%<br>16.3%<br>12.4%<br>6.5%<br>2.9%<br>0.6%<br>10<br>Percent                                                | 1,357<br>1,078<br>2,336<br>2,561<br>2,884<br>2,767<br>1,858<br>702<br>176<br><b>20</b><br>Number                                           | 5.5%<br>11.9%<br>13.0%<br>14.7%<br>14.1%<br>9.5%<br>3.6%<br>0.9%<br><b>18</b><br>Percent                                                                  | 1,375<br>1,014<br>2,656<br>2,752<br>2,793<br>2,915<br>2,252<br>1,016<br>225<br><b>20</b><br>Number                                                  | 4.8%<br>12.6%<br>13.0%<br>13.2%<br>13.8%<br>10.7%<br>4.8%<br>1.1%<br><b>23</b><br>Percent                                           |  |
| 25 - 34<br>35 - 44<br>45 - 54<br>55 - 64<br>65 - 74<br>75 - 84<br>85+<br><b>Race and Ethnicity</b><br>White Alone                                                                                                                          | 1,940<br>2,624<br>2,827<br>2,157<br>1,127<br>511<br>109<br><b>Census 20</b><br>Number<br>16,805                                       | 4.6%<br>11.2%<br>15.1%<br>16.3%<br>12.4%<br>6.5%<br>2.9%<br>0.6%<br>10<br>Percent<br>96.6%                                       | 1,357<br>1,078<br>2,336<br>2,561<br>2,884<br>2,767<br>1,858<br>702<br>176<br><b>20</b><br>Number<br>18,718                                 | 5.5%<br>11.9%<br>13.0%<br>14.7%<br>14.1%<br>9.5%<br>3.6%<br>0.9%<br><b>18</b><br>Percent<br>95.3%                                                         | 1,375<br>1,014<br>2,656<br>2,752<br>2,793<br>2,915<br>2,252<br>1,016<br>225<br><b>20</b><br>Number<br>19,849                                        | 4.8%<br>12.6%<br>13.0%<br>13.2%<br>13.8%<br>10.7%<br>4.8%<br>1.1%<br>23<br>Percent<br>94.1%                                         |  |
| 25 - 34<br>35 - 44<br>45 - 54<br>55 - 64<br>65 - 74<br>75 - 84<br>85+<br><b>Race and Ethnicity</b><br>White Alone<br>Black Alone                                                                                                           | 1,940<br>2,624<br>2,827<br>2,157<br>1,127<br>511<br>109<br><b>Census 20</b><br>Number<br>16,805<br>142                                | 4.6%<br>11.2%<br>15.1%<br>16.3%<br>12.4%<br>6.5%<br>2.9%<br>0.6%<br>0.6%<br>Percent<br>96.6%<br>0.8%                             | 1,357<br>1,078<br>2,336<br>2,561<br>2,884<br>2,767<br>1,858<br>702<br>176<br><b>20</b><br>Number<br>18,718<br>226                          | 5.5%<br>11.9%<br>13.0%<br>14.7%<br>14.1%<br>9.5%<br>3.6%<br>0.9%<br><b>18</b><br>Percent<br>95.3%<br>1.2%                                                 | 1,375<br>1,014<br>2,656<br>2,752<br>2,793<br>2,915<br>2,252<br>1,016<br>225<br><b>20</b><br>Number<br>19,849<br>314                                 | 4.8%<br>12.6%<br>13.0%<br>13.2%<br>13.8%<br>10.7%<br>4.8%<br>1.1%<br>23<br>Percent<br>94.1%<br>1.5%                                 |  |
| 25 - 34<br>35 - 44<br>45 - 54<br>55 - 64<br>65 - 74<br>75 - 84<br>85+<br><b>Race and Ethnicity</b><br>White Alone<br>Black Alone<br>American Indian Alone                                                                                  | 1,940<br>2,624<br>2,827<br>2,157<br>1,127<br>511<br>109<br><b>Census 20</b><br>Number<br>16,805<br>142<br>22                          | 4.6%<br>11.2%<br>15.1%<br>16.3%<br>12.4%<br>6.5%<br>2.9%<br>0.6%<br>0.6%<br>Percent<br>96.6%<br>0.8%<br>0.1%                     | 1,357<br>1,078<br>2,336<br>2,561<br>2,884<br>2,767<br>1,858<br>702<br>176<br>20<br>Number<br>18,718<br>226<br>23                           | 5.5%<br>11.9%<br>13.0%<br>14.7%<br>14.1%<br>9.5%<br>3.6%<br>0.9%<br><b>18</b><br>Percent<br>95.3%<br>1.2%<br>0.1%                                         | 1,375<br>1,014<br>2,656<br>2,752<br>2,793<br>2,915<br>2,252<br>1,016<br>225<br><b>20</b><br>Number<br>19,849<br>314<br>25                           | 4.8%<br>12.6%<br>13.0%<br>13.2%<br>13.8%<br>10.7%<br>4.8%<br>1.1%<br>23<br>Percent<br>94.1%<br>1.5%<br>0.1%                         |  |
| 25 - 34<br>35 - 44<br>45 - 54<br>55 - 64<br>65 - 74<br>75 - 84<br>85+<br><b>Race and Ethnicity</b><br>White Alone<br>Black Alone<br>American Indian Alone<br>Asian Alone                                                                   | 1,940<br>2,624<br>2,827<br>2,157<br>1,127<br>511<br>109<br><b>Census 20</b><br>Number<br>16,805<br>142<br>22<br>154                   | 4.6%<br>11.2%<br>15.1%<br>16.3%<br>12.4%<br>6.5%<br>2.9%<br>0.6%<br>0.6%<br>Percent<br>96.6%<br>0.8%<br>0.1%<br>0.9%             | 1,357<br>1,078<br>2,336<br>2,561<br>2,884<br>2,767<br>1,858<br>702<br>176<br>20<br>Number<br>18,718<br>226<br>23<br>244                    | 5.5%<br>11.9%<br>13.0%<br>14.7%<br>14.1%<br>9.5%<br>3.6%<br>0.9%<br><b>18</b><br>Percent<br>95.3%<br>1.2%<br>0.1%<br>1.2%                                 | 1,375<br>1,014<br>2,656<br>2,752<br>2,793<br>2,915<br>2,252<br>1,016<br>225<br><b>20</b><br>Number<br>19,849<br>314<br>25<br>337                    | 4.8%<br>12.6%<br>13.0%<br>13.2%<br>13.8%<br>10.7%<br>4.8%<br>1.1%<br>23<br>Percent<br>94.1%<br>1.5%<br>0.1%<br>1.6%                 |  |
| 25 - 34<br>35 - 44<br>45 - 54<br>55 - 64<br>65 - 74<br>75 - 84<br>85+<br><b>Race and Ethnicity</b><br>White Alone<br>Black Alone<br>Black Alone<br>American Indian Alone<br>Asian Alone<br>Pacific Islander Alone                          | 1,940<br>2,624<br>2,827<br>2,157<br>1,127<br>511<br>109<br><b>Census 20</b><br>Number<br>16,805<br>142<br>22<br>154<br>1              | 4.6%<br>11.2%<br>15.1%<br>16.3%<br>12.4%<br>6.5%<br>2.9%<br>0.6%<br>0.6%<br>0.8%<br>0.1%<br>0.9%<br>0.0%                         | 1,357<br>1,078<br>2,336<br>2,561<br>2,884<br>2,767<br>1,858<br>702<br>176<br>20<br>Number<br>18,718<br>226<br>23<br>244<br>244             | 5.5%<br>11.9%<br>13.0%<br>14.7%<br>14.1%<br>9.5%<br>3.6%<br>0.9%<br><b>18</b><br>Percent<br>95.3%<br>1.2%<br>0.1%<br>1.2%<br>0.1%<br>0.0%                 | 1,375<br>1,014<br>2,656<br>2,752<br>2,793<br>2,915<br>2,252<br>1,016<br>225<br><b>20</b><br>Number<br>19,849<br>314<br>25<br>337<br>337             | 4.8%<br>12.6%<br>13.0%<br>13.2%<br>13.8%<br>10.7%<br>4.8%<br>1.1%<br>23<br>Percent<br>94.1%<br>1.5%<br>0.1%<br>1.6%<br>0.0%         |  |
| 25 - 34<br>35 - 44<br>45 - 54<br>55 - 64<br>65 - 74<br>75 - 84<br>85+<br><b>Race and Ethnicity</b><br>White Alone<br>Black Alone<br>Black Alone<br>American Indian Alone<br>Asian Alone<br>Pacific Islander Alone<br>Some Other Race Alone | 1,940<br>2,624<br>2,827<br>2,157<br>1,127<br>511<br>109<br><b>Census 20</b><br>Number<br>16,805<br>142<br>22<br>154<br>154<br>1<br>73 | 4.6%<br>11.2%<br>15.1%<br>16.3%<br>12.4%<br>6.5%<br>2.9%<br>0.6%<br>0.6%<br>0.6%<br>0.8%<br>0.1%<br>0.9%<br>0.9%<br>0.0%<br>0.4% | 1,357<br>1,078<br>2,336<br>2,561<br>2,884<br>2,767<br>1,858<br>702<br>176<br>20<br>Number<br>18,718<br>226<br>23<br>244<br>244<br>2<br>106 | 5.5%<br>11.9%<br>13.0%<br>14.7%<br>14.1%<br>9.5%<br>3.6%<br>0.9%<br><b>18</b><br>Percent<br>95.3%<br>1.2%<br>0.1%<br>1.2%<br>0.1%<br>1.2%<br>0.0%<br>0.5% | 1,375<br>1,014<br>2,656<br>2,752<br>2,793<br>2,915<br>2,252<br>1,016<br>225<br><b>20</b><br>Number<br>19,849<br>314<br>25<br>337<br>337<br>3<br>139 | 4.8%<br>12.6%<br>13.0%<br>13.2%<br>13.8%<br>10.7%<br>4.8%<br>1.1%<br>23<br>Percent<br>94.1%<br>1.5%<br>0.1%<br>1.6%<br>0.0%<br>0.7% |  |
| 25 - 34<br>35 - 44<br>45 - 54<br>55 - 64<br>65 - 74<br>75 - 84<br>85+<br><b>Race and Ethnicity</b><br>White Alone<br>Black Alone<br>Black Alone<br>American Indian Alone<br>Asian Alone<br>Pacific Islander Alone                          | 1,940<br>2,624<br>2,827<br>2,157<br>1,127<br>511<br>109<br><b>Census 20</b><br>Number<br>16,805<br>142<br>22<br>154<br>1              | 4.6%<br>11.2%<br>15.1%<br>16.3%<br>12.4%<br>6.5%<br>2.9%<br>0.6%<br>0.6%<br>0.8%<br>0.1%<br>0.9%<br>0.0%                         | 1,357<br>1,078<br>2,336<br>2,561<br>2,884<br>2,767<br>1,858<br>702<br>176<br>20<br>Number<br>18,718<br>226<br>23<br>244<br>244             | 5.5%<br>11.9%<br>13.0%<br>14.7%<br>14.1%<br>9.5%<br>3.6%<br>0.9%<br><b>18</b><br>Percent<br>95.3%<br>1.2%<br>0.1%<br>1.2%<br>0.0%                         | 1,375<br>1,014<br>2,656<br>2,752<br>2,793<br>2,915<br>2,252<br>1,016<br>225<br><b>20</b><br>Number<br>19,849<br>314<br>25<br>337<br>337             | 4.8%<br>12.6%<br>13.0%<br>13.2%<br>13.8%<br>10.7%<br>4.8%<br>1.1%<br>23<br>Percent<br>94.1%<br>1.5%<br>0.1%<br>1.6%<br>0.0%         |  |
| 25 - 34<br>35 - 44<br>45 - 54<br>55 - 64<br>65 - 74<br>75 - 84<br>85+<br><b>Race and Ethnicity</b><br>White Alone<br>Black Alone<br>Black Alone<br>American Indian Alone<br>Asian Alone<br>Pacific Islander Alone<br>Some Other Race Alone | 1,940<br>2,624<br>2,827<br>2,157<br>1,127<br>511<br>109<br><b>Census 20</b><br>Number<br>16,805<br>142<br>22<br>154<br>154<br>1<br>73 | 4.6%<br>11.2%<br>15.1%<br>16.3%<br>12.4%<br>6.5%<br>2.9%<br>0.6%<br>0.6%<br>0.6%<br>0.8%<br>0.1%<br>0.9%<br>0.9%<br>0.0%<br>0.4% | 1,357<br>1,078<br>2,336<br>2,561<br>2,884<br>2,767<br>1,858<br>702<br>176<br>20<br>Number<br>18,718<br>226<br>23<br>244<br>244<br>2<br>106 | 5.5%<br>11.9%<br>13.0%<br>14.7%<br>14.1%<br>9.5%<br>3.6%<br>0.9%<br><b>18</b><br>Percent<br>95.3%<br>1.2%<br>0.1%<br>1.2%<br>0.1%<br>1.2%<br>0.0%<br>0.5% | 1,375<br>1,014<br>2,656<br>2,752<br>2,793<br>2,915<br>2,252<br>1,016<br>225<br><b>20</b><br>Number<br>19,849<br>314<br>25<br>337<br>337<br>3<br>139 | 4.8%<br>12.6%<br>13.0%<br>13.2%<br>13.8%<br>10.7%<br>4.8%<br>1.1%<br>23<br>Percent<br>94.1%<br>1.5%<br>0.1%<br>1.6%<br>0.0%<br>0.7% |  |