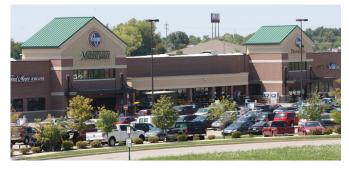

## Walton Towne Center 625 CHESTNUT DRIVE, WALTON KY 41054

### TRAFFIC

| MARY GRUBBS HWY | 9,590  |
|-----------------|--------|
| I-75            | 49,500 |

- Kroger Marketplace Anchored. Shadow Anchored by Kohls
- Kroger Marketplace Online Order and Curbside Pickup site
- Immediate Access off I-75 at the I-71 interchange
- Part of the Northern Kentucky/Cincinnati MSA
- New Library at the corner of Service Road and Town Center Drive scheduled for construction in 2017
- Shopping hub for Boone and Kenton Counties in Kentucky