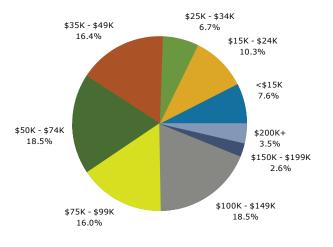

### Demographic and Income Profile

Walton Town Center

633-633 Chestnut Dr, Walton, Kentucky, 41094 Ring: 1 mile radius

Prepared by Esri

Latitude: 38.85693 Longitude: -84.61652

| Summary                                            | Cei       | nsus 2010 |          | 2018    |          | 2023     |
|----------------------------------------------------|-----------|-----------|----------|---------|----------|----------|
| Population                                         |           | 3,321     |          | 3,787   |          | 4,119    |
| Households                                         |           | 1,199     |          | 1,363   |          | 1,479    |
| Families                                           |           | 870       |          | 972     |          | 1,049    |
| Average Household Size                             |           | 2.76      |          | 2.77    |          | 2.78     |
| Owner Occupied Housing Units                       |           | 837       |          | 893     |          | 991      |
| Renter Occupied Housing Units                      |           | 362       |          | 470     |          | 488      |
| Median Age                                         |           | 33.1      |          | 34.6    |          | 34.8     |
| Trends: 2018 - 2023 Annual Rate                    |           | Area      |          | State   |          | National |
| Population                                         |           | 1.69%     |          | 0.51%   |          | 0.83%    |
| Households                                         |           | 1.65%     |          | 0.50%   |          | 0.79%    |
| Families                                           |           | 1.54%     |          | 0.37%   |          | 0.71%    |
| Owner HHs                                          |           | 2.10%     |          | 0.78%   |          | 1.16%    |
| Median Household Income                            |           | 4.08%     |          | 2.33%   |          | 2.50%    |
|                                                    |           |           | 2        | 2018    | 20       | 023      |
| Households by Income                               |           |           | Number   | Percent | Number   | Percent  |
| <\$15,000                                          |           |           | 103      | 7.6%    | 79       | 5.3%     |
| \$15,000 - \$24,999                                |           |           | 140      | 10.3%   | 111      | 7.5%     |
| \$25,000 - \$34,999                                |           |           | 91       | 6.7%    | 83       | 5.6%     |
| \$35,000 - \$49,999                                |           |           | 224      | 16.4%   | 214      | 14.5%    |
| \$50,000 - \$74,999                                |           |           | 252      | 18.5%   | 266      | 18.0%    |
| \$75,000 - \$99,999                                |           |           | 218      | 16.0%   | 261      | 17.6%    |
| \$100,000 - \$149,999                              |           |           | 252      | 18.5%   | 348      | 23.5%    |
| \$150,000 - \$199,999                              |           |           | 36       | 2.6%    | 53       | 3.6%     |
| \$200,000+                                         |           |           | 48       | 3.5%    | 63       | 4.3%     |
|                                                    |           |           |          |         |          |          |
| Median Household Income                            |           |           | \$59,901 |         | \$73,162 |          |
| Average Household Income                           |           |           | \$75,330 |         | \$87,662 |          |
| Per Capita Income                                  |           |           | \$27,044 |         | \$31,391 |          |
|                                                    | Census 20 | 010       | 2        | 2018    | 20       | 023      |
| Population by Age                                  | Number    | Percent   | Number   | Percent | Number   | Percent  |
| 0 - 4                                              | 255       | 7.7%      | 273      | 7.2%    | 301      | 7.3%     |
| 5 - 9                                              | 303       | 9.1%      | 275      | 7.3%    | 301      | 7.3%     |
| 10 - 14                                            | 309       | 9.3%      | 293      | 7.7%    | 303      | 7.4%     |
| 15 - 19                                            | 249       | 7.5%      | 286      | 7.5%    | 285      | 6.9%     |
| 20 - 24                                            | 192       | 5.8%      | 252      | 6.7%    | 249      | 6.0%     |
| 25 - 34                                            | 440       | 13.2%     | 536      | 14.1%   | 633      | 15.4%    |
| 35 - 44                                            | 502       | 15.1%     | 503      | 13.3%   | 550      | 13.4%    |
| 45 - 54                                            | 470       | 14.2%     | 523      | 13.8%   | 505      | 12.3%    |
| 55 - 64                                            | 326       | 9.8%      | 440      | 11.6%   | 483      | 11.7%    |
| 65 - 74                                            | 147       | 4.4%      | 269      | 7.1%    | 329      | 8.0%     |
| 75 - 84                                            | 107       | 3.2%      | 100      | 2.6%    | 139      | 3.4%     |
| 85+                                                | 21        | 0.6%      | 39       | 1.0%    | 41       | 1.0%     |
|                                                    | Census 20 |           |          | 2018    |          | 023      |
| Race and Ethnicity                                 | Number    | Percent   | Number   | Percent | Number   | Percent  |
| White Alone                                        | 3,185     | 95.9%     | 3,574    | 94.4%   | 3,825    | 92.9%    |
| Black Alone                                        | 44        | 1.3%      | 73       | 1.9%    | 104      | 2.5%     |
| American Indian Alone                              | 8         | 0.2%      | 8        | 0.2%    | 8        | 0.2%     |
| Asian Alone                                        | 17        | 0.5%      | 28       | 0.7%    | 38       | 0.9%     |
| Pacific Islander Alone                             | 0         | 0.0%      | 0        | 0.0%    | 0        | 0.0%     |
| Some Other Race Alone                              | 11        | 0.3%      | 17       | 0.4%    | 22       | 0.5%     |
| Two or More Races                                  | 56        | 1.7%      | 87       | 2.3%    | 120      | 2.9%     |
| Hispanic Origin (Any Race)                         | 64        | 1.9%      | 97       | 2.6%    | 128      | 3.1%     |
| Data Note: Income is expressed in current dollars. |           |           |          |         |          |          |

### Demographic and Income Profile

Walton Town Center 633-633 Chestnut Dr, Walton, Kentucky, 41094 Ring: 1 mile radius Prepared by Esri

Latitude: 38.85693 Longitude: -84.61652

#### 2018 Household Income