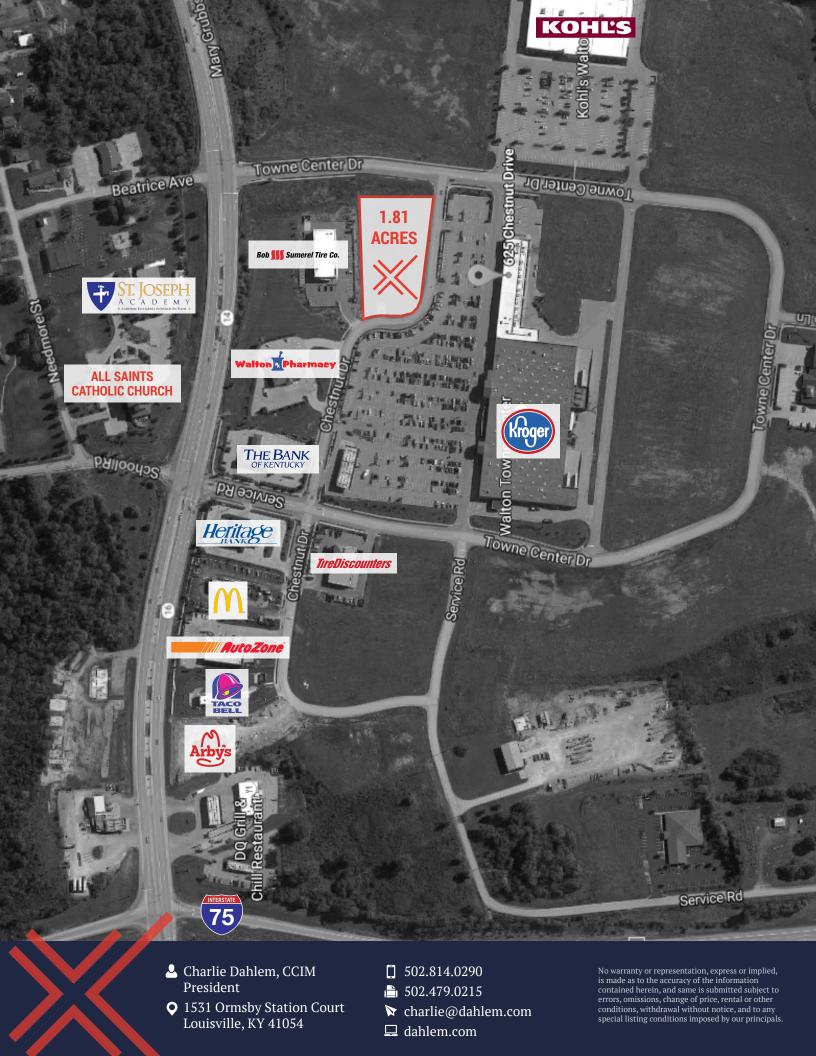

## FORLEASE

1.81 Acre Outlot

## Walton Towne Center 625 CHESTNUT DRIVE, WALTON KY 41054

## TRAFFIC

| MARY GRUBBS HWY | 9,590  |
|-----------------|--------|
| 1-75            | 49,500 |

- Kroger Marketplace Anchored.
   Shadow Anchored by Kohls
- Kroger Marketplace Online Order and Curbside Pickup site
- Immediate Access off I-75 at the I-71 interchange
- Part of the Northern Kentucky/Cincinnati MSA
- New Library at the corner of Service Road and Town Center Drive scheduled for construction in 2017
- Shopping hub for Boone and Kenton Counties in Kentucky

• 1531 Ormsby Station Court Louisville, KY 41054 502.814.0290

**502.479.0215** 

rharlie@dahlem.com

□ dahlem.com

No warranty or representation, express or implied, is made as to the accuracy of the information contained herein, and same is submitted subject to errors, omissions, change of price, rental or other conditions, withdrawal without notice, and to any special listing conditions imposed by our principals.