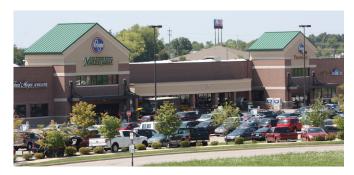

## Walton Towne Center 625 CHESTNUT DRIVE, WALTON KY 41054

## TRAFFIC

| MARY GRUBBS HWY | 9,590  |
|-----------------|--------|
| 1-75            | 49,500 |

- Kroger Marketplace Anchored.
   Shadow Anchored by Kohls
- Kroger Marketplace Online Order and Curbside Pickup site
- Immediate Access off I-75 at the I-71 interchange
- Part of the Northern Kentucky/Cincinnati MSA
- New Library at the corner of Service Road and Town Center Drive scheduled for construction in 2017
- Shopping hub for Boone and Kenton Counties in Kentucky