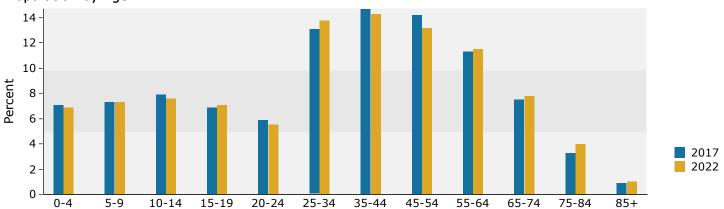

Charlie Dahlem, CCIM Latitude: 36.47111 Longitude: -86.67748

| Summary                                                        | Cer       | sus 2010 |          | 2017         |          | 2    |
|----------------------------------------------------------------|-----------|----------|----------|--------------|----------|------|
| Population                                                     |           | 2,438    |          | 2,724        |          | 2    |
| Households                                                     |           | 859      |          | 958          |          | 1    |
| Families                                                       |           | 686      |          | 759          |          |      |
| Average Household Size                                         |           | 2.84     |          | 2.84         |          |      |
| Owner Occupied Housing Units                                   |           | 720      |          | 780          |          |      |
| Renter Occupied Housing Units                                  |           | 139      |          | 177          |          |      |
| Median Age                                                     |           | 34.5     |          | 36.2         |          |      |
| Trends: 2017 - 2022 Annual Rate                                |           | Area     |          | State        |          | Nati |
| Population                                                     |           | 1.35%    |          | 0.90%        |          | 0.   |
| Households                                                     |           | 1.32%    |          | 0.86%        |          | 0    |
| Families                                                       |           | 1.21%    |          | 0.76%        |          | 0    |
| Owner HHs                                                      |           | 1.20%    |          | 0.84%        |          | 0    |
| Median Household Income                                        |           | 2.18%    |          | 2.14%        |          | 2    |
|                                                                |           |          | 20       | 17           | 20       | )22  |
| Households by Income                                           |           |          | Number   | Percent      | Number   | Pe   |
| <\$15,000                                                      |           |          | 90       | 9.4%         | 88       |      |
| \$15,000 - \$24,999                                            |           |          | 47       | 4.9%         | 44       | ,    |
| \$25,000 - \$34,999                                            |           |          | 62       | 6.5%         | 56       |      |
| \$35,000 - \$49,999                                            |           |          | 106      | 11.1%        | 96       |      |
| \$50,000 - \$74,999                                            |           |          | 280      | 29.2%        | 267      | 2    |
| \$75,000 - \$99,999                                            |           |          | 216      | 22.5%        | 264      | 2    |
| \$100,000 - \$149,999                                          |           |          | 126      | 13.2%        | 162      | 1    |
| \$150,000 - \$199,999                                          |           |          | 15       | 1.6%         | 21       |      |
| \$200,000+                                                     |           |          | 17       | 1.8%         | 25       |      |
| \$200,0001                                                     |           |          | 17       | 1.0 /0       | 23       |      |
| Median Household Income                                        |           |          | \$62,627 |              | \$69,742 |      |
| Average Household Income                                       |           |          | \$70,872 |              | \$80,554 |      |
| Per Capita Income                                              |           |          | \$25,183 |              | \$28,590 |      |
| rei Capita Income                                              | Census 20 | 10       |          | 17           |          | )22  |
| Population by Age                                              | Number    | Percent  | Number   | Percent      | Number   | Pe   |
| 0 - 4                                                          | 188       | 7.7%     | 193      | 7.1%         | 201      |      |
| 5 - 9                                                          | 219       | 9.0%     | 200      | 7.3%         | 214      |      |
| 10 - 14                                                        | 197       | 8.1%     | 215      | 7.9%         | 221      |      |
| 15 - 19                                                        | 168       | 6.9%     | 187      | 6.9%         | 207      |      |
| 20 - 24                                                        | 114       | 4.7%     | 160      | 5.9%         | 159      |      |
| 25 - 34                                                        | 353       | 14.5%    | 357      | 13.1%        | 403      | 1    |
| 35 - 44                                                        | 393       |          | 400      | 14.7%        | 416      |      |
|                                                                |           | 16.1%    |          |              |          | 1.   |
| 45 - 54                                                        | 341       | 14.0%    | 386      | 14.2%        | 384      | 1    |
| 55 - 64                                                        | 234       | 9.6%     | 309      | 11.3%        | 335      | 1    |
| 65 - 74                                                        | 145       | 5.9%     | 203      | 7.5%         | 228      |      |
| 75 - 84                                                        | 69        | 2.8%     | 89       | 3.3%         | 116      |      |
| 85+                                                            | 18        | 0.7%     | 25       | 0.9%         | 30       |      |
|                                                                | Census 20 | 10       |          | )17          |          | )22  |
| Race and Ethnicity                                             | Number    | Percent  | Number   | Percent      | Number   | Pe   |
| White Alone                                                    | 2,310     | 94.7%    | 2,552    | 93.7%        | 2,706    | 9    |
| Black Alone                                                    | 41        | 1.7%     | 50       | 1.8%         | 56       |      |
|                                                                | 3         | 0.1%     | 4        | 0.1%         | 4        |      |
| American Indian Alone                                          | 23        | 0.9%     | 28       | 1.0%         | 33       |      |
| American Indian Alone<br>Asian Alone                           | ==        | 0.20/    | 8        | 0.3%         | 10       |      |
|                                                                | 4         | 0.2%     |          |              | 43       |      |
| Asian Alone                                                    |           | 1.1%     | 36       | 1.3%         | 43       |      |
| Asian Alone<br>Pacific Islander Alone                          | 4         |          | 36<br>47 | 1.3%<br>1.7% | 61       |      |
| Asian Alone<br>Pacific Islander Alone<br>Some Other Race Alone | 4<br>27   | 1.1%     |          |              |          |      |

#### 2017 Household Income