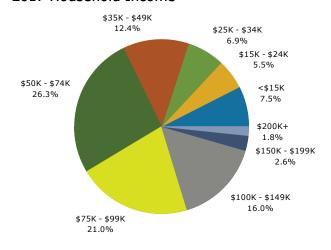

19       | 0.1%    | 25       |      |
| Some Other Race Alone                      | 110       |          | 151      | 1.0%    | 186      |      |
|                                            |           | 0.8%     |          |         |          |      |
| Two or More Races                          | 159       | 1.2%     | 235      | 1.6%    | 306      | 2    |
| Hispanic Origin (Any Race)                 | 332       | 2.6%     | 453      | 3.1%    | 562      | 3    |

April 26, 2018

©2018 Esri Page 3 of 6

Source: U.S. Census Bureau, Census 2010 Summary File 1. Esri forecasts for 2017 and 2022.



301 Richard Wilks Rd, White House, Tennessee, 37188 Ring: 3 mile radius

Charlie Dahlem, CCIM

Latitude: 36.47111 Longitude: -86.67748



### Population by Age



#### 2017 Household Income



#### 2017 Population by Race



2017 Percent Hispanic Origin: 3.1%

Source: U.S. Census Bureau, Census 2010 Summary File 1. Esri forecasts for 2017 and 2022.

©2018 Esri Page 4 of 6



301 Richard Wilks Rd, White House, Tennessee, 37188 Ring: 5 mile radius

Charlie Dahlem, CCIM Latitude: 36.47111

Longitude: -86.67748

| Summary                                                                                                                                | Cer                                                                          | sus 2010                                                                       |                                                                | 2017                                             |                                                          | 202