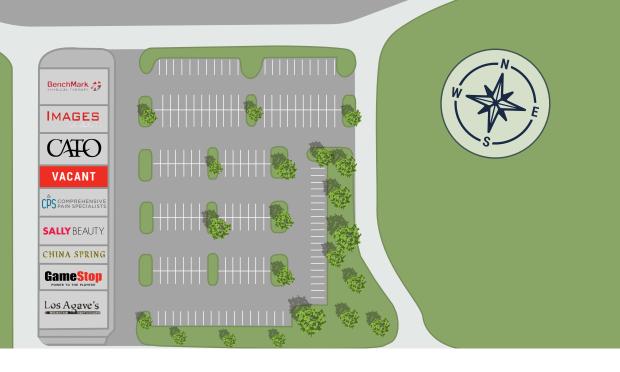

### TRINEFIC

 Charles Dr. & SR76
 28,267

 Interstate 65
 57,258

- Unique bedroom community to Nashville, TN
- Shopping hub for White House and Springfield, TN
- 35% Population increase between 2010-2015
- Above average household income
- Shadow Anchored by Walmart, Shoe Department
- Other Tenants Include:
  - Sally Beauty
- CATO
- Comprehensive Pain Management
- Benchmark Physical Therapy

| TENANT                         | SUITE | SQUARE FEET |
|--------------------------------|-------|-------------|
| BenchMark Physical Therapy     | 1300  | 3,007       |
| Images Salon                   | 1200  | 1,633       |
| Cato                           | 1000  | 4,160       |
| Available                      | 700   | 1,600       |
| Comprehensive Pain Specialists | 600   | 4,800       |
| Sally Beauty                   | 500   | 1,600       |
| China Spring                   | 400   | 1,185       |
| GameStop                       | 300   | 2,480       |
| Los Agave's                    | 100   | 3,520       |