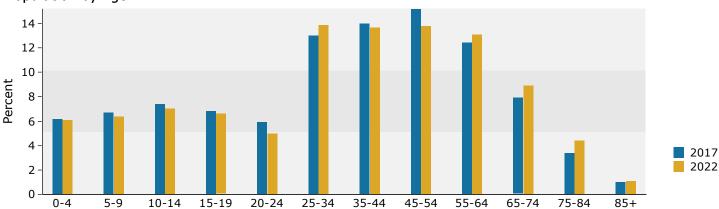

| 10        | 0.1%     | 19       | 0.1%    | 25       |      |
| Some Other Race Alone                      | 110       |          | 151      | 1.0%    | 186      |      |
|                                            |           | 0.8%     |          |         |          |      |
| Two or More Races                          | 159       | 1.2%     | 235      | 1.6%    | 306      | 2    |
| Hispanic Origin (Any Race)                 | 332       | 2.6%     | 453      | 3.1%    | 562      | 3    |

April 26, 2018

©2018 Esri Page 3 of 6

Source: U.S. Census Bureau, Census 2010 Summary File 1. Esri forecasts for 2017 and 2022.



301 Richard Wilks Rd, White House, Tennessee, 37188 Ring: 3 mile radius

Charlie Dahlem, CCIM

Latitude: 36.47111 Longitude: -86.67748



### Population by Age



#### 2017 Household Income



#### 2017 Population by Race



2017 Percent Hispanic Origin: 3.1%

Source: U.S. Census Bureau, Census 2010 Summary File 1. Esri forecasts for 2017 and 2022.

©2018 Esri Page 4 of 6



301 Richard Wilks Rd, White House, Tennessee, 37188 Ring: 5 mile radius

Charlie Dahlem, CCIM Latitude: 36.47111

Longitude: -86.67748

| Summary                                                                                                                                | Cer                                                                          | sus 2010                                                                       |                                                                | 2017                                             |