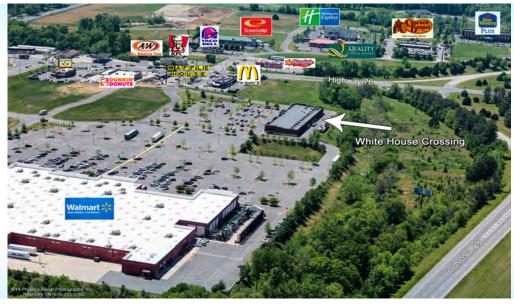

# FOR LEASE

1,600 Square Feet

301 Richard Wilkes Road, White House, TN 37188

### TRINEFIC

 Charles Dr. & SR76
 28,267

 Interstate 65
 57,258

- Unique bedroom community to Nashville, TN
- Shopping hub for White House and Springfield, TN
- 35% Population increase between 2010-2015
- Above average household income
- Shadow Anchored by Walmart, Shoe Department
- Other Tenants Include:
  - Sally Beauty
- CATO
- Comprehensive Pain Management
- Benchmark Physical Therapy