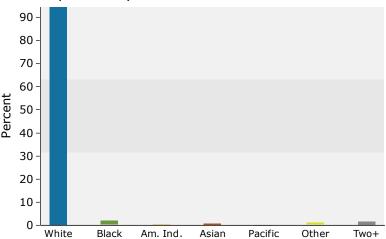

Charlie Dahlem, CCIM Latitude: 36.47111

Longitude: -86.67748

| Summary                                                                                                                                | Cer                                                                          | sus 2010                                                                       |                                                                | 2017                                             |                                                          | 202                           |  |
|----------------------------------------------------------------------------------------------------------------------------------------|------------------------------------------------------------------------------|--------------------------------------------------------------------------------|----------------------------------------------------------------|--------------------------------------------------|----------------------------------------------------------|-------------------------------|--|
| Population                                                                                                                             |                                                                              | 23,075                                                                         |                                                                | 25,202                                           |                                                          | 26,83                         |  |
| Households                                                                                                                             |                                                                              | 8,271                                                                          |                                                                | 9,023                                            |                                                          | 9,59                          |  |
| Families                                                                                                                               |                                                                              | 6,614                                                                          |                                                                | 7,147                                            |                                                          | 7,5                           |  |
| Average Household Size                                                                                                                 |                                                                              | 2.79                                                                           |                                                                | 2.79                                             |                                                          | 2.                            |  |
| Owner Occupied Housing Units                                                                                                           |                                                                              | 7,003                                                                          |                                                                | 7,452                                            |                                                          | 7,8                           |  |
| Renter Occupied Housing Units                                                                                                          |                                                                              | 1,268                                                                          |                                                                | 1,571                                            |                                                          | 1,6                           |  |
| Median Age                                                                                                                             |                                                                              | 37.5                                                                           |                                                                | 39.2                                             |                                                          | 40                            |  |
| Trends: 2017 - 2022 Annual Rate                                                                                                        |                                                                              | Area                                                                           |                                                                | State                                            |                                                          | Nation                        |  |
| Population                                                                                                                             |                                                                              | 1.26%                                                                          |                                                                | 0.90%                                            |                                                          | 0.83                          |  |
| Households                                                                                                                             |                                                                              | 1.23%                                                                          |                                                                | 0.86%                                            |                                                          | 0.79                          |  |
| Families                                                                                                                               |                                                                              | 1.14%                                                                          |                                                                | 0.76%                                            |                                                          | 0.71                          |  |
| Owner HHs                                                                                                                              |                                                                              | 1.16%                                                                          |                                                                | 0.84%                                            |                                                          | 0.72                          |  |
| Median Household Income                                                                                                                |                                                                              | 2.49%                                                                          |                                                                | 2.14%                                            |                                                          | 2.12                          |  |
|                                                                                                                                        |                                                                              |                                                                                | 2017                                                           |                                                  | 2022                                                     |                               |  |
| Households by Income                                                                                                                   |                                                                              |                                                                                | Number                                                         | Percent                                          | Number                                                   | Perce                         |  |
| <\$15,000                                                                                                                              |                                                                              |                                                                                | 717                                                            | 7.9%                                             | 711                                                      | 7.4                           |  |
| \$15,000 - \$24,999                                                                                                                    |                                                                              |                                                                                | 576                                                            | 6.4%                                             | 546                                                      | 5.7                           |  |
| \$25,000 - \$34,999                                                                                                                    |                                                                              |                                                                                | 668                                                            | 7.4%                                             | 594                                                      | 6.2                           |  |
| \$35,000 - \$49,999                                                                                                                    |                                                                              |                                                                                | 1,181                                                          | 13.1%                                            | 1,056                                                    | 11.0                          |  |
| \$50,000 - \$74,999                                                                                                                    |                                                                              |                                                                                | 2,210                                                          | 24.5%                                            | 2,129                                                    | 22.2                          |  |
| \$75,000 - \$99,999                                                                                                                    |                                                                              |                                                                                | 1,754                                                          | 19.4%                                            | 2,119                                                    | 22.:                          |  |
| \$100,000 - \$149,999                                                                                                                  |                                                                              |                                                                                | 1,495                                                          | 16.6%                                            | 1,869                                                    | 19.                           |  |
| \$150,000 - \$199,999                                                                                                                  |                                                                              |                                                                                | 272                                                            | 3.0%                                             | 359                                                      | 3.7                           |  |
| \$200,000+                                                                                                                             |                                                                              |                                                                                | 151                                                            | 1.7%                                             | 208                                                      | 2.2                           |  |
| Median Household Income                                                                                                                |                                                                              |                                                                                | \$62,816                                                       |                                                  | \$71,029                                                 |                               |  |
| Average Household Income                                                                                                               |                                                                              |                                                                                | \$72,559                                                       |                                                  | \$82,280                                                 |                               |  |
| Per Capita Income                                                                                                                      |                                                                              |                                                                                | \$25,983                                                       |                                                  | \$29,418                                                 |                               |  |
|                                                                                                                                        | Census 20                                                                    | 10                                                                             | 20                                                             | 17                                               | 20                                                       | 22                            |  |
| Population by Age                                                                                                                      | Number                                                                       | Percent                                                                        | Number                                                         | Percent                                          | Number                                                   | Perce                         |  |
| 0 - 4                                                                                                                                  | 1,459                                                                        | 6.3%                                                                           | 1,472                                                          | 5.8%                                             | 1,520                                                    | 5.7                           |  |
| 5 - 9                                                                                                                                  | 1,734                                                                        | 7.5%                                                                           | 1,628                                                          | 6.5%                                             | 1,649                                                    | 6.3                           |  |
| 10 - 14                                                                                                                                | 1,910                                                                        | 8.3%                                                                           | 1,788                                                          | 7.1%                                             | 1,830                                                    | 6.8                           |  |
| 15 - 19                                                                                                                                | 1,691                                                                        | 7.3%                                                                           | 1,653                                                          | 6.6%                                             | 1,703                                                    | 6.3                           |  |
| 20 - 24                                                                                                                                | 1,074                                                                        | 4.7%                                                                           | 1,442                                                          | 5.7%                                             | 1,290                                                    | 4.8                           |  |
| 25 - 34                                                                                                                                | 2,781                                                                        | 12.1%                                                                          | 3,188                                                          | 12.7%                                            | 3,553                                                    | 13.                           |  |
| 35 - 44                                                                                                                                | 3,626                                                                        | 15.7%                                                                          | 3,446                                                          | 13.7%                                            | 3,618                                                    | 13.                           |  |
| 45 - 54                                                                                                                                | 3,736                                                                        | 16.2%                                                                          | 3,862                                                          | 15.3%                                            | 3,706                                                    | 13.                           |  |
| 55 - 64                                                                                                                                | 2,674                                                                        | 11.6%                                                                          | 3,400                                                          | 13.5%                                            | 3,742                                                    | 13.9                          |  |
| 65 - 74                                                                                                                                | 1,550                                                                        | 6.7%                                                                           | 2,189                                                          | 8.7%                                             | 2,667                                                    | 9.9                           |  |
| 65 - 74                                                                                                                                | 1,550                                                                        | 017 70                                                                         |                                                                |                                                  | 1,248                                                    | 4.                            |  |
| 75 - 84                                                                                                                                | 661                                                                          | 2.9%                                                                           | 892                                                            | 3.5%                                             | -/                                                       |                               |  |
|                                                                                                                                        |                                                                              |                                                                                | 892<br>241                                                     | 3.5%<br>1.0%                                     | 305                                                      | 1.3                           |  |
| 75 - 84                                                                                                                                | 661                                                                          | 2.9%<br>0.8%                                                                   | 241                                                            |                                                  | 305                                                      | 1.:<br>122                    |  |
| 75 - 84                                                                                                                                | 661<br>179                                                                   | 2.9%<br>0.8%                                                                   | 241                                                            | 1.0%                                             | 305                                                      | 1.1<br>122<br>Perce           |  |
| 75 - 84<br>85+                                                                                                                         | 661<br>179<br><b>Census 20</b>                                               | 2.9%<br>0.8%                                                                   | 241<br><b>20</b>                                               | 1.0%<br>9 <b>17</b>                              | 305<br><b>20</b>                                         | 22                            |  |
| 75 - 84<br>85+<br>Race and Ethnicity                                                                                                   | 661<br>179<br><b>Census 20</b><br>Number                                     | 2.9%<br>0.8%<br><b>10</b><br>Percent                                           | 241<br><b>20</b><br>Number                                     | 1.0%<br><b>17</b><br>Percent                     | 305<br><b>20</b><br>Number                               | Perce<br>93.6                 |  |
| 75 - 84<br>85+<br>Race and Ethnicity<br>White Alone                                                                                    | 661<br>179<br><b>Census 20</b><br>Number<br>22,025                           | 2.9%<br>0.8%<br><b>10</b><br>Percent<br>95.5%                                  | 241<br><b>20</b><br>Number<br>23,794                           | 1.0%<br>917<br>Percent<br>94.4%                  | 305<br><b>20</b><br>Number<br>25,101                     | Perce                         |  |
| 75 - 84<br>85+<br>Race and Ethnicity<br>White Alone<br>Black Alone                                                                     | 661<br>179<br><b>Census 20</b><br>Number<br>22,025<br>375                    | 2.9%<br>0.8%<br><b>10</b><br>Percent<br>95.5%<br>1.6%                          | 241<br><b>20</b><br>Number<br>23,794<br>476                    | 1.0%<br>Percent<br>94.4%<br>1.9%                 | 305<br><b>20</b><br>Number<br>25,101<br>556              | Perco<br>93.6<br>2.3          |  |
| 75 - 84<br>85+<br>Race and Ethnicity<br>White Alone<br>Black Alone<br>American Indian Alone                                            | 661<br>179<br><b>Census 20</b><br>Number<br>22,025<br>375<br>73              | 2.9%<br>0.8%<br><b>10</b><br>Percent<br>95.5%<br>1.6%<br>0.3%<br>0.6%          | 241<br><b>20</b><br>Number<br>23,794<br>476<br>79              | 1.0%<br>Percent<br>94.4%<br>1.9%<br>0.3%<br>0.7% | 305<br><b>20</b><br>Number<br>25,101<br>556<br>84        | Perco<br>93.6<br>2.1          |  |
| 75 - 84<br>85+  Race and Ethnicity  White Alone Black Alone American Indian Alone Asian Alone Pacific Islander Alone                   | 661<br>179<br><b>Census 20</b><br>Number<br>22,025<br>375<br>73              | 2.9%<br>0.8%<br><b>10</b><br>Percent<br>95.5%<br>1.6%<br>0.3%<br>0.6%<br>0.1%  | 241<br>20<br>Number<br>23,794<br>476<br>79<br>179              | 1.0% Percent 94.4% 1.9% 0.3% 0.7% 0.1%           | 305<br>Number<br>25,101<br>556<br>84<br>232<br>32        | Perco<br>93.6<br>2.:<br>0.:   |  |
| 75 - 84<br>85+<br>Race and Ethnicity White Alone Black Alone American Indian Alone Asian Alone                                         | 661<br>179<br><b>Census 20</b><br>Number<br>22,025<br>375<br>73<br>128<br>13 | 2.9%<br>0.8%<br><b>10</b><br>Percent<br>95.5%<br>1.6%<br>0.3%<br>0.6%          | 241<br>20<br>Number<br>23,794<br>476<br>79<br>179<br>24        | 1.0%<br>Percent<br>94.4%<br>1.9%<br>0.3%<br>0.7% | 305<br><b>20</b><br>Number<br>25,101<br>556<br>84<br>232 | Perc<br>93.0<br>2.0<br>0.0    |  |
| 75 - 84 85+  Race and Ethnicity White Alone Black Alone American Indian Alone Asian Alone Pacific Islander Alone Some Other Race Alone | 661<br>179<br><b>Census 20</b><br>Number<br>22,025<br>375<br>73<br>128<br>13 | 2.9%<br>0.8%<br>10<br>Percent<br>95.5%<br>1.6%<br>0.3%<br>0.6%<br>0.1%<br>0.8% | 241<br>20<br>Number<br>23,794<br>476<br>79<br>179<br>24<br>243 | 1.0% Percent 94.4% 1.9% 0.3% 0.7% 0.1% 1.0%      | 305<br>Number<br>25,101<br>556<br>84<br>232<br>32<br>300 | Perc<br>93.<br>2.<br>0.<br>0. |  |

#### 2017 Population by Race

2017 Percent Hispanic Origin: 3.0%

Source: U.S. Census Bureau, Census 2010 Summary File 1. Esri forecasts for 2017 and 2022.

©2018 Esri Page 6 of 6