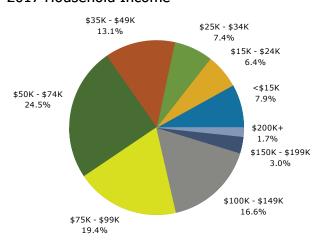

Charlie Dahlem, CCIM Latitude: 36.47111

Longitude: -86.67748

| Summary                                                                                                                                | Cer                                                                          | sus 2010                                                                       |                                                                | 2017                                             |                                                          | 202                           |  |
|----------------------------------------------------------------------------------------------------------------------------------------|------------------------------------------------------------------------------|--------------------------------------------------------------------------------|----------------------------------------------------------------|--------------------------------------------------|----------------------------------------------------------|-------------------------------|--|
| Population                                                                                                                             |                                                                              | 23,075                                                                         |                                                                | 25,202                                           |                                                          | 26,83                         |  |
| Households                                                                                                                             |                                                                              | 8,271                                                                          |                                                                | 9,023                                            |                                                          | 9,59                          |  |
| Families                                                                                                                               |                                                                              | 6,614                                                                          |                                                                | 7,147                                            |                                                          | 7,5                           |  |
| Average Household Size                                                                                                                 |                                                                              | 2.79                                                                           |                                                                | 2.79                                             |                                                          | 2.                            |  |
| Owner Occupied Housing Units                                                                                                           |                                                                              | 7,003                                                                          |                                                                | 7,452                                            |                                                          | 7,8                           |  |
| Renter Occupied Housing Units                                                                                                          |                                                                              | 1,268                                                                          |                                                                | 1,571                                            |                                                          | 1,6                           |  |
| Median Age                                                                                                                             |                                                                              | 37.5                                                                           |                                                                | 39.2                                             |                                                          | 40                            |  |
| Trends: 2017 - 2022 Annual Rate                                                                                                        |                                                                              | Area                                                                           |                                                                | State                                            |                                                          | Nation                        |  |
| Population                                                                                                                             |                                                                              | 1.26%                                                                          |                                                                | 0.90%                                            |                                                          | 0.83                          |  |
| Households                                                                                                                             |                                                                              | 1.23%                                                                          |                                                                | 0.86%                                            |                                                          | 0.79                          |  |
| Families                                                                                                                               |                                                                              | 1.14%                                                                          |                                                                | 0.76%                                            |                                                          | 0.71                          |  |
| Owner HHs                                                                                                                              |                                                                              | 1.16%                                                                          |                                                                | 0.84%                                            |                                                          | 0.72                          |  |
| Median Household Income                                                                                                                |                                                                              | 2.49%                                                                          |                                                                | 2.14%                                            |                                                          | 2.12                          |  |
|                                                                                                                                        |                                                                              |                                                                                | 2017                                                           |                                                  | 2022                                                     |                               |  |
| Households by Income                                                                                                                   |                                                                              |                                                                                | Number                                                         | Percent                                          | Number                                                   | Perce                         |  |
| <\$15,000                                                                                                                              |                                                                              |                                                                                | 717                                                            | 7.9%                                             | 711                                                      | 7.4                           |  |
| \$15,000 - \$24,999                                                                                                                    |                                                                              |                                                                                | 576                                                            | 6.4%                                             | 546                                                      | 5.7                           |  |
| \$25,000 - \$34,999                                                                                                                    |                                                                              |                                                                                | 668                                                            | 7.4%                                             | 594                                                      | 6.2                           |  |
| \$35,000 - \$49,999                                                                                                                    |                                                                              |                                                                                | 1,181                                                          | 13.1%                                            | 1,056                                                    | 11.0                          |  |
| \$50,000 - \$74,999                                                                                                                    |                                                                              |                                                                                | 2,210                                                          | 24.5%                                            | 2,129                                                    | 22.2                          |  |
| \$75,000 - \$99,999                                                                                                                    |                                                                              |                                                                                | 1,754                                                          | 19.4%                                            | 2,119                                                    | 22.:                          |  |
| \$100,000 - \$149,999                                                                                                                  |                                                                              |                                                                                | 1,495                                                          | 16.6%                                            | 1,869                                                    | 19.                           |  |
| \$150,000 - \$199,999                                                                                                                  |                                                                              |                                                                                | 272                                                            | 3.0%                                             | 359                                                      | 3.7                           |  |
| \$200,000+                                                                                                                             |                                                                              |                                                                                | 151                                                            | 1.7%                                             | 208                                                      | 2.2                           |  |
| Median Household Income                                                                                                                |                                                                              |                                                                                | \$62,816                                                       |                                                  | \$71,029                                                 |                               |  |
| Average Household Income                                                                                                               |                                                                              |                                                                                | \$72,559                                                       |                                                  | \$82,280                                                 |                               |  |
| Per Capita Income                                                                                                                      |                                                                              |                                                                                | \$25,983                                                       |                                                  | \$29,418                                                 |                               |  |
|                                                                                                                                        | Census 20                                                                    | 10                                                                             | 20                                                             | 17                                               | 20                                                       | 22                            |  |
| Population by Age                                                                                                                      | Number                                                                       | Percent                                                                        | Number                                                         | Percent                                          | Number                                                   | Perce                         |  |
| 0 - 4                                                                                                                                  | 1,459                                                                        | 6.3%                                                                           | 1,472                                                          | 5.8%                                             | 1,520                                                    | 5.7                           |  |
| 5 - 9                                                                                                                                  | 1,734                                                                        | 7.5%                                                                           | 1,628                                                          | 6.5%                                             | 1,649                                                    | 6.3                           |  |
| 10 - 14                                                                                                                                | 1,910                                                                        | 8.3%                                                                           | 1,788                                                          | 7.1%                                             | 1,830                                                    | 6.8                           |  |
| 15 - 19                                                                                                                                | 1,691                                                                        | 7.3%                                                                           | 1,653                                                          | 6.6%                                             | 1,703                                                    | 6.3                           |  |
| 20 - 24                                                                                                                                | 1,074                                                                        | 4.7%                                                                           | 1,442                                                          | 5.7%                                             | 1,290                                                    | 4.8                           |  |
| 25 - 34                                                                                                                                | 2,781                                                                        | 12.1%                                                                          | 3,188                                                          | 12.7%                                            | 3,553                                                    | 13.                           |  |
| 35 - 44                                                                                                                                | 3,626                                                                        | 15.7%                                                                          | 3,446                                                          | 13.7%                                            | 3,618                                                    | 13.                           |  |
| 45 - 54                                                                                                                                | 3,736                                                                        | 16.2%                                                                          | 3,862                                                          | 15.3%                                            | 3,706                                                    | 13.                           |  |
| 55 - 64                                                                                                                                | 2,674                                                                        | 11.6%                                                                          | 3,400                                                          | 13.5%                                            | 3,742                                                    | 13.9                          |  |
| 65 - 74                                                                                                                                | 1,550                                                                        | 6.7%                                                                           | 2,189                                                          | 8.7%                                             | 2,667                                                    | 9.9                           |  |
| 65 - 74                                                                                                                                | 1,550                                                                        | 017 70                                                                         |                                                                |                                                  | 1,248                                                    | 4.                            |  |
| 75 - 84                                                                                                                                | 661                                                                          | 2.9%                                                                           | 892                                                            | 3.5%                                             | -/                                                       |                               |  |
|                                                                                                                                        |                                                                              |                                                                                | 892<br>241                                                     | 3.5%<br>1.0%                                     | 305                                                      | 1.3                           |  |
| 75 - 84                                                                                                                                | 661                                                                          | 2.9%<br>0.8%                                                                   | 241                                                            |                                                  | 305                                                      | 1.:<br>122                    |  |
| 75 - 84                                                                                                                                | 661<br>179                                                                   | 2.9%<br>0.8%                                                                   | 241                                                            | 1.0%                                             | 305                                                      | 1.1<br>122<br>Perce           |  |
| 75 - 84<br>85+                                                                                                                         | 661<br>179<br><b>Census 20</b>                                               | 2.9%<br>0.8%                                                                   | 241<br><b>20</b>                                               | 1.0%<br>9 <b>17</b>                              | 305<br><b>20</b>                                         | 22                            |  |
| 75 - 84<br>85+<br>Race and Ethnicity                                                                                                   | 661<br>179<br><b>Census 20</b><br>Number                                     | 2.9%<br>0.8%<br><b>10</b><br>Percent                                           | 241<br><b>20</b><br>Number                                     | 1.0%<br><b>17</b><br>Percent                     | 305<br><b>20</b><br>Number                               | Perce<br>93.6                 |  |
| 75 - 84<br>85+<br>Race and Ethnicity<br>White Alone                                                                                    | 661<br>179<br><b>Census 20</b><br>Number<br>22,025                           | 2.9%<br>0.8%<br><b>10</b><br>Percent<br>95.5%                                  | 241<br><b>20</b><br>Number<br>23,794                           | 1.0%<br>917<br>Percent<br>94.4%                  | 305<br><b>20</b><br>Number<br>25,101                     | Perce                         |  |
| 75 - 84<br>85+<br>Race and Ethnicity<br>White Alone<br>Black Alone                                                                     | 661<br>179<br><b>Census 20</b><br>Number<br>22,025<br>375                    | 2.9%<br>0.8%<br><b>10</b><br>Percent<br>95.5%<br>1.6%                          | 241<br><b>20</b><br>Number<br>23,794<br>476                    | 1.0%<br>Percent<br>94.4%<br>1.9%                 | 305<br><b>20</b><br>Number<br>25,101<br>556              | Perco<br>93.6<br>2.3          |  |
| 75 - 84<br>85+<br>Race and Ethnicity<br>White Alone<br>Black Alone<br>American Indian Alone                                            | 661<br>179<br><b>Census 20</b><br>Number<br>22,025<br>375<br>73              | 2.9%<br>0.8%<br><b>10</b><br>Percent<br>95.5%<br>1.6%<br>0.3%<br>0.6%          | 241<br><b>20</b><br>Number<br>23,794<br>476<br>79              | 1.0%<br>Percent<br>94.4%<br>1.9%<br>0.3%<br>0.7% | 305<br><b>20</b><br>Number<br>25,101<br>556<br>84        | Perco<br>93.6<br>2.1          |  |
| 75 - 84<br>85+  Race and Ethnicity  White Alone Black Alone American Indian Alone Asian Alone Pacific Islander Alone                   | 661<br>179<br><b>Census 20</b><br>Number<br>22,025<br>375<br>73              | 2.9%<br>0.8%<br><b>10</b><br>Percent<br>95.5%<br>1.6%<br>0.3%<br>0.6%<br>0.1%  | 241<br>20<br>Number<br>23,794<br>476<br>79<br>179              | 1.0% Percent 94.4% 1.9% 0.3% 0.7% 0.1%           | 305<br>Number<br>25,101<br>556<br>84<br>232<br>32        | Perco<br>93.6<br>2.:<br>0.:   |  |
| 75 - 84<br>85+<br>Race and Ethnicity White Alone Black Alone American Indian Alone Asian Alone                                         | 661<br>179<br><b>Census 20</b><br>Number<br>22,025<br>375<br>73<br>128<br>13 | 2.9%<br>0.8%<br><b>10</b><br>Percent<br>95.5%<br>1.6%<br>0.3%<br>0.6%          | 241<br>20<br>Number<br>23,794<br>476<br>79<br>179<br>24        | 1.0%<br>Percent<br>94.4%<br>1.9%<br>0.3%<br>0.7% | 305<br><b>20</b><br>Number<br>25,101<br>556<br>84<br>232 | Perc<br>93.0<br>2.0<br>0.0    |  |
| 75 - 84 85+  Race and Ethnicity White Alone Black Alone American Indian Alone Asian Alone Pacific Islander Alone Some Other Race Alone | 661<br>179<br><b>Census 20</b><br>Number<br>22,025<br>375<br>73<br>128<br>13 | 2.9%<br>0.8%<br>10<br>Percent<br>95.5%<br>1.6%<br>0.3%<br>0.6%<br>0.1%<br>0.8% | 241<br>20<br>Number<br>23,794<br>476<br>79<br>179<br>24<br>243 | 1.0% Percent 94.4% 1.9% 0.3% 0.7% 0.1% 1.0%      | 305<br>Number<br>25,101<br>556<br>84<br>232<br>32<br>300 | Perc<br>93.<br>2.<br>0.<br>0. |  |

#### 2017 Household Income