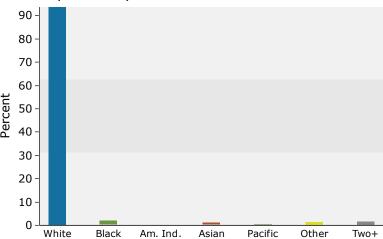

#### 2017 Population by Race

2017 Percent Hispanic Origin: 3.3%

Source: U.S. Census Bureau, Census 2010 Summary File 1. Esri forecasts for 2017 and 2022.

©2018 Esri Page 2 of 6

301 Richard Wilks Rd, White House, Tennessee, 37188 Ring: 3 mile radius

#### 2017 Population by Race

2017 Percent Hispanic Origin: 3.1%

Source: U.S. Census Bureau, Census 2010 Summary File 1. Esri forecasts for 2017 and 2022.

©2018 Esri Page 4 of 6

301 Richard Wilks Rd, White House, Tennessee, 37188 Ring: 5 mile radius

#### 2017 Population by Race

2017 Percent Hispanic Origin: 3.0%

Source: U.S. Census Bureau, Census 2010 Summary File 1. Esri forecasts for 2017 and 2022.

©2018 Esri Page 6 of 6