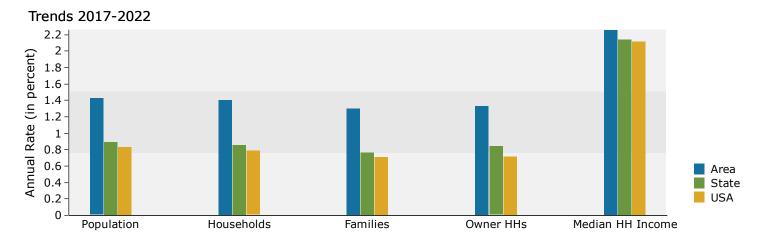

Charlie Dahlem, CCIM Latitude: 36.47111 Longitude: -86.67748

| Summary                                                        | Cer       | sus 2010 |          | 2017         |          | 2    |
|----------------------------------------------------------------|-----------|----------|----------|--------------|----------|------|
| Population                                                     |           | 2,438    |          | 2,724        |          | 2    |
| Households                                                     |           | 859      |          | 958          |          | 1    |
| Families                                                       |           | 686      |          | 759          |          |      |
| Average Household Size                                         |           | 2.84     |          | 2.84         |          |      |
| Owner Occupied Housing Units                                   |           | 720      |          | 780          |          |      |
| Renter Occupied Housing Units                                  |           | 139      |          | 177          |          |      |
| Median Age                                                     |           | 34.5     |          | 36.2         |          |      |
| Trends: 2017 - 2022 Annual Rate                                |           | Area     |          | State        |          | Nati |
| Population                                                     |           | 1.35%    |          | 0.90%        |          | 0.   |
| Households                                                     |           | 1.32%    |          | 0.86%        |          | 0    |
| Families                                                       |           | 1.21%    |          | 0.76%        |          | 0    |
| Owner HHs                                                      |           | 1.20%    |          | 0.84%        |          | 0    |
| Median Household Income                                        |           | 2.18%    |          | 2.14%        |          | 2    |
|                                                                |           |          | 20       | 17           | 20       | )22  |
| Households by Income                                           |           |          | Number   | Percent      | Number   | Pe   |
| <\$15,000                                                      |           |          | 90       | 9.4%         | 88       |      |
| \$15,000 - \$24,999                                            |           |          | 47       | 4.9%         | 44       | ,    |
| \$25,000 - \$34,999                                            |           |          | 62       | 6.5%         | 56       |      |
| \$35,000 - \$49,999                                            |           |          | 106      | 11.1%        | 96       |      |
| \$50,000 - \$74,999                                            |           |          | 280      | 29.2%        | 267      | 2    |
| \$75,000 - \$99,999                                            |           |          | 216      | 22.5%        | 264      | 2    |
| \$100,000 - \$149,999                                          |           |          | 126      | 13.2%        | 162      | 1    |
| \$150,000 - \$199,999                                          |           |          | 15       | 1.6%         | 21       |      |
| \$200,000+                                                     |           |          | 17       | 1.8%         | 25       |      |
| \$200,0001                                                     |           |          | 17       | 1.0 /0       | 23       |      |
| Median Household Income                                        |           |          | \$62,627 |              | \$69,742 |      |
| Average Household Income                                       |           |          | \$70,872 |              | \$80,554 |      |
| Per Capita Income                                              |           |          | \$25,183 |              | \$28,590 |      |
| rei Capita Income                                              | Census 20 | 10       |          | 17           |          | )22  |
| Population by Age                                              | Number    | Percent  | Number   | Percent      | Number   | Pe   |
| 0 - 4                                                          | 188       | 7.7%     | 193      | 7.1%         | 201      |      |
| 5 - 9                                                          | 219       | 9.0%     | 200      | 7.3%         | 214      |      |
| 10 - 14                                                        | 197       | 8.1%     | 215      | 7.9%         | 221      |      |
| 15 - 19                                                        | 168       | 6.9%     | 187      | 6.9%         | 207      |      |
| 20 - 24                                                        | 114       | 4.7%     | 160      | 5.9%         | 159      |      |
| 25 - 34                                                        | 353       | 14.5%    | 357      | 13.1%        | 403      | 1    |
| 35 - 44                                                        | 393       |          | 400      | 14.7%        | 416      |      |
|                                                                |           | 16.1%    |          |              |          | 1.   |
| 45 - 54                                                        | 341       | 14.0%    | 386      | 14.2%        | 384      | 1    |
| 55 - 64                                                        | 234       | 9.6%     | 309      | 11.3%        | 335      | 1    |
| 65 - 74                                                        | 145       | 5.9%     | 203      | 7.5%         | 228      |      |
| 75 - 84                                                        | 69        | 2.8%     | 89       | 3.3%         | 116      |      |
| 85+                                                            | 18        | 0.7%     | 25       | 0.9%         | 30       |      |
|                                                                | Census 20 | 10       |          | )17          |          | )22  |
| Race and Ethnicity                                             | Number    | Percent  | Number   | Percent      | Number   | Pe   |
| White Alone                                                    | 2,310     | 94.7%    | 2,552    | 93.7%        | 2,706    | 9    |
| Black Alone                                                    | 41        | 1.7%     | 50       | 1.8%         | 56       |      |
|                                                                | 3         | 0.1%     | 4        | 0.1%         | 4        |      |
| American Indian Alone                                          | 23        | 0.9%     | 28       | 1.0%         | 33       |      |
| American Indian Alone<br>Asian Alone                           | ==        | 0.20/    | 8        | 0.3%         | 10       |      |
|                                                                | 4         | 0.2%     |          |              | 43       |      |
| Asian Alone                                                    |           | 1.1%     | 36       | 1.3%         | 43       |      |
| Asian Alone<br>Pacific Islander Alone                          | 4         |          | 36<br>47 | 1.3%<br>1.7% | 61       |      |
| Asian Alone<br>Pacific Islander Alone<br>Some Other Race Alone | 4<br>27   | 1.1%     |          |              |          |      |

Charlie Dahlem, CCIM Latitude: 36.47111 Longitude: -86.67748

| Summary                                    | Cer       | sus 2010 |          | 2017    |          | 2    |
|--------------------------------------------|-----------|----------|----------|---------|----------|------|
| Population                                 |           | 12,997   |          | 14,451  |          | 15   |
| Households                                 |           | 4,626    |          | 5,136   |          | 5    |
| Families                                   |           | 3,699    |          | 4,068   |          | 4    |
| Average Household Size                     |           | 2.81     |          | 2.81    |          |      |
| Owner Occupied Housing Units               |           | 3,904    |          | 4,229   |          | 4    |
| Renter Occupied Housing Units              |           | 722      |          | 907     |          |      |
| Median Age                                 |           | 36.4     |          | 37.9    |          |      |
| Trends: 2017 - 2022 Annual Rate            |           | Area     |          | State   |          | Nati |
| Population                                 |           | 1.43%    |          | 0.90%   |          | 0.   |
| Households                                 |           | 1.40%    |          | 0.86%   |          | 0.   |
| Families                                   |           | 1.30%    |          | 0.76%   |          | 0.   |
| Owner HHs                                  |           | 1.33%    |          | 0.84%   |          | 0.   |
| Median Household Income                    |           | 2.26%    |          | 2.14%   |          | 2.   |
|                                            |           | 2.2070   | 20       | 17      | 2022     |      |
| Households by Income                       |           |          | Number   | Percent | Number   | Pei  |
| <\$15,000                                  |           |          | 385      | 7.5%    | 385      | -    |
| \$15,000<br>\$15,000 - \$24,999            |           |          | 285      | 5.5%    | 273      |      |
| \$15,000 - \$24,999<br>\$25,000 - \$34,999 |           |          | 352      | 6.9%    | 317      | į    |
|                                            |           |          | 636      | 12.4%   | 579      |      |
| \$35,000 - \$49,999<br>#F0,000 - #74,000   |           |          |          |         |          | 10   |
| \$50,000 - \$74,999                        |           |          | 1,350    | 26.3%   | 1,315    | 23   |
| \$75,000 - \$99,999                        |           |          | 1,080    | 21.0%   | 1,310    | 23   |
| \$100,000 - \$149,999                      |           |          | 821      | 16.0%   | 1,019    | 18   |
| \$150,000 - \$199,999                      |           |          | 135      | 2.6%    | 177      | 3    |
| \$200,000+                                 |           |          | 92       | 1.8%    | 130      | 2    |
| Median Household Income                    |           |          | \$64,224 |         | \$71,820 |      |
| Average Household Income                   |           |          | \$73,458 |         | \$82,924 |      |
| Per Capita Income                          |           |          | \$26,165 |         | \$29,488 |      |
|                                            | Census 20 | 10       | 20       | 17      | 20       | 022  |
| Population by Age                          | Number    | Percent  | Number   | Percent | Number   | Pe   |
| 0 - 4                                      | 874       | 6.7%     | 901      | 6.2%    | 940      | (    |
| 5 - 9                                      | 1,039     | 8.0%     | 972      | 6.7%    | 999      | (    |
| 10 - 14                                    | 1,103     | 8.5%     | 1,065    | 7.4%    | 1,085    |      |
| 15 - 19                                    | 969       | 7.5%     | 980      | 6.8%    | 1,017    | (    |
| 20 - 24                                    | 599       | 4.6%     | 859      | 5.9%    | 777      | !    |
| 25 - 34                                    | 1,624     | 12.5%    | 1,874    | 13.0%   | 2,161    | 13   |
| 35 - 44                                    | 2,113     | 16.3%    | 2,026    | 14.0%   | 2,125    | 13   |
| 45 - 54                                    | 2,022     | 15.6%    | 2,200    | 15.2%   | 2,140    | 13   |
| 55 - 64                                    | 1,356     | 10.4%    | 1,794    | 12.4%   | 2,039    | 1    |
| 65 - 74                                    | 821       | 6.3%     | 1,147    | 7.9%    | 1,376    | 8    |
| 75 - 84                                    | 378       | 2.9%     | 492      | 3.4%    | 677      | 4    |
| 85+                                        | 99        | 0.8%     | 141      | 1.0%    | 178      |      |
|                                            | Census 20 |          |          | 17      |          | 022  |
| Race and Ethnicity                         | Number    | Percent  | Number   | Percent | Number   | Pei  |
| White Alone                                | 12,367    | 95.2%    | 13,589   | 94.0%   | 14,447   | 93   |
| Black Alone                                | 225       | 1.7%     | 290      | 2.0%    | 340      | 2    |
| American Indian Alone                      | 30        | 0.2%     | 35       | 0.2%    | 38       |      |
| Asian Alone                                | 95        | 0.7%     | 132      | 0.9%    | 172      | :    |
| Pacific Islander Alone                     | 10        | 0.1%     | 19       | 0.1%    | 25       |      |
| Some Other Race Alone                      | 110       |          | 151      | 1.0%    | 186      |      |
|                                            |           | 0.8%     |          |         |          |      |
| Two or More Races                          | 159       | 1.2%     | 235      | 1.6%    | 306      | 2    |
| Hispanic Origin (Any Race)                 | 332       | 2.6%     | 453      | 3.1%    | 562      | 3    |

Charlie Dahlem, CCIM Latitude: 36.47111

Longitude: -86.67748

| Summary                                                                                                                                | Cer                                                                          | sus 2010                                                                       |                                                                | 2017                                             |                                                          | 202                           |  |
|----------------------------------------------------------------------------------------------------------------------------------------|------------------------------------------------------------------------------|--------------------------------------------------------------------------------|----------------------------------------------------------------|--------------------------------------------------|----------------------------------------------------------|-------------------------------|--|
| Population                                                                                                                             |                                                                              | 23,075                                                                         |                                                                | 25,202                                           |                                                          | 26,83                         |  |
| Households                                                                                                                             |                                                                              | 8,271                                                                          |                                                                | 9,023                                            |                                                          | 9,59                          |  |
| Families                                                                                                                               |                                                                              | 6,614                                                                          |                                                                | 7,147                                            |                                                          | 7,5                           |  |
| Average Household Size                                                                                                                 |                                                                              | 2.79                                                                           |                                                                | 2.79                                             |                                                          | 2.                            |  |
| Owner Occupied Housing Units                                                                                                           |                                                                              | 7,003                                                                          |                                                                | 7,452                                            |                                                          | 7,8                           |  |
| Renter Occupied Housing Units                                                                                                          |                                                                              | 1,268                                                                          |                                                                | 1,571                                            |                                                          | 1,6                           |  |
| Median Age                                                                                                                             |                                                                              | 37.5                                                                           |                                                                | 39.2                                             |                                                          | 40                            |  |
| Trends: 2017 - 2022 Annual Rate                                                                                                        |                                                                              | Area                                                                           |                                                                | State                                            |                                                          | Nation                        |  |
| Population                                                                                                                             |                                                                              | 1.26%                                                                          |                                                                | 0.90%                                            |                                                          | 0.83                          |  |
| Households                                                                                                                             |                                                                              | 1.23%                                                                          |                                                                | 0.86%                                            |                                                          | 0.79                          |  |
| Families                                                                                                                               |                                                                              | 1.14%                                                                          |                                                                | 0.76%                                            |                                                          | 0.71                          |  |
| Owner HHs                                                                                                                              |                                                                              | 1.16%                                                                          |                                                                | 0.84%                                            |                                                          | 0.72                          |  |
| Median Household Income                                                                                                                |                                                                              | 2.49%                                                                          |                                                                | 2.14%                                            |                                                          | 2.12                          |  |
|                                                                                                                                        |                                                                              |                                                                                | 2017                                                           |                                                  | 2022                                                     |                               |  |
| Households by Income                                                                                                                   |                                                                              |                                                                                | Number                                                         | Percent                                          | Number                                                   | Perce                         |  |
| <\$15,000                                                                                                                              |                                                                              |                                                                                | 717                                                            | 7.9%                                             | 711                                                      | 7.4                           |  |
| \$15,000 - \$24,999                                                                                                                    |                                                                              |                                                                                | 576                                                            | 6.4%                                             | 546                                                      | 5.7                           |  |
| \$25,000 - \$34,999                                                                                                                    |                                                                              |                                                                                | 668                                                            | 7.4%                                             | 594                                                      | 6.2                           |  |
| \$35,000 - \$49,999                                                                                                                    |                                                                              |                                                                                | 1,181                                                          | 13.1%                                            | 1,056                                                    | 11.0                          |  |
| \$50,000 - \$74,999                                                                                                                    |                                                                              |                                                                                | 2,210                                                          | 24.5%                                            | 2,129                                                    | 22.2                          |  |
| \$75,000 - \$99,999                                                                                                                    |                                                                              |                                                                                | 1,754                                                          | 19.4%                                            | 2,119                                                    | 22.:                          |  |
| \$100,000 - \$149,999                                                                                                                  |                                                                              |                                                                                | 1,495                                                          | 16.6%                                            | 1,869                                                    | 19.                           |  |
| \$150,000 - \$199,999                                                                                                                  |                                                                              |                                                                                | 272                                                            | 3.0%                                             | 359                                                      | 3.7                           |  |
| \$200,000+                                                                                                                             |                                                                              |                                                                                | 151                                                            | 1.7%                                             | 208                                                      | 2.2                           |  |
| Median Household Income                                                                                                                |                                                                              |                                                                                | \$62,816                                                       |                                                  | \$71,029                                                 |                               |  |
| Average Household Income                                                                                                               |                                                                              |                                                                                | \$72,559                                                       |                                                  | \$82,280                                                 |                               |  |
| Per Capita Income                                                                                                                      |                                                                              |                                                                                | \$25,983                                                       |                                                  | \$29,418                                                 |                               |  |
|                                                                                                                                        | Census 20                                                                    | 10                                                                             | 20                                                             | 17                                               | 20                                                       | 22                            |  |
| Population by Age                                                                                                                      | Number                                                                       | Percent                                                                        | Number                                                         | Percent                                          | Number                                                   | Perce                         |  |
| 0 - 4                                                                                                                                  | 1,459                                                                        | 6.3%                                                                           | 1,472                                                          | 5.8%                                             | 1,520                                                    | 5.7                           |  |
| 5 - 9                                                                                                                                  | 1,734                                                                        | 7.5%                                                                           | 1,628                                                          | 6.5%                                             | 1,649                                                    | 6.3                           |  |
| 10 - 14                                                                                                                                | 1,910                                                                        | 8.3%                                                                           | 1,788                                                          | 7.1%                                             | 1,830                                                    | 6.8                           |  |
| 15 - 19                                                                                                                                | 1,691                                                                        | 7.3%                                                                           | 1,653                                                          | 6.6%                                             | 1,703                                                    | 6.3                           |  |
| 20 - 24                                                                                                                                | 1,074                                                                        | 4.7%                                                                           | 1,442                                                          | 5.7%                                             | 1,290                                                    | 4.8                           |  |
| 25 - 34                                                                                                                                | 2,781                                                                        | 12.1%                                                                          | 3,188                                                          | 12.7%                                            | 3,553                                                    | 13.                           |  |
| 35 - 44                                                                                                                                | 3,626                                                                        | 15.7%                                                                          | 3,446                                                          | 13.7%                                            | 3,618                                                    | 13.                           |  |
| 45 - 54                                                                                                                                | 3,736                                                                        | 16.2%                                                                          | 3,862                                                          | 15.3%                                            | 3,706                                                    | 13.                           |  |
| 55 - 64                                                                                                                                | 2,674                                                                        | 11.6%                                                                          | 3,400                                                          | 13.5%                                            | 3,742                                                    | 13.9                          |  |
| 65 - 74                                                                                                                                | 1,550                                                                        | 6.7%                                                                           | 2,189                                                          | 8.7%                                             | 2,667                                                    | 9.9                           |  |
| 65 - 74                                                                                                                                | 1,550                                                                        | 017 70                                                                         |                                                                |                                                  | 1,248                                                    | 4.                            |  |
| 75 - 84                                                                                                                                | 661                                                                          | 2.9%                                                                           | 892                                                            | 3.5%                                             | -/                                                       |                               |  |
|                                                                                                                                        |                                                                              |                                                                                | 892<br>241                                                     | 3.5%<br>1.0%                                     | 305                                                      | 1.3                           |  |
| 75 - 84                                                                                                                                | 661                                                                          | 2.9%<br>0.8%                                                                   | 241                                                            |                                                  | 305                                                      | 1.:<br>122                    |  |
| 75 - 84                                                                                                                                | 661<br>179                                                                   | 2.9%<br>0.8%                                                                   | 241                                                            | 1.0%                                             | 305                                                      | 1.1<br>122<br>Perce           |  |
| 75 - 84<br>85+                                                                                                                         | 661<br>179<br><b>Census 20</b>                                               | 2.9%<br>0.8%                                                                   | 241<br><b>20</b>                                               | 1.0%<br>9 <b>17</b>                              | 305<br><b>20</b>                                         | 22                            |  |
| 75 - 84<br>85+<br>Race and Ethnicity                                                                                                   | 661<br>179<br><b>Census 20</b><br>Number                                     | 2.9%<br>0.8%<br><b>10</b><br>Percent                                           | 241<br><b>20</b><br>Number                                     | 1.0%<br><b>17</b><br>Percent                     | 305<br><b>20</b><br>Number                               | Perce<br>93.6                 |  |
| 75 - 84<br>85+<br>Race and Ethnicity<br>White Alone                                                                                    | 661<br>179<br><b>Census 20</b><br>Number<br>22,025                           | 2.9%<br>0.8%<br><b>10</b><br>Percent<br>95.5%                                  | 241<br><b>20</b><br>Number<br>23,794                           | 1.0%<br>917<br>Percent<br>94.4%                  | 305<br><b>20</b><br>Number<br>25,101                     | Perce                         |  |
| 75 - 84<br>85+<br>Race and Ethnicity<br>White Alone<br>Black Alone                                                                     | 661<br>179<br><b>Census 20</b><br>Number<br>22,025<br>375                    | 2.9%<br>0.8%<br><b>10</b><br>Percent<br>95.5%<br>1.6%                          | 241<br><b>20</b><br>Number<br>23,794<br>476                    | 1.0%<br>Percent<br>94.4%<br>1.9%                 | 305<br><b>20</b><br>Number<br>25,101<br>556              | Perco<br>93.6<br>2.3          |  |
| 75 - 84<br>85+<br>Race and Ethnicity<br>White Alone<br>Black Alone<br>American Indian Alone                                            | 661<br>179<br><b>Census 20</b><br>Number<br>22,025<br>375<br>73              | 2.9%<br>0.8%<br><b>10</b><br>Percent<br>95.5%<br>1.6%<br>0.3%<br>0.6%          | 241<br><b>20</b><br>Number<br>23,794<br>476<br>79              | 1.0%<br>Percent<br>94.4%<br>1.9%<br>0.3%<br>0.7% | 305<br><b>20</b><br>Number<br>25,101<br>556<br>84        | Perco<br>93.6<br>2.1          |  |
| 75 - 84<br>85+  Race and Ethnicity  White Alone Black Alone American Indian Alone Asian Alone Pacific Islander Alone                   | 661<br>179<br><b>Census 20</b><br>Number<br>22,025<br>375<br>73              | 2.9%<br>0.8%<br><b>10</b><br>Percent<br>95.5%<br>1.6%<br>0.3%<br>0.6%<br>0.1%  | 241<br>20<br>Number<br>23,794<br>476<br>79<br>179              | 1.0% Percent 94.4% 1.9% 0.3% 0.7% 0.1%           | 305<br>Number<br>25,101<br>556<br>84<br>232<br>32        | Perco<br>93.6<br>2.:<br>0.:   |  |
| 75 - 84<br>85+<br>Race and Ethnicity White Alone Black Alone American Indian Alone Asian Alone                                         | 661<br>179<br><b>Census 20</b><br>Number<br>22,025<br>375<br>73<br>128<br>13 | 2.9%<br>0.8%<br><b>10</b><br>Percent<br>95.5%<br>1.6%<br>0.3%<br>0.6%          | 241<br>20<br>Number<br>23,794<br>476<br>79<br>179<br>24        | 1.0%<br>Percent<br>94.4%<br>1.9%<br>0.3%<br>0.7% | 305<br><b>20</b><br>Number<br>25,101<br>556<br>84<br>232 | Perc<br>93.0<br>2.0<br>0.0    |  |
| 75 - 84 85+  Race and Ethnicity White Alone Black Alone American Indian Alone Asian Alone Pacific Islander Alone Some Other Race Alone | 661<br>179<br><b>Census 20</b><br>Number<br>22,025<br>375<br>73<br>128<br>13 | 2.9%<br>0.8%<br>10<br>Percent<br>95.5%<br>1.6%<br>0.3%<br>0.6%<br>0.1%<br>0.8% | 241<br>20<br>Number<br>23,794<br>476<br>79<br>179<br>24<br>243 | 1.0% Percent 94.4% 1.9% 0.3% 0.7% 0.1% 1.0%      | 305<br>Number<br>25,101<br>556<br>84<br>232<br>32<br>300 | Perc<br>93.<br>2.<br>0.<br>0. |  |