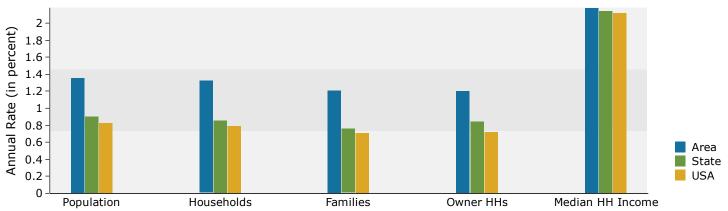

Charlie Dahlem, CCIM Latitude: 36.47111 Longitude: -86.67748

| Summary                                                        | Cer       | sus 2010 |          | 2017         |          | 2    |
|----------------------------------------------------------------|-----------|----------|----------|--------------|----------|------|
| Population                                                     |           | 2,438    |          | 2,724        |          | 2    |
| Households                                                     |           | 859      |          | 958          |          | 1    |
| Families                                                       |           | 686      |          | 759          |          |      |
| Average Household Size                                         |           | 2.84     |          | 2.84         |          |      |
| Owner Occupied Housing Units                                   |           | 720      |          | 780          |          |      |
| Renter Occupied Housing Units                                  |           | 139      |          | 177          |          |      |
| Median Age                                                     |           | 34.5     |          | 36.2         |          |      |
| Trends: 2017 - 2022 Annual Rate                                |           | Area     |          | State        |          | Nati |
| Population                                                     |           | 1.35%    |          | 0.90%        |          | 0.   |
| Households                                                     |           | 1.32%    |          | 0.86%        |          | 0    |
| Families                                                       |           | 1.21%    |          | 0.76%        |          | 0    |
| Owner HHs                                                      |           | 1.20%    |          | 0.84%        |          | 0    |
| Median Household Income                                        |           | 2.18%    |          | 2.14%        |          | 2    |
|                                                                |           |          | 20       | 17           | 20       | )22  |
| Households by Income                                           |           |          | Number   | Percent      | Number   | Pe   |
| <\$15,000                                                      |           |          | 90       | 9.4%         | 88       |      |
| \$15,000 - \$24,999                                            |           |          | 47       | 4.9%         | 44       | ,    |
| \$25,000 - \$34,999                                            |           |          | 62       | 6.5%         | 56       |      |
| \$35,000 - \$49,999                                            |           |          | 106      | 11.1%        | 96       |      |
| \$50,000 - \$74,999                                            |           |          | 280      | 29.2%        | 267      | 2    |
| \$75,000 - \$99,999                                            |           |          | 216      | 22.5%        | 264      | 2    |
| \$100,000 - \$149,999                                          |           |          | 126      | 13.2%        | 162      | 1    |
| \$150,000 - \$199,999                                          |           |          | 15       | 1.6%         | 21       |      |
| \$200,000+                                                     |           |          | 17       | 1.8%         | 25       |      |
| \$200,0001                                                     |           |          | 17       | 1.0 /0       | 23       |      |
| Median Household Income                                        |           |          | \$62,627 |              | \$69,742 |      |
| Average Household Income                                       |           |          | \$70,872 |              | \$80,554 |      |
| Per Capita Income                                              |           |          | \$25,183 |              | \$28,590 |      |
| rei Capita Income                                              | Census 20 | 10       |          | 17           |          | )22  |
| Population by Age                                              | Number    | Percent  | Number   | Percent      | Number   | Pe   |
| 0 - 4                                                          | 188       | 7.7%     | 193      | 7.1%         | 201      |      |
| 5 - 9                                                          | 219       | 9.0%     | 200      | 7.3%         | 214      |      |
| 10 - 14                                                        | 197       | 8.1%     | 215      | 7.9%         | 221      |      |
| 15 - 19                                                        | 168       | 6.9%     | 187      | 6.9%         | 207      |      |
| 20 - 24                                                        | 114       | 4.7%     | 160      | 5.9%         | 159      |      |
| 25 - 34                                                        | 353       | 14.5%    | 357      | 13.1%        | 403      | 1    |
| 35 - 44                                                        | 393       |          | 400      | 14.7%        | 416      |      |
|                                                                |           | 16.1%    |          |              |          | 1.   |
| 45 - 54                                                        | 341       | 14.0%    | 386      | 14.2%        | 384      | 1    |
| 55 - 64                                                        | 234       | 9.6%     | 309      | 11.3%        | 335      | 1    |
| 65 - 74                                                        | 145       | 5.9%     | 203      | 7.5%         | 228      |      |
| 75 - 84                                                        | 69        | 2.8%     | 89       | 3.3%         | 116      |      |
| 85+                                                            | 18        | 0.7%     | 25       | 0.9%         | 30       |      |
|                                                                | Census 20 | 10       |          | )17          |          | )22  |
| Race and Ethnicity                                             | Number    | Percent  | Number   | Percent      | Number   | Pe   |
| White Alone                                                    | 2,310     | 94.7%    | 2,552    | 93.7%        | 2,706    | 9    |
| Black Alone                                                    | 41        | 1.7%     | 50       | 1.8%         | 56       |      |
|                                                                | 3         | 0.1%     | 4        | 0.1%         | 4        |      |
| American Indian Alone                                          | 23        | 0.9%     | 28       | 1.0%         | 33       |      |
| American Indian Alone<br>Asian Alone                           | ==        | 0.20/    | 8        | 0.3%         | 10       |      |
|                                                                | 4         | 0.2%     |          |              | 43       |      |
| Asian Alone                                                    |           | 1.1%     | 36       | 1.3%         | 43       |      |
| Asian Alone<br>Pacific Islander Alone                          | 4         |          | 36<br>47 | 1.3%<br>1.7% | 61       |      |
| Asian Alone<br>Pacific Islander Alone<br>Some Other Race Alone | 4<br>27   | 1.1%     |          |              |          |      |

### Population by Age