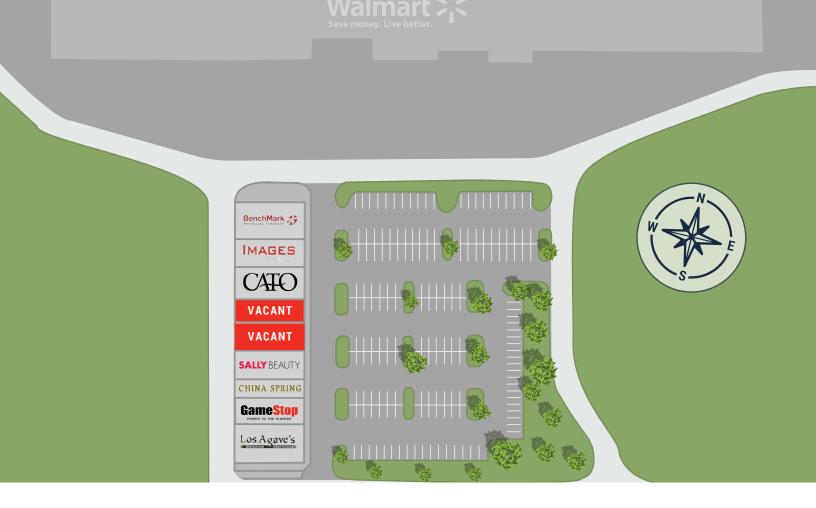

| TENANT                     | SUITE | SQUARE FEET |
|----------------------------|-------|-------------|
| BenchMark Physical Therapy | 1300  | 3,007 SF    |
| Images Salon               | 1200  | 1,633 SF    |
| Cato                       | 1000  | 4,160 SF    |
| Available                  | 700   | 1,600 SF    |
| Available                  | 600   | 4,800 SF    |
| Sally Beauty               | 500   | 1,600 SF    |
| China Spring               | 400   | 1,185 SF    |
| GameStop                   | 300   | 2,480 SF    |
| Los Agave's                | 100   | 3,520 SF    |