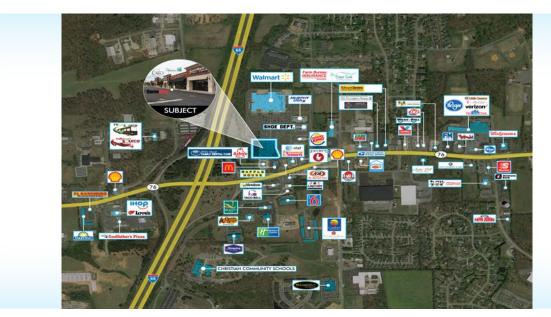

## 🔿 White House Crossings

301 Richard Wilks Road, White House, TN 37188

#### TRAFFIC EAST

| Charles Dr. & SR76 | 28,267 |
|--------------------|--------|
| Interstate 65      | 57,258 |

- Unique bedroom community to Nashville, TN
- Shopping hub for White House and Springfield, TN
- 35% Population increase between 2010-2015
- Above average household income
- Shadow Anchored by Walmart, Shoe Department
- Other Tenants Include:
  - Sally Beauty
  - Los Agaves Mexican Grill