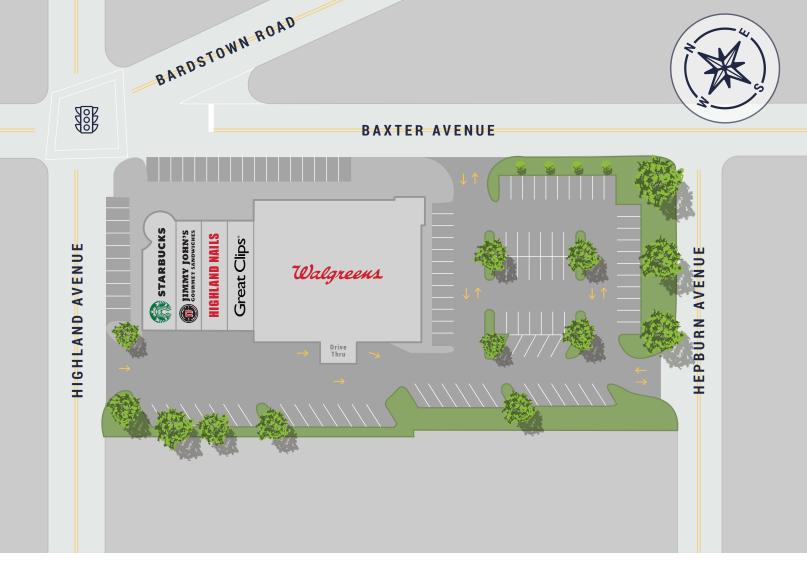

| TENANT         | SUITE | SQUARE FEET |
|----------------|-------|-------------|
| Walgreens      | ###   | ##### sq ft |
| Great Clips    | ###   | ##### sq ft |
| Highland Nails | ###   | ##### sq ft |
| Jimmy Johns    | ###   | ##### sq ft |
| Starbucks      | ###   | ##### sq ft |