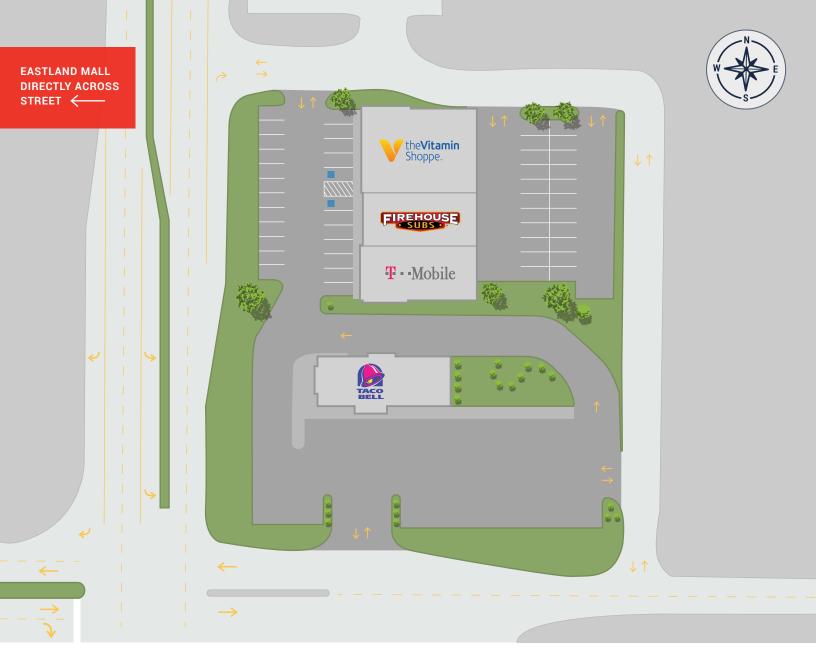

| TENANT         | SUITE | SQUARE FEET |
|----------------|-------|-------------|
| Vitamin Shoppe | 104   | 3,250 sq ft |
| Firehouse Subs | 102   | 2,400 sq ft |
| T-Mobile       | 101   | 2,400 sq ft |