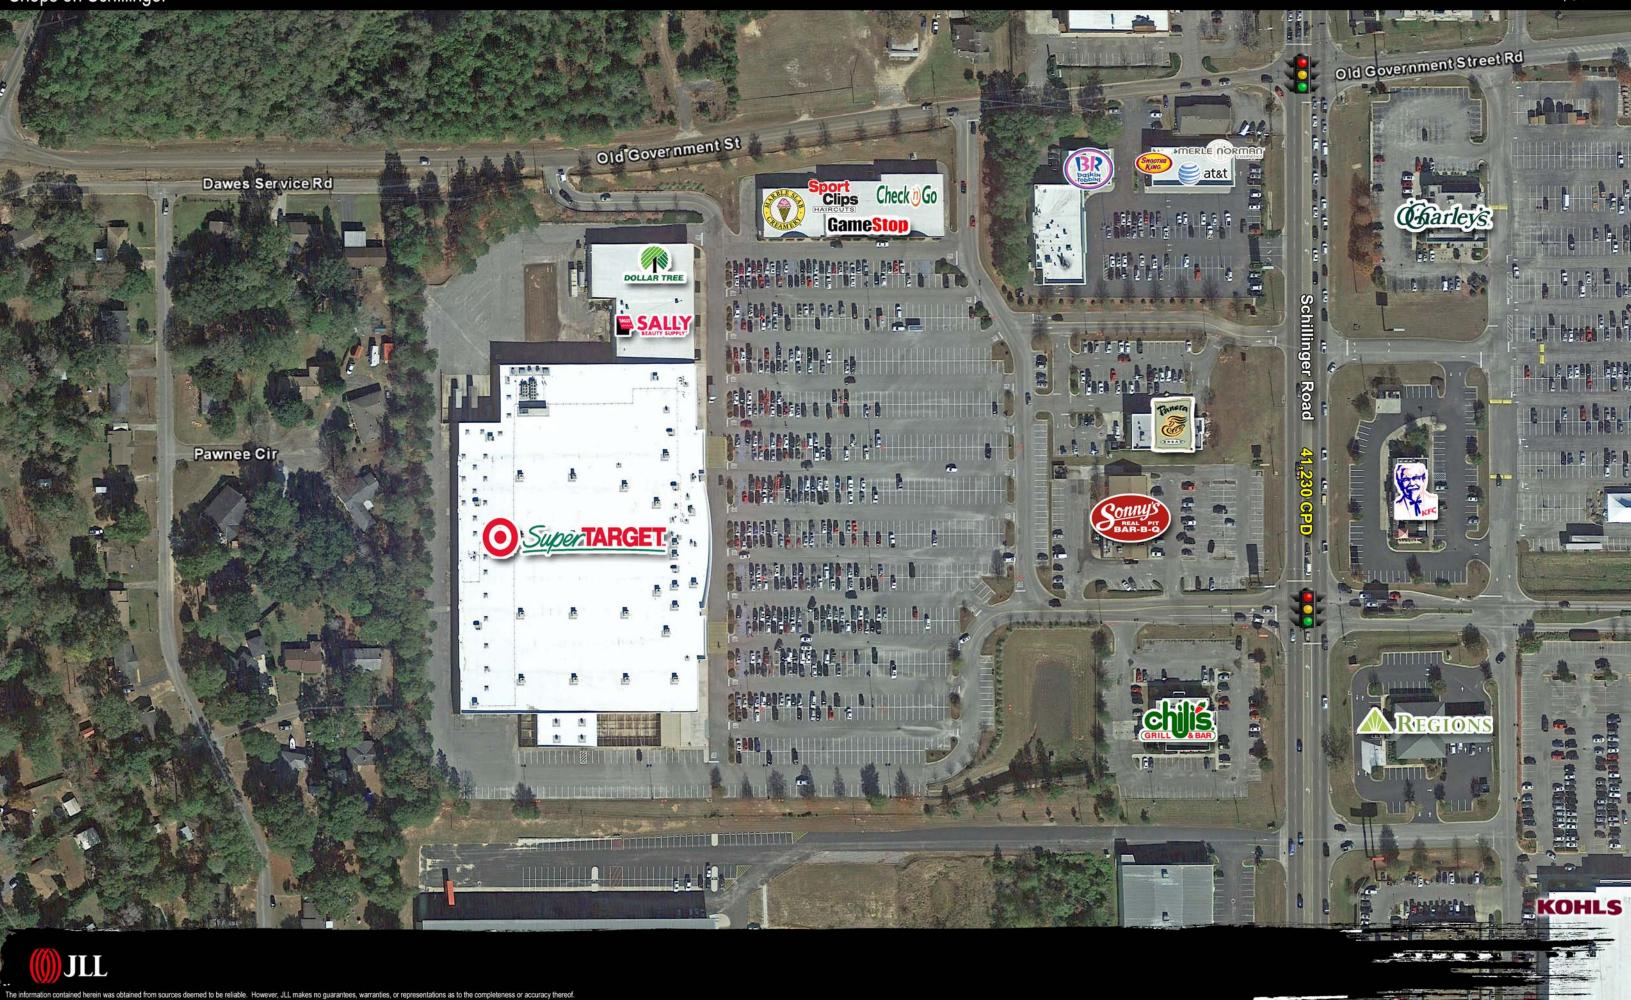

#### Area retailers

Kohl's, Home Depot, AMC Theatre, Hobby Lobby, Rouse's Grocery, Office Depot, ULTA and PetSmart

# **Shops on Schillinger**