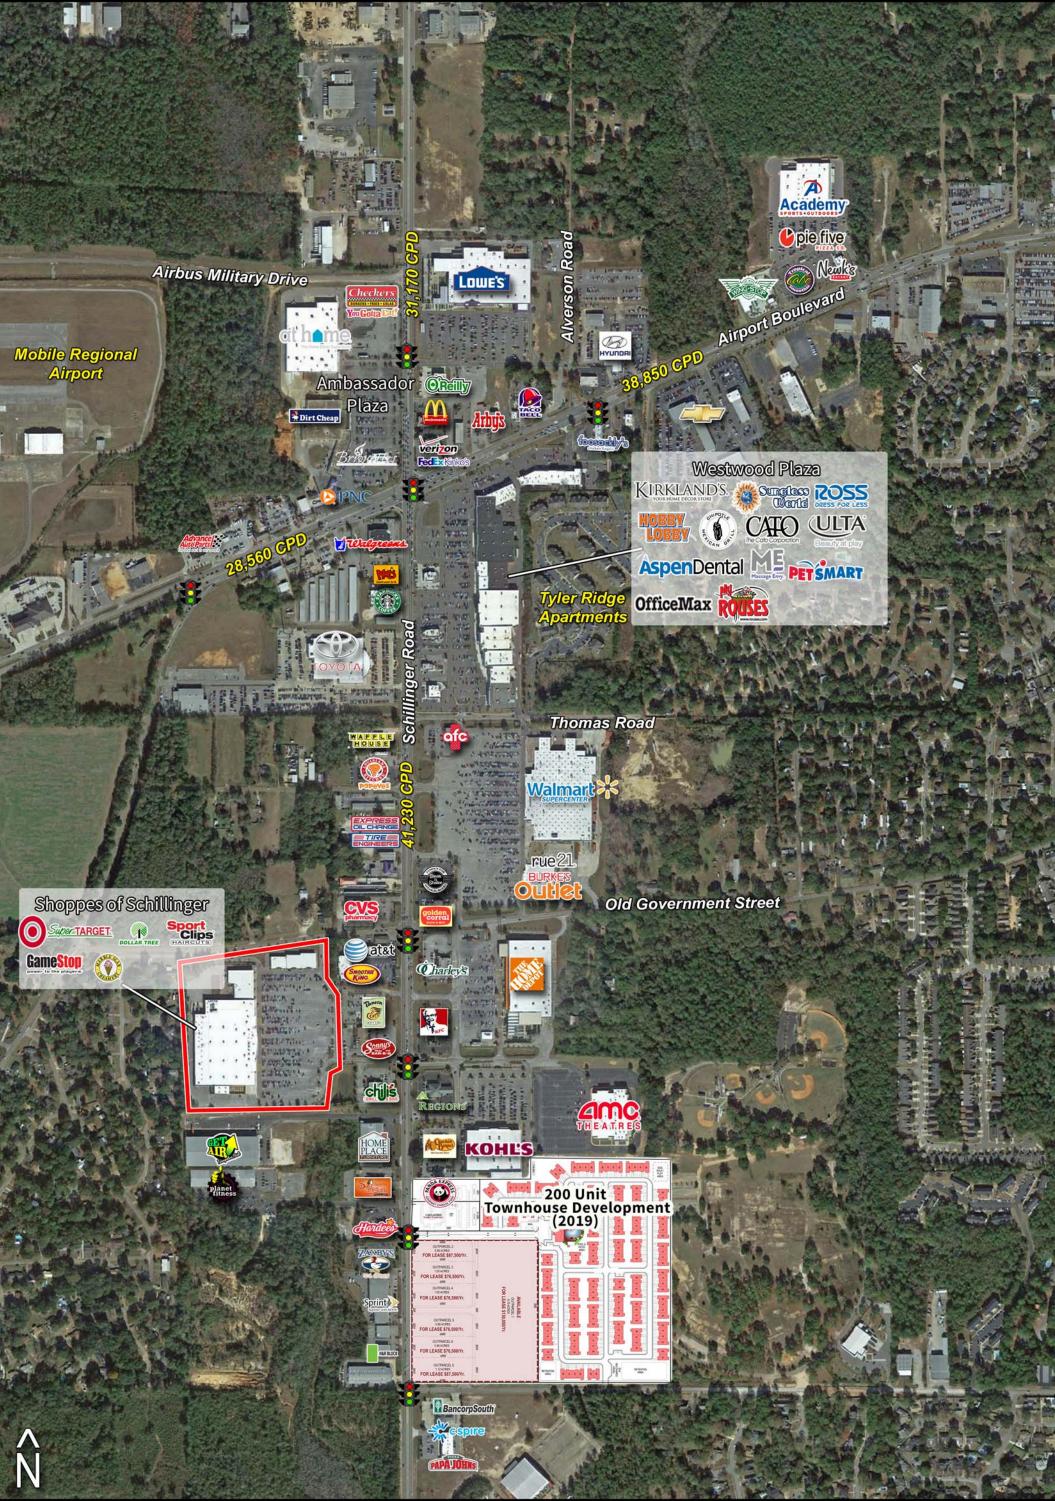

#### Area retailers

Kohl's, Home Depot, AMC Theatre, Hobby Lobby, Rouse's Grocery, Office Depot, ULTA and PetSmart

# **Shops on Schillinger**

# Mobile, AL Schillinger Road Retail