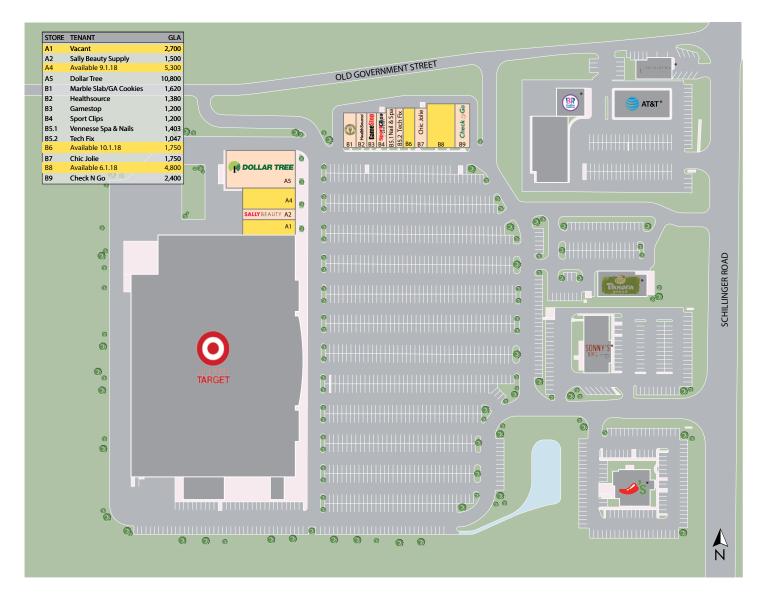

For lease

### 1,750 - 9,500 SF retail space available

- 218,000 square foot center anchored by Super Target
- Located in the high growth area of West Mobile
- 200 unit townhouse development slated for 2019
- Traffic counts exceed 40,000 CPD
- Co-tenants include Super Target, Dollar Tree, Sally Beauty Supply, GameStop and Hibbett Sports

Shops on Schillinger 740 & 790 S. Schillinger Rd. Mobile, AL

Buff Teague +1 251 341 1611 buff.teague@am.jll.com

Leigh Dale Younce +1 251 301 7249 leighdale.younce@am.jll.com

jllretail.com



#### Area retailers

Kohl's, Home Depot, AMC Theatre, Hobby Lobby, Rouse's Grocery, Office Depot, ULTA and PetSmart

# **Shops on Schillinger**

# Site Plan



# Demographics

| Estimated Demographics  | 1-mile   | 3-mile   | 5-mile   |
|-------------------------|----------|----------|----------|
| Estimated Population    | 5,244    | 47,779   | 118,142  |
| Daytime Population      | 6,706    | 50,378   | 109,627  |
| Median Household Income | \$62,486 | \$54,559 | \$55,759 |
|                         |          |          |          |

Source: Esri, 2018

\*not a part

Please Contact

Buff Teague +1 251 341 1611 buff.teague@am.jll.com Leigh Dale Younce +1 251 301 7249 leighdale.younce@am.jll.com



© 2018 Jones Lang LaSalle IP, Inc. All rights reserved. All information contained herein is from sources deemed reliable; however, no representation or warranty is made to the accuracy thereof.







# Mobile, AL Schillinger Road Retail





## Jon