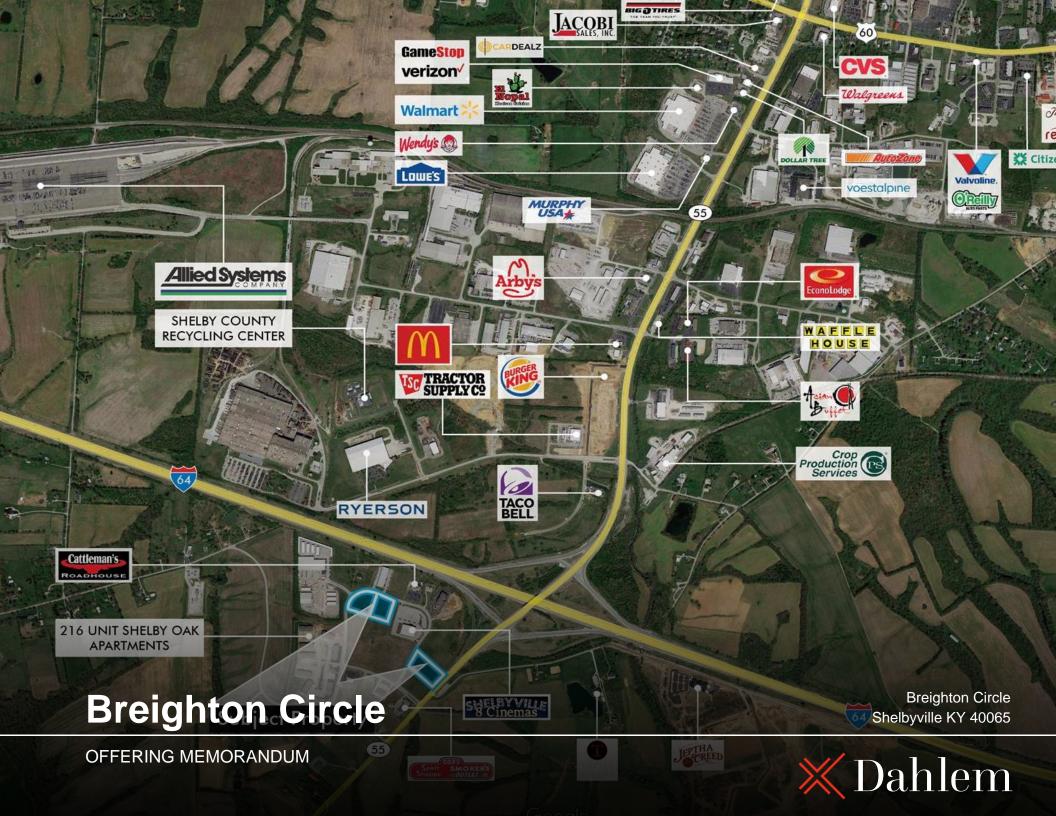

## **Breighton Circle**

- 2.245 Acre Lot Adjacent to Movie Theatre
- 1.97 Acre Lot Adjacent to Movie Theatre
- 1.88 Acre Lot Frontage on Hwy 55
- Excellent Visibility from Interstate 64
- Lots Can be Split to Accomodate