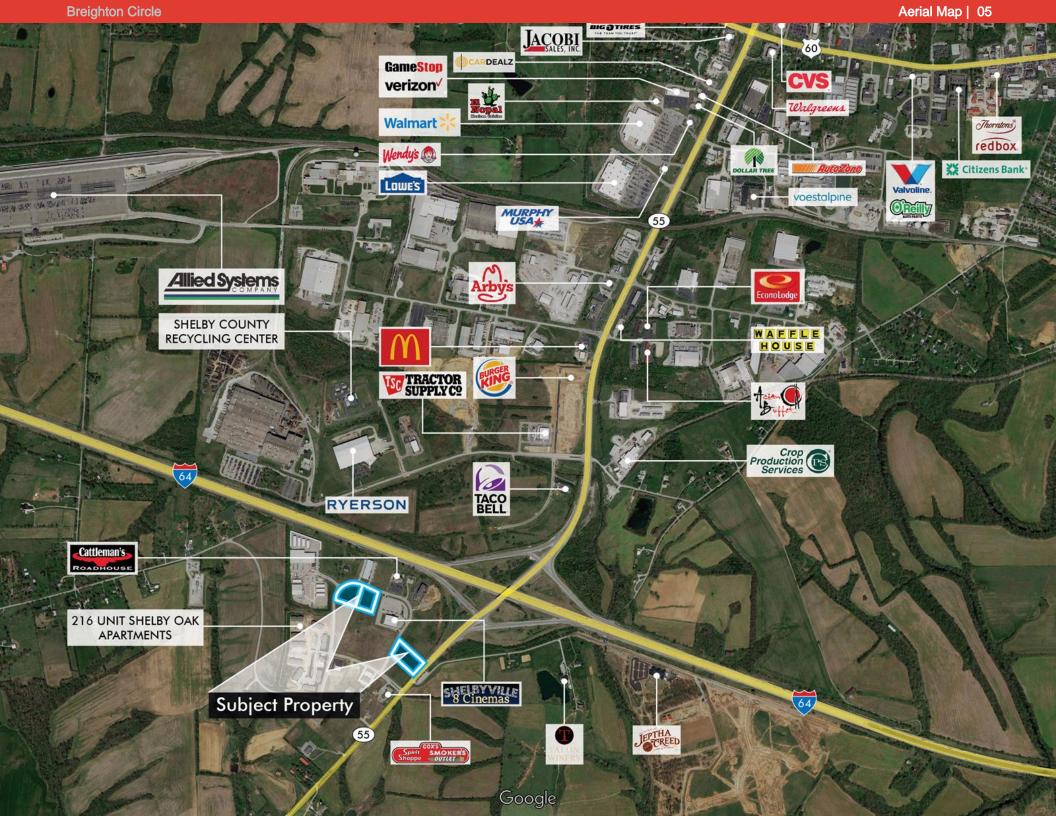

- 2.245 Acre Lot Adjacent to Movie Theatre
- 1.97 Acre Lot Adjacent to Movie Theatre
- 1.88 Acre Lot Frontage on Hwy 55
- Excellent Visibility from Interstate 64
- Lots Can be Split to Accomodate