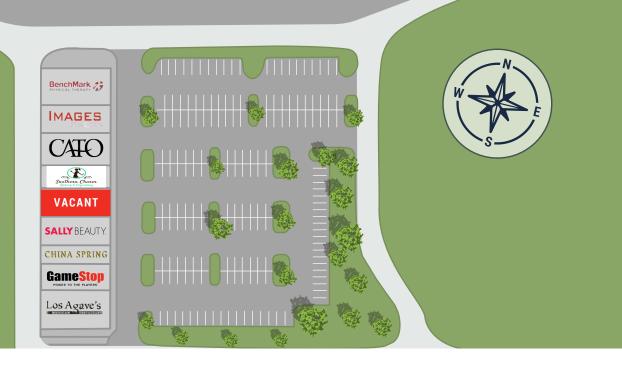

| TENANT                     | SUITE | SQUARE FEET |
|----------------------------|-------|-------------|
| BenchMark Physical Therapy | 1300  | 3,007 SF    |
| Images Salon               | 1200  | 1,633 SF    |
| Cato                       | 1000  | 4,160 SF    |
| Southern Charm Bakery      | 700   | 1,600 SF    |
| Available                  | 600   | 4,800 SF    |
| Sally Beauty               | 500   | 1,600 SF    |
| China Spring               | 400   | 1,185 SF    |
| GameStop                   | 300   | 2,480 SF    |
| Los Agave's                | 100   | 3,520 SF    |