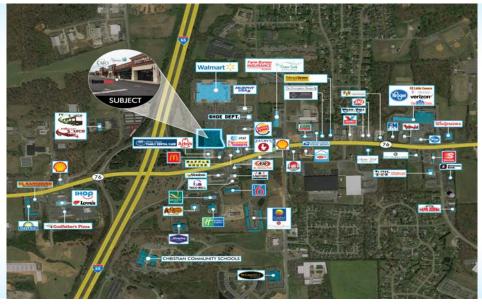

## White House Crossings

301 Richard Wilks Road, White House, TN 37188

## TRAFFIC

Charles Dr. & SR76 28,267 Interstate 65 57,258

- Unique bedroom community to Nashville,
- Shopping hub for White House and Springfield, TN
- 35% Population increase between 2010-2015
- Above average household income
- Shadow Anchored by Walmart, Shoe Department
- Other Tenants Include:
  - Sally Beauty
  - Los Agaves