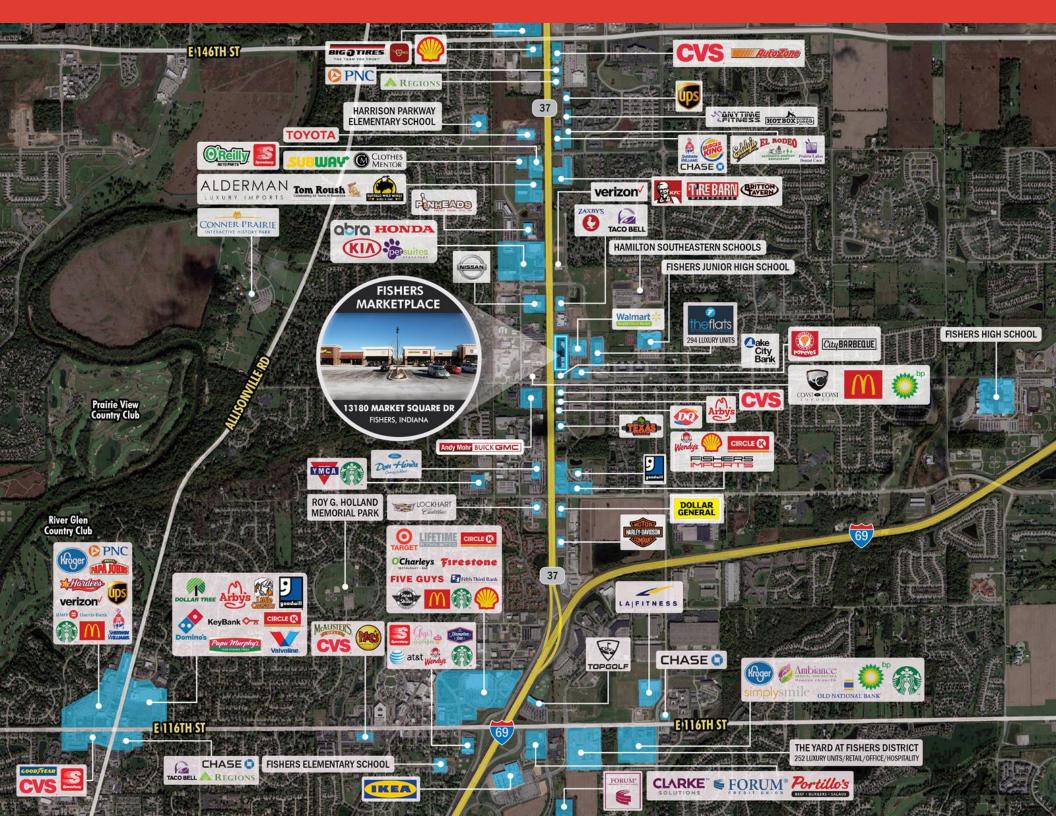

# **HIGHLIGHTS**

- 45,000 VPD on SR 37
- Located in a WalMart Anchored Mixed-Use Development
- Excellent Visibility & Access
- City of Fishers Recognized #1 on MONEY Magazine's 2017 Best Places to Live
- City of Fishers Recognized as One of the Fastest Growing Communities in Indiana

### **POPULATION**

| 1 MILE | 3 MILE | 5 MILE  |
|--------|--------|---------|
| 10,447 | 72,456 | 158,625 |

### **AVERAGE HOUSEHOLD INCOME**

| 1 MILE    | 3 MILE    | 5 MILE    |
|-----------|-----------|-----------|
| \$102.858 | \$120.577 | \$126.001 |

### **NUMBER OF HOUSEHOLDS**

| 1 MILE | 3 MILE | 5 MILE |
|--------|--------|--------|
| 4,027  | 26,545 | 57,851 |

37

|          |                 | \     |
|----------|-----------------|-------|
| SUITE    | TENANT          | SF    |
| OL5 100N | HIRO HIBACHI    | 2,810 |
| 0L5 100S | IVY REHAB       | 3,160 |
| 0L5 101S | AVAILABLE       | 1,258 |
| 0L5 102N | CHICAGO'S PIZZA | 5,018 |
| 0L5 102S | FANCY NAILS II  | 1,799 |
|          |                 |       |