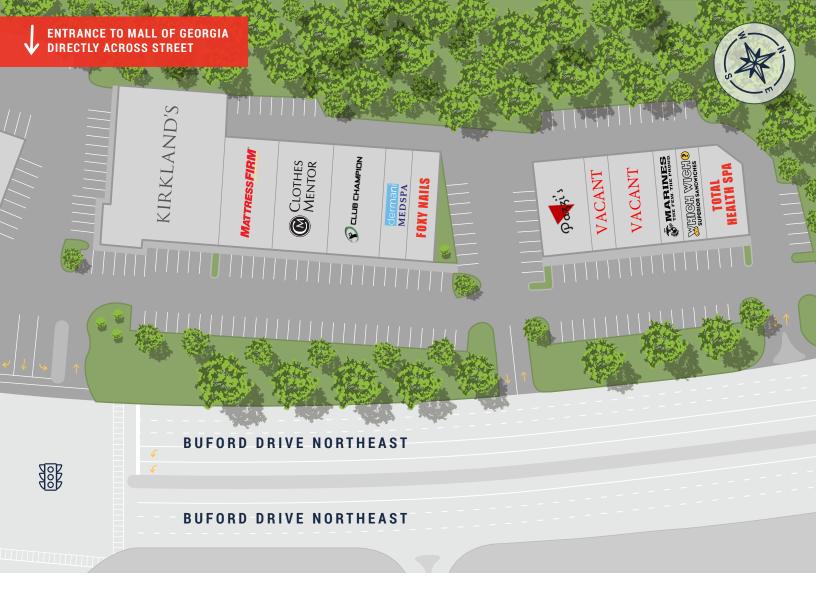

| TENANT                 | SUITE | SQUARE FEET  |
|------------------------|-------|--------------|
| Kirklands              | 10    | 10,000 sq ft |
| Mattress Firm          | 20    | 4,250 sq ft  |
| Clothes Mentor         | 30    | 3,995 sq ft  |
| Club Champion          | 31    | 3,326 sq ft  |
| Dermani Medspa         | 33    | 1,847 sq ft  |
| Foxy Nails             | 34    | 1,448 sq ft  |
| Pazzi's Italian Grille | 40    | 2,520 sq ft  |
| VACANT                 | 50    | 1,260 sq ft  |
| VACANT                 | 60    | 2,520 sq ft  |
| USMC Recruiting        | 70    | 1,400 sq ft  |
| Which Wich             | 80    | 1,400 sq ft  |
| Total Health Spa       | 90    | 2,009 sq ft  |