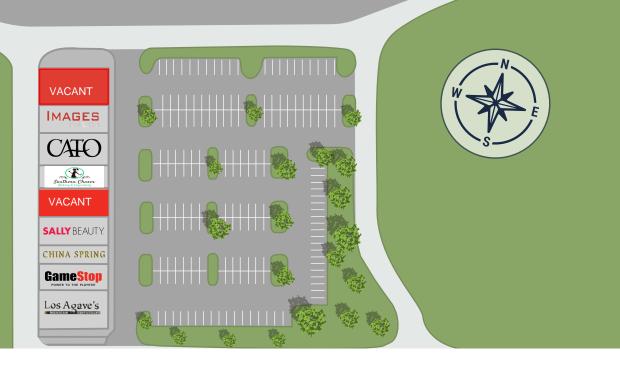

| TENANT                | SUITE | SQUARE FEET |
|-----------------------|-------|-------------|
| Available             | 1300  | 3,007 SF    |
| Images Salon          | 1200  | 1,633 SF    |
| Cato                  | 1000  | 4,160 SF    |
| Southern Charm Bakery | 700   | 1,600 SF    |
| Available             | 600   | 4,800 SF    |
| Sally Beauty          | 500   | 1,600 SF    |
| China Spring          | 400   | 1,185 SF    |
| GameStop              | 300   | 2,480 SF    |
| Los Agave's           | 100   | 3,520 SF    |