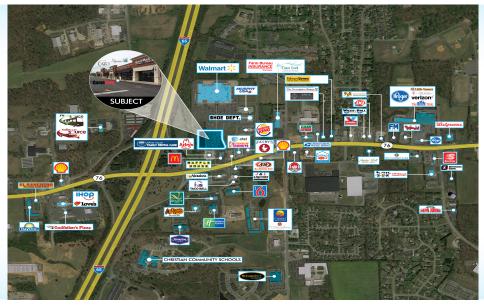

## White House Crossings

301 Richard Wilks Road, White House, TN 37188

## TRAFFIC

Charles Dr. & SR76 28,267 Interstate 65 57,258

- Unique bedroom community to Nashville,
- Shopping hub for White House and Springfield, TN
- 35% Population increase between 2010-2015
- Above average household income
- Shadow Anchored by Walmart, Shoe Department
- Other Tenants Include:
  - Sally Beauty
- CATO
- Los Agaves Mexican Grill
- GameStop