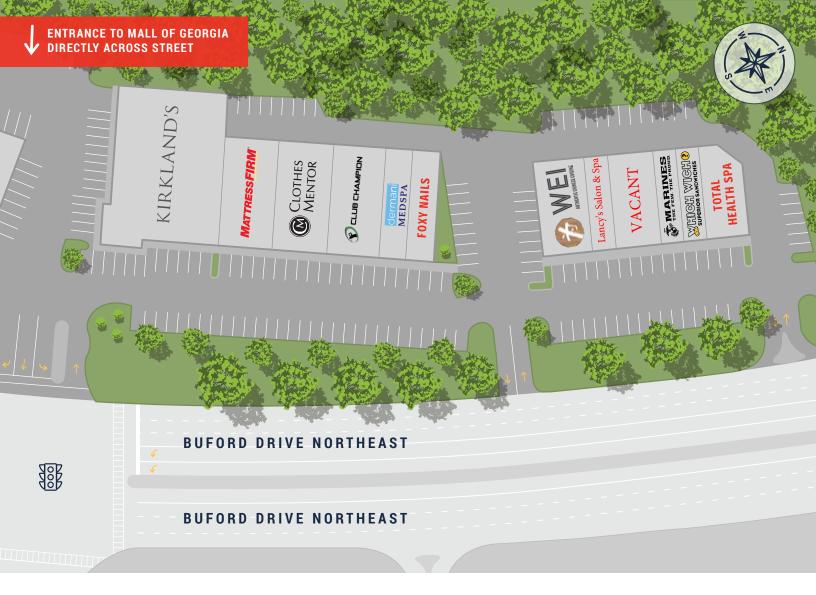

| TENANT                | SUITE | SQUARE FEET  |
|-----------------------|-------|--------------|
| Kirklands             | 10    | 10,000 sq ft |
| Mattress Firm         | 20    | 4,250 sq ft  |
| Clothes Mentor        | 30    | 3,995 sq ft  |
| Club Champion         | 31    | 3,326 sq ft  |
| Dermani Medspa        | 33    | 1,847 sq ft  |
| Foxy Nails            | 34    | 1,448 sq ft  |
| WEI Authentic Chinese | 40    | 2,520 sq ft  |
| Lancy's Salon & Spa   | 50    | 1,260 sq ft  |
| VACANT                | 60    | 2,520 sq ft  |
| USMC Recruiting       | 70    | 1,400 sq ft  |
| Which Wich            | 80    | 1,400 sq ft  |
| Total Health Spa      | 90    | 2,009 sq ft  |
|                       |       |              |