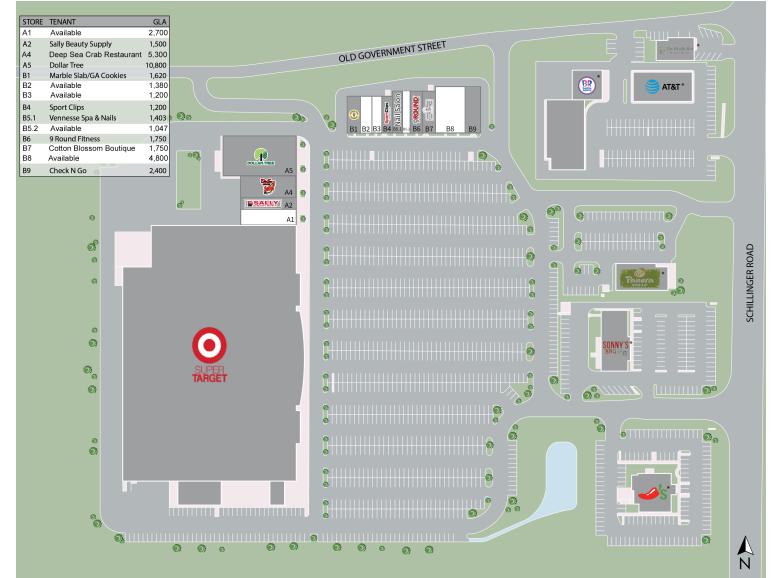

For Lease

## **Retail Space Available**

- 218,00 SF power center anchored by Target
- Located on major retail corridor (Schillinger Rd
  - 41,230 CPD)
- West Mobile is high-growth area with average household income of \$62,486 within 1 mile
- Surrounded by a multitude of national restaurants and retailers

Shops on Schillinger 740 S Schillinger Rd Mobile, AL

Emily Miller +1 251 694 5077 emilyj.miller@am.jll.com

Buff Teague +1 251 341 1611 buff.teague@am.jll.com



## **Site Plan**

## Mobile, AL



| Estimated Domographics   |          |          |          |
|--------------------------|----------|----------|----------|
| Estimated Demographics   | 1-mile   | 3-mile   | 5-mile   |
| Estimated Population     | 5,135    | 46,758   | 115,018  |
| Daytime Population       | 6,518    | 50,003   | 110,436  |
| Average Household Income | \$73,819 | \$70,993 | \$74,678 |
| Median Age               | 38.1     | 36.4     | 38.2     |
|                          |          |          |          |

Source: Esri, 2020

Please Contact

Emily Miller +1 251 694 5077 emilyj.miller@am.jll.com

Buff Teague +1 251 341 1611 buff.teague@am.jll.com



**Aerial** 

## Mobile, AL