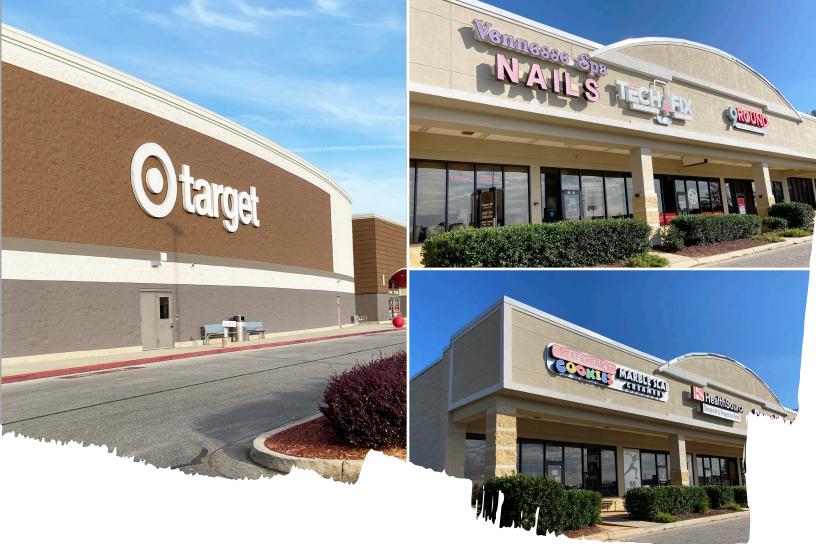

## **Retail Space Available**

- 218,00 SF power center anchored by Target
- Located on major retail corridor (Schillinger Rd
  - 41,230 CPD)
- West Mobile is high-growth area with average household income of \$62,486 within 1 mile
- Surrounded by a multitude of national restaurants and retailers

Shops on Schillinger 740 S Schillinger Rd Mobile, AL

Emily Miller +1 251 694 5077 emilyj.miller@am.jll.com

Buff Teague +1 251 341 1611 buff.teague@am.jll.com