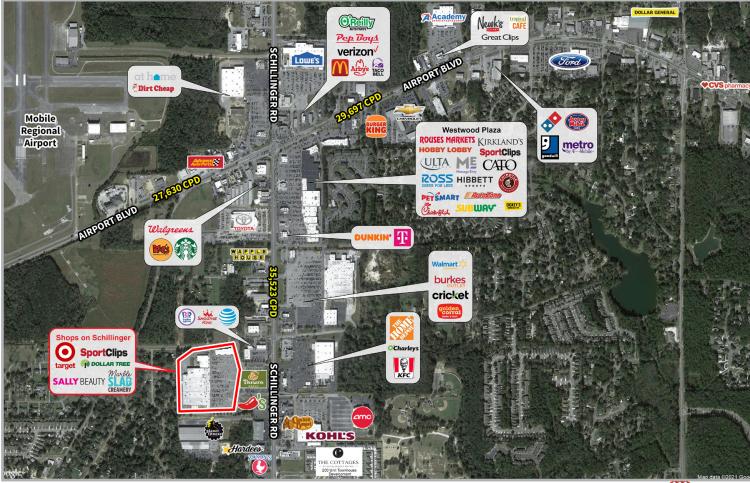

Mobile is high-growth area with average household income of \$62,486 within 1 mile
- Surrounded by a multitude of national restaurants and retailers

| <b>Estimated Demographics</b> | 1-mile   | 3-mile   | 5-mile   |
|-------------------------------|----------|----------|----------|
| Estimated Population          | 5,135    | 46,758   | 115,018  |
| Daytime Population            | 6,518    | 50,003   | 110,436  |
| Average Household Income      | \$73,819 | \$70,993 | \$74,678 |
| Median Age                    | 38.1     | 36.4     | 38.2     |

Source: Esri, 2020

### DISCLAIMER

### Shops on Schillinger 740 S Schillinger Rd Mobile, AL

**Buff Teague** +1 251 341 1611

buff.teague@am.jll.com

Marti Alvord

+1 251 301 7248 marti.alvord@am.jll.com



Site Plan Mobile, AL



## **Aerial**



### DISCLAIME