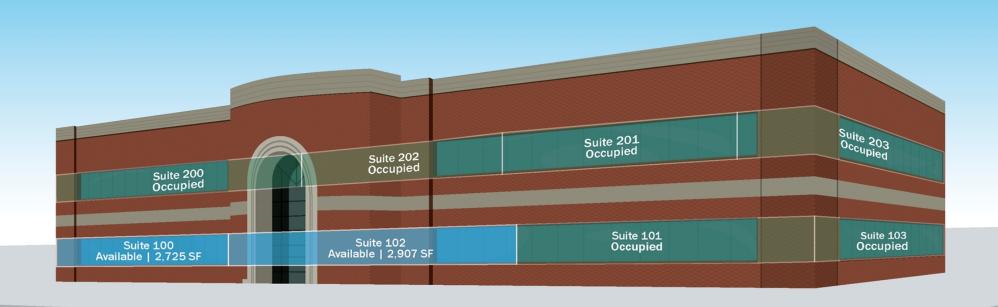

# **HIGHLIGHTS**

- Class A Office Suites
- Extensive Capital Improvements Throughout Building
- Conveniently Located at Grant Line Road & I-265
- Upgraded Finishes within Available Suites
- Suites Available Separate or Combined
- Combined SF 5,632 Asking \$18.00 PSF NNN

| Suite | Tenant | Floor | Square Feet | Rent Per SF | (Annual) Lease Type |
|-------|--------|-------|-------------|-------------|---------------------|
| 100   | Vacant | 1st   | 2,725       | \$20        | NNN                 |
| 102   | Vacant | 1st   | 2,907       | \$20        | NNN                 |