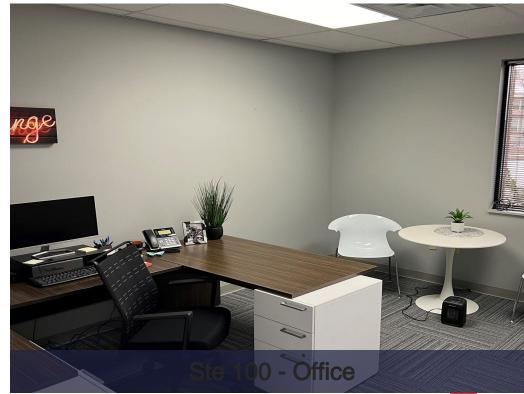

| Suite | Tenant | Floor | Square Feet | Rent Per SF | (Annual) Lease Type |
|-------|--------|-------|-------------|-------------|---------------------|
| 100   | Vacant | 1st   | 2,725       | \$20        | NNN                 |
| 102   | Vacant | 1st   | 2,907       | \$20        | NNN                 |