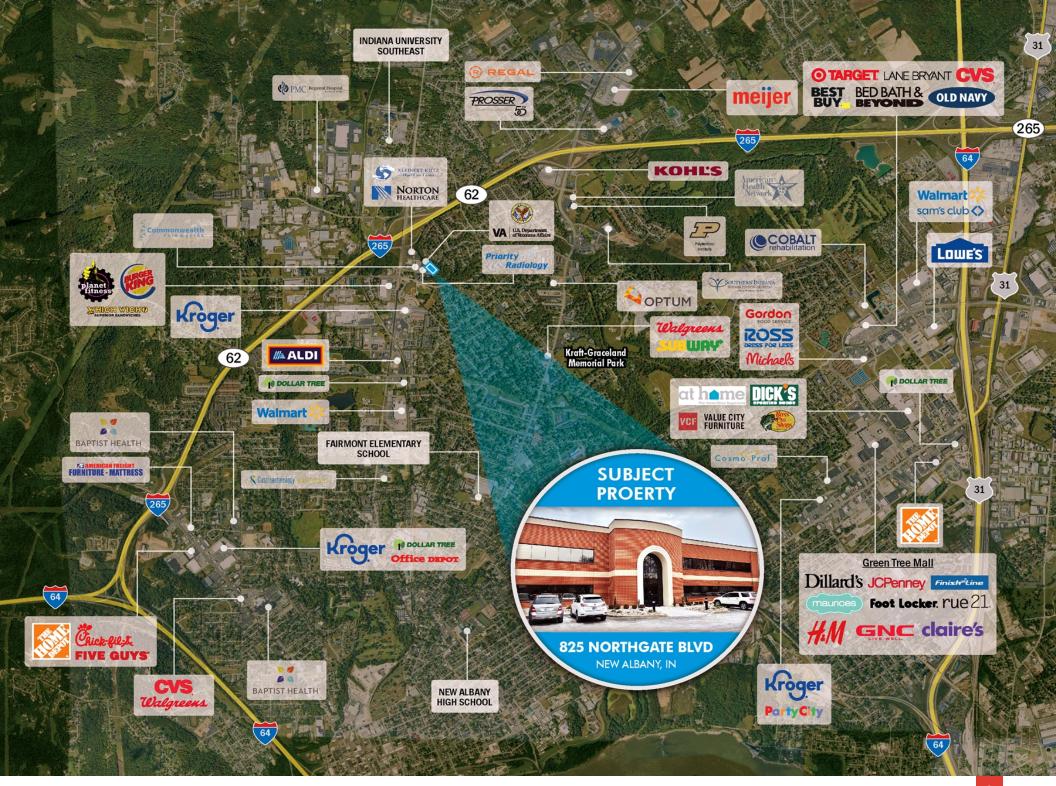

## THE SPACE

Location 825 Northgate Blvd, New Albany, IN, 47150
COUNTY Floyd

# **HIGHLIGHTS**

- Class A Office Suites
- Extensive Capital Improvements Throughout Building
- Conveniently Located at Grant Line Road & I-265
- Upgraded Finishes within Available Suites
- Suites Available Separate or Combined
- Combined SF 5,632 Asking \$18.00 PSF NNN