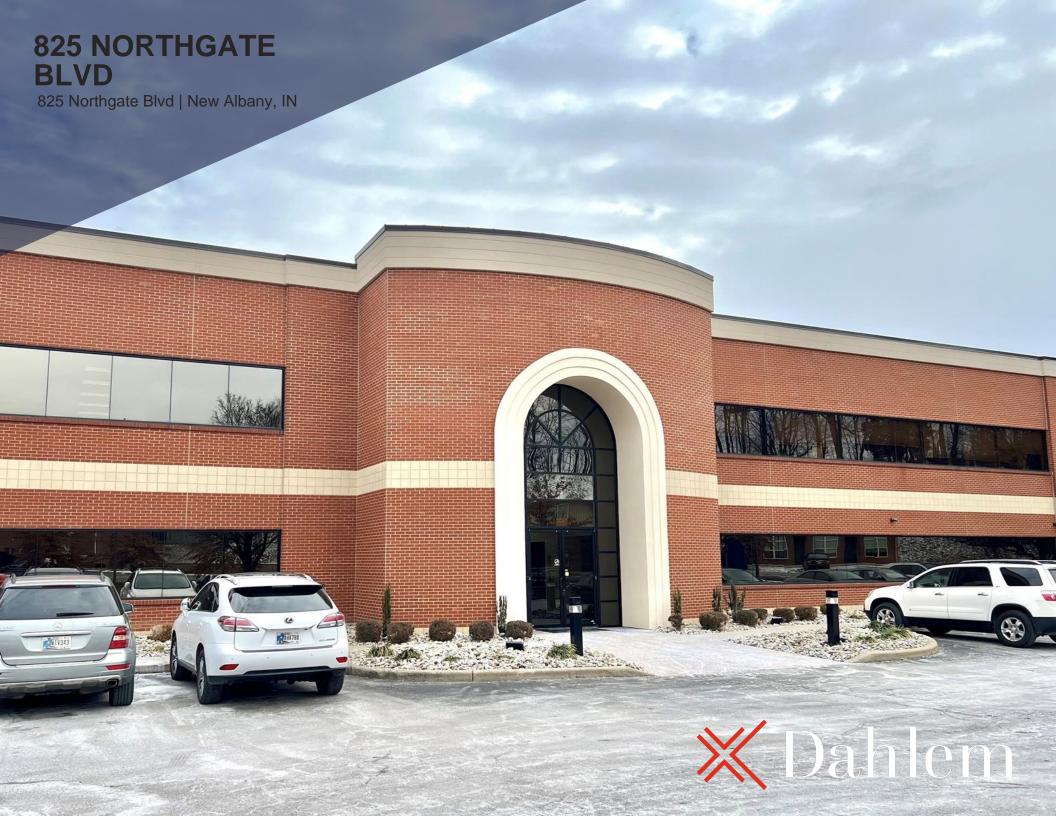

## THE SPACE

Location 825 Northgate Blvd, New Albany, IN, 47150
COUNTY Floyd

# **HIGHLIGHTS**

- Class A Office Suites
- Extensive Capital Improvements Throughout Building
- Conveniently Located at Grant Line Road & I-265
- Upgraded Finishes within Available Suites
- Suites Available Separate or Combined
- Combined SF 5,632 Asking \$18.00 PSF NNN