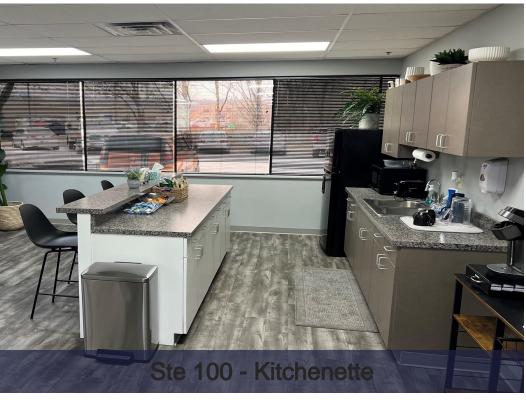

| Suite | Tenant | Floor | Square Feet | Rent Per SF | (Annual) Lease Type |
|-------|--------|-------|-------------|-------------|---------------------|
| 100   | Vacant | 1st   | 2,725       | \$20        | NNN                 |
| 102   | Vacant | 1st   | 2,907       | \$20        | NNN                 |