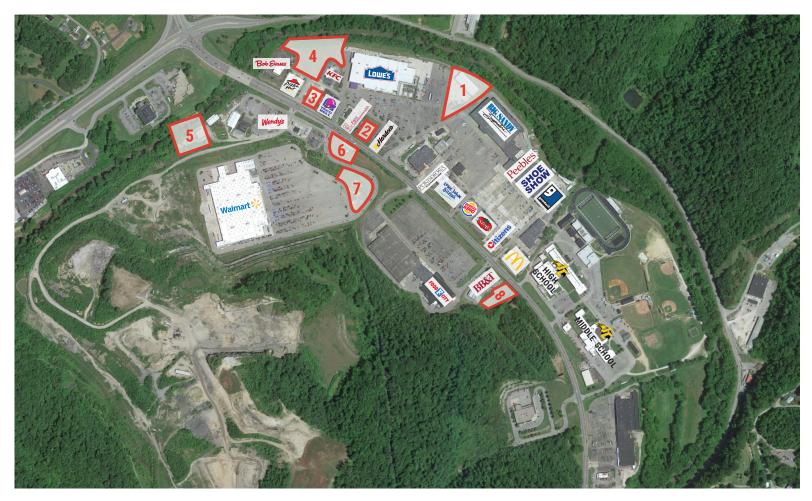

## FOR SALE **ORLEASE** 8 Outparcels

## **KEY TENANTS OF MAYO PLAZA INCLUDE:**

- Lowe's
- Dollar Tree • Arby's
- Maurices

• Peebles

Shoe Show

• Ollies

- - Burger King • Big Sandy
- GameStop
- Walmart

  - McDonald's
- Superstore • Goodwill

- <sup>2</sup> Charlie Dahlem, CCIM President
- 1531 Ormsby Station Court Louisville, KY 40223

- Food City

| PARCEL | ACRES       | FOR LEASE \$ | FOR SALE \$ |  |
|--------|-------------|--------------|-------------|--|
| 1      | SOLD        | SOLD         | SOLD        |  |
| 2      | 0.426 Acres | \$34,100/yr  | \$383,600   |  |
| 3      | 0.444 Acres | OFF MARKET   | OFF MARKET  |  |
| 4      | 2.679 Acres | OFF MARKET   | OFF MARKET  |  |
| 5      | SOLD        | SOLD         | SOLD        |  |
| 6      | SOLD        | SOLD         | SOLD        |  |
| 7      | 1.239 Acres | \$49,400/yr  | \$555,700   |  |
| 8      | 0.878 Acres | \$33,700/yr  | \$379,200   |  |
|        |             |              |             |  |