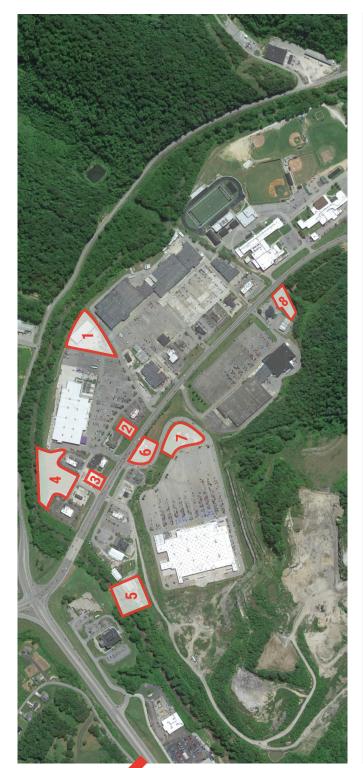

## FOR SALE **ORLEASE** 8 Outparcels

## 👩 Paintsville, Kentucky NORTH MAYOTRAIL, PAINTSVILLE, KY

- Located in and around Mayo Plaza in Paintsville, Kentucky
- Paintsville is located about 100 miles east of Lexington, KY and 50 miles south of Ashland, Kentucky
- Paintsville serves as a center of commerce, banking, medicine, education and law for a multi-county region that includes Johnson, Lawrence, Floyd, Magoffin, Martin and Morgan in KY
- Over 1,700 students attend Johnson County Independent, Middle and High Schools
- High traffic counts support this as a regional trade area extending far beyond Paintsville (Ky Hwy 321 has 13,711 VPD; US 460 has 13,038 VPD)
- Regional rugged topography is a barrier to additional new competition in the area
- Multiple parcels on both sides of Highway 321

- Food City

| PARCEL | ACRES       | FOR LEASE \$ | FOR SALE \$ |  |
|--------|-------------|--------------|-------------|--|
| 1      | SOLD        | SOLD         | SOLD        |  |
| 2      | 0.426 Acres | \$34,100/yr  | \$383,600   |  |
| 3      | 0.444 Acres | OFF MARKET   | OFF MARKET  |  |
| 4      | 2.679 Acres | OFF MARKET   | OFF MARKET  |  |
| 5      | SOLD        | SOLD         | SOLD        |  |
| 6      | SOLD        | SOLD         | SOLD        |  |
| 7      | 1.239 Acres | \$49,400/yr  | \$555,700   |  |
| 8      | 0.878 Acres | \$33,700/yr  | \$379,200   |  |
|        |             |              |             |  |