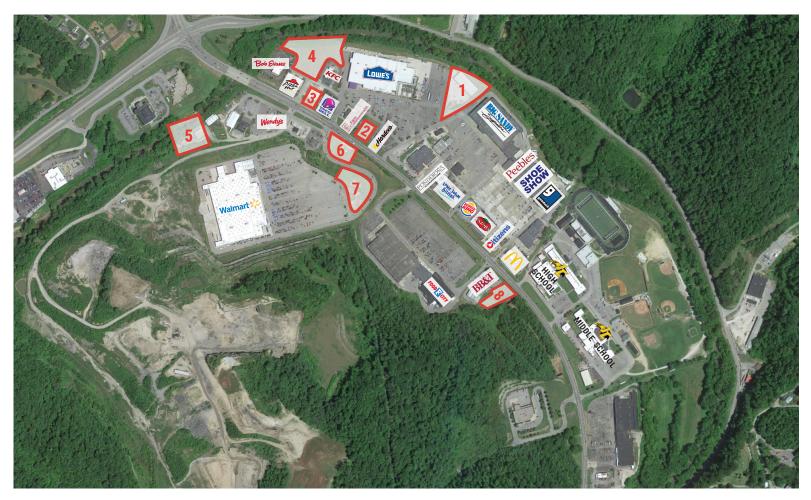

## FOR SALE **ORLEASE** 3 Outparcels

## **KEY TENANTS OF MAYO PLAZA INCLUDE:**

- Lowe's
- Dollar Tree • Arby's
- Maurices
- Hibbett Sports
- Ollies
- Shoe Show

- Burger King
- Big Sandy Superstore
  - Goodwill
  - Bob Evans

• 1531 Ormsby Station Court Louisville, KY 40223

- Food City
- GameStop
- Walmart
- McDonald's
- Wendy's

| PARCEL | ACRES       | FOR LEASE \$ | FOR SALE \$ |
|--------|-------------|--------------|-------------|
| 1      | SOLD        | SOLD         | SOLD        |
| 2      | 0.426 Acres | \$34,100/yr  | \$383,600   |
| 3      | SOLD        | SOLD         | SOLD        |
| 4      | 2.679 Acres | OFF MARKET   | OFF MARKET  |
| 5      | SOLD        | SOLD         | SOLD        |
| 6      | SOLD        | SOLD         | SOLD        |
| 7      | 1.239 Acres | \$49,400/yr  | \$555,700   |
| 8      | 0.878 Acres | \$33,700/yr  | \$379,200   |
|        |             |              |             |