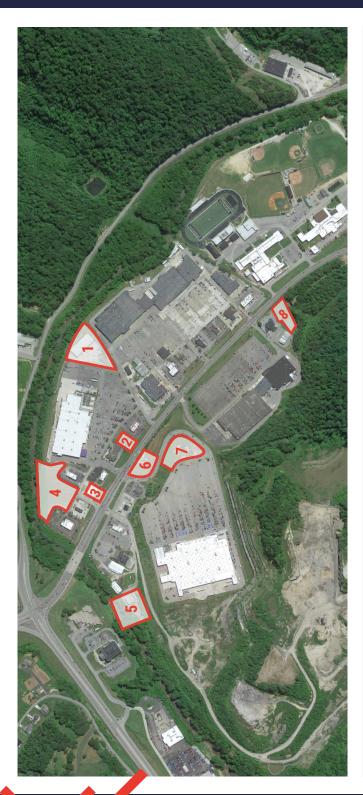

## FOR SALE **ORLEASE** 3 Outparcels

## 👩 Paintsville, Kentucky NORTH MAYOTRAIL, PAINTSVILLE, KY

- Located in and around Mayo Plaza in Paintsville, Kentucky
- Paintsville is located about 100 miles east of Lexington, KY and 50 miles south of Ashland, Kentucky
- Paintsville serves as a center of commerce, banking, medicine, education and law for a multi-county region that includes Johnson, Lawrence, Floyd, Magoffin, Martin and Morgan in KY
- Over 1,700 students attend Johnson County Independent, Middle and High Schools
- High traffic counts support this as a regional trade area extending far beyond Paintsville (Ky Hwy 321 has 13,711 VPD; US 460 has 13,038 VPD)
- Regional rugged topography is a barrier to additional new competition in the area
- Multiple parcels on both sides of Highway 321

- Food City
- GameStop
- Walmart
- McDonald's
- Wendy's

| PARCEL | ACRES       | FOR LEASE \$ | FOR SALE \$ |
|--------|-------------|--------------|-------------|
| 1      | SOLD        | SOLD         | SOLD        |
| 2      | 0.426 Acres | \$34,100/yr  | \$383,600   |
| 3      | SOLD        | SOLD         | SOLD        |
| 4      | 2.679 Acres | OFF MARKET   | OFF MARKET  |
| 5      | SOLD        | SOLD         | SOLD        |
| 6      | SOLD        | SOLD         | SOLD        |
| 7      | 1.239 Acres | \$49,400/yr  | \$555,700   |
| 8      | 0.878 Acres | \$33,700/yr  | \$379,200   |
|        |             |              |             |